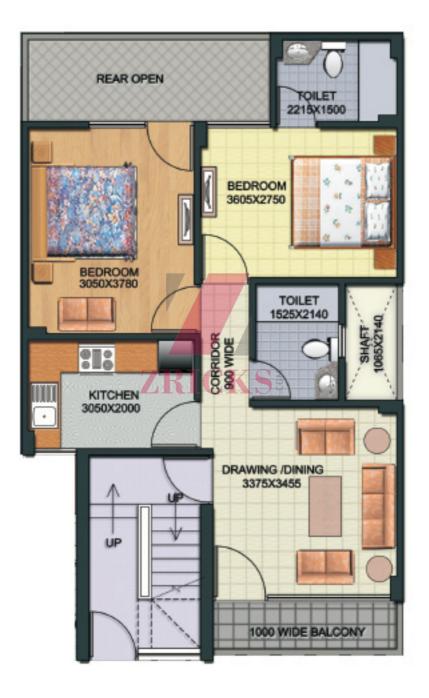

### Welcome To Aditya Gracious Floors

Aditya Gracious Floors is a residential project that offers independent floors to those who wish to own a luxurious residence at Ghaziabad. The project offers 2 BHK and 3 BHK apartments and villas that have been designed to optimize the utilization of space. These homes have been spread across plots that vary in sizes from 98 sq. m. to 200 sq. m. Aditya Gracious Floors has a lot more to offer than just independent homes. It in fact offers luxury and comfort that is unmatched and is a trademark of the Aggarwal Associates Group. Ghaziabad adds to the long list of benefits offered by this project to potential buyers.