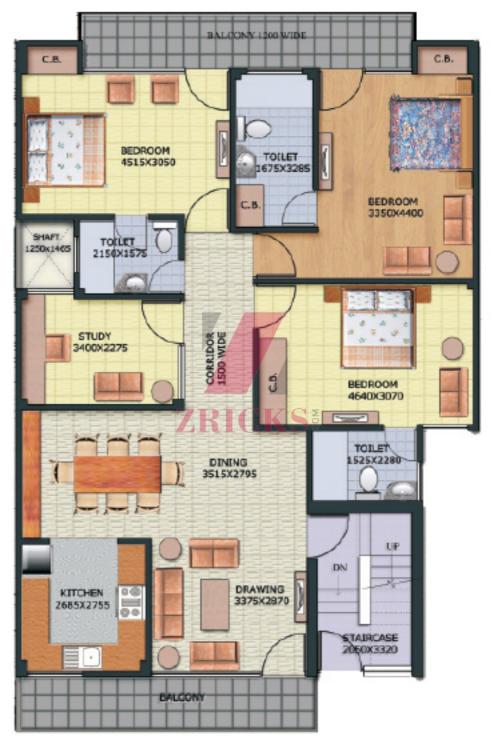

### Welcome To Aditya Gracious Floors

Aditya Gracious Floors is a residential project that offers independent floors to those who wish to own a luxurious residence at Ghaziabad. The project offers 2 BHK and 3 BHK apartments and villas that have been designed to optimize the utilization of space. These homes have been spread across plots that vary in sizes from 98 sq. m. to 200 sq. m. Aditya Gracious Floors has a lot more to offer than just independent homes. It in fact offers luxury and comfort that is unmatched and is a trademark of the Aggarwal Associates Group. Ghaziabad adds to the long list of benefits offered by this project to potential buyers.