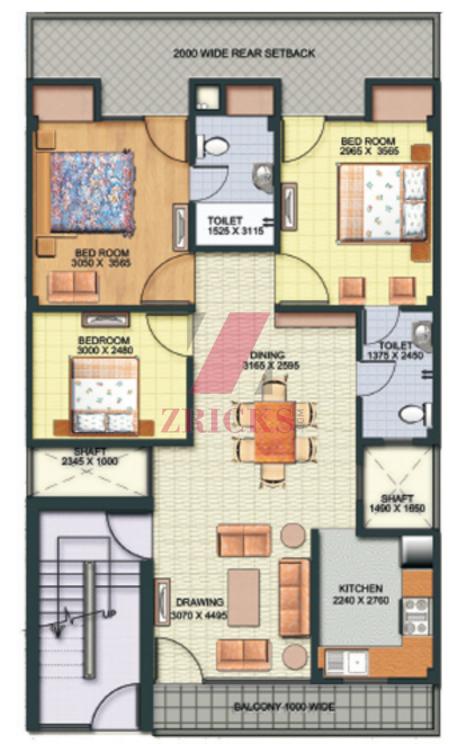

### Welcome To Aditya Gracious Floors

Aditya Gracious Floors is a residential project that offers independent floors to those who wish to own a luxurious residence at Ghaziabad. The project offers 2 BHK and 3 BHK apartments and villas that have been designed to optimize the utilization of space. These homes have been spread across plots that vary in sizes from 98 sq. m. to 200 sq. m. Aditya Gracious Floors has a lot more to offer than just independent homes. It in fact offers luxury and comfort that is unmatched and is a trademark of the Aggarwal Associates Group. Ghaziabad adds to the long list of benefits offered by this project to potential buyers.