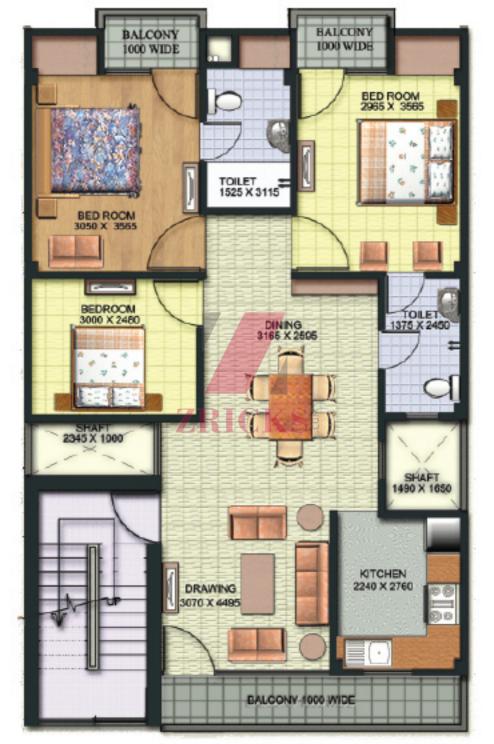

### Welcome To Aditya Gracious Floors

Aditya Gracious Floors is a residential project that offers independent floors to those who wish to own a luxurious residence at Ghaziabad. The project offers 2 BHK and 3 BHK apartments and villas that have been designed to optimize the utilization of space. These homes have been spread across plots that vary in sizes from 98 sq. m. to 200 sq. m. Aditya Gracious Floors has a lot more to offer than just independent homes. It in fact offers luxury and comfort that is unmatched and is a trademark of the Aggarwal Associates Group. Ghaziabad adds to the long list of benefits offered by this project to potential buyers.