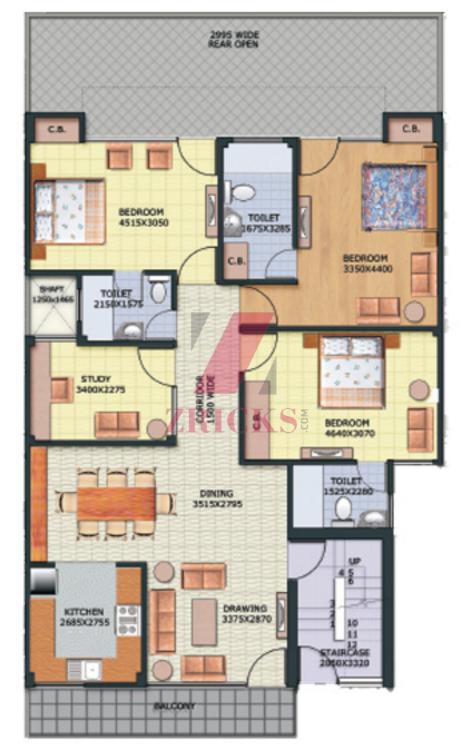

### Welcome To Aditya Gracious Floors

Aditya Gracious Floors is a residential project that offers independent floors to those who wish to own a luxurious residence at Ghaziabad. The project offers 2 BHK and 3 BHK apartments and villas that have been designed to optimize the utilization of space. These homes have been spread across plots that vary in sizes from 98 sq. m. to 200 sq. m. Aditya Gracious Floors has a lot more to offer than just independent homes. It in fact offers luxury and comfort that is unmatched and is a trademark of the Aggarwal Associates Group. Ghaziabad adds to the long list of benefits offered by this project to potential buyers.