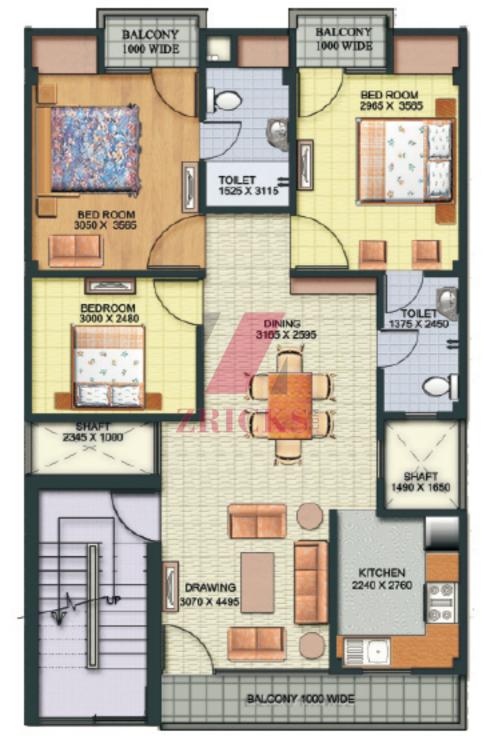

### Welcome To Aditya Gracious Floors

Aditya Gracious Floors is a residential project that offers independent floors to those who wish to own a luxurious residence at Ghaziabad. The project offers 2 BHK and 3 BHK apartments and villas that have been designed to optimize the utilization of space. These homes have been spread across plots that vary in sizes from 98 sq. m. to 200 sq. m. Aditya Gracious Floors has a lot more to offer than just independent homes. It in fact offers luxury and comfort that is unmatched and is a trademark of the Aggarwal Associates Group. Ghaziabad adds to the long list of benefits offered by this project to potential buyers.