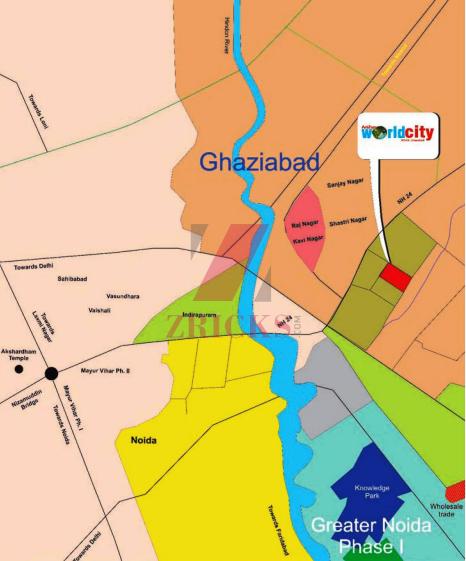

### Welcome To Aditya Gracious Floors

Aditya Gracious Floors is a residential project that offers independent floors to those who wish to own a luxurious residence at Ghaziabad. The project offers 2 BHK and 3 BHK apartments and villas that have been designed to optimize the utilization of space. These homes have been spread across plots that vary in sizes from 98 sq. m. to 200 sq. m. Aditya Gracious Floors has a lot more to offer than just independent homes. It in fact offers luxury and comfort that is unmatched and is a trademark of the Aggarwal Associates Group. Ghaziabad adds to the long list of benefits offered by this project to potential buyers.

## Project USP

- Excellent connectivity and infrastructure surrounding the project site that makes it ideal for anyone and everyone.
- The apartment building is surrounded by vast open spaces and lush flora that offer peace and calm
- The architecture matches international standards of quality and also boasts the of use of high-quality building materials
- The design is compliant with the discipline of Vaastu which promotes healthy and prosperous living
- The landscaping within the complex includes man-made water features to add to the beauty of the entire complex
- Jogging tracks outlining the apartment buildings for fitness buffs
  Nursery and primary set of the set of t
- Nursery and primary schools within the larger complex ensures that the children don't have to travel too far away from home to receive high-quality education
- The facilities and civic amenities that accompany a home in this project site includes:
  - Shopping centres with high-end retail stores
  - Convention and business centre
  - Food courts with a variety of dining options
- The fully-equipped clubhouse offers many options for leisure and recreation for all residents to choose from:
  - A gymnasium
  - A spa therapy room
  - Sporting areas