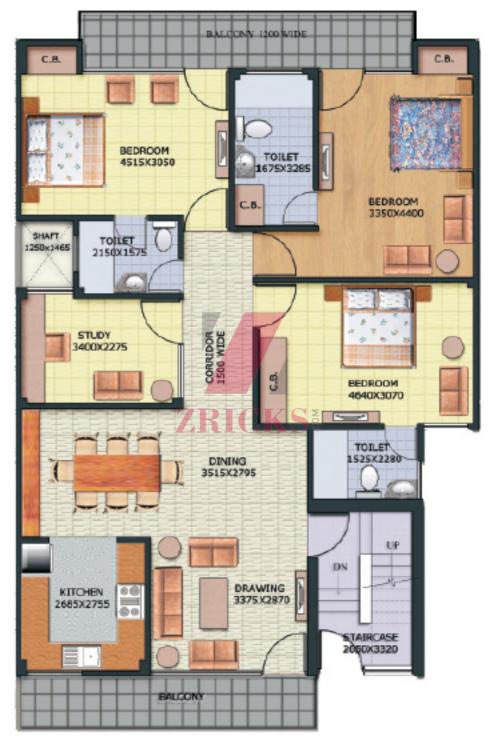

### Welcome To Aditya Gracious Floors

Aditya Gracious Floors is a residential project that offers independent floors to those who wish to own a luxurious residence at Ghaziabad. The project offers 2 BHK and 3 BHK apartments and villas that have been designed to optimize the utilization of space. These homes have been spread across plots that vary in sizes from 98 sq. m. to 200 sq. m. Aditya Gracious Floors has a lot more to offer than just independent homes. It in fact offers luxury and comfort that is unmatched and is a trademark of the Aggarwal Associates Group. Ghaziabad adds to the long list of benefits offered by this project to potential buyers.