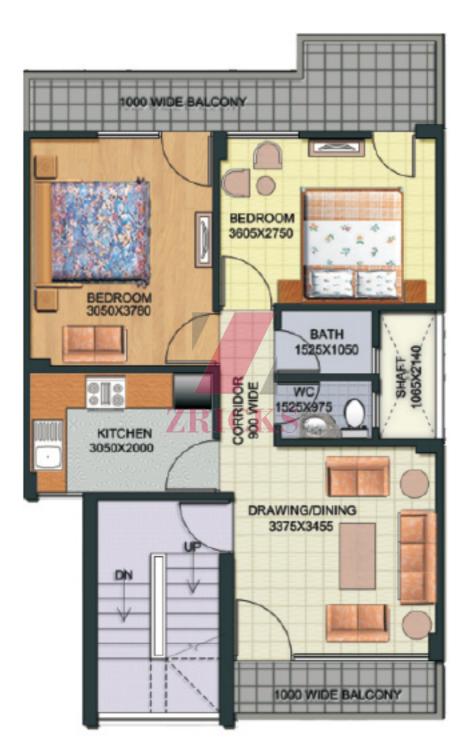

### Welcome To Aditya Gracious Floors

Aditya Gracious Floors is a residential project that offers independent floors to those who wish to own a luxurious residence at Ghaziabad. The project offers 2 BHK and 3 BHK apartments and villas that have been designed to optimize the utilization of space. These homes have been spread across plots that vary in sizes from 98 sq. m. to 200 sq. m. Aditya Gracious Floors has a lot more to offer than just independent homes. It in fact offers luxury and comfort that is unmatched and is a trademark of the Aggarwal Associates Group. Ghaziabad adds to the long list of benefits offered by this project to potential buyers.