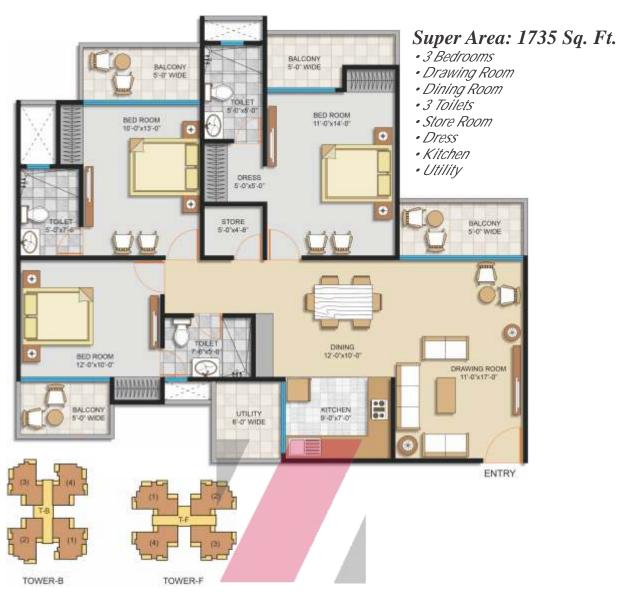

- 9. Exercise Station
- 10. Jogging Track

- 11. Kids' Play Area
- 12. Sit-Out Zone
- 13. Tower Drop-Off
- 14. Club
- 15. Yoga & Meditation Lawn
- 16. Basketball Court
- 17. Tennis Court
- 18. Shopping Centre
- 19. Ramp to Basement
- 20. Guard Room

- 4 BHK + 5 Toilet + Study + Puja
- 3 BHK + 3 Toilet + Store
- 3 BHK + 2 Toilet

## **Corner Plot**

East & North Facing

45 mt. Wide Green Belt





Super Built-up area: The constructed areas of the project comprising of polly line area of the apartment and other constructed areas of common use. All specifications, designs, layout, images, conditions are only indicative and some of these can be changed at the discretion of the builder/architect/authority. These are purely conceptual and constitute no legal offerings. 1sqm = 10.764 sq. ft.,











Golf Green Super Structure Pvt. Ltd. (Civitech Group of Companies) Corporate Office: Civitech House, H-71, Sector-63, Noida, Disti. Gautam Budh Nagar, (U.P.) 201 301, India Site Office: SC-01/E3 Sector-79 Noida, UP India. Tel.: 95120-4213234, 4213235

Email: info@civitech.in