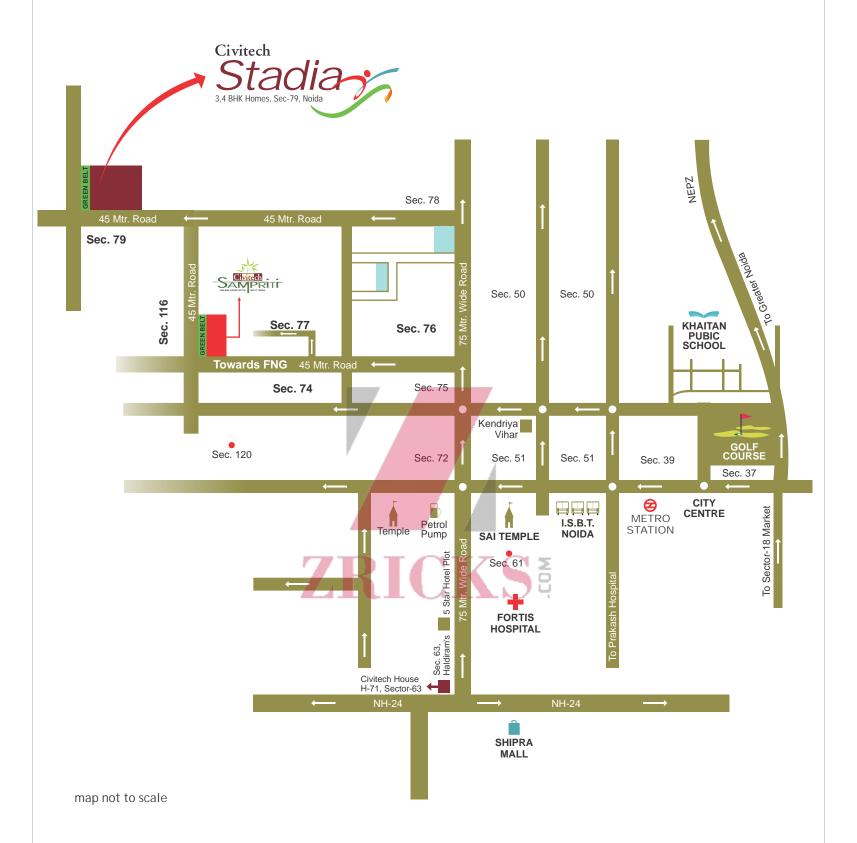

Golf Green Super Structure Pvt. Ltd. (Civitech Group of Companies) Corporate Office: Civitech House, H-71, Sector-63, Noida, Disti. Gautam Budh Nagar, (U.P.) 201 301, India Site Office: SC-01/E3 Sector-79 Noida, UP India. Tel.: 95120-4213234, 4213235