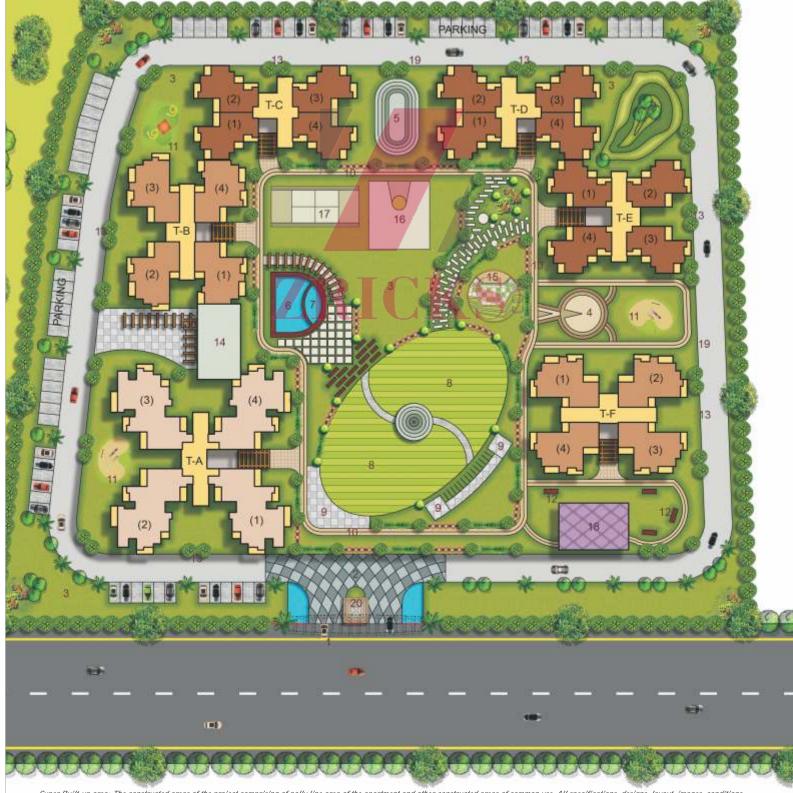

- 1. Grand Entrance
- 2. Plaza Drop-off
- 3. Landscape Green
- 4. Amphitheater
- 5. Skating Rink
- 6. Swimming Pool
- 7. Splash Pool
- 8. Party Lawn
- 9. Exercise Station
- 10. Jogging Track

- 11. Kids' Play Area
- 12. Sit-Out Zone
- 13. Tower Drop-Off
- 14. Club
- 15. Yoga & Meditation Lawn
- 16. Basketball Court
- 17. Tennis Court
- 18. Shopping Centre
- 19. Ramp to Basement
- 20. Guard Room