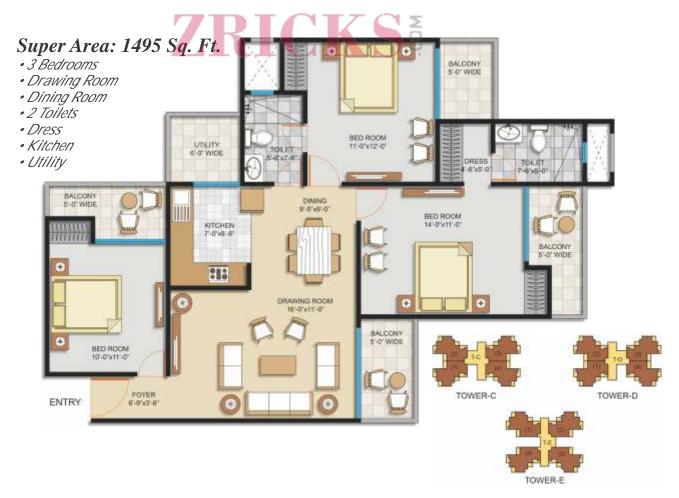

9. Exercise Station
- 10. Jogging Track

- 11. Kids' Play Area
- 12. Sit-Out Zone
- 13. Tower Drop-Off
- 14. Club
- 15. Yoga & Meditation Lawn
- 16. Basketball Court
- 17. Tennis Court
- 18. Shopping Centre
- 19. Ramp to Basement
- 20. Guard Room

- 4 BHK + 5 Toilet + Study + Puja
- 3 BHK + 3 Toilet + Store
- 3 BHK + 2 Toilet

## **Corner Plot**

East & North Facing

45 mt. Wide Green Belt





Super Built-up area: The constructed areas of the project comprising of polly line area of the apartment and other constructed areas of common use. All specifications, designs, layout, images, conditions are only indicative and some of these can be changed at the discretion of the builder/architect/authority. These are purely conceptual and constitute no legal offerings. 1sqm = 10.764 sq. ft.,











Golf Green Super Structure Pvt. Ltd. (Civitech Group of Companies) Corporate Office: Civitech House, H-71, Sector-63, Noida, Disti. Gautam Budh Nagar, (U.P.) 201 301, India Site Office: SC-01/E3 Sector-79 Noida, UP India. Tel.: 95120-4213234, 4213235

Email: info@civitech.in