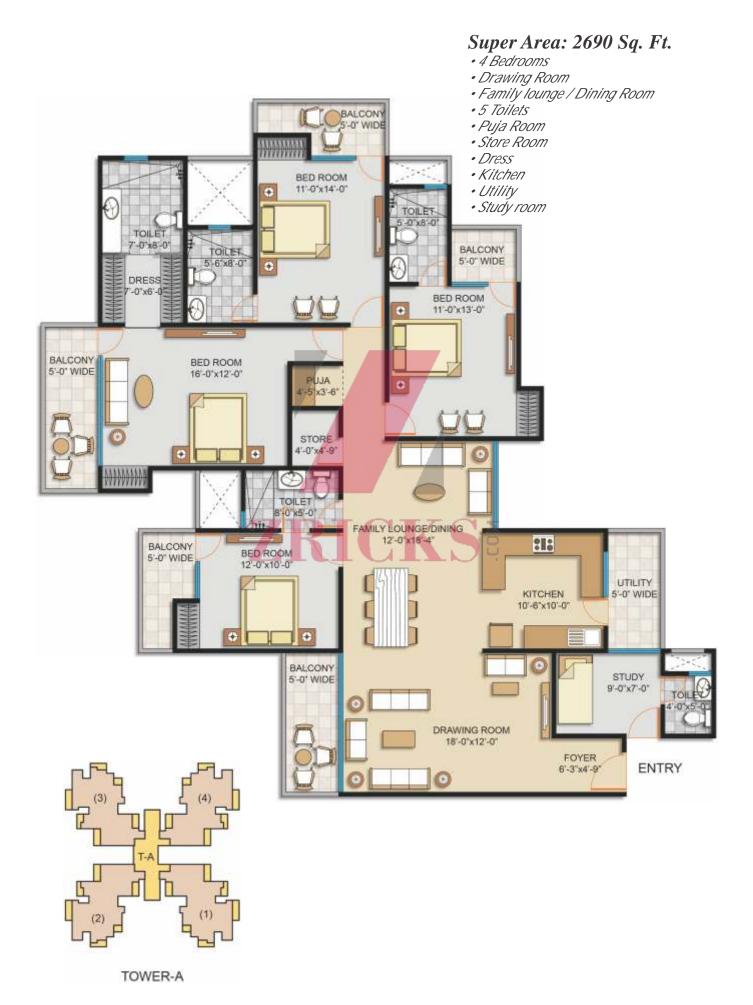

st Facing

· 80% Open Area

· Vastu Friendly Layout

· All flats will have cross ventilation

Energy efficient housing complex

· Completely pollution free residential environment

· Convenient shopping area for daily needs

with some amusement after work. Choose from an array of recreational activities spread out at the club Corso.

Party Hall • Restaurant • Gym (Full A.C)

· Health Spa · Sauna & Jacuzzi. · Beauty Salon

· Yoga & Meditation Center · Card and Carom Room · Pool & T.T · Library and Reading Room

· Swimming and Splash Pool





All specifications, designs, layout, images, conditions are only indicative and some of these can be changed at the discretion of the builder/architect/authority. These are purely conceptual and constitute no legal offerings. 1sqm = 10.764 sq. ft.,





# taking care of even the smallest details

### SUPER STRUCTURE

- Earthquake Resistant R.C.C. Structure as per I.S code designed by highly experienced structural engineers.
- Standard brick work and cement mortar plastering with fresh cement produced from well known recognized brand.

### **FLOORING**

 Branded vitrified tiles flooring in all bedrooms, drawing & dining, wooden flooring in Masterbedroom, antiskid ceramic tiles flooring in toilet/bathroom and balcony.

### **DOORS & WINDOWS**

- All Outer Doors and Windows frame of well seasoned hard wood/ UPVC/ Powder coated Aluminum
- All external windows shutters made of Teak-wood including wire- mesh and glazed shutters or UPVC/ Powder coated Aluminum shutters.
- All internal Door frames made of well seasoned imported hardwood.
- All