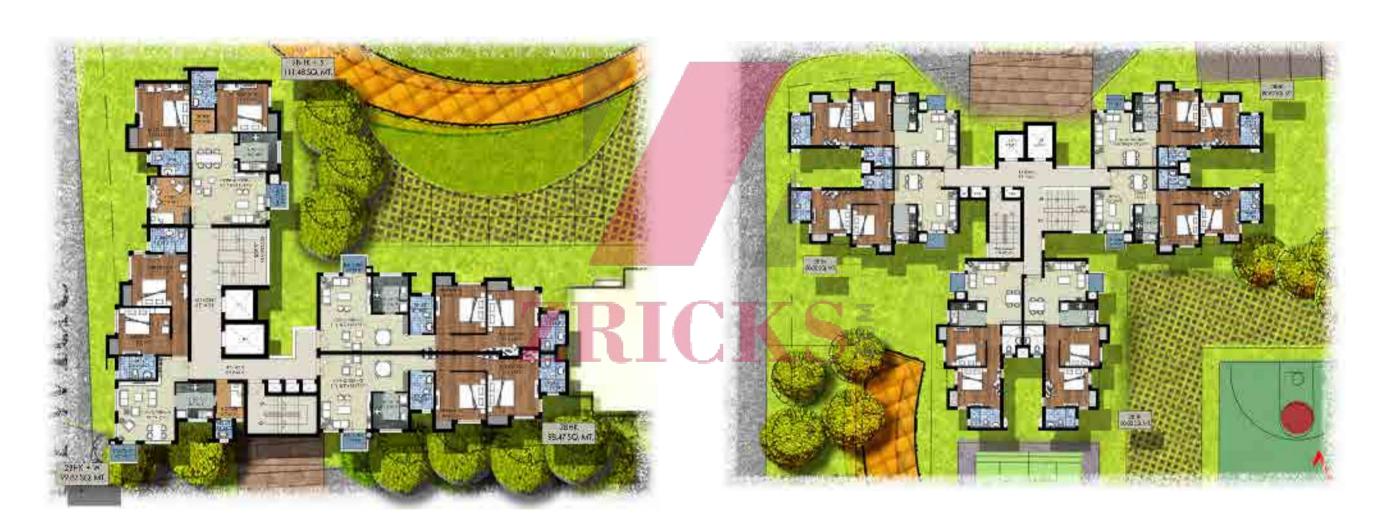

### Cluster Plan Type D-12,14,15,16

# Typical Floor Plan Type F

**2BHK+S:** Total Area - 111.48 sq. mt. (1200 sq. ft.) approx. **2BHK+W:** Total Area - 99.87 sq. mt. (1075 sq. ft.) approx. **2BHK:** Total Area - 98.47 sq. mt. (1060 sq. ft.) approx.

**2BHK:** Total Area -80.82 sq. mt. (870 sq. ft.) approx.

**4BHK+W:** Total Area - 194.16 sq. mt. (2090 sq. ft.) approx.

**4BHK+W:** Total Area - 194.16 sq. mt. (2090 sq. ft.) approx.

**3BHK+W:** Total Area - 150.96 sq. mt. (1625 sq. ft.) approx.