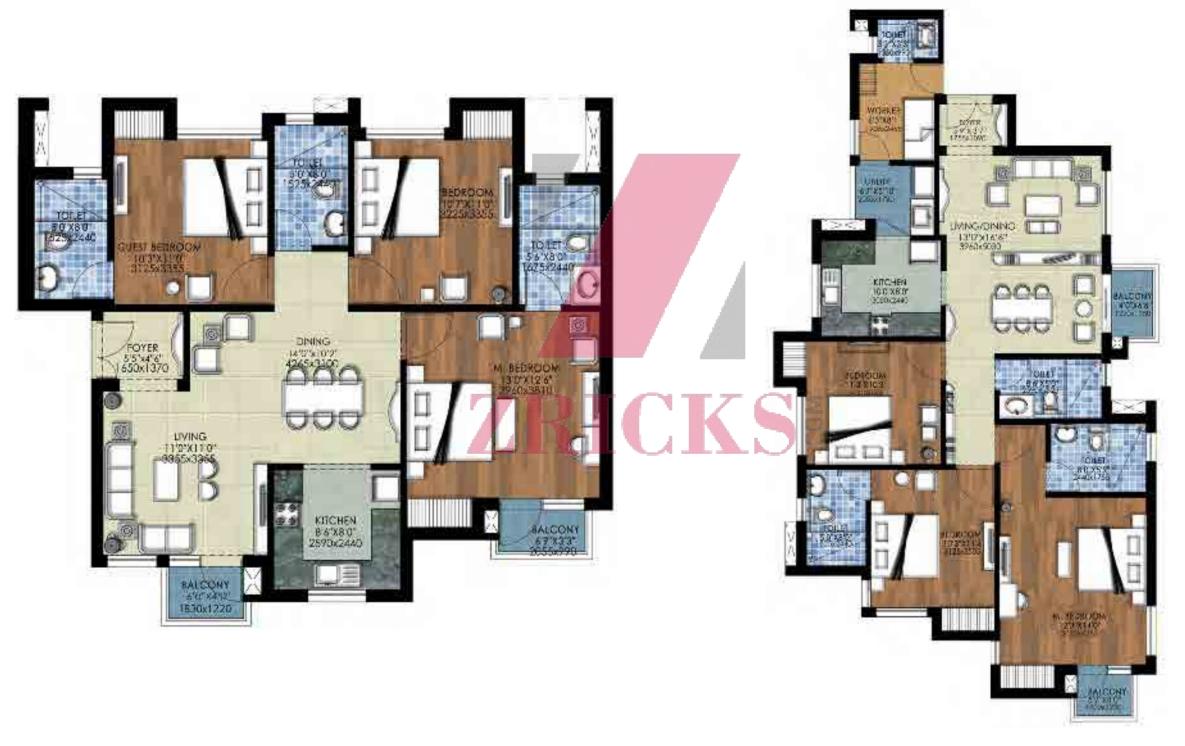

**3BHK+W:** Total Area - 150.96 sq. mt. (1625 sq. ft.) approx.

Unit Plan Unit Plan C1-05 C2-05, 06, 10

**3BHK:** Total Area - 126.81 sq. mt. (1365 sq. ft.) approx.

**3BHK+W:** Total Area - 146.78 sq. mt. (1580 sq. ft.) approx.

**3BHK:** Total Area - 126.81 sq. mt. (1365 sq. ft.) approx.

**3BHK:** Total Area - 126.81 sq. mt. (1365 sq. ft.) approx.

**3BHK:** Total Area - 126.81 sq. mt. (1365 sq. ft.) approx.

**3BHK+W:** Total Area - 146.78 sq. mt. (1580 sq. ft.) approx.

**3BHK:** Total Area - 126.81 sq. mt. (1365 sq. ft.) approx.

**2BHK:** Total Area - 98.47 sq. mt. (1060 sq. ft.) approx.

**2BHK+S:** Total Area - 111.48 sq. mt. (1200 sq. ft.) approx.

**2BHK:** Total Area - 80.82 sq. mt. (870 sq. ft.) approx.