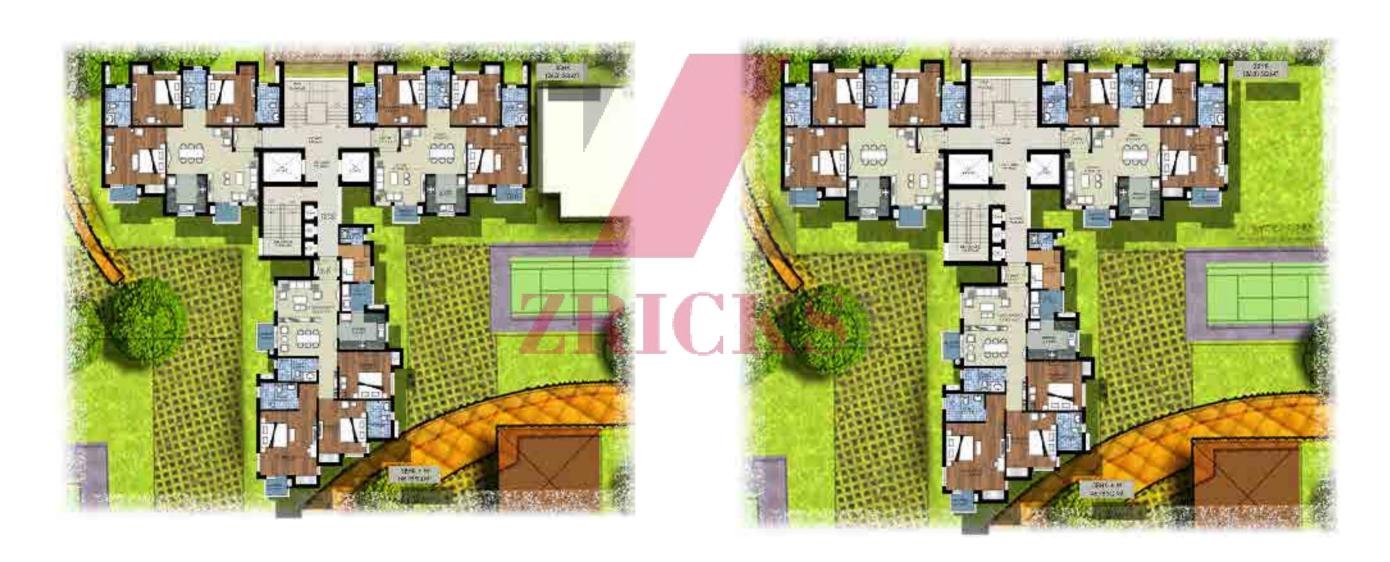

Living can break away from the ordinary.

Dreams can see the light of reality.

JAYPEE GREENS THE

The mind can enrich itself in heavenly surroundings.

With the homes that come in varying sizes, making your choice wider. It's all there to experience, at

#### The Kove

Come, relish urban living that comes with modern amenities, including uninterrupted water and power supply.

Just move in, for an enriching new phase of your life.



### Master Plan







### Numbering Plan

### Numbering Plan







Cluster Plan Type A Cluster Plan Type B





**4BHK+W:** Total Area - 194.16 sq. mt. (2090 sq. ft.) approx.

**3BHK+W:** Total Area - 150.96 sq. mt. (1625 sq. ft.) approx.



Cluster Plan Type C-05 Cluster Plan Type C-6,10





**3BHK:** Total Area - 126.81 sq. ft. (1365 sq. ft.) approx. **3BHK+W:** Total Area - 146.78 sq. ft. (1580 sq. ft.) approx.

**3BHK:** Total Area - 126.81 sq. mt. (1365 sq. ft.) approx. **3BHK+W:** Total Area - 146.78 sq. mt. (1580 sq. ft.) approx.



Cluster Plan Type C-7,18 Cluster Plan Type D-4,8,17,19





**3BHK:** Total Area - 126.81 sq. mt. (1365 sq. ft.) approx. **3BHK+W:** Total Area - 146.78 sq. mt. (1580 sq. ft.) approx.

**2BHK+S:** Total Area - 109.16 sq. mt. (1175 sq. ft.) approx. **2BHK+W:** Total Area - 99.87 sq. mt. (1075 sq. ft.) approx. **2BHK:** Total Area - 98.47 sq. mt. (1060 sq. ft.) approx.



### Cluster Plan Type D-12,14,15,16

# Typical Floor Plan Type F





**2BHK+S:** Total Area - 111.48 sq. mt. (1200 sq. ft.) approx. **2BHK+W:** Total Area - 99.87 sq. mt. (