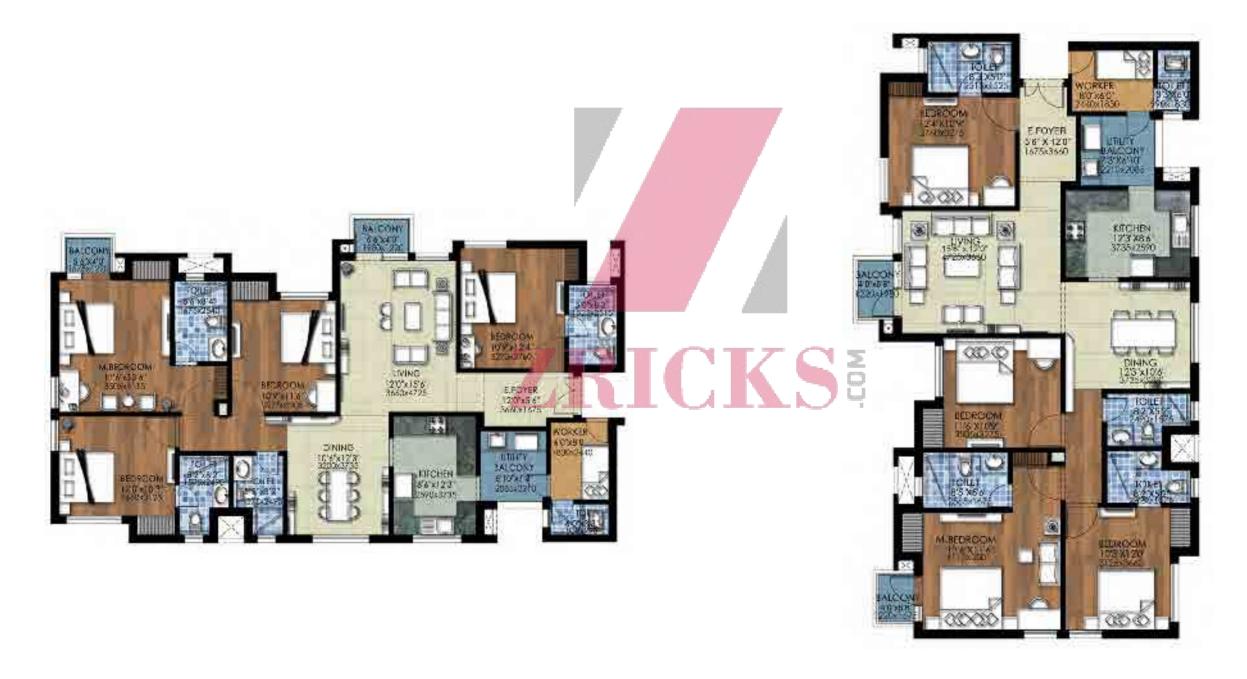

**3BHK+W:** Total Area - 150.96 sq. mt. (1625 sq. ft.) approx.

Unit Plan Unit Plan C1-05 C2-05, 06, 10

**3BHK:** Total Area - 126.81 sq. mt. (1365 sq. ft.) approx.

**3BHK+W:** Total Area - 146.78 sq. mt. (1580 sq. ft.) approx.

**3BHK:** Total Area - 126.81 sq. mt. (1365 sq. ft.) approx.

**3BHK:** Total Area - 126.81 sq. mt. (1365 sq. ft.) approx.

**3BHK:** Total Area - 126.81 sq. mt. (1365 sq. ft.) approx.

**3BHK+W:** Total Area - 146.78 sq. mt. (1580 sq. ft.) approx.

**3BHK:** Total Area - 126.81 sq. mt. (1365 sq. ft.) approx.

**2BHK:** Total Area - 98.47 sq. mt. (1060 sq. ft.) approx.

**2BHK+S:** Total Area - 111.48 sq. mt. (1200 sq. ft.) approx.

**2BHK:** Total Area - 80.82 sq. mt. (870 sq. ft.) approx.