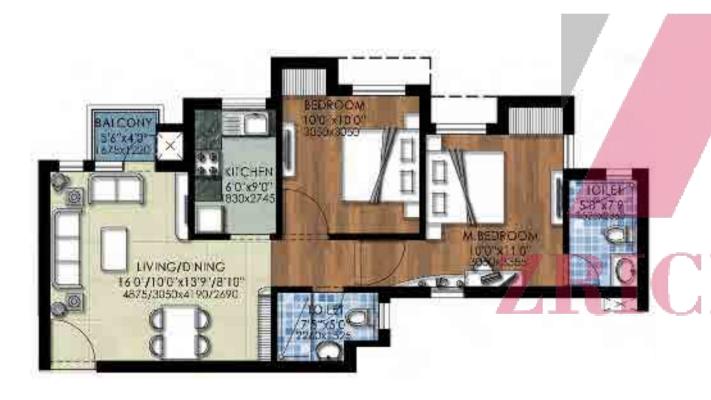

q. ft.) approx.

**3BHK+W:** Total Area - 150.96 sq. mt. (1625 sq. ft.) approx.



Unit Plan Unit Plan C1-05 C2-05, 06, 10





**3BHK:** Total Area - 126.81 sq. mt. (1365 sq. ft.) approx.

**3BHK+W:** Total Area - 146.78 sq. mt. (1580 sq. ft.) approx.





**3BHK:** Total Area - 126.81 sq. mt. (1365 sq. ft.) approx.

**3BHK:** Total Area - 126.81 sq. mt. (1365 sq. ft.) approx.





**3BHK:** Total Area - 126.81 sq. mt. (1365 sq. ft.) approx.

**3BHK+W:** Total Area - 146.78 sq. mt. (1580 sq. ft.) approx.







**3BHK:** Total Area - 126.81 sq. mt. (1365 sq. ft.) approx.

**2BHK:** Total Area - 98.47 sq. mt. (1060 sq. ft.) approx.













**2BHK+S:** Total Area - 111.48 sq. mt. (1200 sq. ft.) approx.

**2BHK:** Total Area - 80.82 sq. mt. (870 sq. ft.) approx.



## Specifications





| STRUCTURE                         | R.C.C Framed Structure                                                                                             |
|-----------------------------------|--------------------------------------------------------------------------------------------------------------------|
|                                   |                                                                                                                    |
| LIVING ROOM, DINING ROOM & LOUNGE |                                                                                                                    |
| Floors                            | Marble Flooring / Laminated Wooden Flooring                                                                        |
| External Doors and Wi