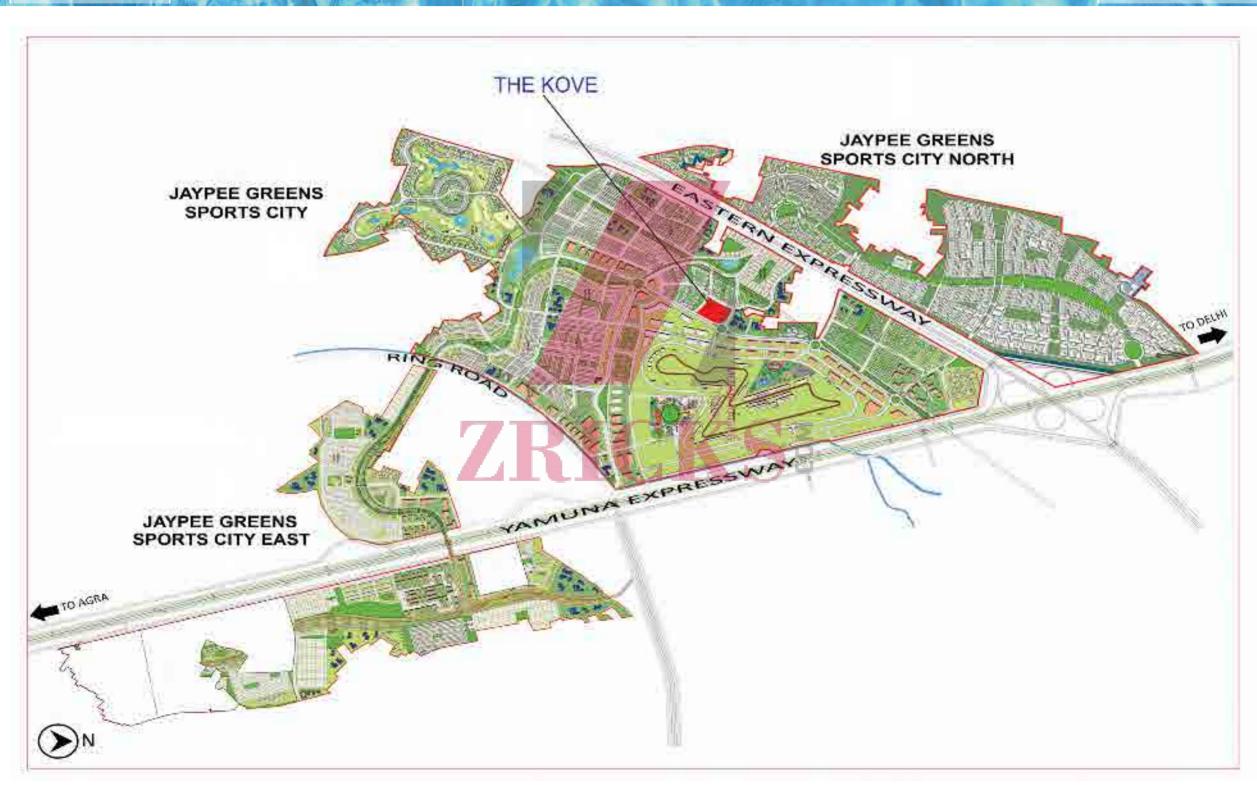

### Location Map

| MODULAR KITCHEN                      |                                                                                 |
|--------------------------------------|---------------------------------------------------------------------------------|
| Floors                               | Tile Flooring                                                                   |
| External Doors and Windows           | Window: pre-engineered steel frame with wooden shutters Doors: flush doors      |
| Fixture and Fittings                 | Stone Top with sink, Exhaust fan                                                |
| Walls                                | Ceramic Tiles 2'-6" above counter, Balance walls painted in Oil Bound Distemper |
| BALCONIES/ VERANDAH                  |                                                                                 |
| Floors                               | Tiles                                                                           |
| Railings                             | MS Railing as per Design                                                        |
| LIFT LOBBIES / CORRIDORS             |                                                                                 |
| Floors                               | Ceramic / Mosaic Tiles / Marble / Kota or equivalent                            |
| Walls                                | Oil Bound Distemper                                                             |
| OTHERS                               |                                                                                 |
| Fittings                             | Light fitting & fans in relevant areas                                          |
| Provision for Split Air Conditioning |                                                                                 |

The project site is located 20 mins south of Noida on the 165 Km along Yamuna Expressway. The Eastern Peripheral Expressway connecting Greater Noida to Faridabad will come up on its west side.

The Proposed metro link to Jewar from Greater Noida will run parallel to the Yamuna Expressway and will connect to the mail link to Delhi. The Time taken from South Delhi is 35-40 min (approx.).