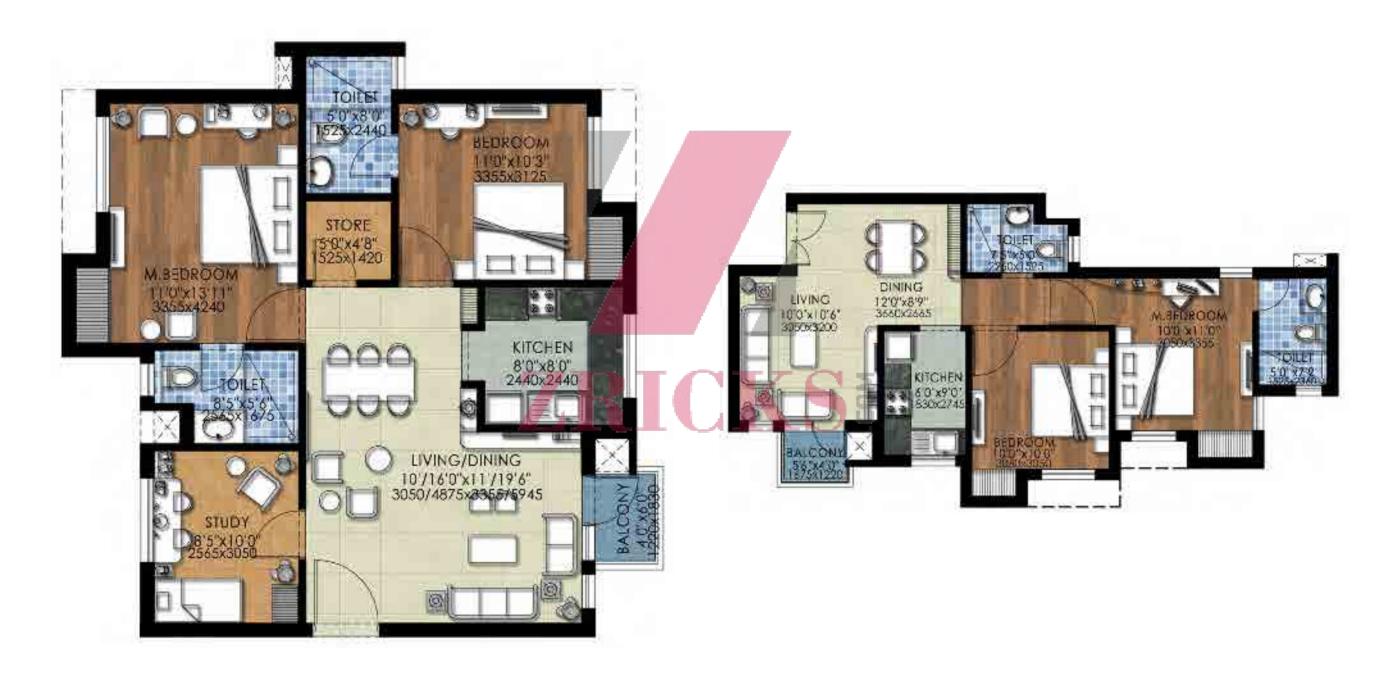

**3BHK:** Total Area - 126.81 sq. mt. (1365 sq. ft.) approx.

**3BHK:** Total Area - 126.81 sq. mt. (1365 sq. ft.) approx.

**3BHK:** Total Area - 126.81 sq. mt. (1365 sq. ft.) approx.

**3BHK+W:** Total Area - 146.78 sq. mt. (1580 sq. ft.) approx.

**3BHK:** Total Area - 126.81 sq. mt. (1365 sq. ft.) approx.

**2BHK:** Total Area - 98.47 sq. mt. (1060 sq. ft.) approx.

**2BHK+S:** Total Area - 111.48 sq. mt. (1200 sq. ft.) approx.

**2BHK:** Total Area - 80.82 sq. mt. (870 sq. ft.) approx.