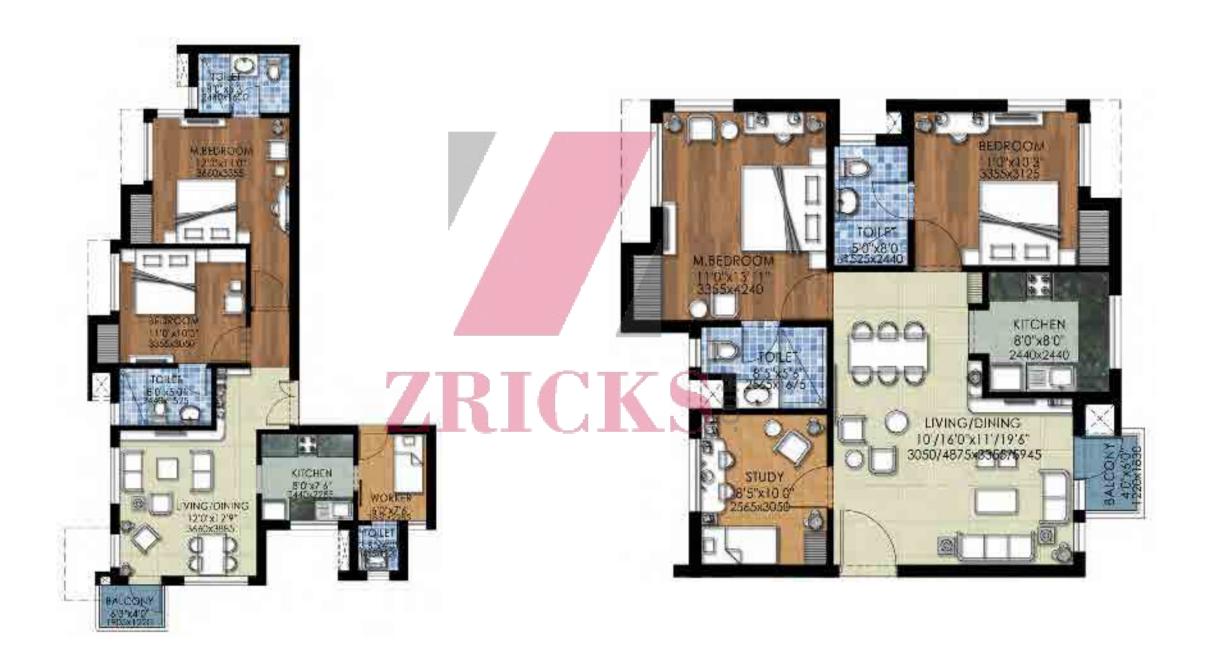

**2BHK:** Total Area -80.82 sq. mt. (870 sq. ft.) approx.

**4BHK+W:** Total Area - 194.16 sq. mt. (2090 sq. ft.) approx.

**4BHK+W:** Total Area - 194.16 sq. mt. (2090 sq. ft.) approx.

**3BHK+W:** Total Area - 150.96 sq. mt. (1625 sq. ft.) approx.

**3BHK+W:** Total Area - 150.96 sq. mt. (1625 sq. ft.) approx.

Unit Plan Unit Plan C1-05 C2-05, 06, 10

**3BHK:** Total Area - 126.81 sq. mt. (1365 sq. ft.) approx.

**3BHK+W:** Total Area - 146.78 sq. mt. (1580 sq. ft.) approx.