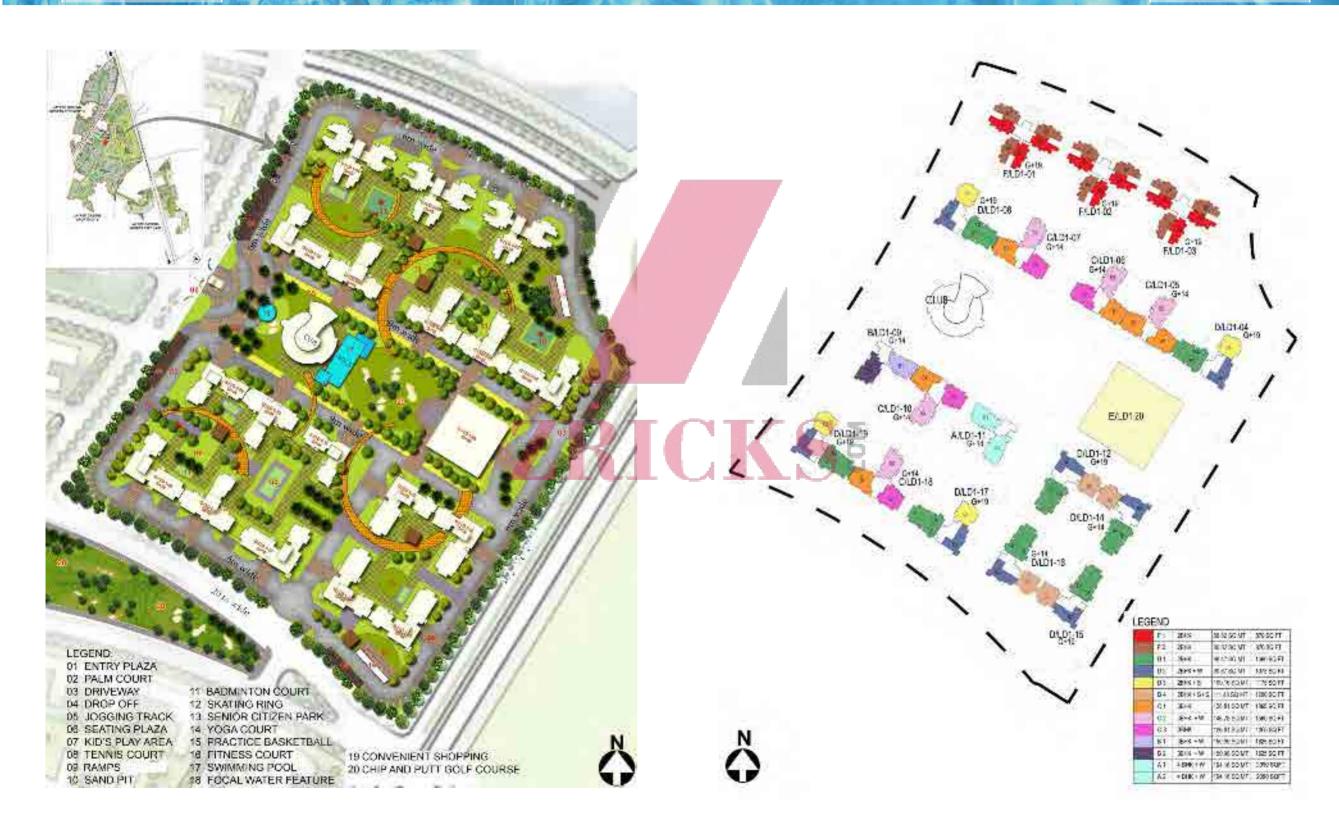

Living can break away from the ordinary.

Dreams can see the light of reality.

JAYPEE GREENS THE

The mind can enrich itself in heavenly surroundings.

With the homes that come in varying sizes, making your choice wider. It's all there to experience, at

#### The Kove

Come, relish urban living that comes with modern amenities, including uninterrupted water and power supply.

Just move in, for an enriching new phase of your life.



### Master Plan







### Numbering Plan

### Numbering Plan







Cluster Plan Type A Cluster Plan Type B





**4BHK+W:** Total Area - 194.16 sq. mt. (2090 sq. ft.) approx.

**3BHK+W:** Total Area - 150.96 sq. mt. (1625 sq. ft.) approx.



Cluster Plan Type C-05 Cluster Plan Type C-6,10





**3BHK:** Total Area - 126.81 sq. ft. (1365 sq. ft.) approx. **3BHK+W:** Total Area - 146.78 sq. ft. (1580 sq. ft.) approx.

**3BHK:** Total Area - 126.81 sq. mt. (1365 sq. ft.) approx. **3BHK+W:** Total Area - 146.78 sq. mt. (1580 sq. ft.) approx.



Cluster Plan Type C-7,18 Cluster Plan Type D-4,8,17,19





**3BHK:** Total Area - 126.81 sq. mt. (1365 sq. ft.) approx. **3BHK+W:** Total Area - 146.78 sq. mt. (1580 sq. ft.) approx.

**2BHK+S:** Total Area - 109.16 sq. mt. (1175 sq. ft.) approx. **2BHK+W:** Total Area - 99.87 sq. mt. (1075 sq. ft.) approx. **2BHK