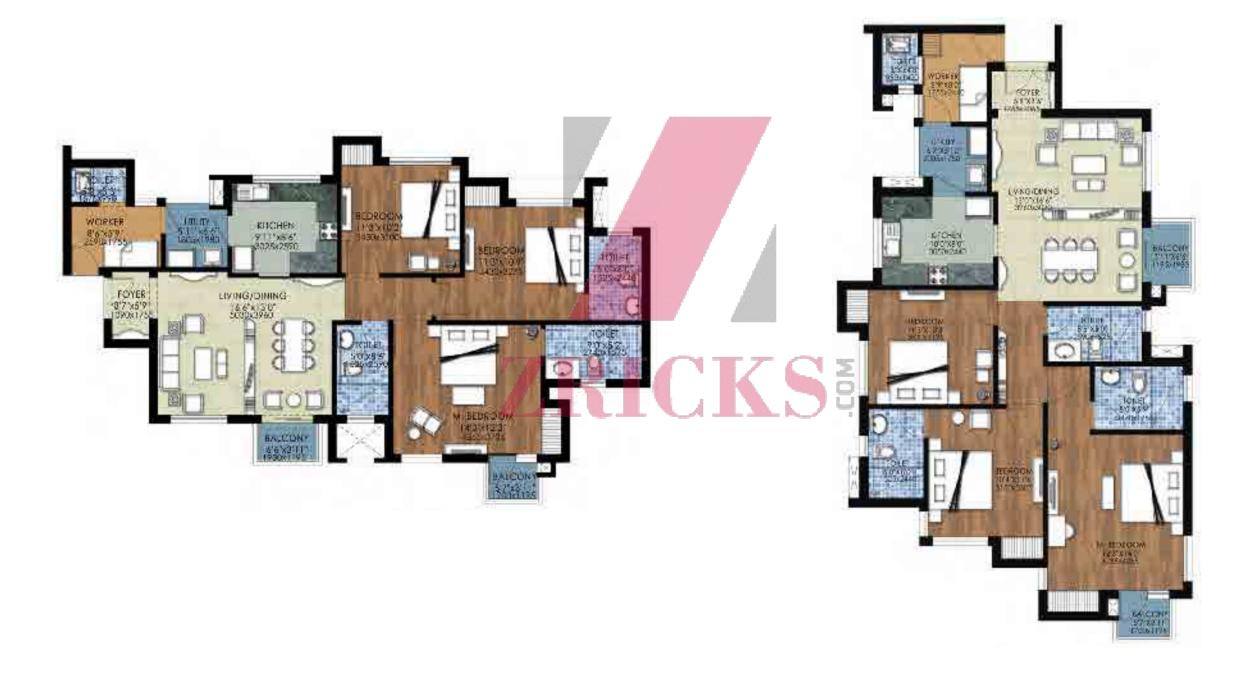

### Numbering Plan

Cluster Plan Type A Cluster Plan Type B

**4BHK+W:** Total Area - 194.16 sq. mt. (2090 sq. ft.) approx.

**3BHK+W:** Total Area - 150.96 sq. mt. (1625 sq. ft.) approx.

Cluster Plan Type C-05 Cluster Plan Type C-6,10

**3BHK:** Total Area - 126.81 sq. ft. (1365 sq. ft.) approx. **3BHK+W:** Total Area - 146.78 sq. ft. (1580 sq. ft.) approx.

**3BHK:** Total Area - 126.81 sq. mt. (1365 sq. ft.) approx. **3BHK+W:** Total Area - 146.78 sq. mt. (1580 sq. ft.) approx.

Cluster Plan Type C-7,18 Cluster Plan Type D-4,8,17,19

**3BHK:** Total Area - 126.81 sq. mt. (1365 sq. ft.) approx. **3BHK+W:** Total Area - 146.78 sq. mt. (1580 sq. ft.) approx.

**2BHK+S:** Total Area - 109.16 sq. mt. (1175 sq. ft.) approx. **2BHK+W:** Total Area - 99.87 sq. mt. (1075 sq. ft.) approx. **2BHK:** Total Area - 98.47 sq. mt. (1060 sq. ft.) approx.