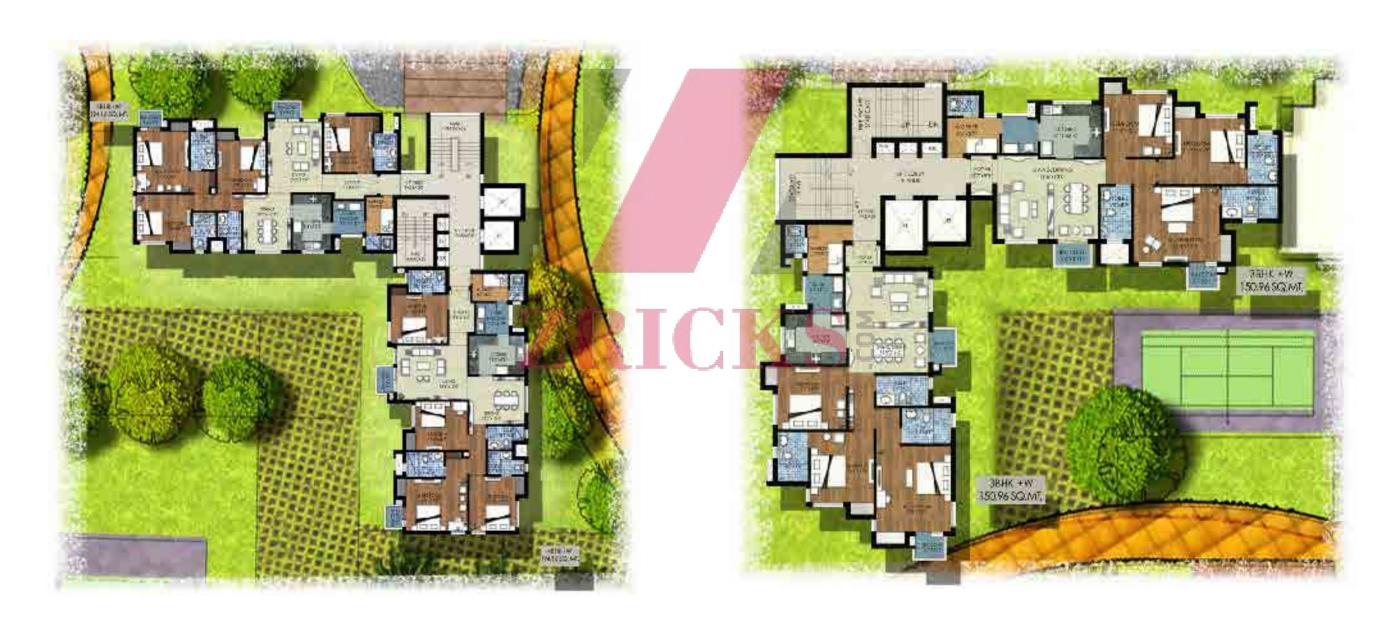

### Numbering Plan

Cluster Plan Type A Cluster Plan Type B

**4BHK+W:** Total Area - 194.16 sq. mt. (2090 sq. ft.) approx.

**3BHK+W:** Total Area - 150.96 sq. mt. (1625 sq. ft.) approx.

Cluster Plan Type C-05 Cluster Plan Type C-6,10

**2BHK:** Total Area -80.82 sq. mt. (870 sq. ft.) approx.

**4BHK+W:** Total Area - 194.16 sq. mt. (2090 sq. ft.) approx.

**4BHK+W:** Total Area - 194.16 sq. mt. (2090 sq. ft.) approx.

**3BHK+W:** Total Area - 150.96 sq. mt. (1625 sq. ft.) approx.