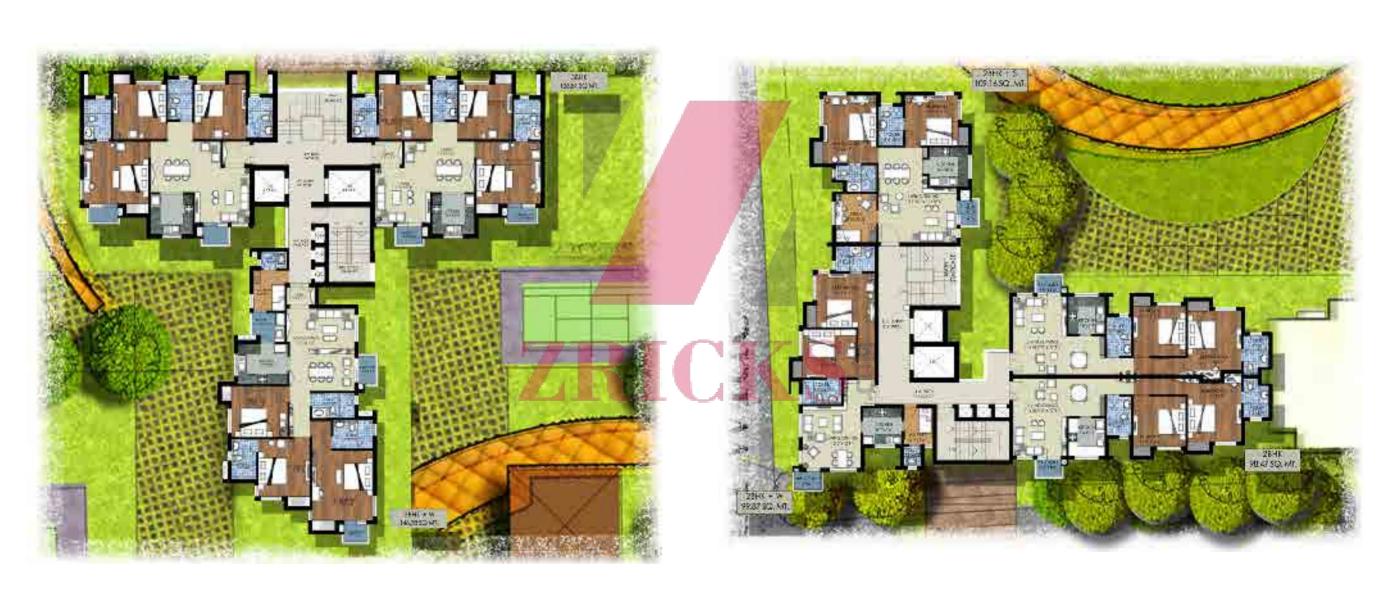

### Numbering Plan

Cluster Plan Type A Cluster Plan Type B

**4BHK+W:** Total Area - 194.16 sq. mt. (2090 sq. ft.) approx.

**3BHK+W:** Total Area - 150.96 sq. mt. (1625 sq. ft.) approx.

Cluster Plan Type C-05 Cluster Plan Type C-6,10

**3BHK:** Total Area - 126.81 sq. ft. (1365 sq. ft.) approx. **3BHK+W:** Total Area - 146.78 sq. ft. (1580 sq. ft.) approx.

**3BHK:** Total Area - 126.81 sq. mt. (1365 sq. ft.) approx. **3BHK+W:** Total Area - 146.78 sq. mt. (1580 sq. ft.) approx.

Cluster Plan Type C-7,18 Cluster Plan Type D-4,8,17,19

**3BHK:** Total Area - 126.81 sq. mt. (1365 sq. ft.) approx. **3BHK+W:** Total Area - 146.78 sq. mt. (1580 sq. ft.) approx.

**2BHK+S:** Total Area - 109.16 sq. mt. (1175 sq. ft.) approx. **2BHK+W:** Total Area - 99.87 sq. mt. (1075 sq. ft.) approx. **2BHK:** Total Area - 98.47 sq. mt. (1060 sq. ft.) approx.