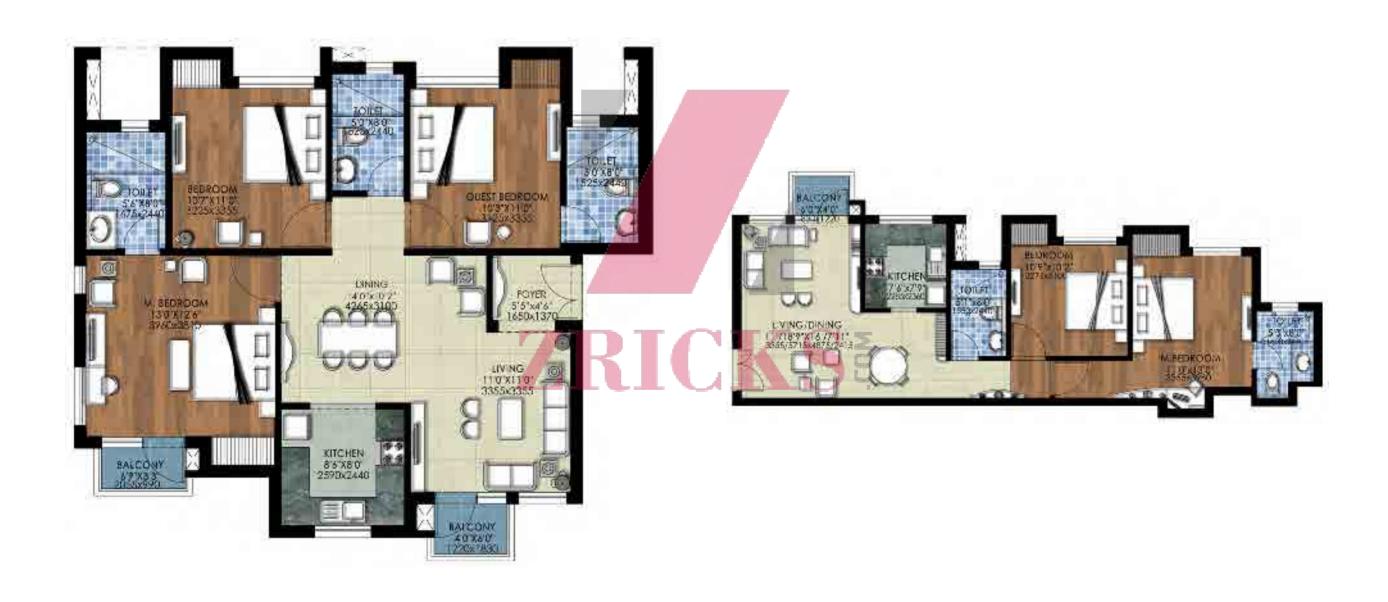

### Numbering Plan

Cluster Plan Type A Cluster Plan Type B

**4BHK+W:** Total Area - 194.16 sq. mt. (2090 sq. ft.) approx.

**3BHK+W:** Total Area - 150.96 sq. mt. (1625 sq. ft.) approx.

Cluster Plan Type C-05 Cluster Plan Type C-6,10

**3BHK:** Total Area - 126.81 sq. ft. (1365 sq. ft.) approx. **3BHK+W:** Total Area - 146.78 sq. ft. (1580 sq. ft.) approx.

**3BHK:** Total Area - 126.81 sq. mt. (1365 sq. ft.) approx. **3BHK+W:** Total Area - 146.78 sq. mt. (1580 sq. ft.) approx.

Cluster Plan Type C-7,18 Cluster Plan Type D-4,8,17,19

**3BHK:** Total Area - 126.81 sq. mt. (1365 sq. ft.) approx. **3BHK+W:** Total Area - 146.78 sq. mt. (1580 sq. ft.) approx.

**2BHK+S:** Total Area - 109.16 sq. mt. (1175 sq. ft.) approx. **2BHK+W:** Total Area - 99.87 sq. mt. (1075 sq. ft.) approx. **2BHK:** Total Area - 98.47 sq. mt. (1060 sq. ft.) approx.