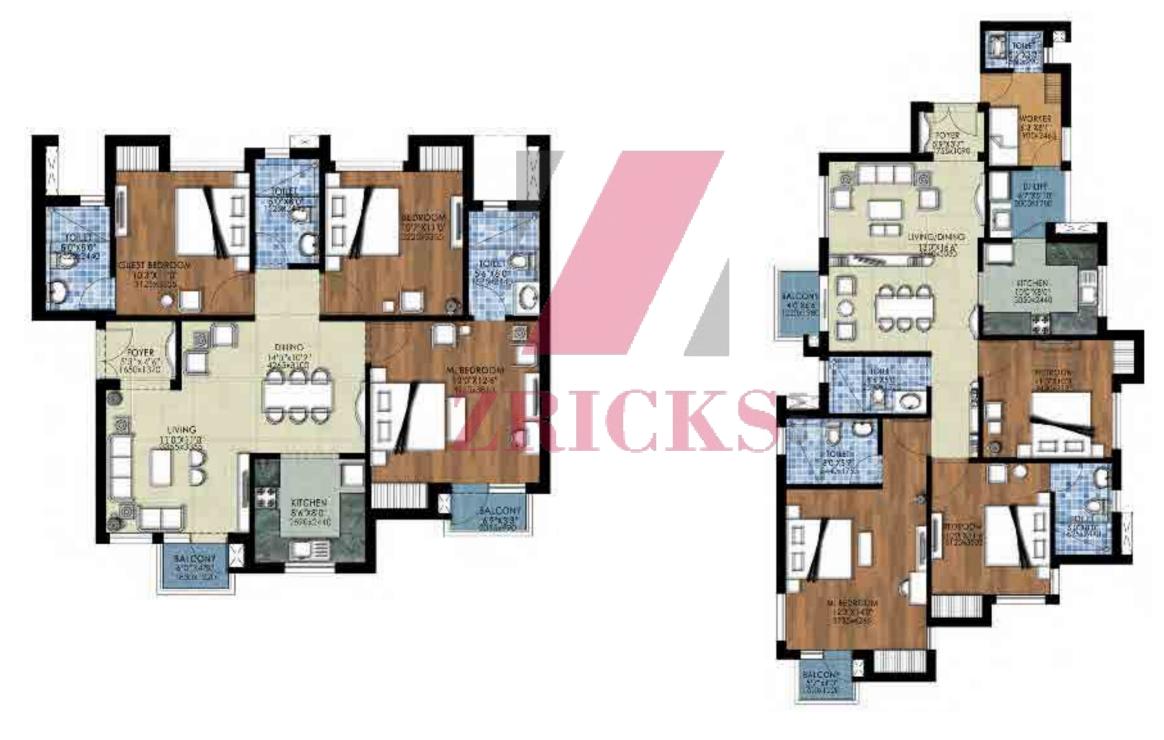

Cluster Plan Type C-7,18 Cluster Plan Type D-4,8,17,19

**3BHK:** Total Area - 126.81 sq. mt. (1365 sq. ft.) approx. **3BHK+W:** Total Area - 146.78 sq. mt. (1580 sq. ft.) approx.

**2BHK+S:** Total Area - 109.16 sq. mt. (1175 sq. ft.) approx. **2BHK+W:** Total Area - 99.87 sq. mt. (1075 sq. ft.) approx. **2BHK:** Total Area - 98.47 sq. mt. (1060 sq. ft.) approx.

### Cluster Plan Type D-12,14,15,16

# Typical Floor Plan Type F

**2BHK+S:** Total Area - 111.48 sq. mt. (1200 sq. ft.) approx. **2BHK+W:** Total Area - 99.87 sq. mt. (1075 sq. ft.) approx. **2BHK:** Total Area - 98.47 sq. mt. (1060 sq. ft.) approx.