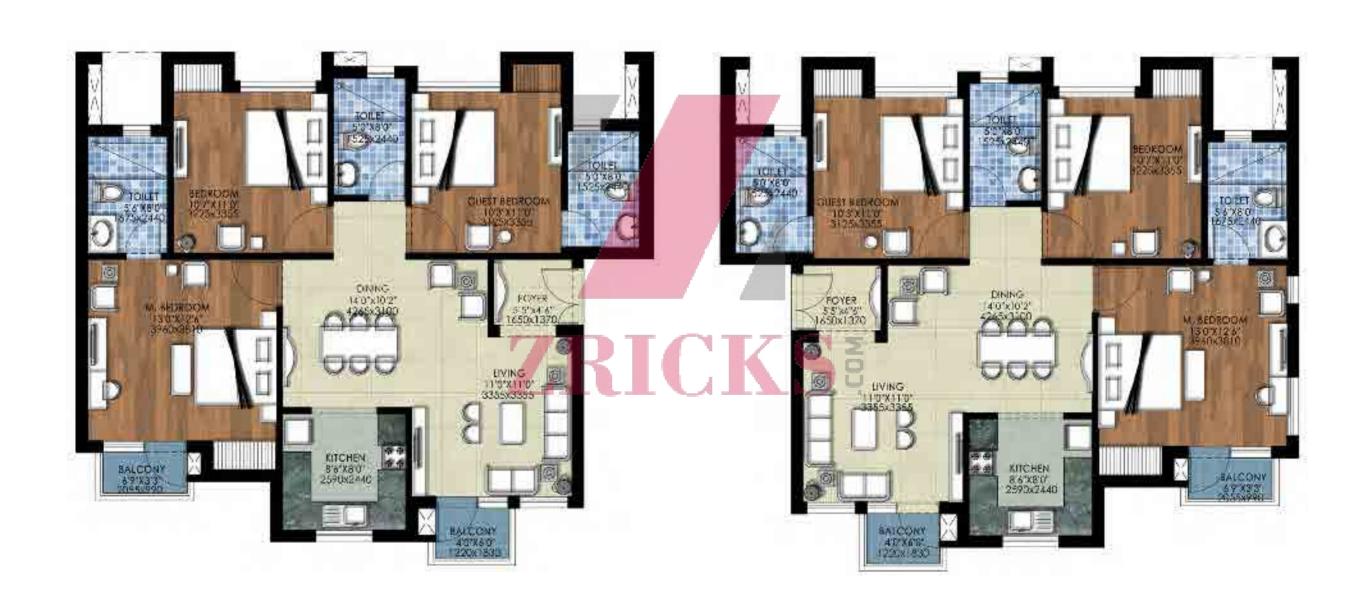

**2BHK:** Total Area -80.82 sq. mt. (870 sq. ft.) approx.

**4BHK+W:** Total Area - 194.16 sq. mt. (2090 sq. ft.) approx.

**4BHK+W:** Total Area - 194.16 sq. mt. (2090 sq. ft.) approx.

**3BHK+W:** Total Area - 150.96 sq. mt. (1625 sq. ft.) approx.

**3BHK+W:** Total Area - 150.96 sq. mt. (1625 sq. ft.) approx.

Unit Plan Unit Plan C1-05 C2-05, 06, 10

**3BHK:** Total Area - 126.81 sq. mt. (1365 sq. ft.) approx.

**3BHK+W:** Total Area - 146.78 sq. mt. (1580 sq. ft.) approx.