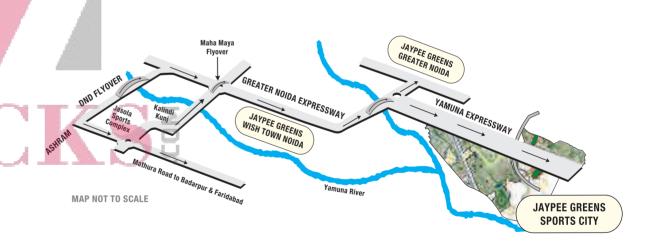

### Location Map

| MODULAR KITCHEN                      |                                                                                 |
|--------------------------------------|---------------------------------------------------------------------------------|
| Floors                               | Tile Flooring                                                                   |
| External Doors and Windows           | Window: pre-engineered steel frame with wooden shutters Doors: flush doors      |
| Fixture and Fittings                 | Stone Top with sink, Exhaust fan                                                |
| Walls                                | Ceramic Tiles 2'-6" above counter, Balance walls painted in Oil Bound Distemper |
| BALCONIES/ VERANDAH                  |                                                                                 |
| Floors                               | Tiles                                                                           |
| Railings                             | MS Railing as per Design                                                        |
| LIFT LOBBIES / CORRIDORS             |                                                                                 |
| Floors                               | Ceramic / Mosaic Tiles / Marble / Kota or equivalent                            |
| Walls                                | Oil Bound Distemper                                                             |
| OTHERS                               |                                                                                 |
| Fittings                             | Light fitting & fans in relevant areas                                          |
| Provision for Split Air Conditioning |                                                                                 |

The project site is located 20 mins south of Noida on the 165 Km along Yamuna Expressway. The Eastern Peripheral Expressway connecting Greater Noida to Faridabad will come up on its west side.

The Proposed metro link to Jewar from Greater Noida will run parallel to the Yamuna Expressway and will connect to the mail link to Delhi. The Time taken from South Delhi is 35-40 min (approx.).