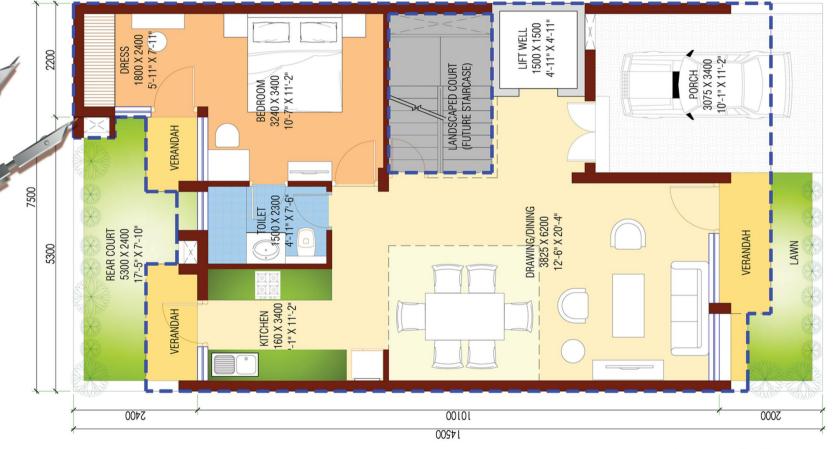

#### TYPICAL GROUND FLOOR PLAN AREA OF THE PLOT: 108.75 SQ.M. (130 SQ.YD.)

#### GROUND FLOOR PLAN

Super Area: 92.43sqm/995sqft

Expandable Super Area\*: 6.22sqm/67sqft

\* To be constructed by allotte in future

Note: The Super Area of the unit as mentioned above are based on plans as submitted for approval. Certain variations in areas may occur during construction. Final areas will be determined based on "As Built" plans. The furniture and its arrangement is indicative and not included.