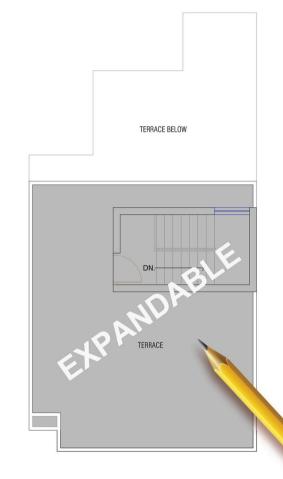

## EXPANDABLE FLOOR PLAN

Area: 87.75 sq.m. (105 sq.yd.)

SECOND FLOOR PLAN Expandable Super Area\*: 56.20sqm / 605sqft

TERRACE FLOOR PLAN Expandable Super Area\*: 29.73sqm / 320sqft

Note: The expandable super area of the unit as mentioned above are based on plans as submitted for approval. Certain variations in areas may occur during construction. Final areas will be determined based on "As Built" plans. The furniture and its arrangement is indicative and not included.