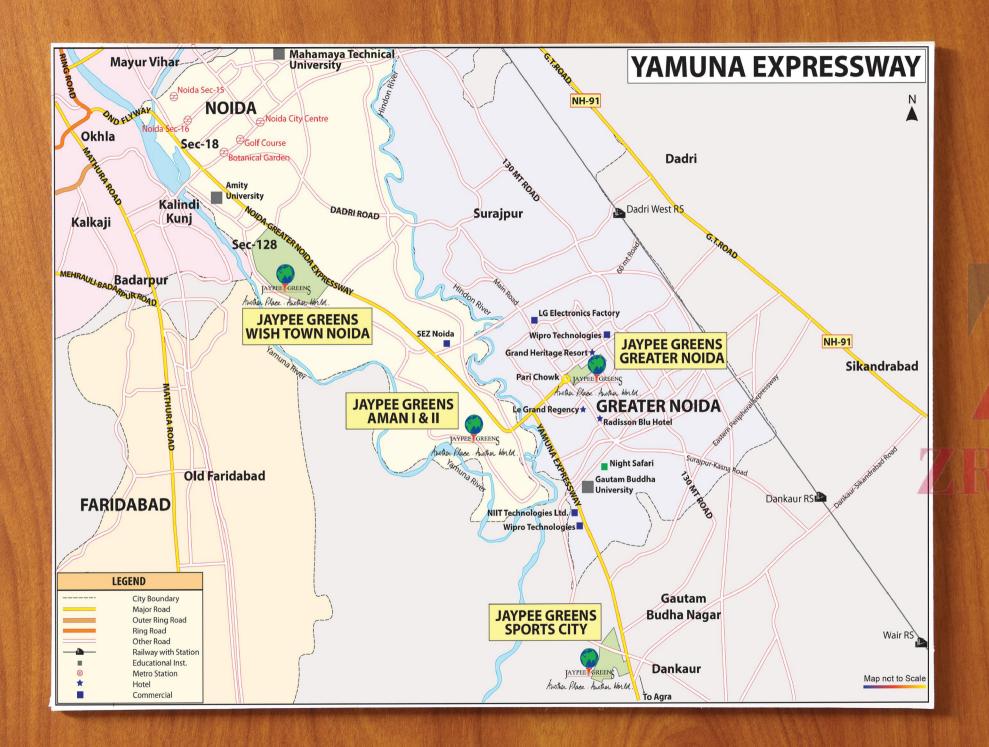

g dreams of your family. Whether it's an independent room for your children, a study, puja room, or a floor for your parents, your home will never run short of space. It expands to fit your progressive lifestyle, and reflects your taste for finer things.



Room to grow together

Your expandable villa offers every member of your family, continuous delight for generations.















At Jaypee Greens Sportsville, you are part of an exclusive community you'll be proud to call home. Located on the Boulevard of Life, Sportsville is easy to access by the Eastern Express Highway, minutes from Yamuna Expressway. There will be no high rise construction within the Sportsville complex so that the residents can enjoy the privilege of exclusivity.

JAYPEE GREENS

SPORTS CITY

YAMUNA EXPRESSWAY







#### TYPICAL GROUND FLOOR PLAN AREA OF THE PLOT: 87.75 SQ.M. (105 SQ.YD.)

#### **GROUND FLOOR PLAN**

Super Area: 74.32sqm/800sqft

Expandable Super Area\*: 4.92sqm/53sqft



Note: The Super Area of the unit as mentioned above are based on plans as submitted for approval. Certain variations in areas may occur during construction.

Final areas will be determined based on "As Built" plans. The furniture and its arrangement is indicative and not included.

## EXPANDABLE FLOOR PLAN

Area: 87.75 sq.m. (105 sq.yd.)







SECOND FLOOR PLAN Expandable Super Area\*: 56.20sqm / 605sqft



TERRACE FLOOR PLAN Expandable Super Area\*: 29.73sqm / 320sqft

Note: The expandable super area of the unit as mentioned above are based on plans as submitted for approval. Certain variations in areas may occ