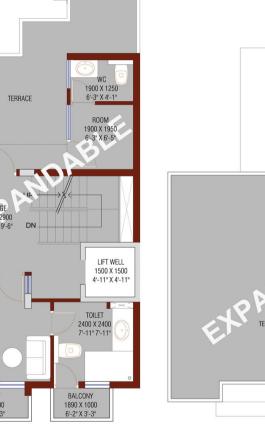

## EXPANDABLE FLOOR PLAN

Area: 87.75 sq.m. (105 sq.yd.)

SECOND FLOOR PLAN Expandable Super Area\*: 56.20sqm / 605sqft

TERRACE FLOOR PLAN Expandable Super Area\*: 29.73sqm / 320sqft

Note: The expandable super area of the unit as mentioned above are based on plans as submitted for approval. Certain variations in areas may occur during construction. Final areas will be determined based on "As Built" plans. The furniture and its arrangement is indicative and not included.