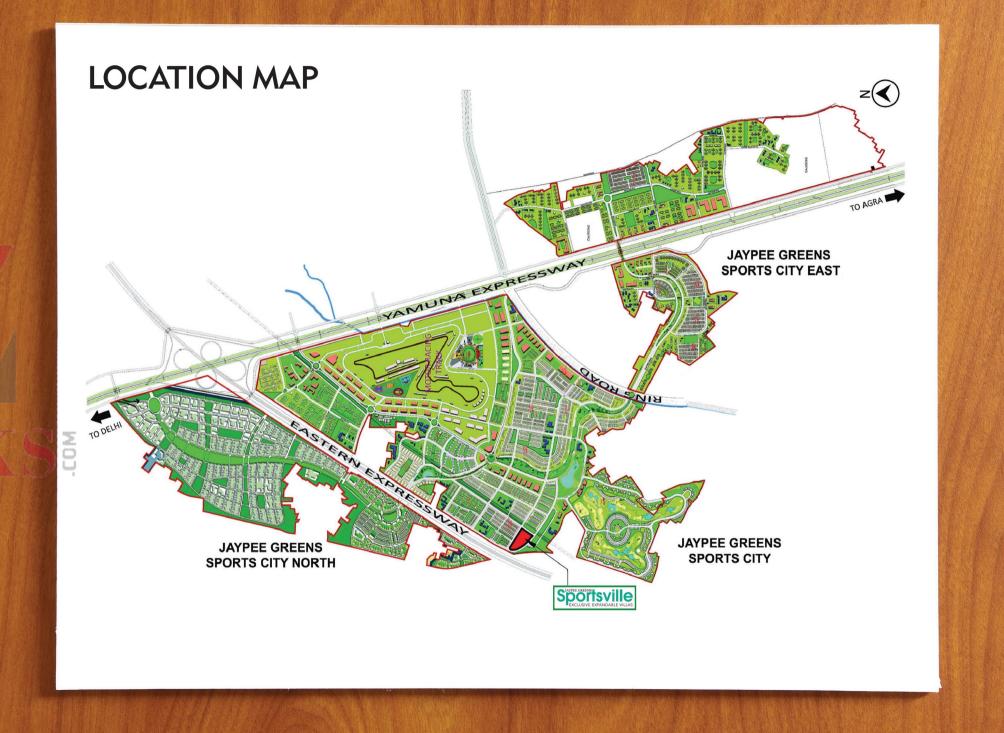

Room to grow together

Your expandable villa offers every member of your family, continuous delight for generations.

At Jaypee Greens Sportsville, you are part of an exclusive community you'll be proud to call home. Located on the Boulevard of Life, Sportsville is easy to access by the Eastern Express Highway, minutes from Yamuna Expressway. There will be no high rise construction within the Sportsville complex so that the residents can enjoy the privilege of exclusivity.