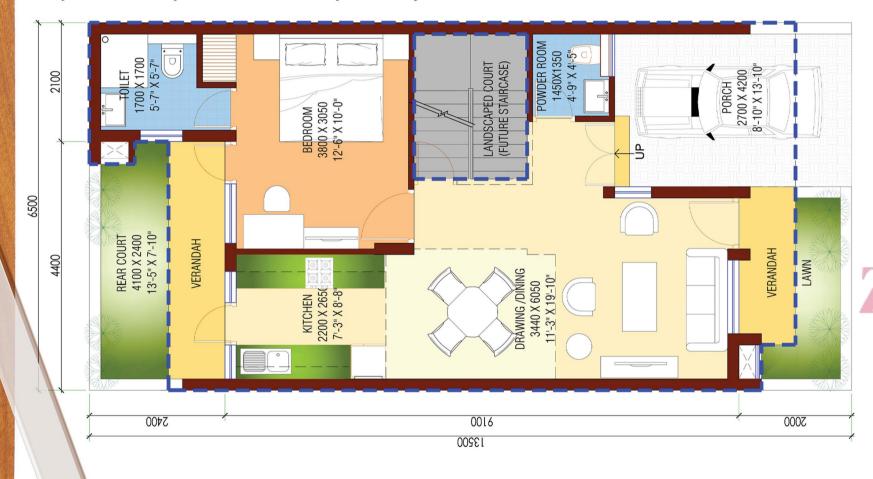

#### TYPICAL GROUND FLOOR PLAN AREA OF THE PLOT: 87.75 SQ.M. (105 SQ.YD.)

#### **GROUND FLOOR PLAN**

Super Area: 74.32sqm/800sqft

Expandable Super Area\*: 4.92sqm/53sqft

Note: The Super Area of the unit as mentioned above are based on plans as submitted for approval. Certain variations in areas may occur during construction.

Final areas will be determined based on "As Built" plans. The furniture and its arrangement is indicative and not included.