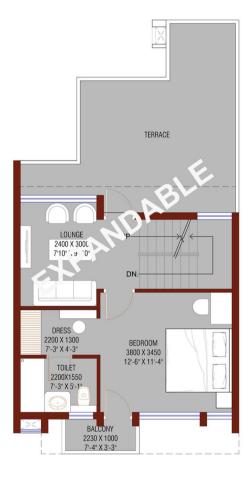

## EXPANDABLE FLOOR PLAN

Area: 87.75 sq.m. (105 sq.yd.)

SECOND FLOOR PLAN Expandable Super Area\*: 56.20sqm / 605sqft

TERRACE FLOOR PLAN Expandable Super Area\*: 29.73sqm / 320sqft

Note: The expandable super area of the unit as mentioned above are based on plans as submitted for approval. Certain variations in areas may occur during construction. Final areas will be determined based on "As Built" plans. The furniture and its arrangement is indicative and not included.