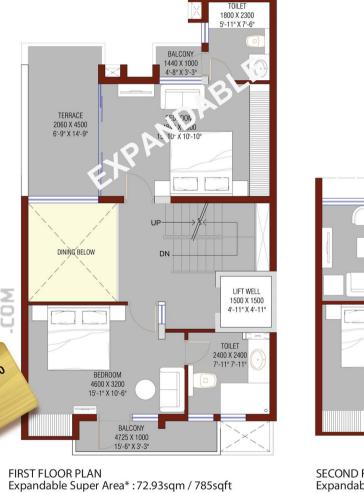

## EXPANDABLE FLOOR PLAN

Area: 87.75 sq.m. (105 sq.yd.)

SECOND FLOOR PLAN Expandable Super Area\*: 56.20sqm / 605sqft

TERRACE FLOOR PLAN Expandable Super Area\*: 29.73sqm / 320sqft

Note: The expandable super area of the unit as mentioned above are based on plans as submitted for approval. Certain variations in areas may occur during construction. Final areas will be determined based on "As Built" plans. The furniture and its arrangement is indicative and not included.