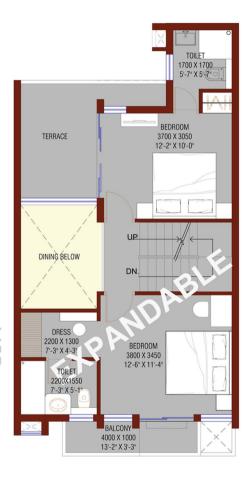

#### **GROUND FLOOR PLAN**

Super Area: 74.32sqm/800sqft

Expandable Super Area\*: 4.92sqm/53sqft

Note: The Super Area of the unit as mentioned above are based on plans as submitted for approval. Certain variations in areas may occur during construction.

Final areas will be determined based on "As Built" plans. The furniture and its arrangement is indicative and not included.