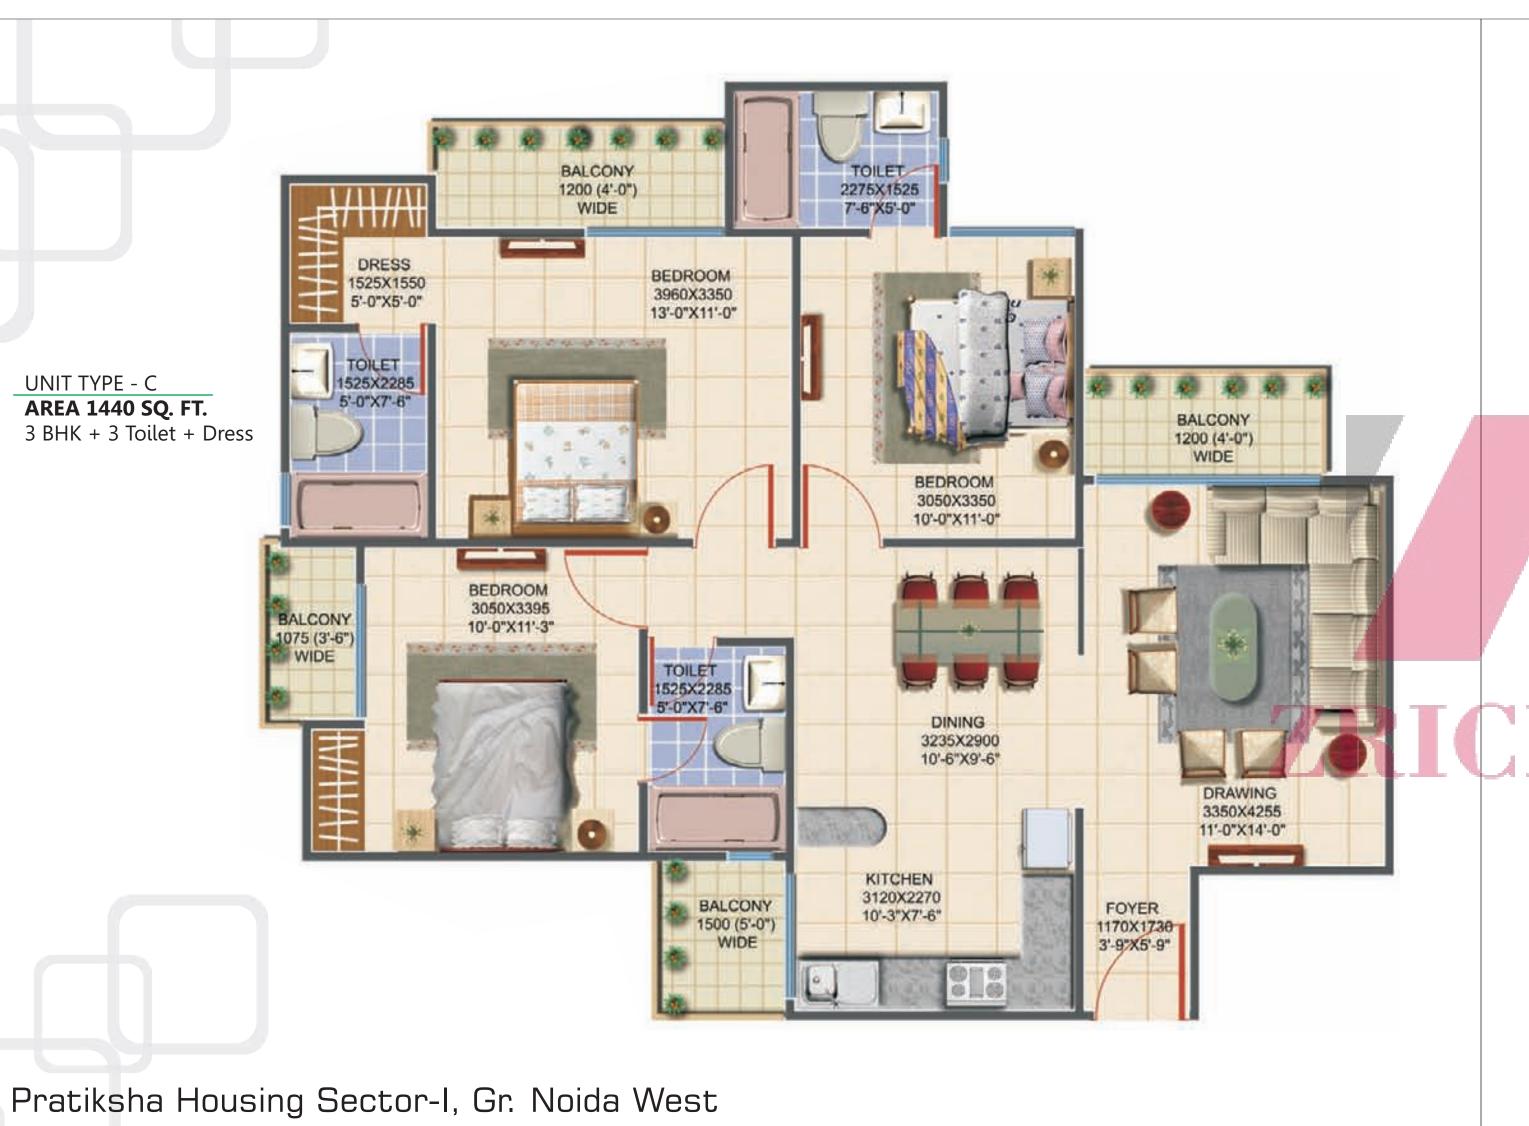

Pratiksha Housing Sector-I, Gr. Noida West

UNIT TYPE - D

AREA 940 SQ. FT.

2 BHK + 2 Toilet

Pratiksha Housing Sector-I, Gr. Noida West

BALCONY 1500 (5'-0") WIDE

KITCHEN

2280X2200 7'-6"X7'-3"