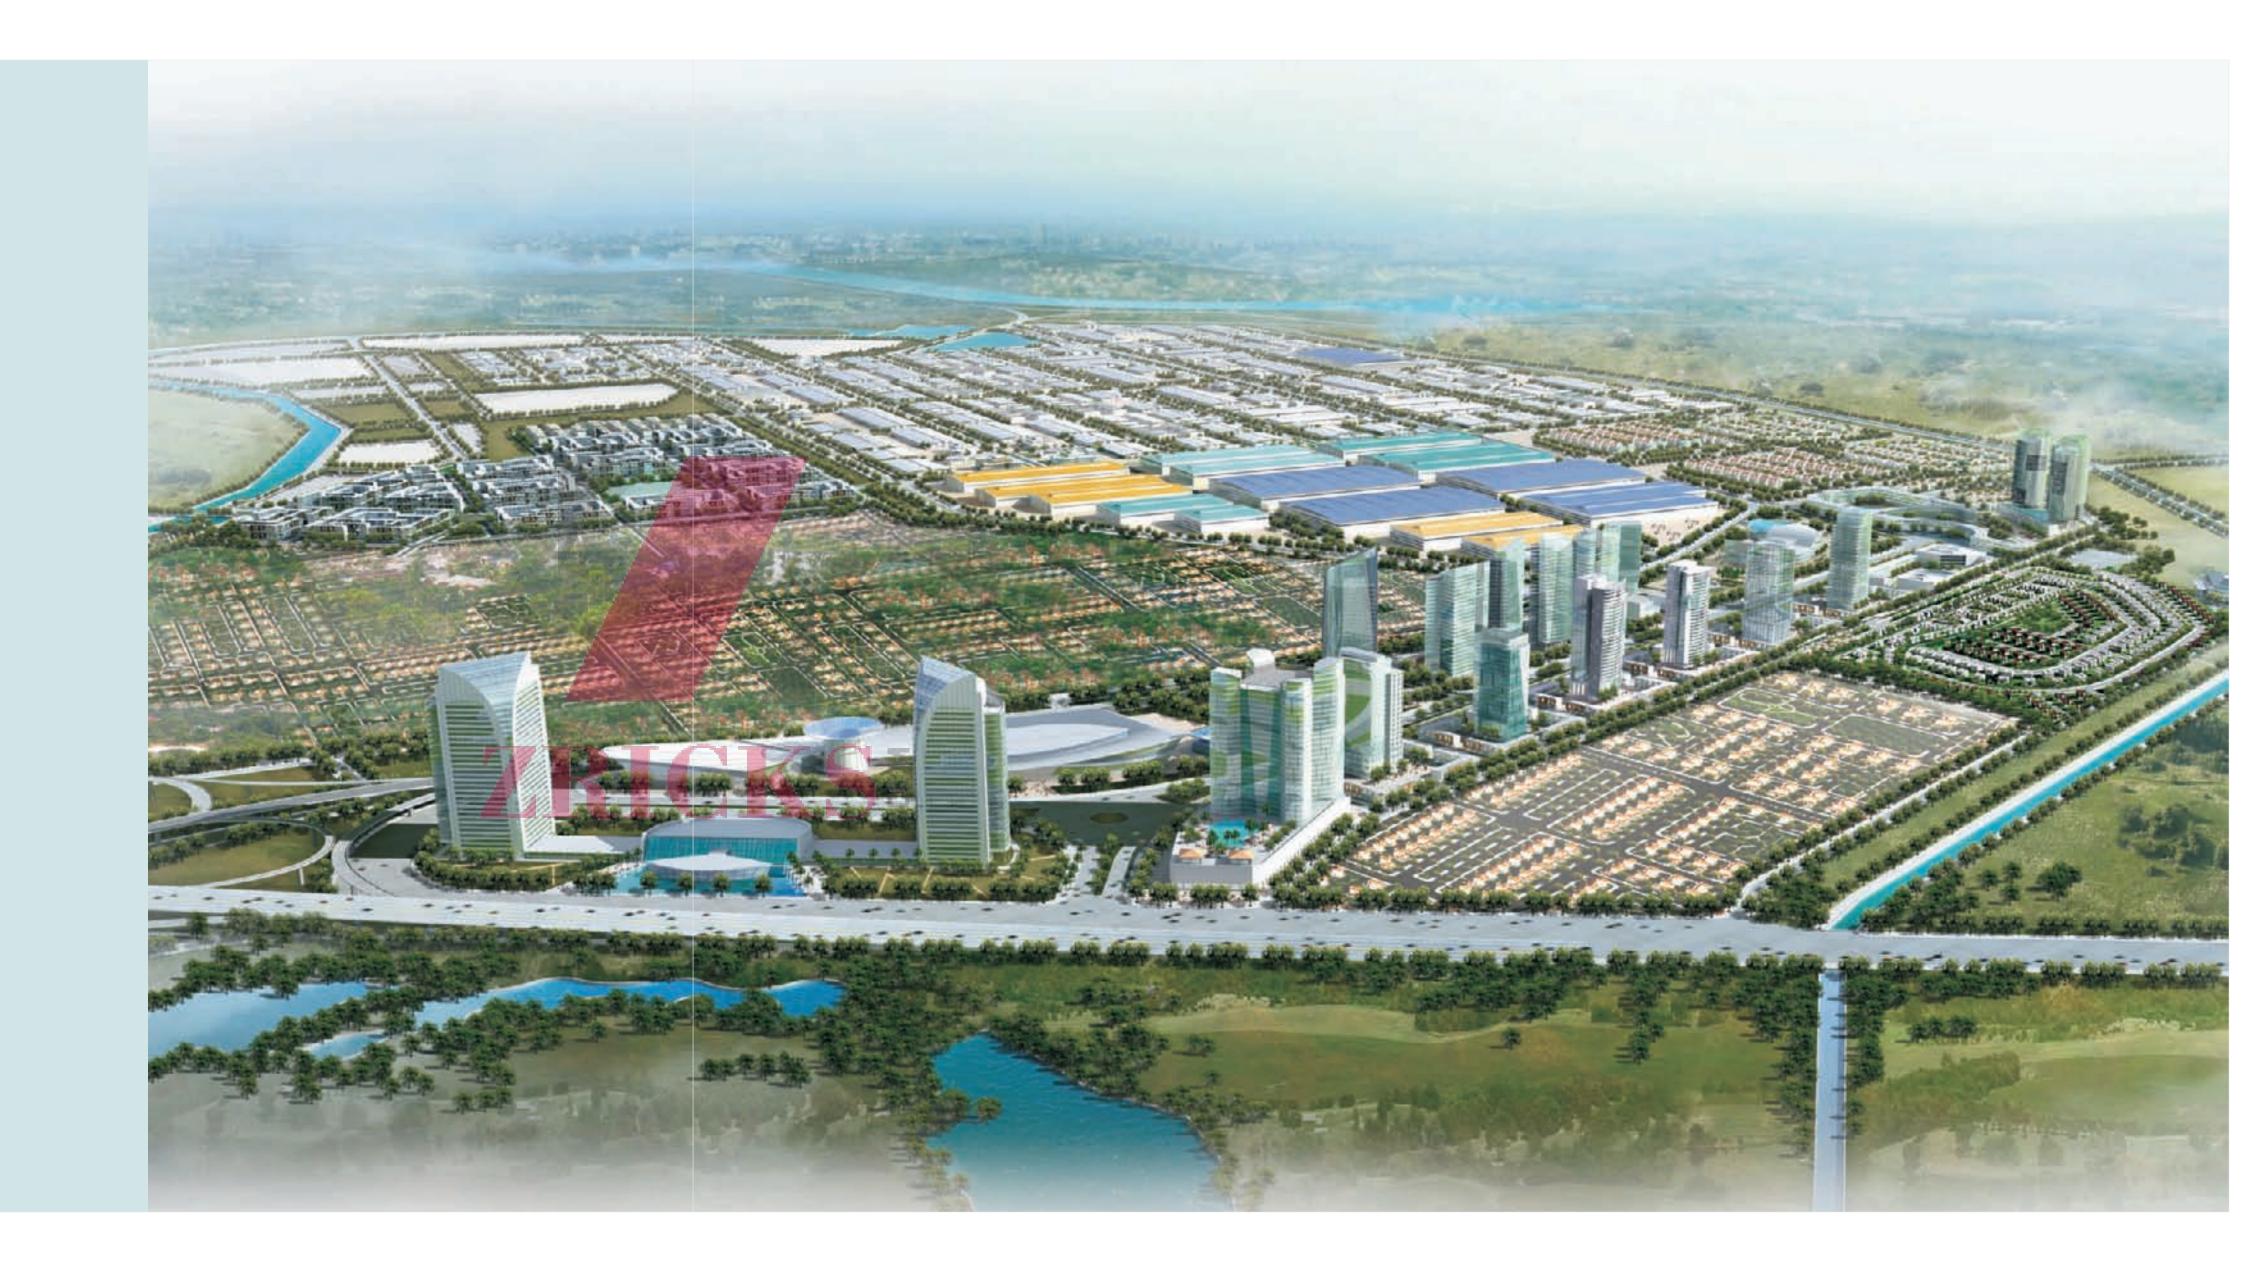

### Greater Noida West: the next mega destination:

Greater Noida West, a swank suburb of New Delhi and an integral part of the National Capital Region (NCR) is the finest example of modern Town planning and urban design. With international standard infrastructure and amenities, its fast growing into the most sought after hub of modern day living. The city offers the best connectivity options in terms of wide highways, Metro and excellent public transport infrastructure.

This is what makes Pratiksha, located off the very coveted NOIDA-Greater NOIDA Expressway, one of the most promising addresses for the up and coming population.

- Greater Noida West: the next mega destination
- Strategically located in Sector 1, Greater Noida West.
- Abutted by 60 m wide road on one side, and a 24 m wide road on the other, with commercial belt on the third side.
- Within 3 km distance from the FNG Expressway.
- Close proximity to proposed Metro Station.
- Approx 3 km from City Center Metro Station.
- Close to the Corporate and Commercial districts of Noida.
- 15 mins drive from Delhi.
- Leading schools and hospitals in a radius of 5 km.
- En route to F1 Racing Track and Helipad.
- Adjoining large sector parks.
- Broadband and Wi-fi connectivity, throughout the complex.