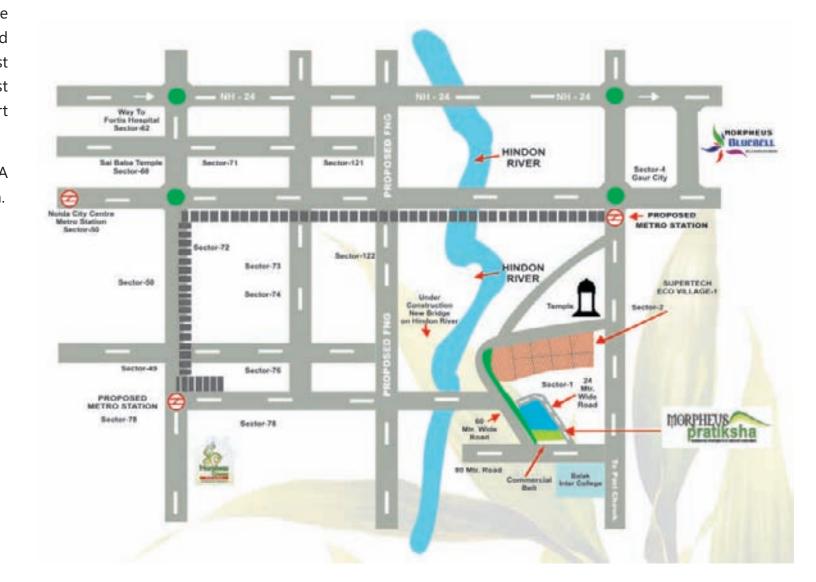

This is what makes Pratiksha, located off the very coveted NOIDA-Greater NOIDA Expressway, one of the most promising addresses for the up and coming population.

- Greater Noida West: the next mega destination
- Strategically located in Sector 1, Greater Noida West.
- Abutted by 60 m wide road on one side, and a 24 m wide road on the other, with commercial belt on the third side.
- Within 3 km distance from the FNG Expressway.
- Close proximity to proposed Metro Station.
- Approx 3 km from City Center Metro Station.
- Close to the Corporate and Commercial districts of Noida.
- 15 mins drive from Delhi.
- Leading schools and hospitals in a radius of 5 km.
- En route to F1 Racing Track and Helipad.
- Adjoining large sector parks.
- Broadband and Wi-fi connectivity, throughout the complex.