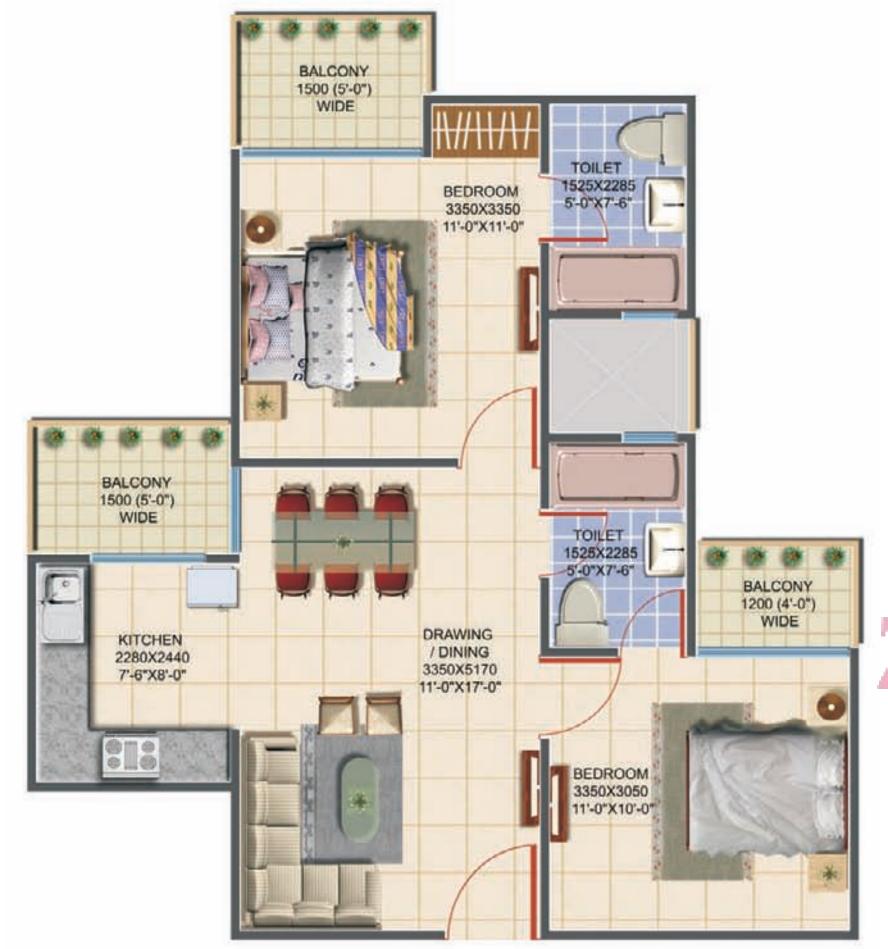

UNIT TYPE - A

AREA 960 SQ. FT.

2 BHK + 2 Toilet

UNIT TYPE - B

AREA 1170 SQ. FT.

2 BHK + 2 Toilet + Study

ZRICKS

Pratiksha Housing Sector-I, Gr. Noida West