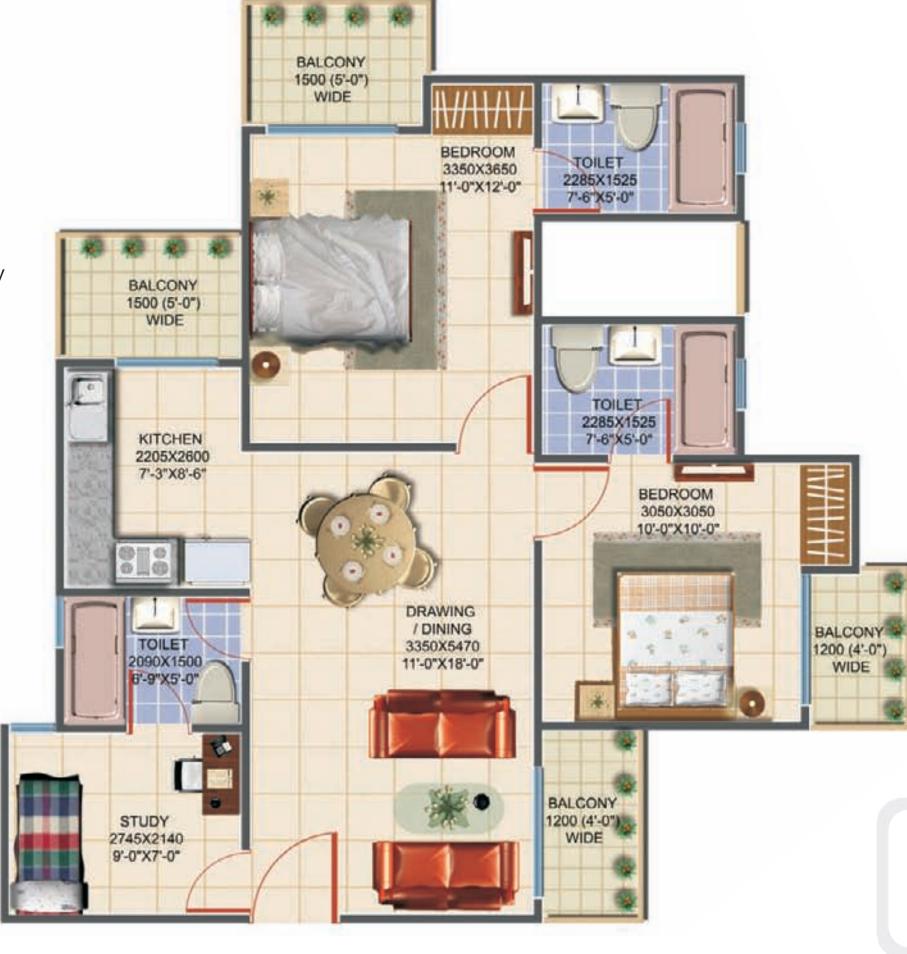

1500 (5'-0") WIDE

<del>\\//\\/</del>

BALCONY 1500 (5'-0") WIDE TOILET BEDROOM 3050X3650 10'-0"X12'-0" 2 BHK + 2 Toilet + Study BALCONY 1500 (5'-0") TOILET 1525X2285 BALCONY 1500 (5'-0") WIDE KITCHEN 2205X2275 7'-3"X7'-6" STUDY 2745X2140