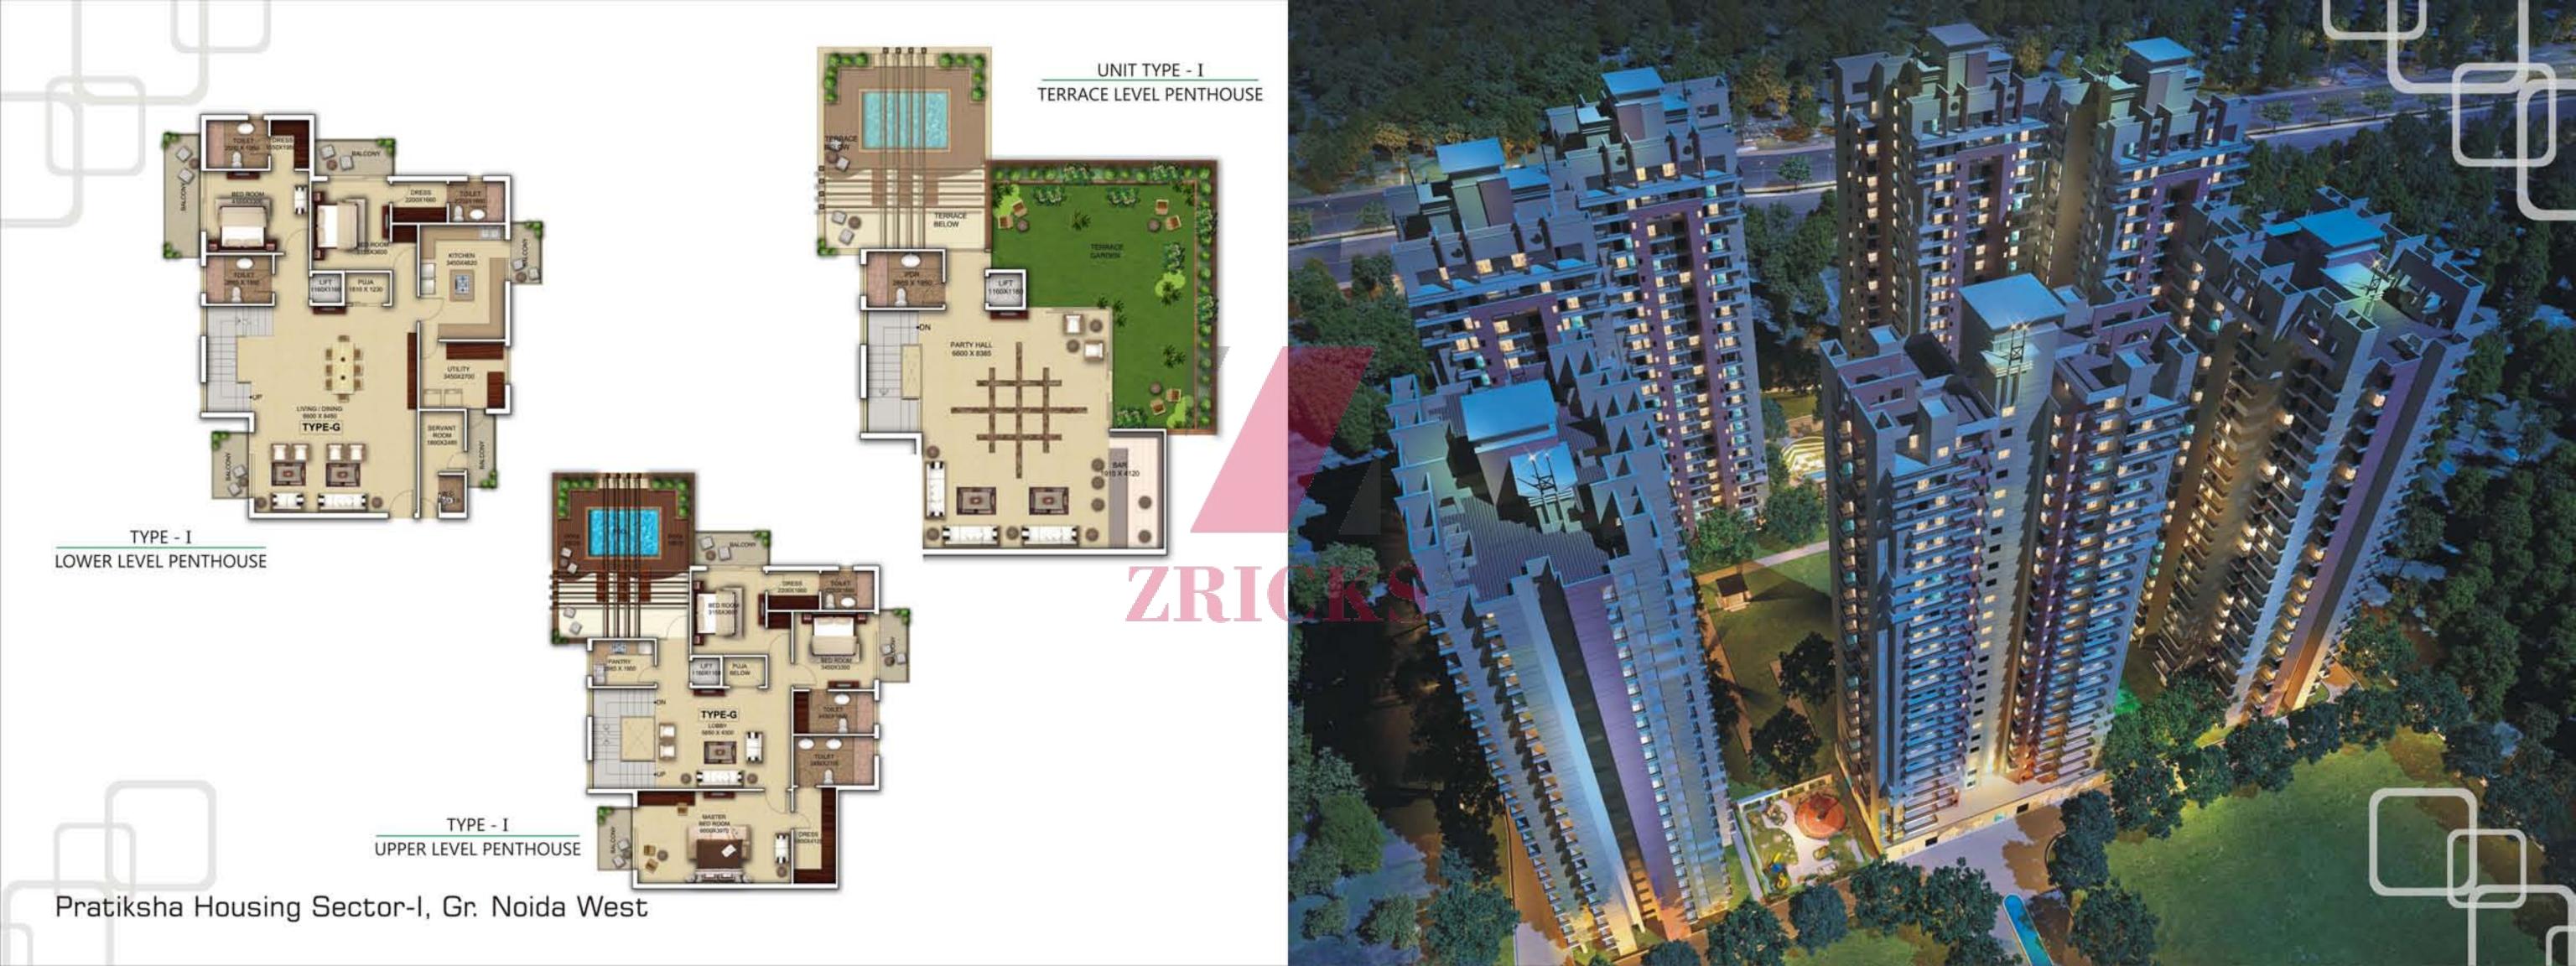

UNIT TYPE - A

AREA 960 SQ. FT.

2 BHK + 2 Toilet

UNIT TYPE - B

AREA 1170 SQ. FT.

2 BHK + 2 Toilet + Study

ZRICKS

Pratiksha Housing Sector-I, Gr. Noida West

Pratiksha Housing Sector-I, Gr. Noida West

UNIT TYPE - D

AREA 940 SQ. FT.

2 BHK + 2 Toilet

Pratiksha Housing Sector-I, Gr. Noida West

BALCONY 1500 (5'-0") WIDE

KITCHEN

2280X2200 7'-6"X7'-3"

BALCONY 1500 (5'-0") WIDE

BEDROOM

3050X3650 10'-0"X12'-0"

DRAWING / DINING

3050X4870 10'-0"X16'-0"

TOILET 1525X2285

BEDROOM

3350X3050 11'-0"X10'-0" BALCONY

1500 (5'-0") WIDE

<del>\\//\\/</del>

BALCONY 1500 (5'-0") WIDE TOILET BEDROOM 3050X3650 10'-0"X12'-0" 2 BHK + 2 Toilet + Study BALCONY 1500 (5'-0") TOILET 1525X2285 BALCONY 1500 (5'-0") WIDE KITCHEN 2205X2275 7'-3"X7'-6" STUDY 2745X2140

BALCONY 1500 (5'-0") WIDE TOILET 2275X1525 7'-6"X5'-0" UNIT TYPE - F AREA 1470 SQ. FT. BEDROOM 3350X3350 11'-0"X11'-0" BEDROOM 3 BHK + 3 Toilet 3960X3350 13'-0"X11'-0" BALCONY 1500 (5'-0") TOILET 1525X2285 BEDROOM 3050X3395 DINING 3190X3395 BALCONY 10'-0"X11'-3" 1185 (4'-0") WIDE 10'-6"X11'-3" DRAWING 3050X4270 10'-0"X14'-0" FOYER 1200X935 4'-0"X3'-0" KITCHEN 2745X2140 BALCONY 1500 (5'-0") WIDE 9'-0"X7'-0"

Pratiksha Housing Sector-I, Gr. Noida West

UNIT TYPE - E

AREA 1080 SQ. FT.

Pratiksha Housing Sector-I, Gr. Noida West

BALCONY 1500 (5'-0") BALCONY 1500 (5'-0") UNIT TYPE - H AREA 2480 SQ. FT. 4 BHK + 5 Toilet + Study + Servant TOILET 1530X2600 5'-0"X8'-6" BEDROOM 3050X3365 10'-0"X11'-0" 11'-3"X11'-0" BEDROOM 3345X4565 11'-0"X15'-0" BALCONY 1500 (5'-0") WIDE BEDROOM 3350X3340 11'-0"X11'-0" DINING 3355X3045 11'-0"X10'-0" STUDY 3350X3470 3660X5960 12'-0"X19'-6" BALCONY 1500 (5'-0") KITCHEN 3355X2440 11'-0"X8'-0" BALCONY 1500 (5'-0") TOILET SERVANT 1500X1000 2135X1975 5'-0"X3'-3" 7'-0"X6'-6" 1565X1730 5'-3"X5'-9"