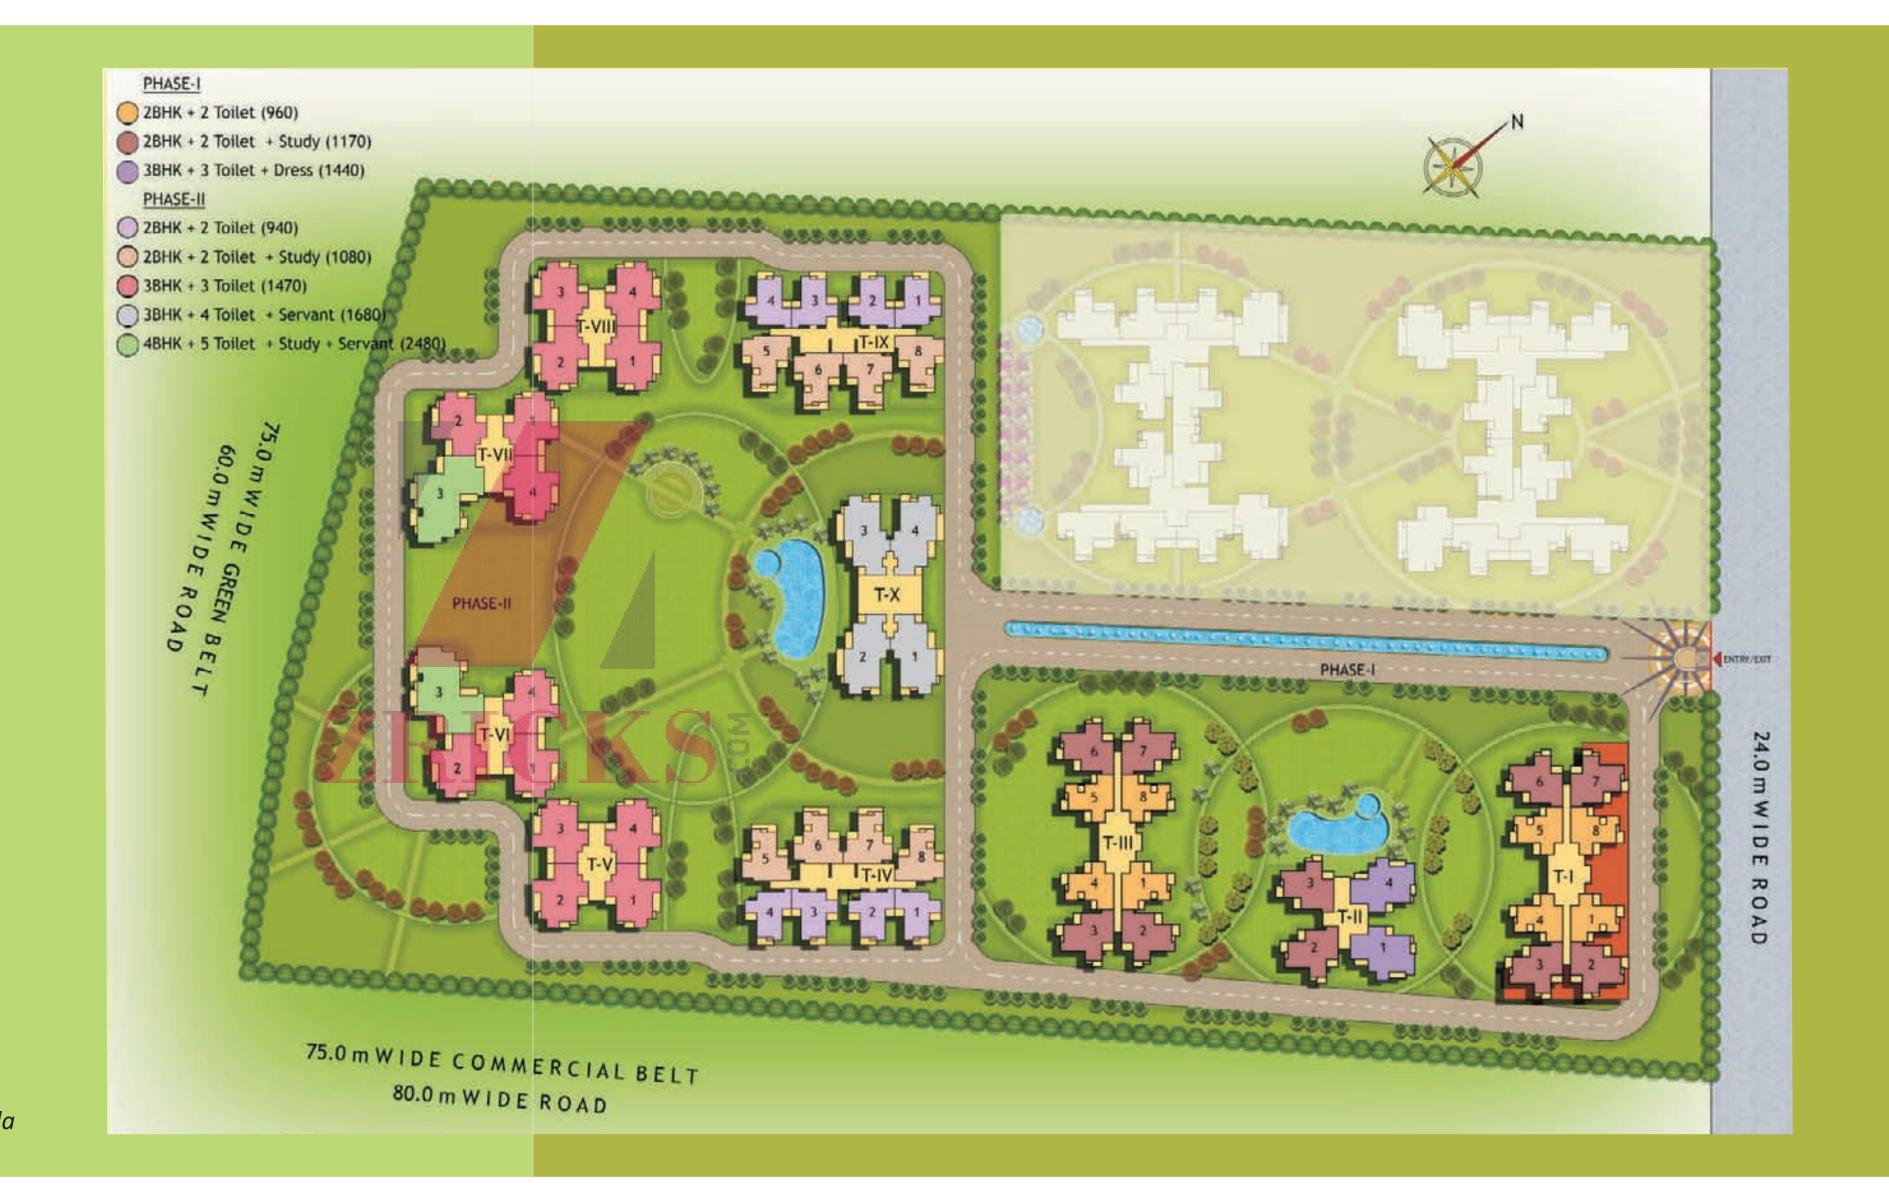

### Site plan

### LEGEND

- 01. ENTRY/EXIT
- 02. GUARD ROOM
- 03. PARKING
- 04. SWIMMING POOL
- 05. CLUBHOUSE
- 06. OPEN LAWN
- 07. CASCADING WATER
- 08. REFLEXOLOGY PAVING
- 09. ACTIVITY PLAZA
- 10. BADMINTON COURT
- 11. COVERED WALKWAY
- 12. DROP-OFFS
- 13. RAMPS
- 14. ORCHARDS
- 15. JOGGING TRACK
- 16. WALKWAY
- 17. TOT LOT
- 18. TOPIARY NEST
- 19. SAND PIT
- 20. PET AREA
- 21. CHILDREN'S PLAYGROUND

Proposed Group Housing
Morpheus Pratiksha at GH-16A, Sector-1, Greater Noida