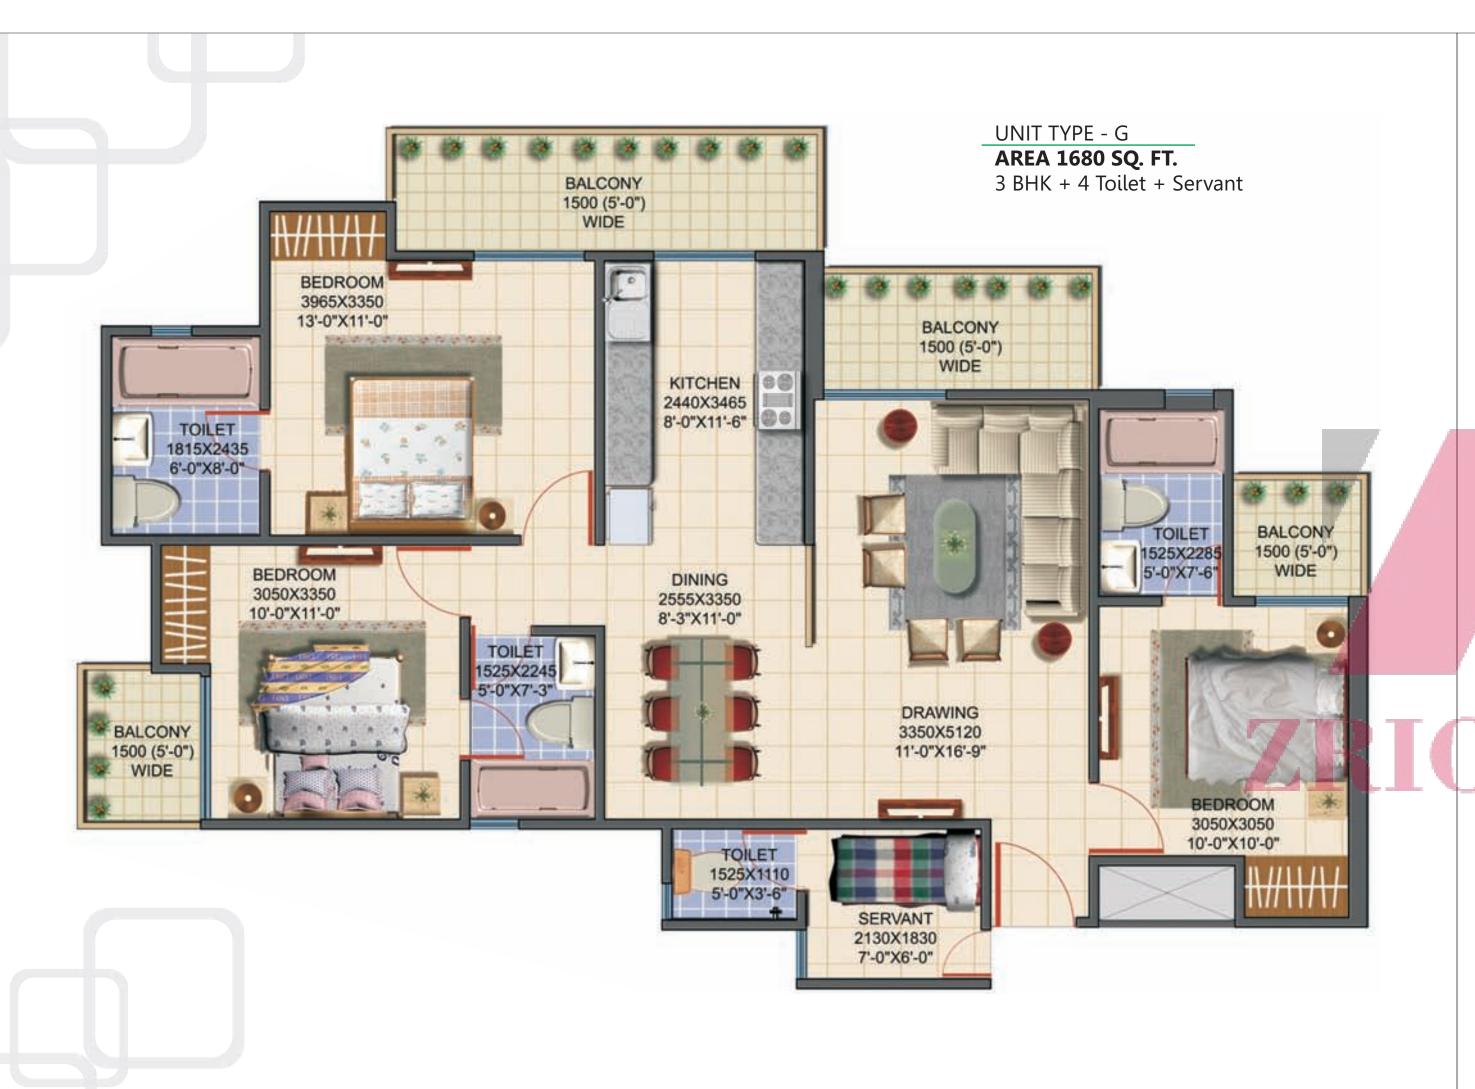

Pratiksha Housing Sector-I, Gr. Noida West

UNIT TYPE - E

AREA 1080 SQ. FT.

Pratiksha Housing Sector-I, Gr. Noida West

BALCONY 1500 (5'-0") BALCONY 1500 (5'-0") UNIT TYPE - H AREA 2480 SQ. FT. 4 BHK + 5 Toilet + Study + Servant TOILET 1530X2600 5'-0"X8'-6" BEDROOM 3050X3365 10'-0"X11'-0" 11'-3"X11'-0" BEDROOM 3345X4565 11'-0"X15'-0" BALCONY 1500 (5'-0") WIDE BEDROOM 3350X3340 11'-0"X11'-0" DINING 3355X3045 11'-0"X10'-0" STUDY 3350X3470 3660X5960 12'-0"X19'-6" BALCONY 1500 (5'-0") KITCHEN 3355X2440 11'-0"X8'-0" BALCONY 1500 (5'-0") TOILET SERVANT 1500X1000 2135X1975 5'-0"X3'-3" 7'-0"X6'-6" 1565X1730 5'-3"X5'-9"