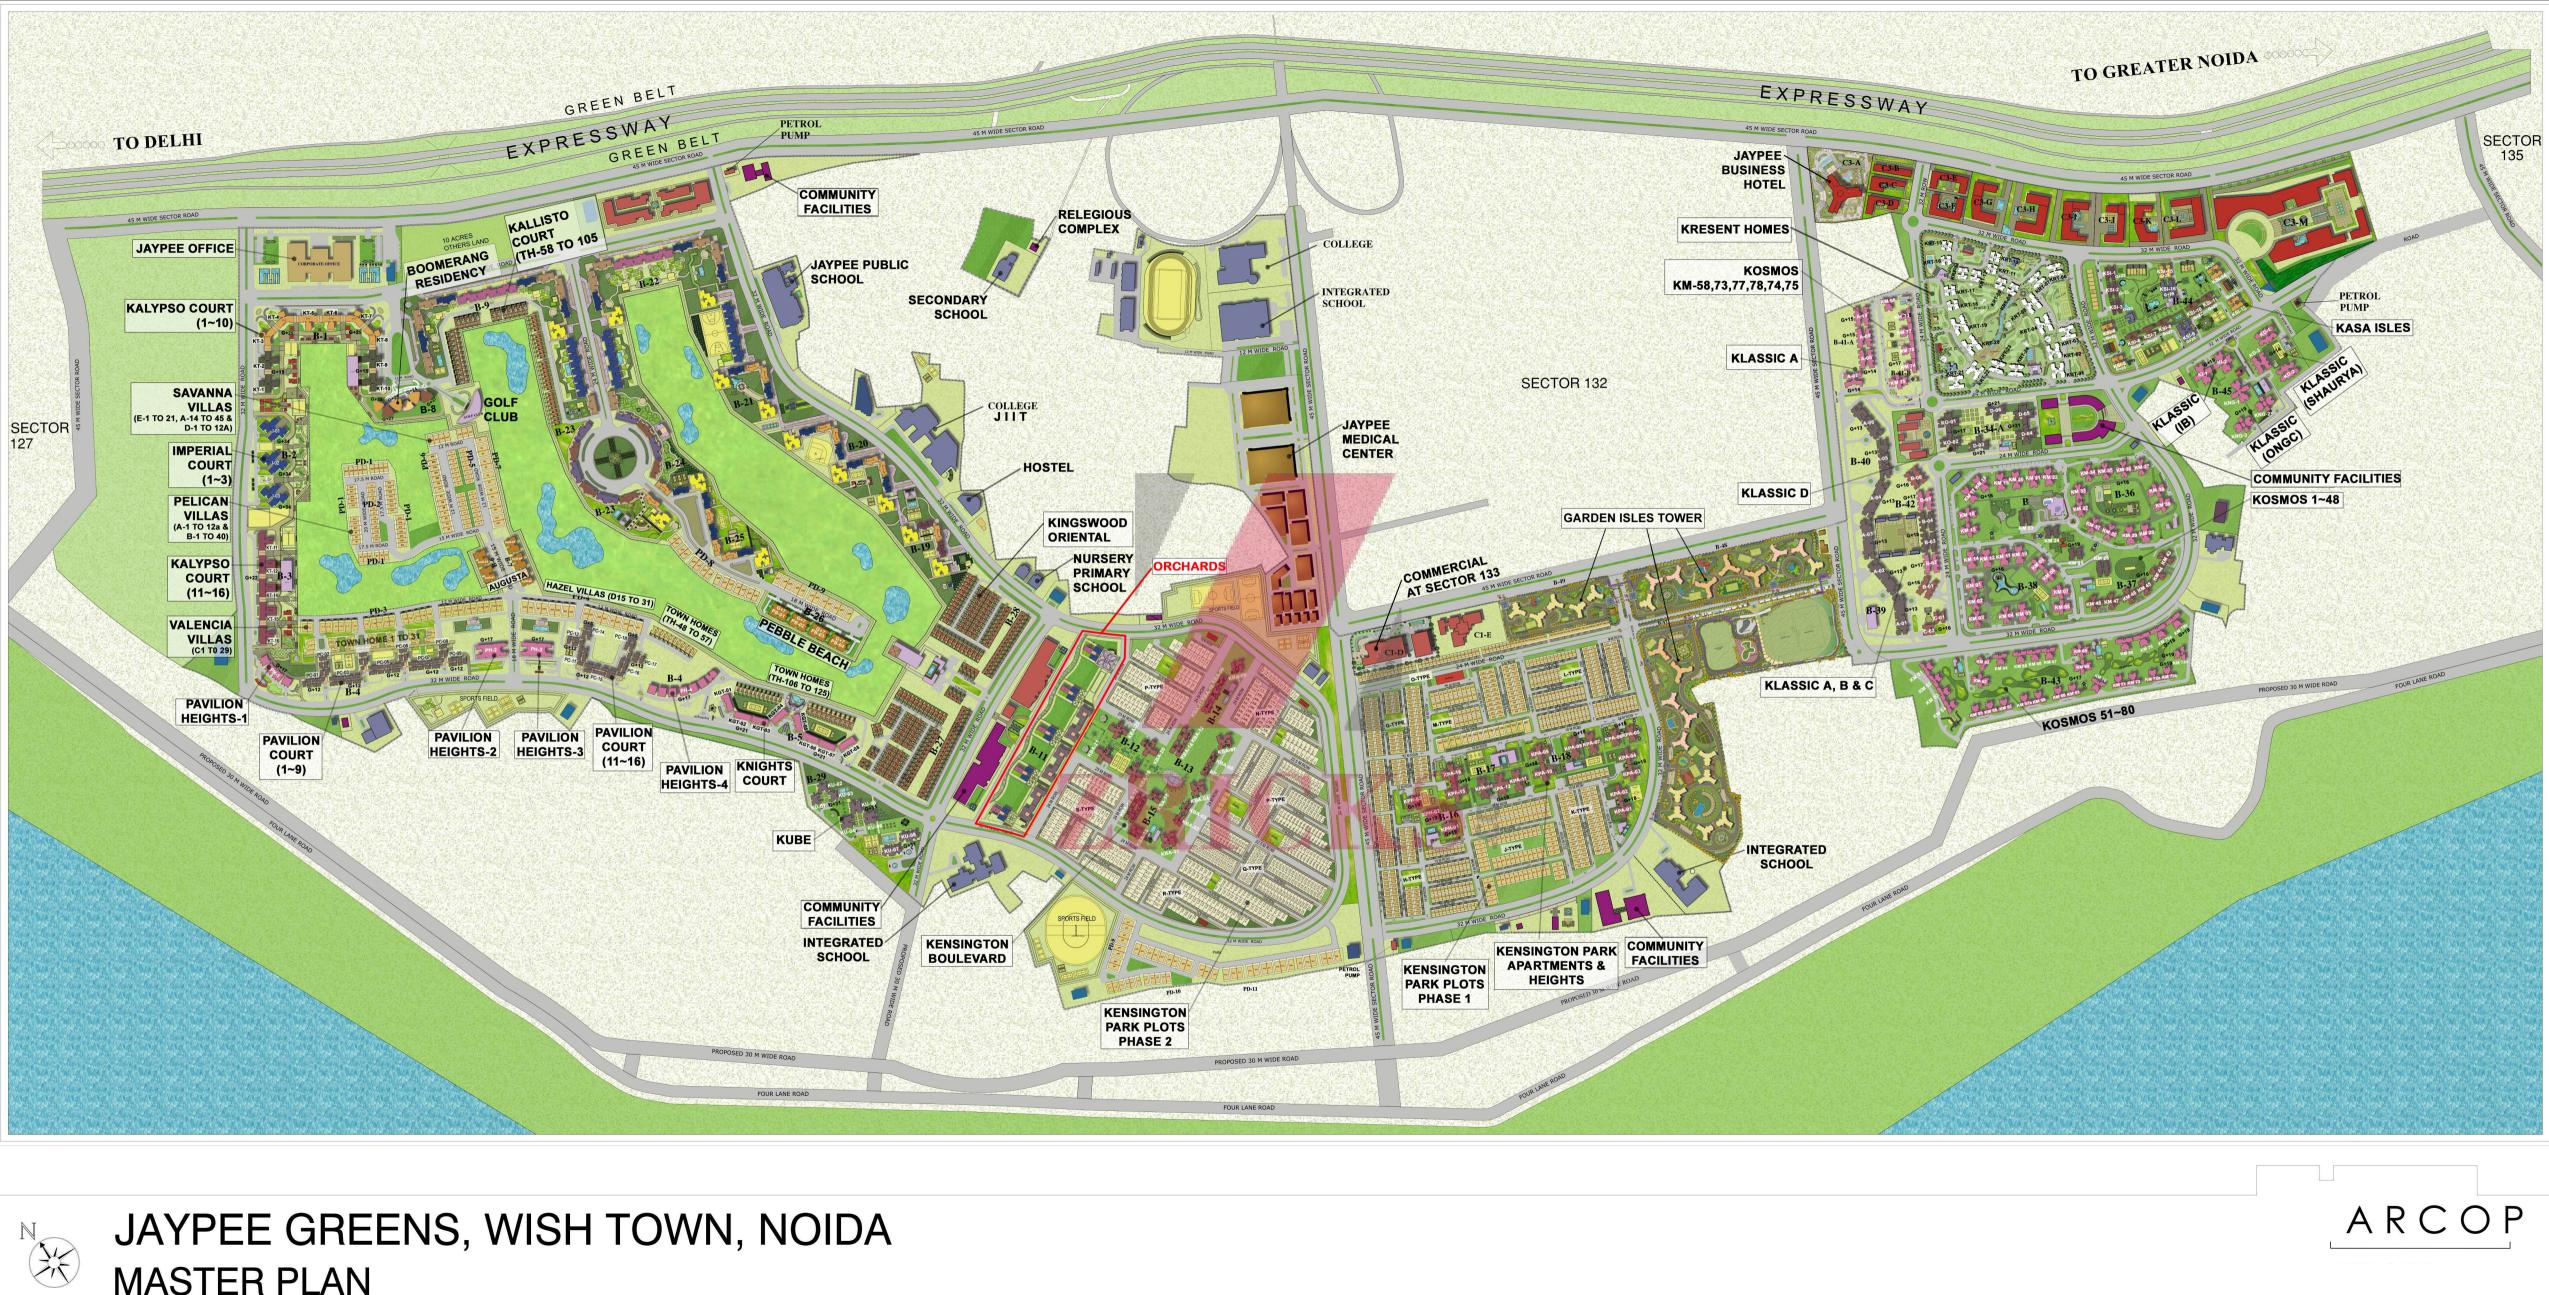

# JAYPEE GREENS Location Map







# AUGUSTA - STACKED TOWN HOMES



4-BHK+WORKER =4400 SQ.FT

JAYPEE GREENS NOIDA

AUGUSTA STACKED TOWN HOME TYPICAL FLOOR PLAN - 4400 SQ.FT. (18 HOLE GOLF SIDE)

ARCOP

E-108 GREATER KALASHENCLAVE NEW DELVIS 110048, INDIA

SHEET SIZE AT ; SCALE 1: 125



# JAYPEE GREENS, WISH TOWN, NOIDA MASTER PLAN



### SPECIFICATION OF AUGUSTA TOWN HOME LIVING ROOM, DINING ROOM & LOUNGE

Floors External Doors and Windows Walls Internal doors Ceiling

# **BEDROOMS & DRESS**

Floors External Doors and Windows Walls Internal doors Ceiling Wardrobes TOILETS Floors

External Doors and Windows Fixture and Fittings

Walls

Internal doors Ceiling

### KITCHEN

Floors External Doors and Windows Fixture and Fittings Walls Ceiling

### **BALCONIES/ VERANDAH**

Floors Ceiling SERVANT ROOM Floors

Floors External Doors and Windows

Walls Internal doors Ceiling Imported marble / equivalent with special highlights/patterns as per design Powder coated aluminium/ UPVC Doors and Windows with glazed shutte Plastic emulsion paint Wood frame with door shutter as per desi