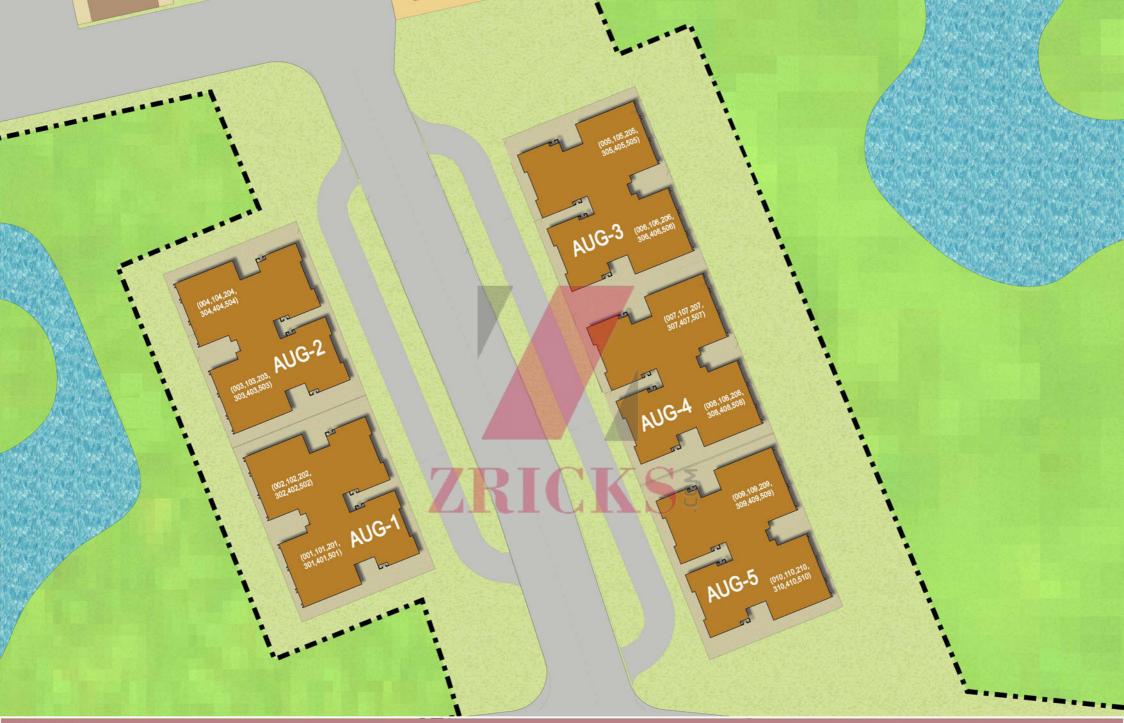

# AUGUSTA - STACKED TOWN HOMES

4-BHK+WORKER =4400 SQ.FT

JAYPEE GREENS NOIDA

AUGUSTA STACKED TOWN HOME TYPICAL FLOOR PLAN - 4400 SQ.FT. (18 HOLE GOLF SIDE)

ARCOP

E-108 GREATER KALASHENCLAVE NEW DELVIS 110048, INDIA

SHEET SIZE AT ; SCALE 1: 125