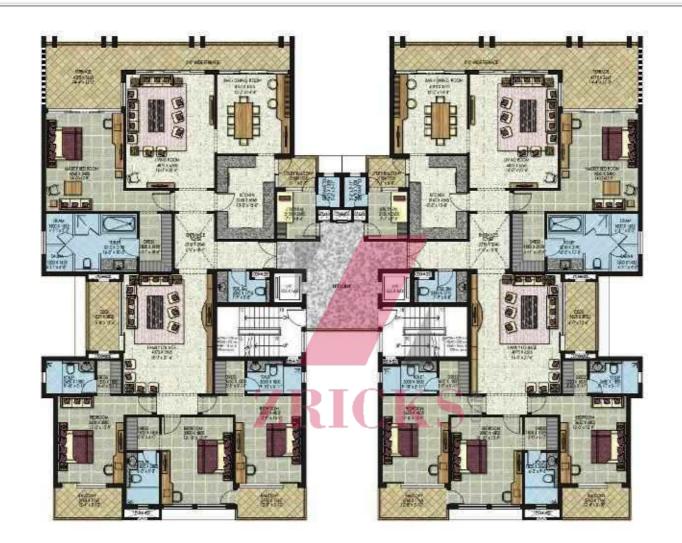

# AUGUSTA - STACKED TOWN HOMES

4-BHK+WORKER =4400 SQ.FT

JAYPEE GREENS NOIDA

AUGUSTA STACKED TOWN HOME TYPICAL FLOOR PLAN - 4400 SQ.FT. (18 HOLE GOLF SIDE)

ARCOP

E-108 GREATER KALASHENCLAVE NEW DELVIS 110048, INDIA

SHEET SIZE AT ; SCALE 1: 125