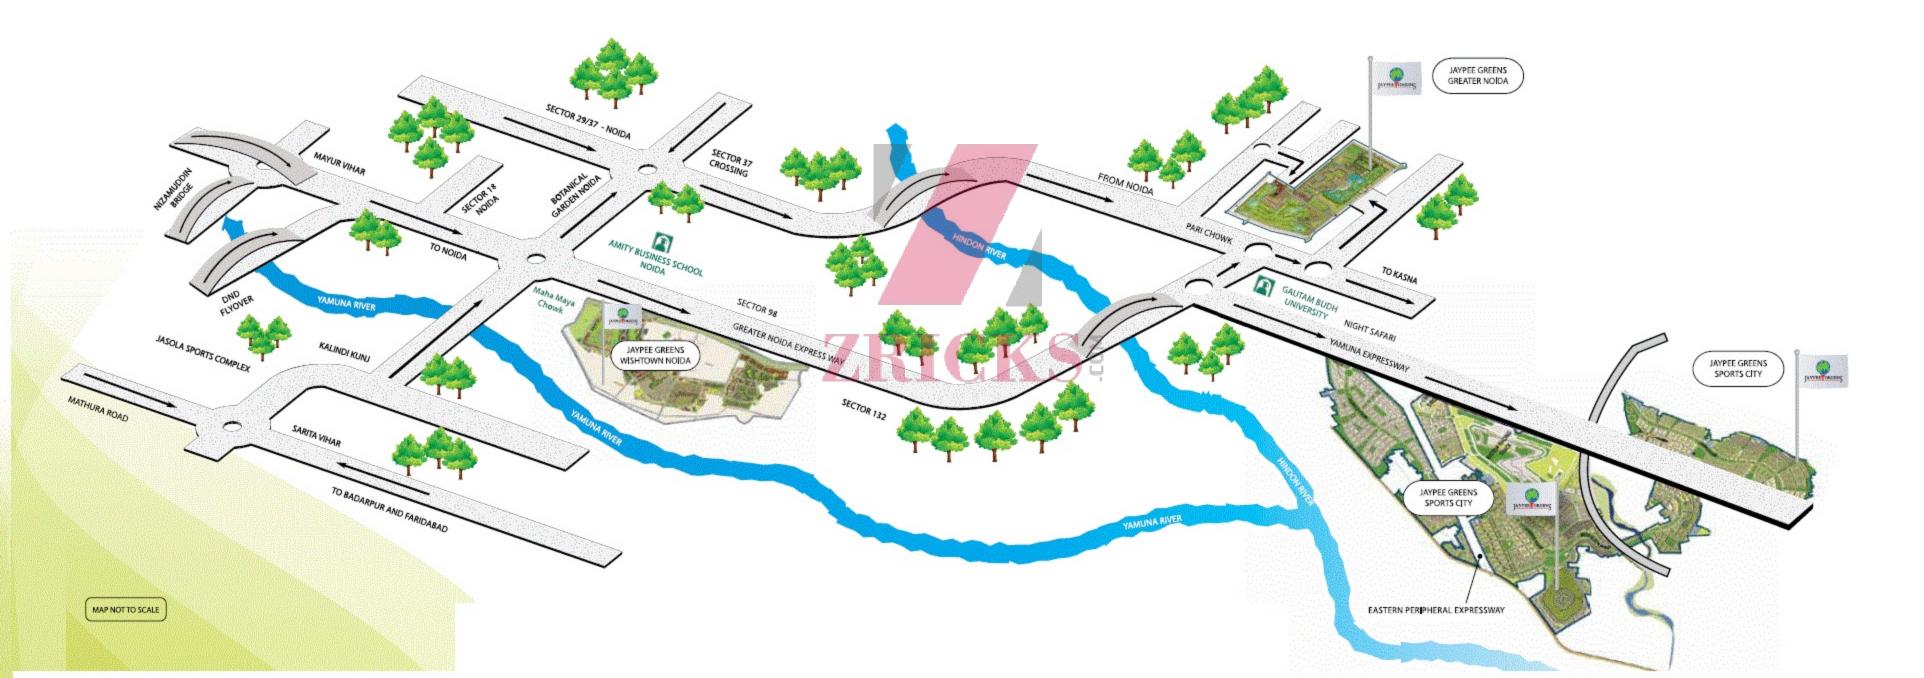

# JAYPEE GREENS Location Map







# AUGUSTA - STACKED TOWN HOMES



4-BHK+WORKER =4400 SQ.FT

JAYPEE GREENS NOIDA

AUGUSTA STACKED TOWN HOME TYPICAL FLOOR PLAN - 4400 SQ.FT. (18 HOLE GOLF SIDE)

ARCOP

E-108 GREATER KALASHENCLAVE NEW DELVIS 110048, INDIA

SHEET SIZE AT ; SCALE 1: 125



# JAYPEE GREENS, WISH TOWN, NOIDA MASTER PLAN



### SPECIFICATION OF AUGUSTA TOWN HOME LIVING ROOM, DINING ROOM & LOUNGE

Floors External Doors and Windows Walls Internal doors Ceiling

# **BEDROOMS & DRESS**

Floors External Doors and Windows Walls Internal doors Ceiling Wardrobes TOILETS Floors

External Doors and Windows Fixture and Fittings

Walls

Internal doors Ceiling

### KITCHEN

Floors External Doors and Windows Fixture and Fittings Walls Ceiling

### **BALCONIES/ VERANDAH**

Floors Ceiling SERVANT ROOM Floors

Floors Exter