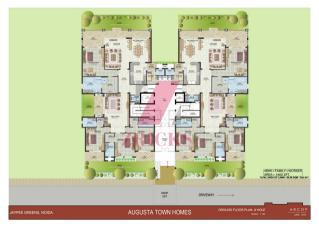

# AUGUSTA - STACKED TOWN HOMES

4-BHK+WORKER =4400 SQ.FT

JAYPEE GREENS NOIDA

AUGUSTA STACKED TOWN HOME TYPICAL FLOOR PLAN - 4400 SQ.FT. (18 HOLE GOLF SIDE)

ARCOP

E-108 GREATER KALASHENCLAVE NEW DELVIS 110048, INDIA

SHEET SIZE AT ; SCALE 1: 125