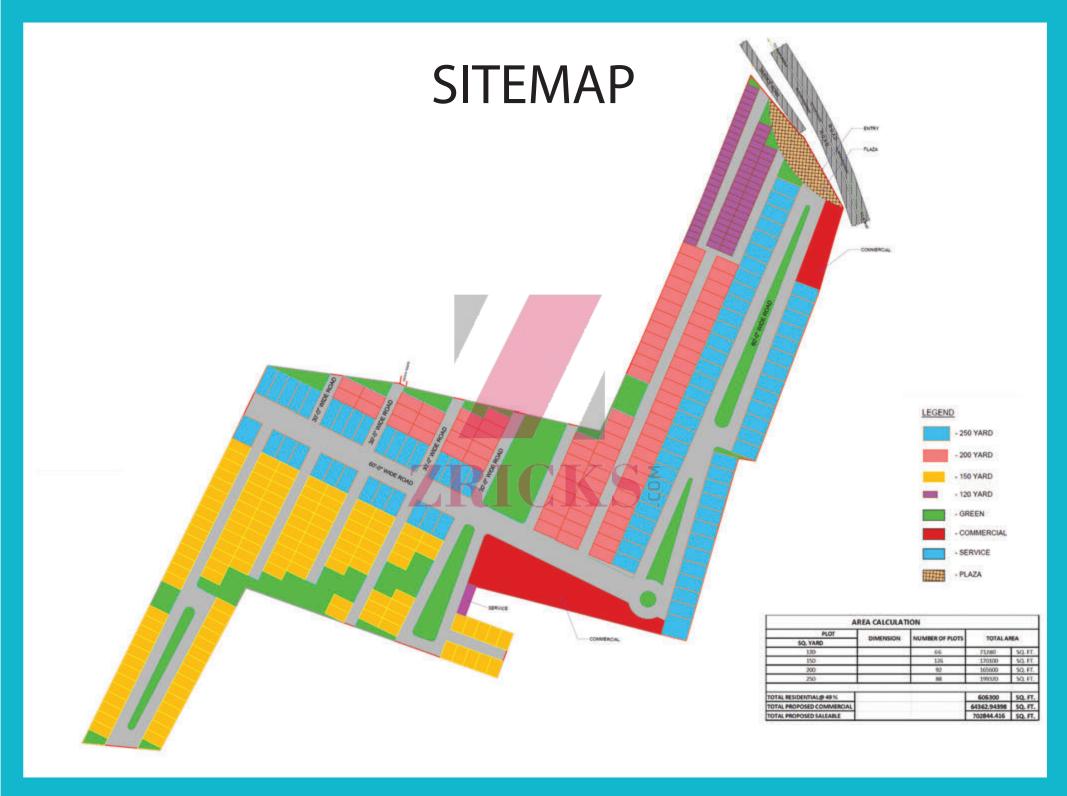

## PRICE LIST & PAYMENT PLAN

| Basic Sale Price                    | Rs 24000 Per Sq. Yard                         |  |  |
|-------------------------------------|-----------------------------------------------|--|--|
| Plot Sizes                          | 120, 150, 200, 250, 350 Sq. Yard Respectively |  |  |
|                                     |                                               |  |  |
| Down Payment Plan                   | 10% Discount on BSP                           |  |  |
| Booking Amount                      | 15% of BSP                                    |  |  |
| Within 30 Days of Booking           | 80% of BSP                                    |  |  |
| At the Time of Registration         | 5% of BSP+ Extra charges                      |  |  |
| Flexi Payment Plan                  | 5% Discount on BSP                            |  |  |
| Booking Amount                      | 15% of BSP                                    |  |  |
| Within 30 Days of Booking           | 35% of BSP                                    |  |  |
| At the Time of Allotment            | 25% of BSP                                    |  |  |
| 365 Days of Booking                 | 20% of BSP                                    |  |  |
| At the Time of Registration         | 5% of BSP+ Extra charges                      |  |  |
| Development Payment Plan            | 701                                           |  |  |
| Booking Amount                      | 15% of BSP                                    |  |  |
| Within 30 Days of Booking           | 10% of BSP                                    |  |  |
| With 90 Days of Booking             | 10% of BSP                                    |  |  |
| At the Time of Allotment            | 10% of BSP + 50% of PLC                       |  |  |
| On Demarcation of Master Layout     | 15% of BSP                                    |  |  |
| On Laying of Sewage services        | 10% of BSP + Balance 50% of PLC               |  |  |
| On Laying of Electrical lines       | 10% of BSP                                    |  |  |
| On Laying of Water Pipe             | 10% of BSP + 50% Extra Charges                |  |  |
| On Completion of Road Work Services | 5% of BSP + Balance 50% Extra Charges         |  |  |
| At the Time of Registry             | 5% of BSP                                     |  |  |