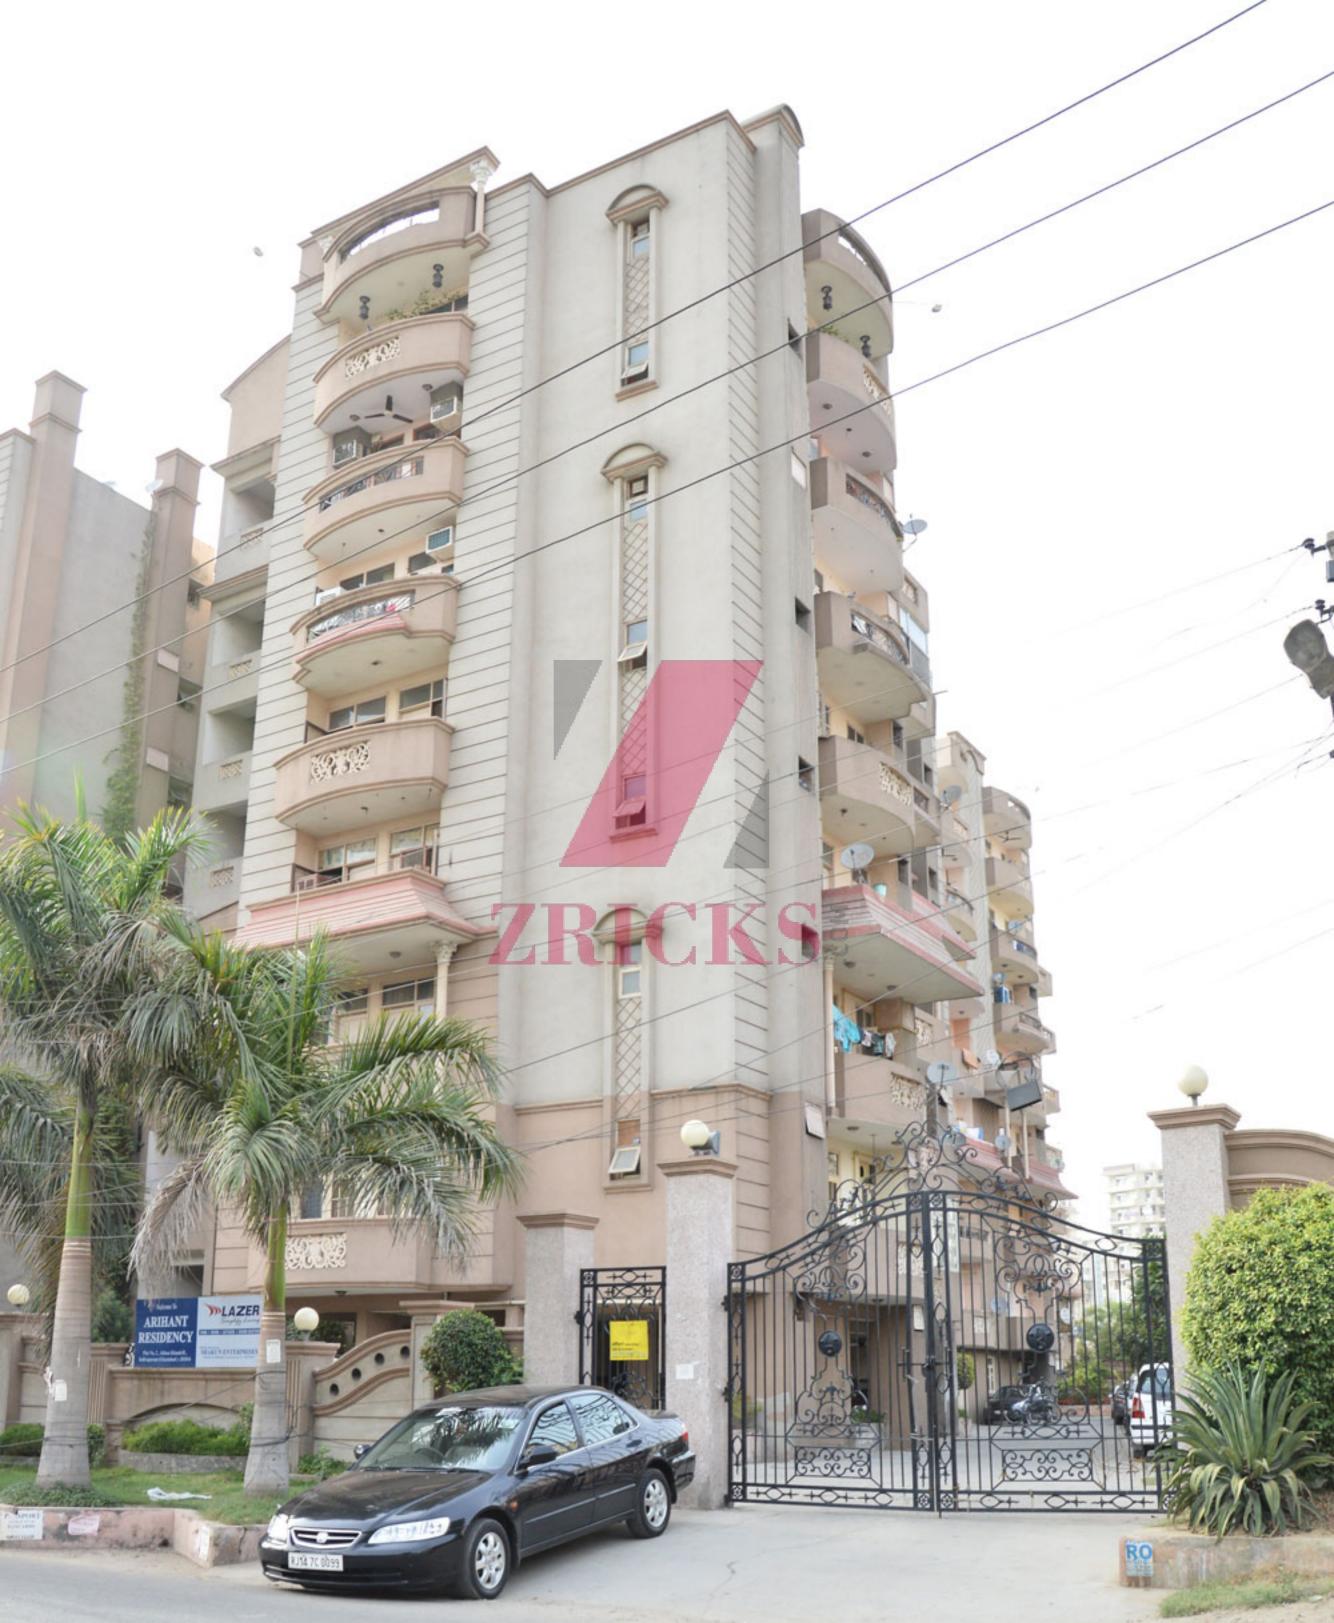

Specifications

Wall finish

Internal - Living/dining: Painted in pleasing shades of oil bound distemper paint

Servant room: White washed walls

External: Combination of stone & textured paint finish

Floorings