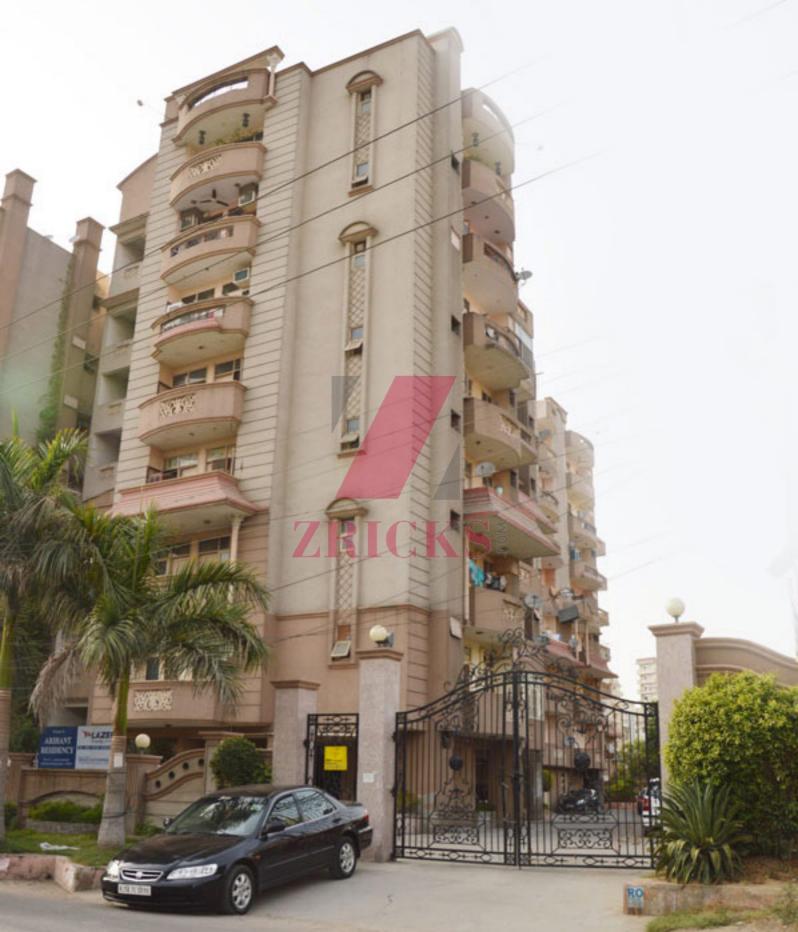

Specifications

Wall finish

Internal - Living/dining: Painted in pleasing shades of oil bound distemper paint

Servant room: White washed walls

External: Combination of stone & textured paint finish

Floorings