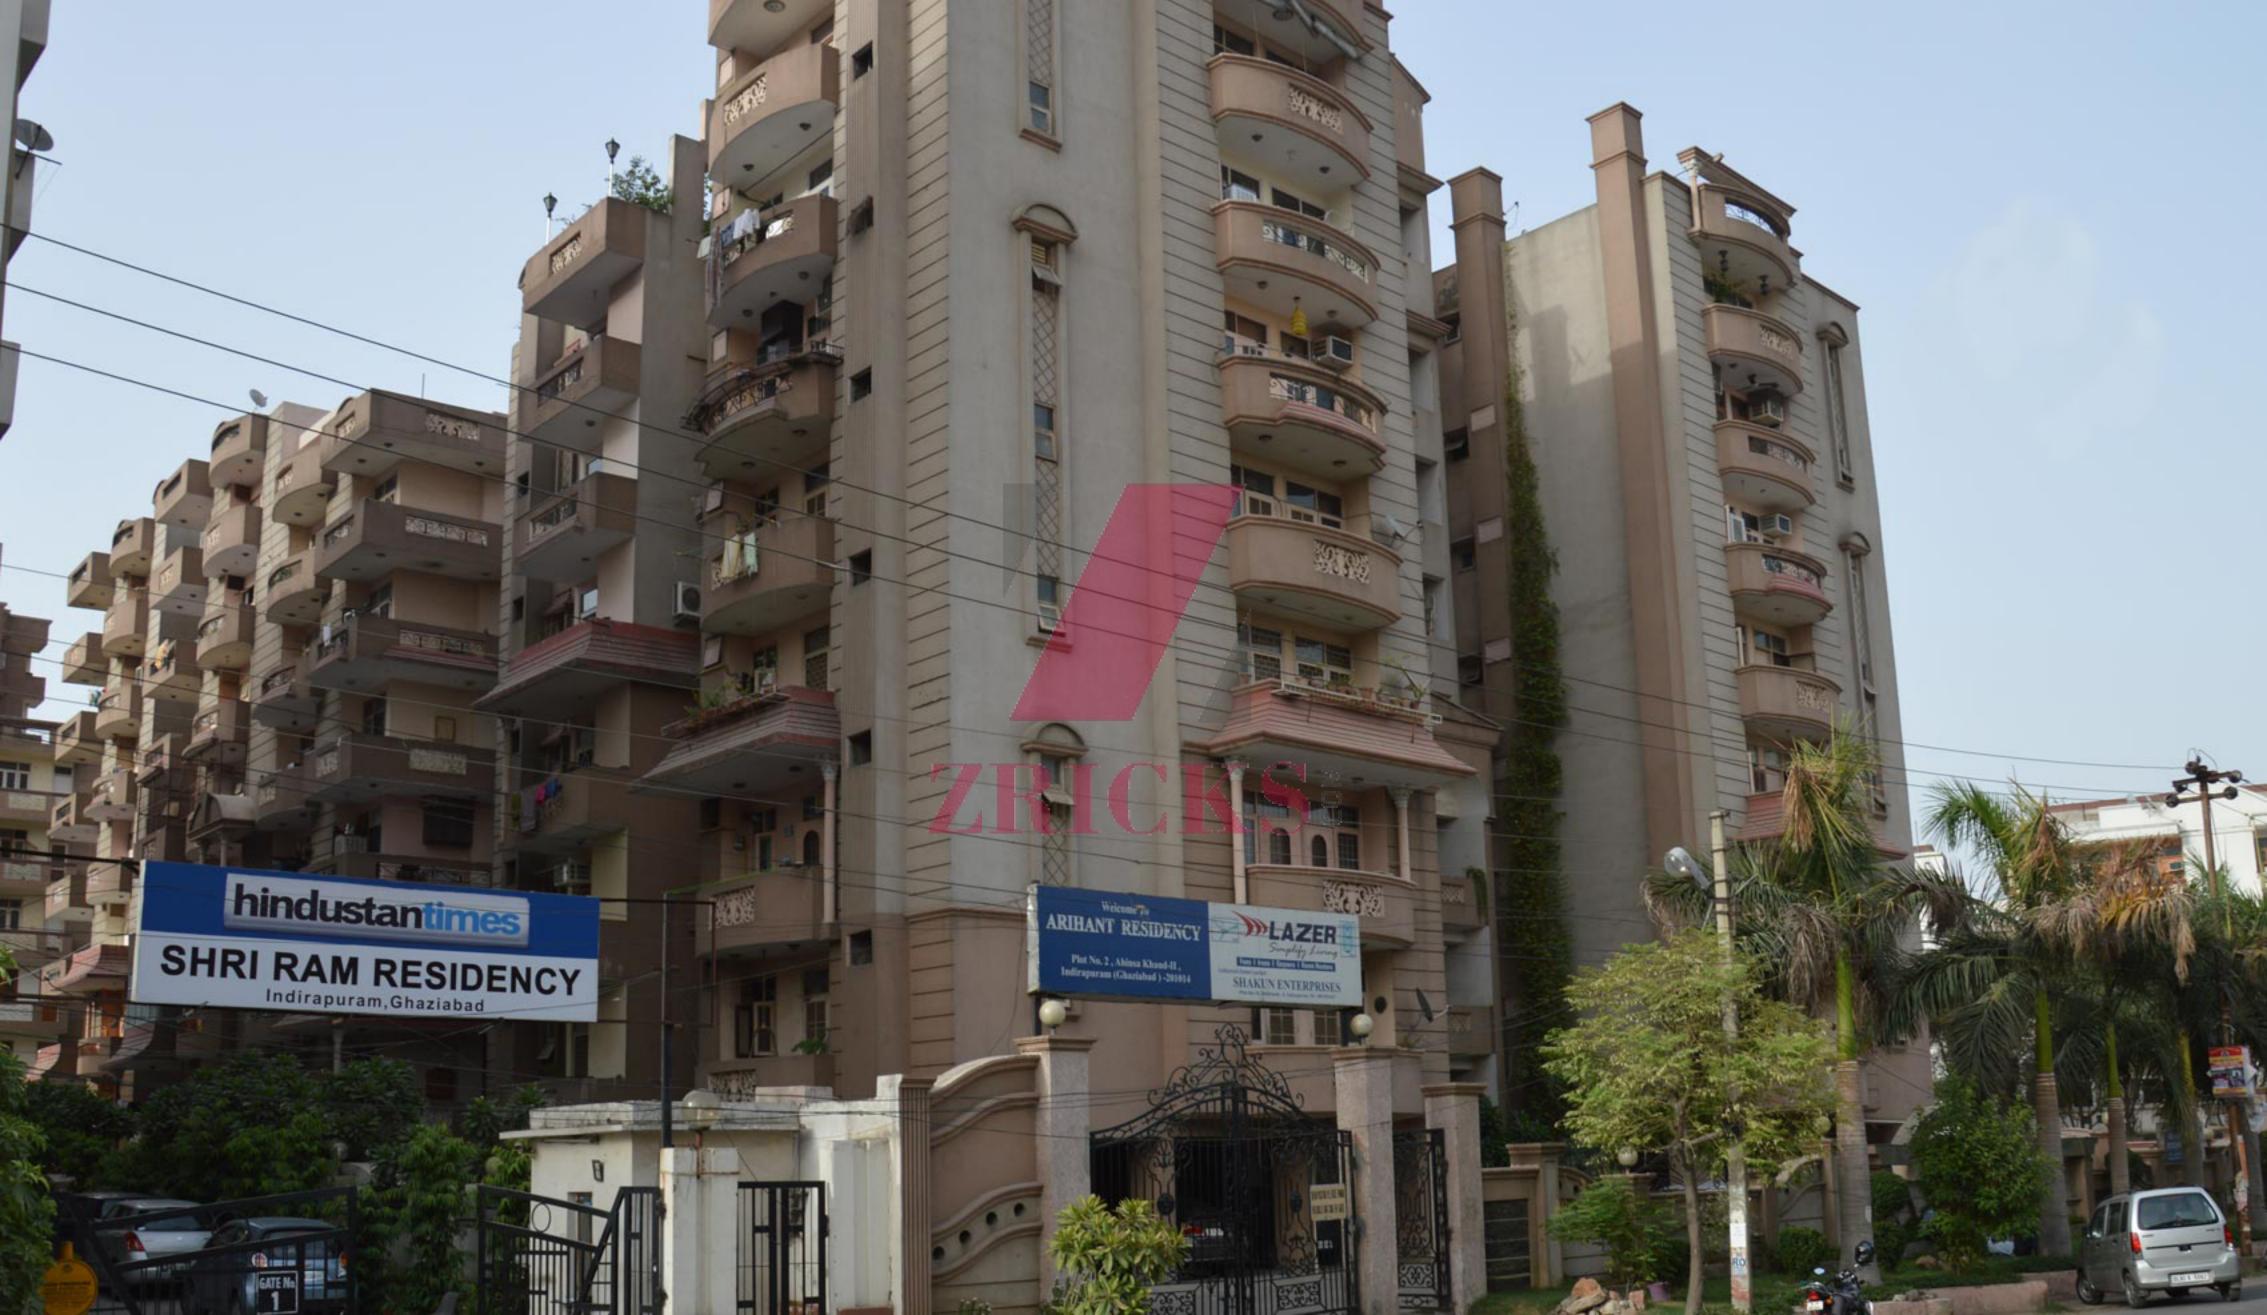

Specifications

Wall finish

Internal - Living/dining: Painted in pleasing shades of oil bound distemper paint

Servant room: White washed walls

External: Combination of stone & textured paint finish

Floorings