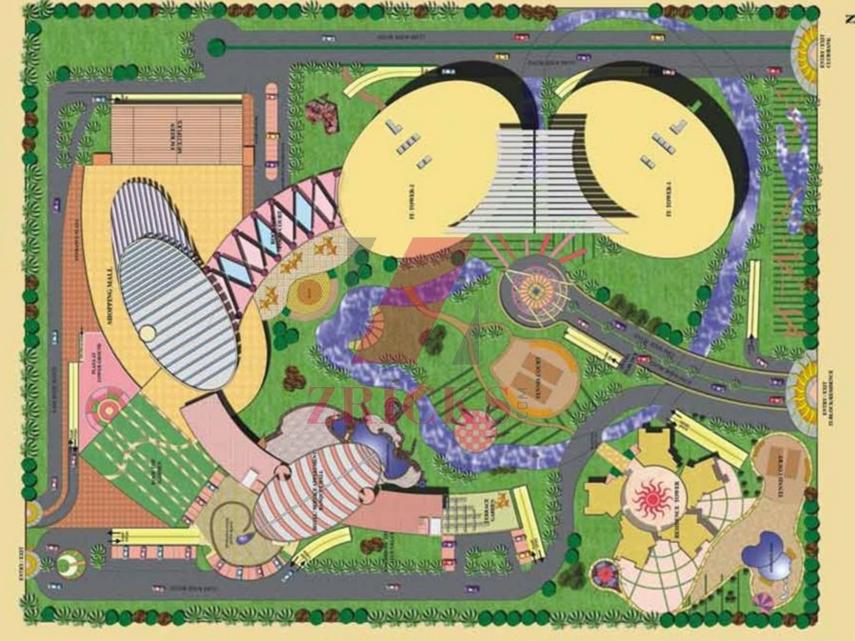

### Multipex cum Shopping Mall

- 2,50,000 sq. ft. of Shopping Mall
- Fully Air-conditioned Mall
- High Speed Capsule Lift
- Multi-Cuisine Restaurants

#### **Hotel & Service Appartments**

- Five Star Hotel:
- Fully Loaded Serviced Appartment.
- 24 Hrs. Caffee Shop.
- Multi-Cuisine Restaurants.

AMRAPALI TECH-PARK AT GREATER NOIDA