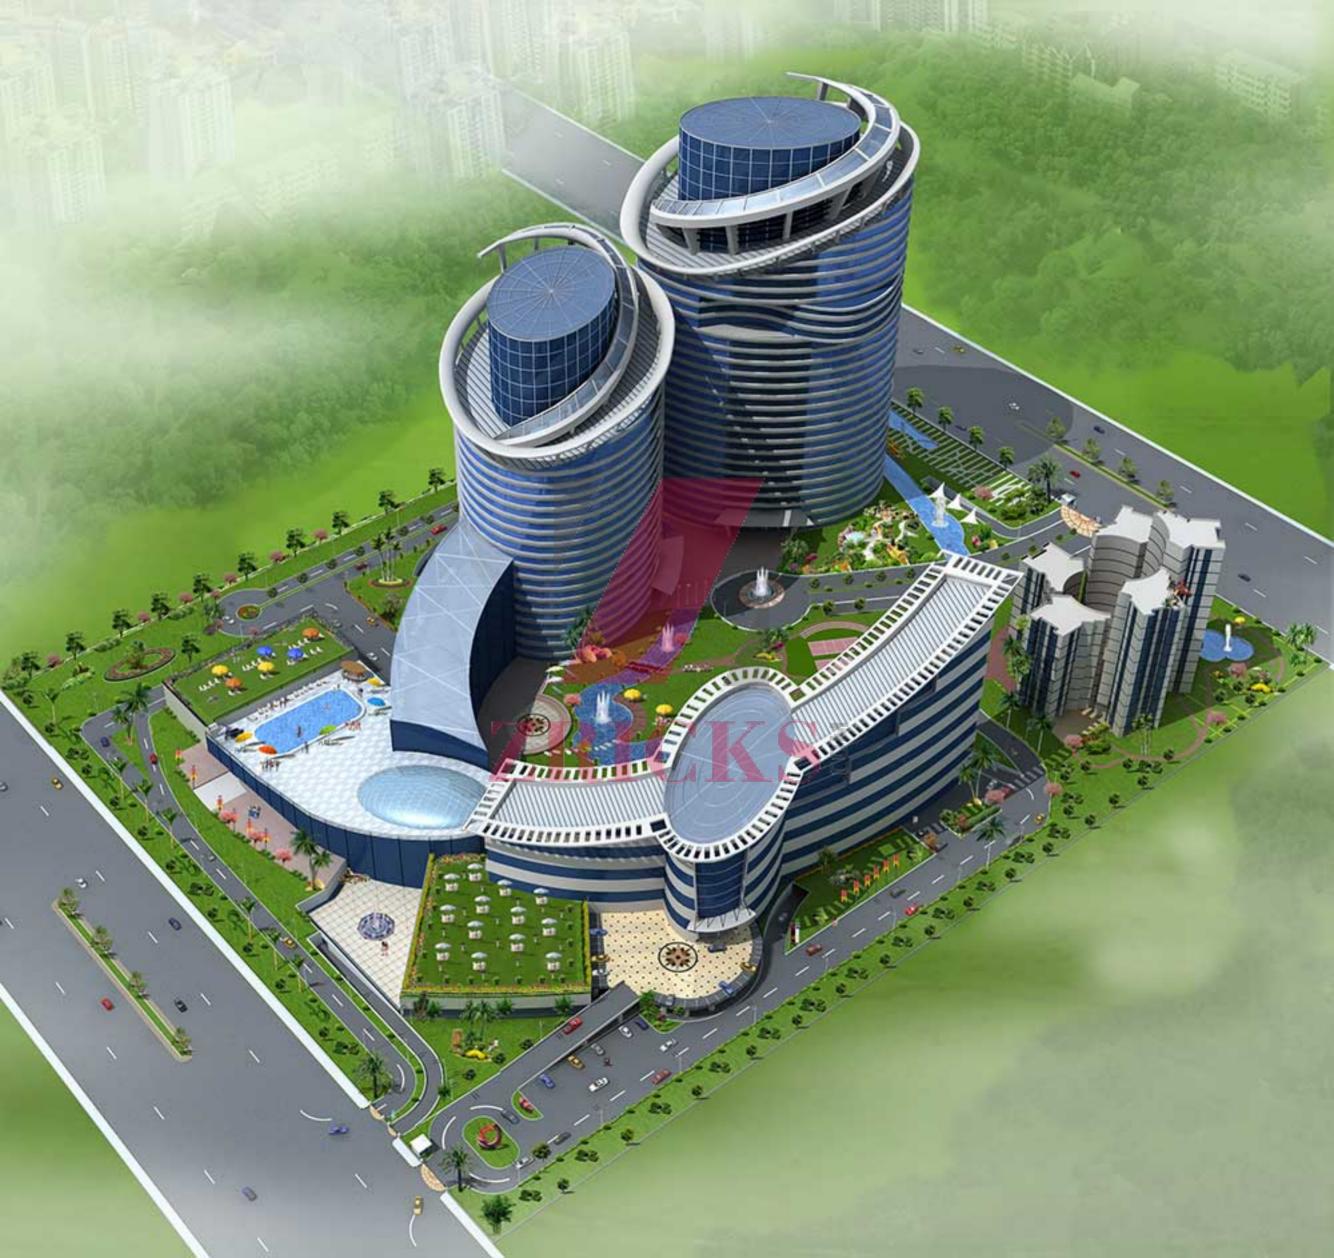

## AMRAPALI TECH- PARK AT GREATER NOIDA

### Multipex cum Shopping Mall

- 2,50,000 sq. ft. of Shopping Mall
- Fully Air-conditioned Mall
- High Speed Capsule Lift
- Multi-Cuisine Restaurants

#### **Hotel & Service Appartments**

- Five Star Hotel:
- Fully Loaded Serviced Appartment.
- 24 Hrs. Caffee Shop.
- Multi-Cuisine Restaurants.

AMRAPALI TECH-PARK AT GREATER NOIDA