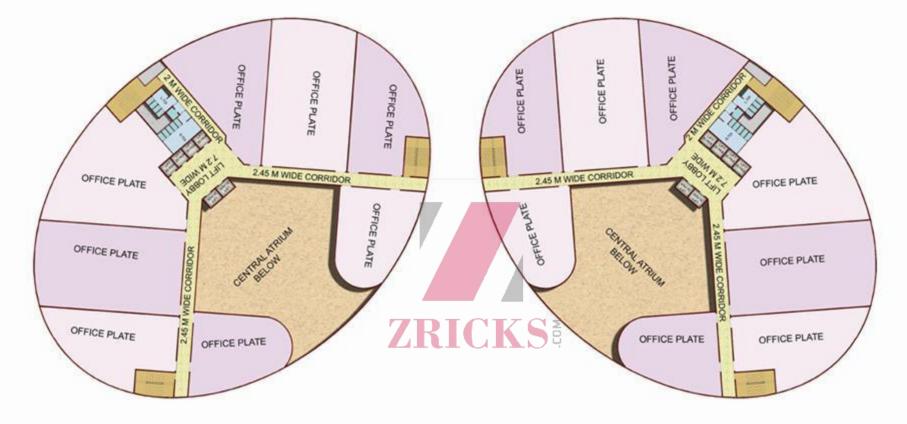

TYPICAL FLOOR PLAN
(IT- TOWER)

## AMRAPALI TECH- PARK AT GREATER NOIDA

## Specifications

#### **Futuristic Infrastructure**

Ultra-modern and state-of-the-art IT infrastructure free of power and water problems. Well connected road-networks like DND flyway, 6-lan Greater Noida Expressway offering easy accessibility.

#### **Encouraging Positive Atmosphere**

The State Government's encouraging local policies for setting up IT infrastructure, and incentives to IT/ITES industry is worth considering.

#### Talent Hub

An area of interest for highly-qualified technically educated youth from India and adjoining areas like Noida, Ghaziabad, Meerut, Delhi, Gurgaon, etc.

#### Near to IT/ITES hub

Companies like CSC, Adobe, Cadence, Patni, EXL, HCL, TCL, Polaris already present in Noida/NEPZ.