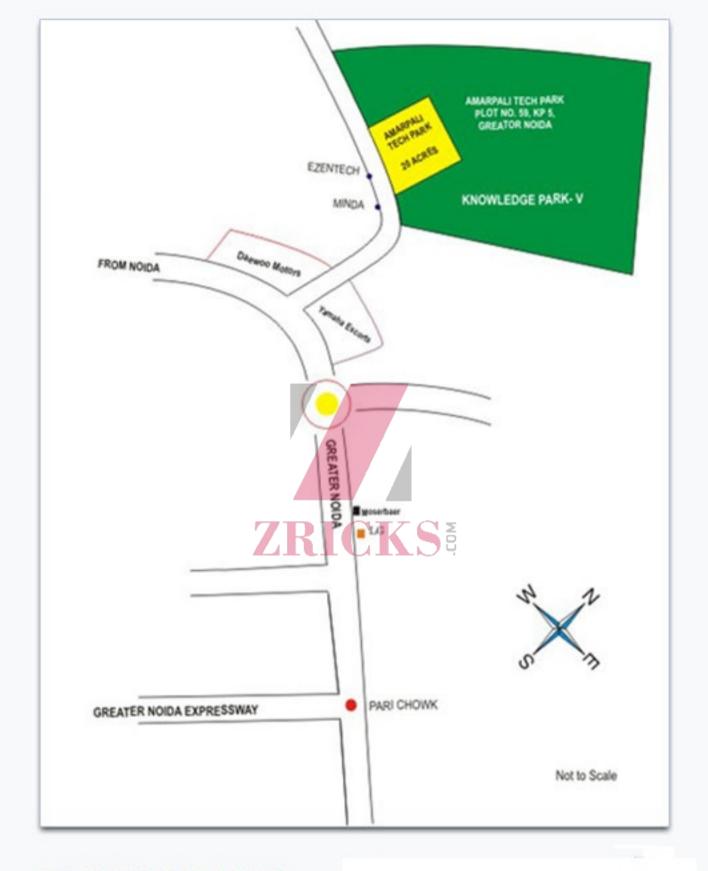

Track.
- Proposed Night Safari.
- Connected by Taj Expressway.
- Asia's largest University.
- Proposed SEZ's, IT City, Biotech City.
- Proposed Wholesale Market, Agro-processing park.

#### **Emerging Knowledge Hub**

ZRICKS

150 institutes in technical, management, vocational, educational arena to open in next 5 years with DPS, Ryan, IIT Roorkee, BITS Ranchi, National Law School, Birla Institute of Tech. and Management, Amity school already operational.

### Multipex cum Shopping Mall

- 2,50,000 sq. ft. of Shopping Mall
- Fully Air-conditioned Mall
- High Speed Capsule Lift
- Multi-Cuisine Restaurants

#### **Hotel & Service Appartments**

- Five Star Hotel:
- Fully Loaded Serviced Appartment.
- 24 Hrs. Caffee Shop.
- Multi-Cuisine Restaurants.



AMRAPALI TECH-PARK AT GREATER NOIDA





# LOCATION MAP