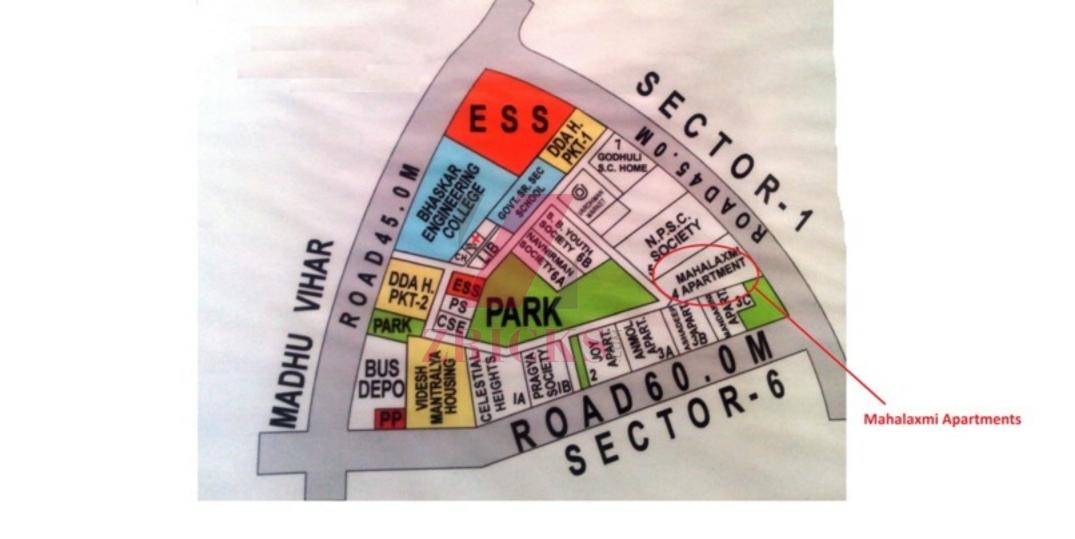

Welcome Mahalaxm Apartment Residents Welfare Association Plot No.4, Sector-2, Dwarka, Delhi-75

The local

Get FRUITS, VEGETABLES & ROCERIES delivered in **2 hours** 

wnload the app today!

Welcomero Mahalaxm Apartment Residents Welfare Association

Plot No.4, Sector-2, Dwarka, Delhi-75

Specification