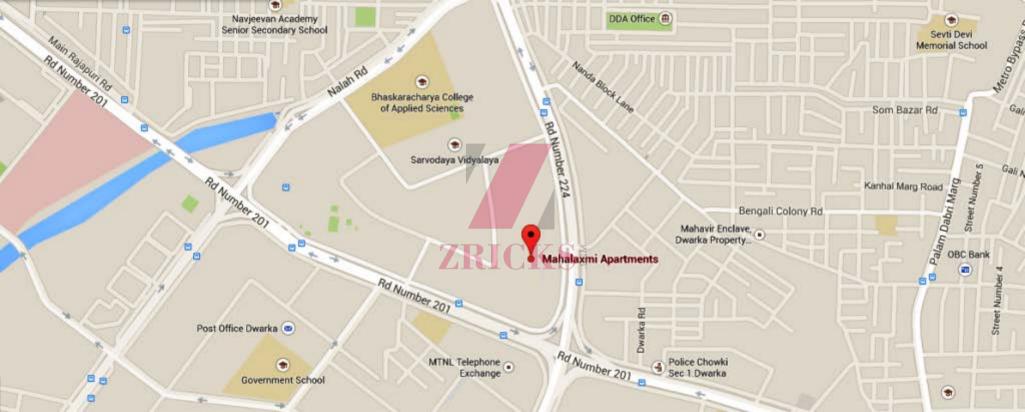

Welcome Mahalaxm Apartment Residents Welfare Association Plot No.4, Sector-2, Dwarka, Delhi-75

The local

Get FRUITS, VEGETABLES & ROCERIES delivered in **2 hours** 

wnload the app today!

Welcomero Mahalaxm Apartment Residents Welfare Association

Plot No.4, Sector-2, Dwarka, Delhi-75

Specification