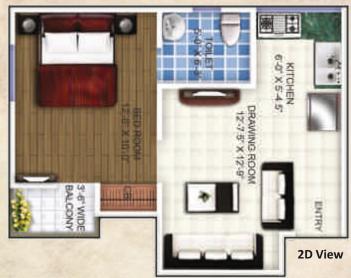

1BHK Floor Plan Super Area 600 sq. ft.

2BHK Floor Plan Super Area 900 sq. ft.

1000

2D View

1 & 2 BHK Affordable Apartments
Sector - 73, Noida

BLOCK C BLOCK D