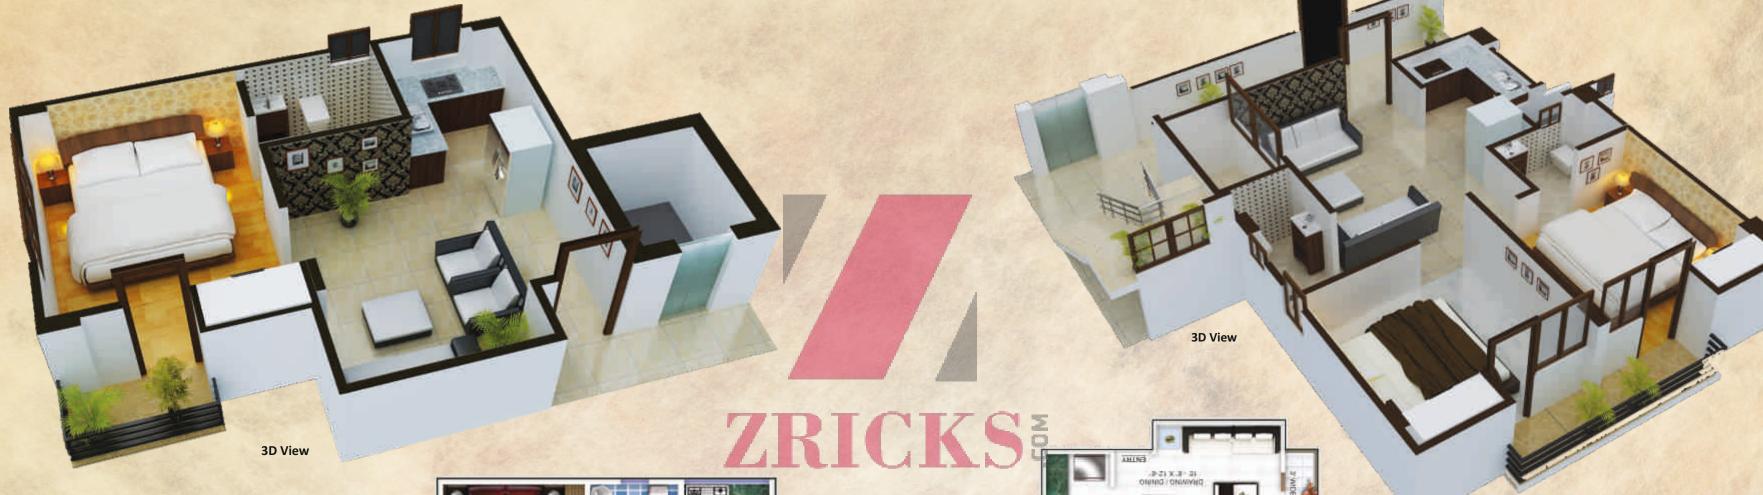

1BHK Floor Plan Super Area 600 sq. ft.

2BHK Floor Plan Super Area 900 sq. ft.

1000

2D View

1 & 2 BHK Affordable Apartments
Sector - 73, Noida

BLOCK C BLOCK D

# Site Plan

- Block A (2 BHK) Block B (2 BHK)
- Block C (2 BHK) Block D (2 BHK)
- Block E (2 BHK) Block F (1 BHK)