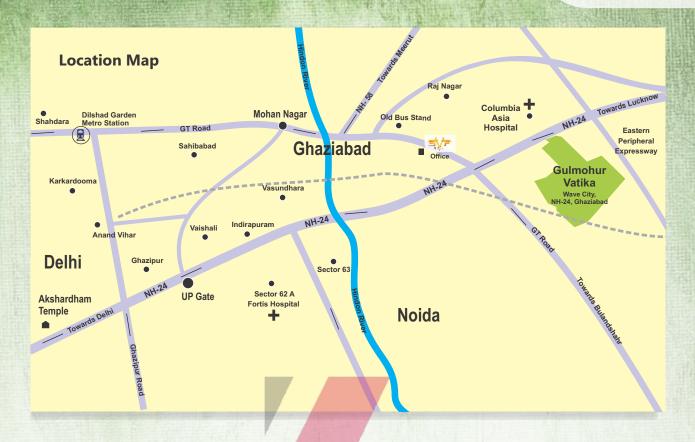

# **Location Advantages**

- Direct connectivity from NH-24
- Just 30 mins from Delhi and 10 mins from Shipra Mall, Indirapuram
- Located near the proposed Eastern Peripheral Expressway
- Proposed Metro Station, Just a stone's throw away
- 15 mins from Fortis Hospital, Noida, Sec. 62 & 2 mins from Columbia Asia Hospital