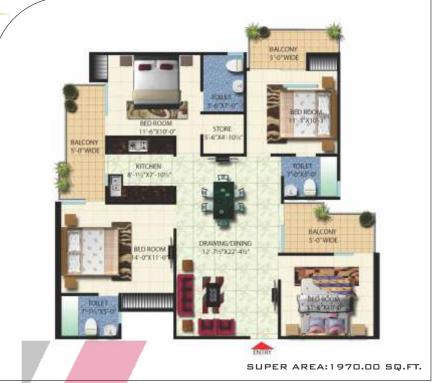

#### **LEGENDS:**

VEDANTA-1

4BHK+3TOILETS = 2040 Sq.Ft.

**VEDANTA-1A** 4BHK + 3 TOILETS + STORE = 1970 Sq.ft.

UDYAN -1 3 BHK + 2TOILETS = 1350 Sq.ft.

PARIVARTAN -1 2 BHK + 2 TOILETS = 1020 Sq.ft.

**CLUB** 

**★** Corner Facing

# Vedanta - 1A (4 BHK)

4 BHK + 3 TOILETS + STORE

SUPER AREA: 2040.00 SQ.FT.