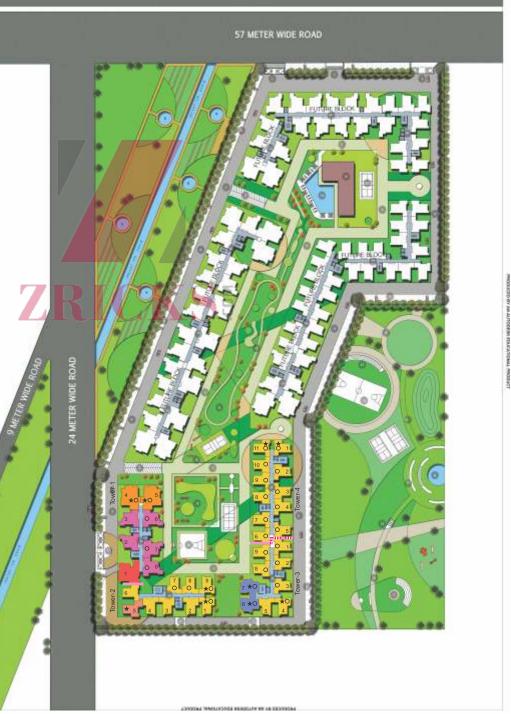

#### 1. ENTRANCE PAVED PLAZA

- 2. FEATURE PAVING
- 3. PARKING
- 4. DRIVEWAY
- 5. PATHWAY
- 6. RAMP
- 7. AMPHITHEATRE
- 8. WATER FEATURE
- 9. CHILDREN'S PLAY AREA
- 10. SWIMMING POOL
- 11. YOGA / MEDITATION
- 12. FEATURE SITTING
- 13. PERGOLA
- 14. CORRIDOR
- 15. JOGGING TRACK
- 16. BASKET BALL COURT
- 17. BADMINTON / TENNIS COURT
- 18. CLUB

#### **LEGENDS:**

VEDANTA-1

4BHK+3TOILETS = 2040 Sq.Ft.

**VEDANTA-1A** 4BHK + 3 TOILETS + STORE = 1970 Sq.ft.

UDYAN -1 3 BHK + 2TOILETS = 1350 Sq.ft.

PARIVARTAN -1 2 BHK + 2 TOILETS = 1020 Sq.ft.

**CLUB** 

**★** Corner Facing

Park Facing

# SiteP lan