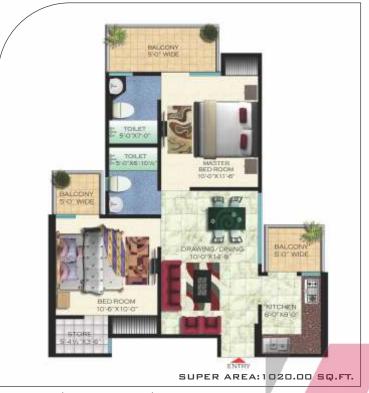

Wave City, NH-24, Sec-6, Ghaziabad, set the stage for an exquisite lifestyle at Gulmohur Vatika that marries global design and affordable living in timeless harmony.

#### 1. ENTRANCE PAVED PLAZA

- 2. FEATURE PAVING
- 3. PARKING
- 4. DRIVEWAY
- 5. PATHWAY
- 6. RAMP
- 7. AMPHITHEATRE
- 8. WATER FEATURE
- 9. CHILDREN'S PLAY AREA
- 10. SWIMMING POOL
- 11. YOGA / MEDITATION
- 12. FEATURE SITTING
- 13. PERGOLA
- 14. CORRIDOR
- 15. JOGGING TRACK
- 16. BASKET BALL COURT
- 17. BADMINTON / TENNIS COURT
- 18. CLUB

#### **LEGENDS:**

VEDANTA-1

4BHK+3TOILETS = 2040 Sq.Ft.

**VEDANTA-1A** 4BHK + 3 TOILETS + STORE = 1970 Sq.ft.

UDYAN -1 3 BHK + 2TOILETS = 1350 Sq.ft.

PARIVARTAN -1 2 BHK + 2 TOILETS = 1020 Sq.ft.

**CLUB** 

**★** Corner Facing

Park Facing

# SiteP lan



# Parivartan - 1 (2BHK)



2 BHK + 2 TOILET + STORE

# Floor Plans

# Udyan - 1 (3BHK)



3 BHK + 2 TOILETS

# Vedanta - 1A (4 BHK)



4 BHK + 3 TOILETS + STORE

SUPER AREA: 2040.00 SQ.FT.

# BED ROOM 19 O'N HELDOWY 11 O'N HELDO

4 BHK + 3 TOILETS

# **Specifications**

#### **FLOORING**

- Vitrified tiles in living room, bedrooms & kitchen
- Anti-skid tiles in all balconies
- Designer marble flooring in common area & staircase
- Wooden texture tiles in master bedroom

#### KITCHEN WORK

- Single bowl sink in 2BHK & double bowl sink in 3BHK and 4BHK
- · Kitchen counter with granite top



• Textured finishing

#### **WALLS**

- · Acrylic paint on POP punning
- Ceiling Acrylic paint & POP punning

#### **DOORS**

- Main door entry flush door with veneer finish
- External doors/windows Powder coated aluminum with cl