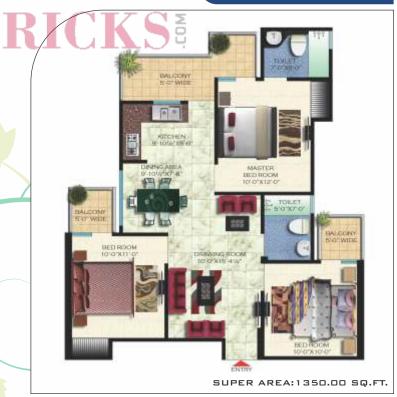

site lifestyle at Gulmohur Vatika that marries global design and affordable living in timeless harmony.

#### 1. ENTRANCE PAVED PLAZA

- 2. FEATURE PAVING
- 3. PARKING
- 4. DRIVEWAY
- 5. PATHWAY
- 6. RAMP
- 7. AMPHITHEATRE
- 8. WATER FEATURE
- 9. CHILDREN'S PLAY AREA
- 10. SWIMMING POOL
- 11. YOGA / MEDITATION
- 12. FEATURE SITTING
- 13. PERGOLA
- 14. CORRIDOR
- 15. JOGGING TRACK
- 16. BASKET BALL COURT
- 17. BADMINTON / TENNIS COURT
- 18. CLUB

#### **LEGENDS:**

VEDANTA-1

4BHK+3TOILETS = 2040 Sq.Ft.

**VEDANTA-1A** 4BHK + 3 TOILETS + STORE = 1970 Sq.ft.

UDYAN -1 3 BHK + 2TOILETS = 1350 Sq.ft.

PARIVARTAN -1 2 BHK + 2 TOILETS = 1020 Sq.ft.

**CLUB** 

**★** Corner Facing

Park Facing

# SiteP lan



# Parivartan - 1 (2BHK)



2 BHK + 2 TOILET + STORE

# Floor Plans

# Udyan - 1 (3BHK)



3 BHK + 2 TOILETS

# Vedanta - 1A (4 BHK)



4 BHK + 3 TOILETS + STORE

SUPER AREA: 2040.00 SQ.FT.

# BED ROOM 19 O'N HELDOWY 11 O'N HELDO

4 BHK + 3 TOILETS

# **Specifications**

#### **FLOORING**

- Vitrified tiles in living room, bedrooms & kitchen
- Anti-skid tiles in all balconies
- Designer marble flooring in common area & staircase
- Wooden texture tiles in master bedroom

#### KITCHEN WORK

- Single bowl sink in 2BHK & double bowl sink in 3BHK and 4BHK
- · Kitchen counter with granite top



• Textured finishing

#### **WALLS**

- · Acrylic paint on POP punning
- Ceiling Acrylic paint & POP punning

#### **DOORS**

- Main door entry flush door with veneer finish
- External doors/windows Powder coated aluminum with clear glass
- Internal doors Moulded skin panel doors

#### **ELE