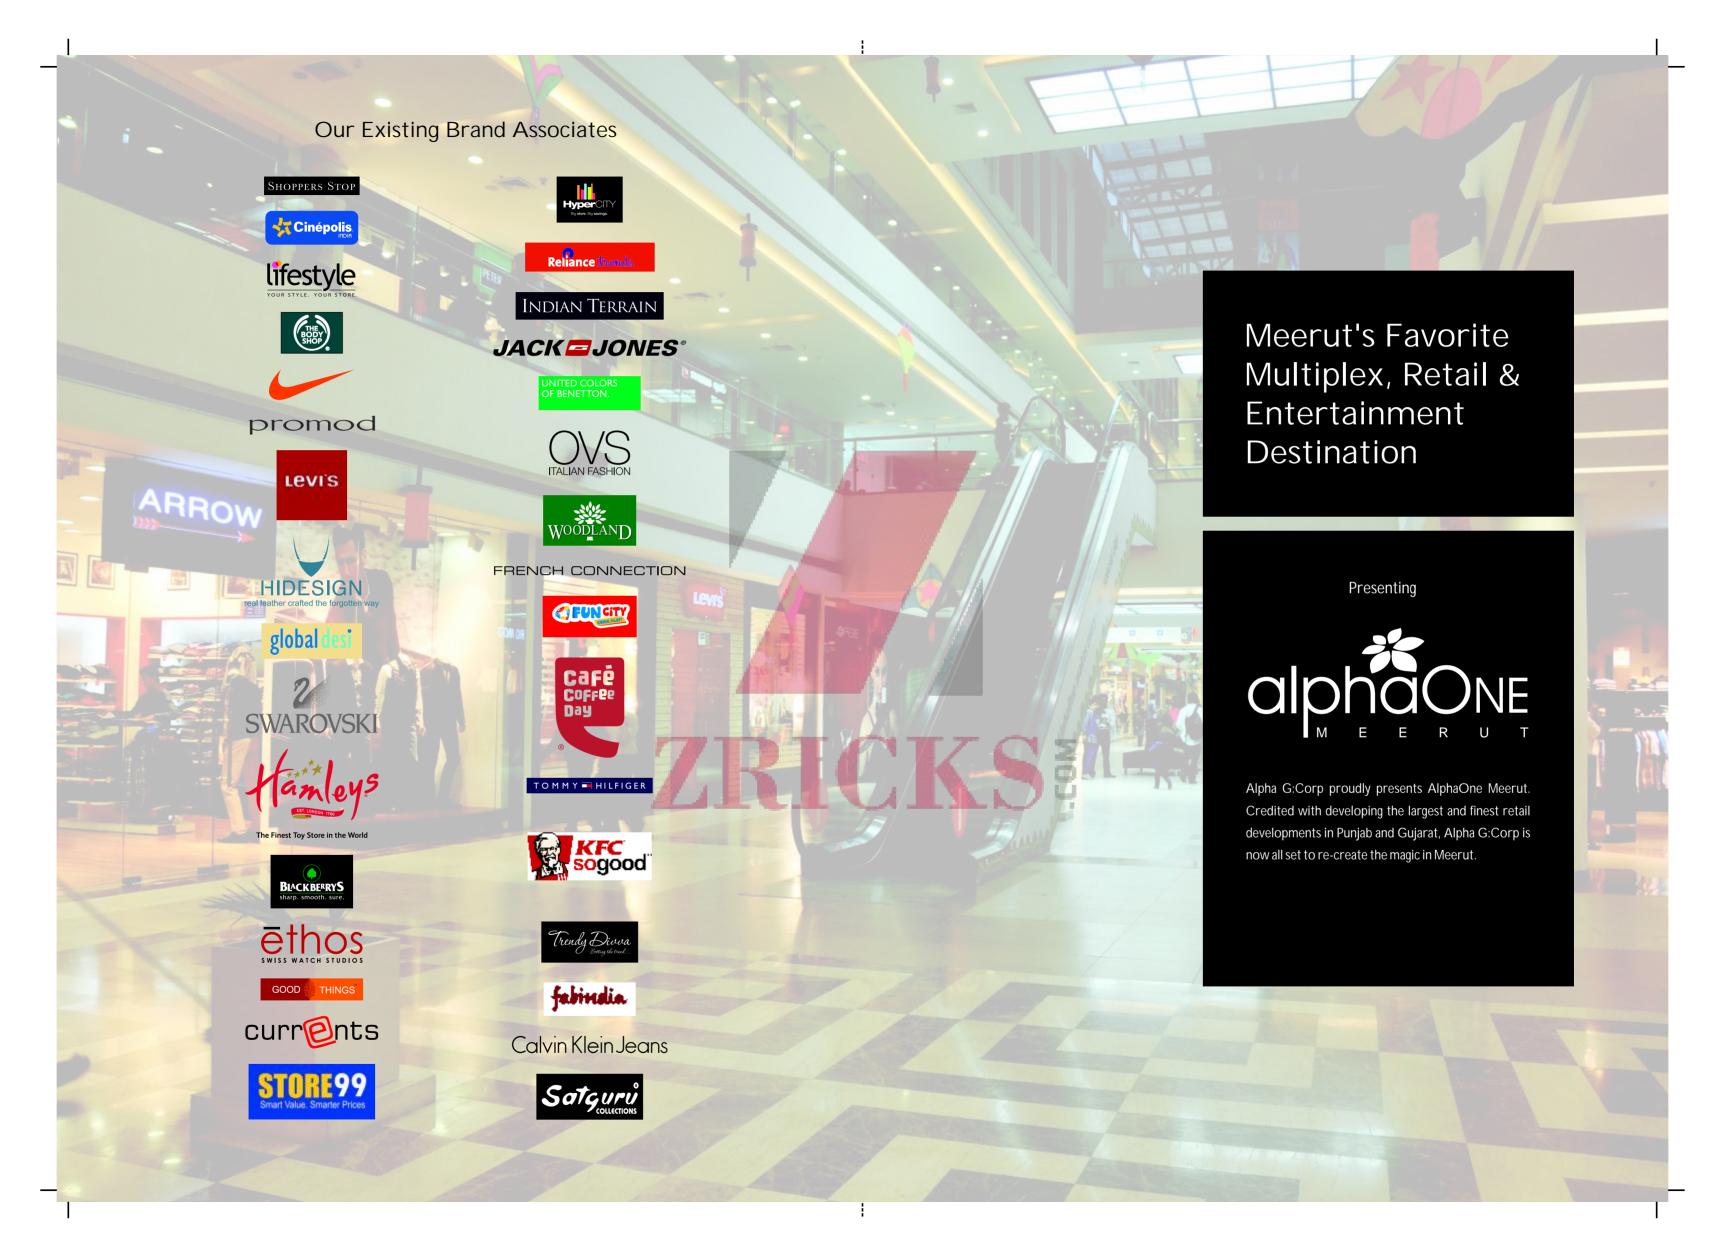

# STATE-OF-THE-ART INFRASTRUCTURE The best of design compliments the best of functionality at AlphaOne. It is an architectural marvel that will dazzle visitors every time. On each visit, they'll be surprised to come across little things that add to make a big difference. Planned and designed by India's leading architects, there is definitely more to it than meets the eye. AlphaOne's infrastructure makes it stand apart - Ample parking both at surface and basement. - Energy-efficient design system with 100% in-house power backup - Eco-friendly Air-circulation system with provision of standalone air-conditioning in shops - Advanced ventilation system in basement parking.

Superior fire detection and suppression systems

• Sewage treatment plant for proper waste water

Finally, a world-class multiplex, retail and entertainment destination.

AlphaOne Meerut