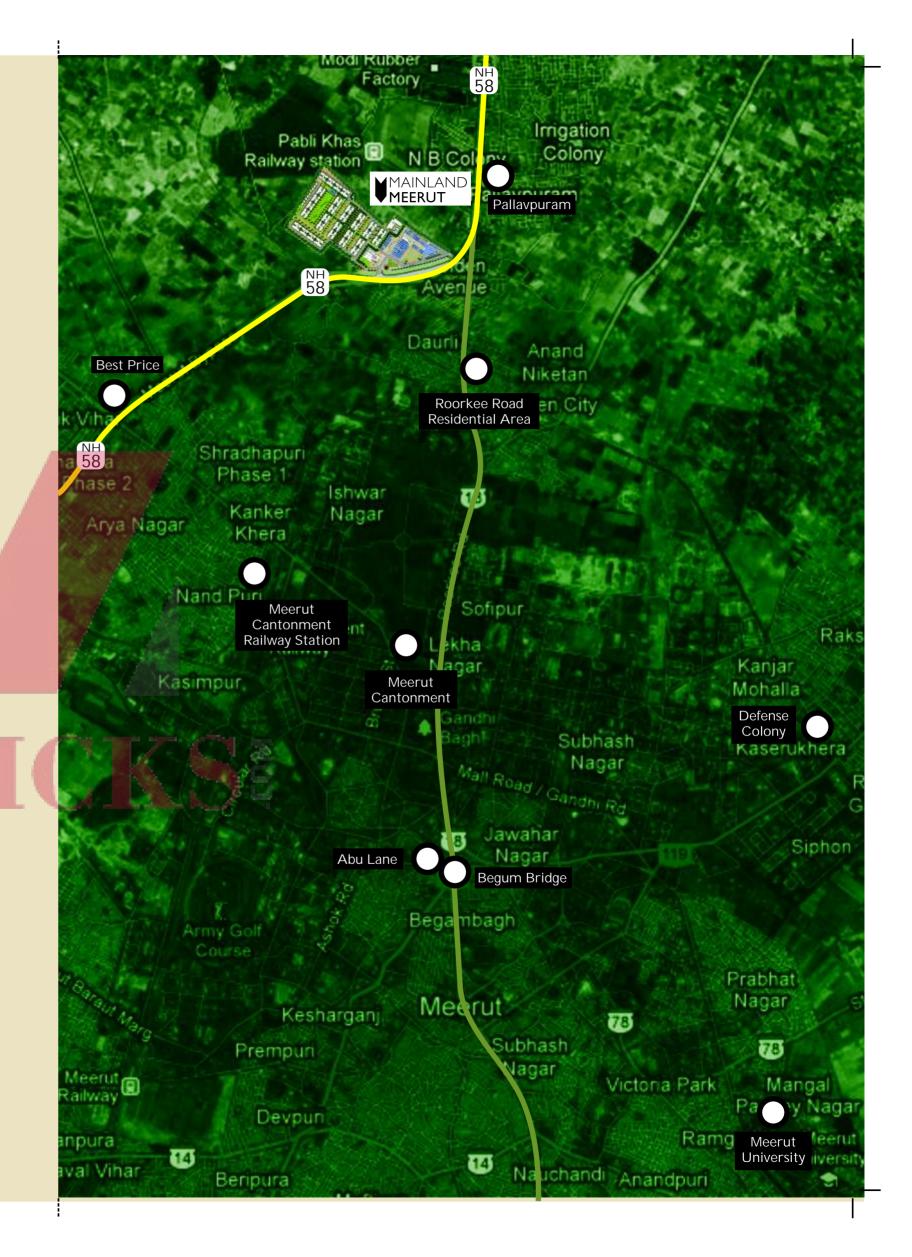

Distance from important landmarks in Meerut city:

| Meerut Cantonment          | 1.5 | KM |
|----------------------------|-----|----|
| Pallavpuram                | 2   | KM |
| Best Price                 | 3   | KM |
| Begum Bridge               | 6   | KM |
| Cantonment Railway Station | 6   | KM |
| Defense Colony             | 8   | KM |
| Meerut University          | 11  | KM |