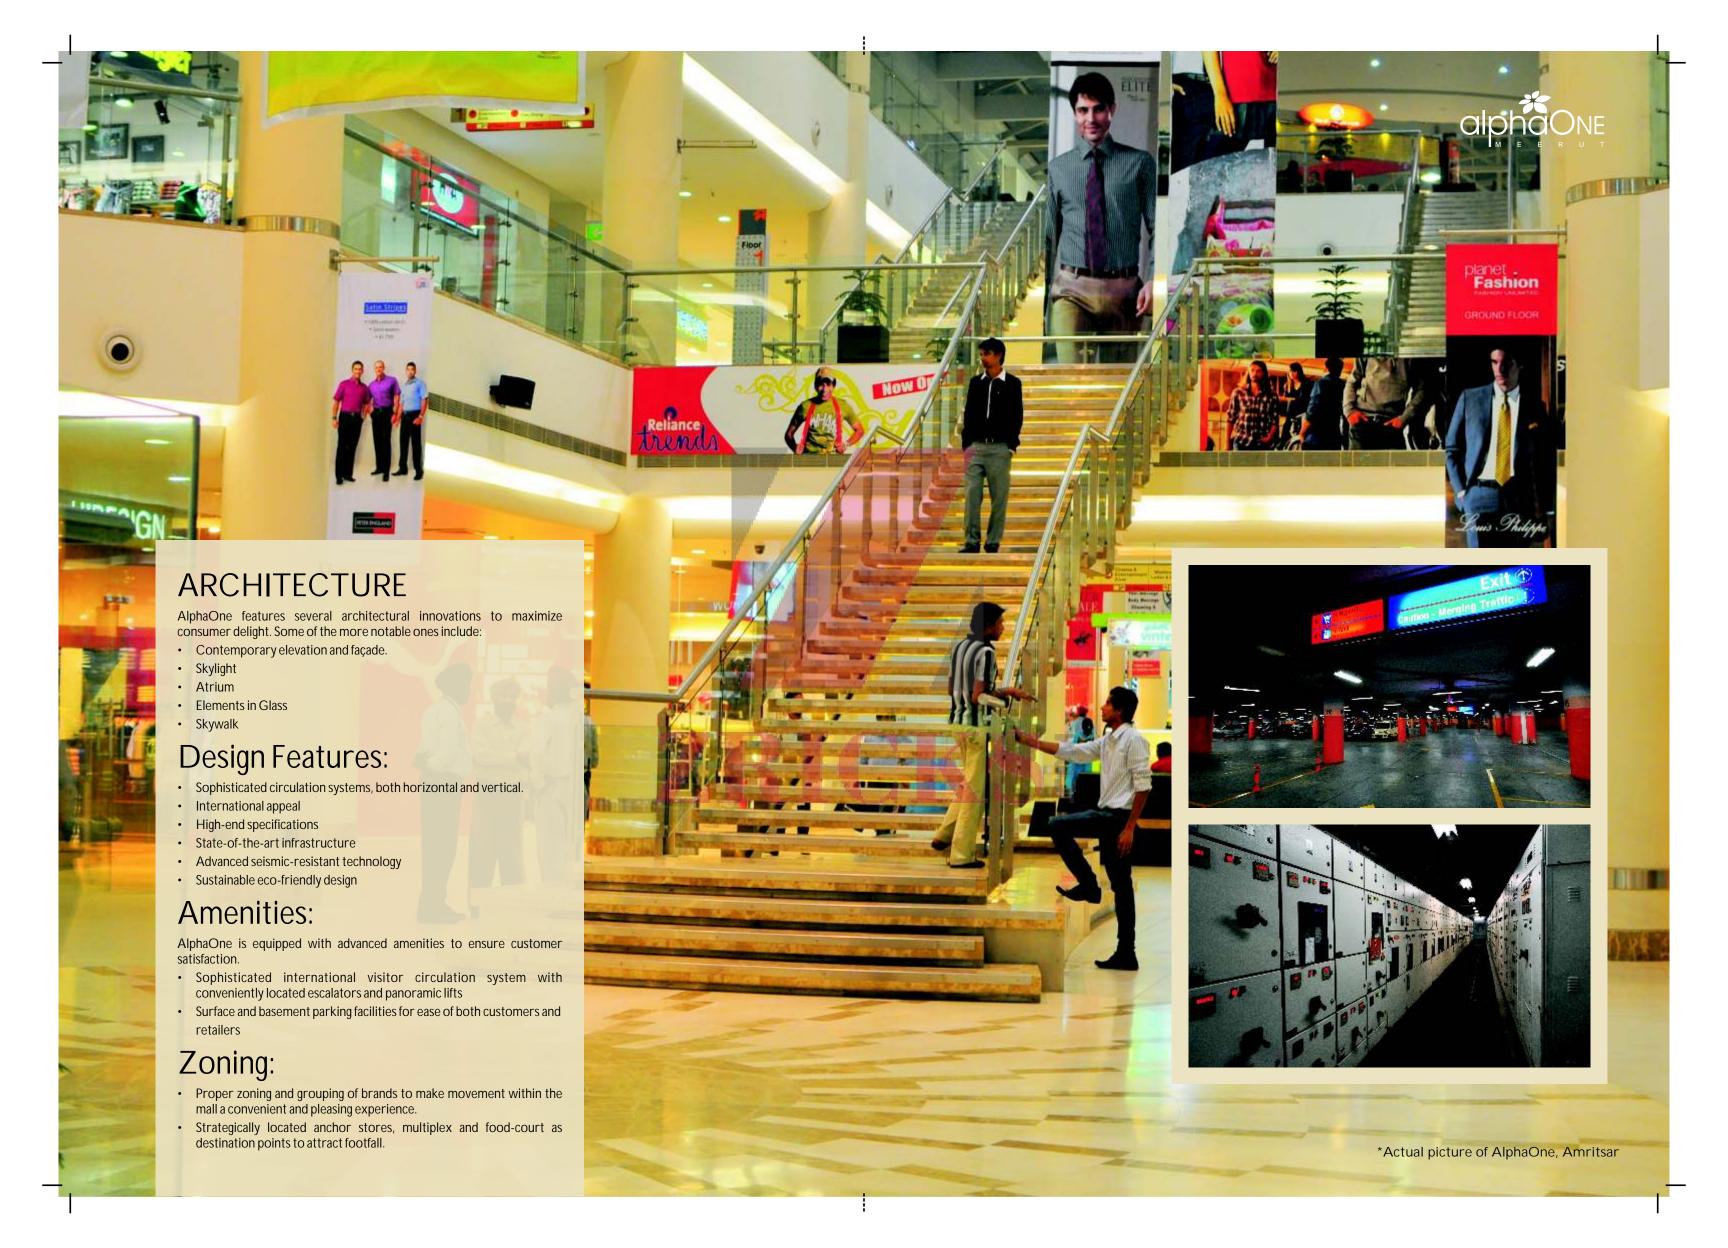

# STATE-OF-THE-ART INFRASTRUCTURE The best of design compliments the best of functionality at AlphaOne. It is an architectural marvel that will dazzle visitors every time. On each visit, they'll be surprised to come across little things that add to make a big difference. Planned and designed by India's leading architects, there is definitely more to it than meets the eye. AlphaOne's infrastructure makes it stand apart - Ample parking both at surface and basement. - Energy-efficient design system with 100% in-house power backup - Eco-friendly Air-circulation system with provision of standalone air-conditioning in shops - Advanced ventilation system in basement parking.

Superior fire detection and suppression systems

• Sewage treatment plant for proper waste water

Finally, a world-class multiplex, retail and entertainment destination.

AlphaOne Meerut