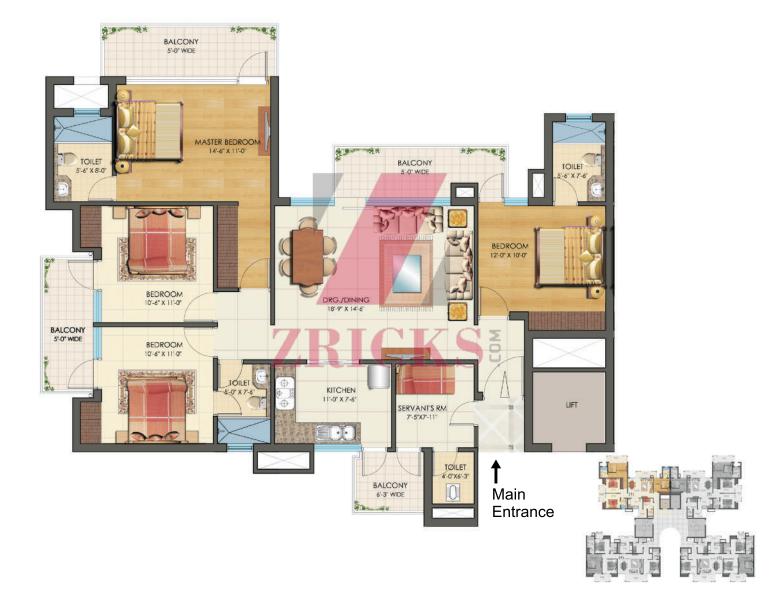

# UNIT PLAN

4 BR SQ 2080 Sq. Ft. (Unit type 1&2)

TENTATIVE SPECIFICATION

| 1.00 | SPECIFICATION:      |      |                                                                     |                                                                                                                                                                    |
|------|---------------------|------|---------------------------------------------------------------------|--------------------------------------------------------------------------------------------------------------------------------------------------------------------|
|      | STRUCTURE :         |      | Earthquake resistant R.C.C. framed structure with infill brickwork. |                                                                                                                                                                    |
|      | WALL FINISH         | :    | Internal                                                            | <ul> <li>All internal walls plastered &amp; painted in pleasing<br/>shades of oil bound distemper and P.O.P. cornice<br/>in drawing &amp; dining areas.</li> </ul> |
|      | FLOORING            |      | External                                                            | <ul> <li>Aesthetically designed classical exterior with<br/>paint finish.</li> </ul>                                                                               |
|      |                     | :    | Living/Dining – Vitrified Tile Flooring                             |                                                                                                                                                                    |
|      |                     |      | Master Bedro                                                        | oom – Wooden Flooring                                                                                                                                              |
|      |                     |      | Bedrooms –                                                          | Vitrified Tile Flooring.                                                                                                                                           |
|      |                     |      | Balconies – A                                                       | nti skid Ceramics Tiles.                                                                                                                                           |
|      | TOILETS             | 1    | Dado – Selec                                                        | ted ceramic tiles.                                                                                                                                                 |
|      |                     |      | <b>Flooring</b> – An washbasins.                                    | ti skid Ceramic tile Flooring & granite counter top for                                                                                                            |
|      |                     |      | Fitting – Was<br>HOT & Cold W                                       | sh Basin, EWC, A Mirror, Tower Rail, plumbing for<br>/ater with Mixer fittings (Without Geyser).                                                                   |
|      | KITCHEN             |      | Flooring-An                                                         | ti skid vitrified tiles flooring.                                                                                                                                  |
|      | Z                   | KI   | Dado – Cerar<br>rest with oil bo                                    | nic Tiles upto 2' - 0" height above Working Platform, und distemper.                                                                                               |
|      |                     |      | <b>Platform</b> – W<br>Sink.                                        | orking Platform in Granite top with Stainless Steel                                                                                                                |
|      | WINDOWS             | :    | UPVC Window                                                         | NS.                                                                                                                                                                |
|      | DOORS               | :    | shall be skin o                                                     | oors shall have Hardwood Frame. All door shutters<br>loor. Main entrance door shall be provided with Eye<br>tch, safety chain.                                     |
|      | ELECTRICAL          | :    | rooms with co                                                       | d copper wiring with provision of A/c point in all<br>onvenient and adequate provision of light & power<br>as T.V. & Telephone points in all rooms.                |
|      | LIFTS               | :    |                                                                     | lift lobby on ground floor, for electrically controlled power backup.                                                                                              |
|      | <b>FIRST SYSTEM</b> | :    | Fire protection                                                     | n system in accordance with the latest <b>NBC</b> code.                                                                                                            |
|      | POWER SUPPLY        | :    | 3 Phase con<br>facilities of <b>5 K</b>                             | nection in all flats with mandatory power back up                                                                                                                  |
|      | STAIR/PASSAGE/LOBB  | ES : | Kota Stone Fl                                                       | poring.                                                                                                                                                            |