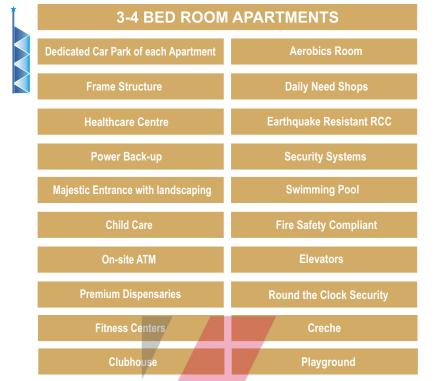

# UNIT PLAN

4 BR SQ 2080 Sq. Ft. (Unit type 1&2)

TENTATIVE SPECIFICATION

| 1.00 | SPECIFICATION:      |      |                                                                     |                                                                                                                                                                    |
|------|---------------------|------|---------------------------------------------------------------------|--------------------------------------------------------------------------------------------------------------------------------------------------------------------|
|      | STRUCTURE :         |      | Earthquake resistant R.C.C. framed structure with infill brickwork. |                                                                                                                                                                    |
|      | WALL FINISH         | :    | Internal                                                            | <ul> <li>All internal walls plastered &amp; painted in pleasing<br/>shades of oil bound distemper and P.O.P. cornice<br/>in drawing &amp; dining areas.</li> </ul> |
|      | FLOORING            |      | External                                                            | <ul> <li>Aesthetically designed classical exterior with<br/>paint finish.</li> </ul>                                                                               |
|      |                     | :    | Living/Dining – Vitrified Tile Flooring                             |                                                                                                                                                                    |
|      |                     |      | Master Bedro                                                        | oom – Wooden Flooring                                                                                                                                              |
|      |                     |      | Bedrooms –                                                          | Vitrified Tile Flooring.                                                                                                                                           |
|      |                     |      | Balconies – A                                                       | nti skid Ceramics Tiles.                                                                                                                                           |
|      | TOILETS             | 1    | Dado – Selec                                                        | ted ceramic tiles.                                                                                                                                                 |
|      |                     |      | <b>Flooring</b> – An washbasins.                                    | ti skid Ceramic tile Flooring & granite counter top for                                                                                                            |
|      |                     |      | Fitting – Was<br>HOT & Cold W                                       | sh Basin, EWC, A Mirror, Tower Rail, plumbing for<br>/ater with Mixer fittings (Without Geyser).                                                                   |
|      | KITCHEN             |      | Flooring-An                                                         | ti skid vitrified tiles flooring.                                                                                                                                  |
|      | Z                   | KI   | Dado – Cerar<br>rest with oil bo                                    | nic Tiles upto 2' - 0" height above Working Platform, und distemper.                                                                                               |
|      |                     |      | <b>Platform</b> – W<br>Sink.                                        | orking Platform in Granite top with Stainless Steel                                                                                                                |
|      | WINDOWS             | :    | UPVC Window                                                         | NS.                                                                                                                                                                |
|      | DOORS               | :    | shall be skin o                                                     | oors shall have Hardwood Frame. All door shutters<br>loor. Main entrance door shall be provided with Eye<br>tch, safety chain.                                     |
|      | ELECTRICAL          | :    | rooms with co                                                       | d copper wiring with provision of A/c point in all<br>onvenient and adequate provision of light & power<br>as T.V. & Telephone points in all rooms.                |
|      | LIFTS               | :    |                                                                     | lift lobby on ground floor, for electrically controlled power backup.                                                                                              |
|      | <b>FIRST SYSTEM</b> | :    | Fire protection                                                     | n system in accordance with the latest <b>NBC</b> code.                                                                                                            |
|      | POWER SUPPLY        | :    | 3 Phase con<br>facilities of <b>5 K</b>                             | nection in all flats with mandatory power back up                                                                                                                  |
|      | STAIR/PASSAGE/LOBB  | ES : | Kota Stone Fl                                                       | poring.                                                                                                                                                            |