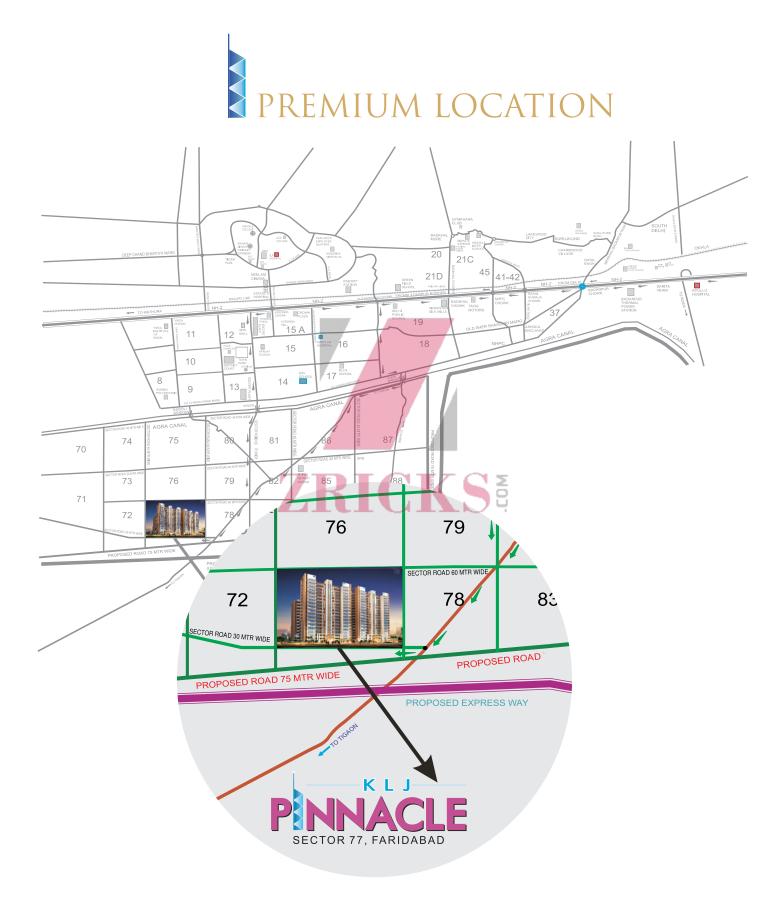

### **Other Projects of KLJ**

KLJ GREENS Sector 77, Faridabad

PLATINUM PLUS Sector-77, Faridabad

PARK CENTRA Gurgaon

PLATINUM FLOORS Sector-77, Faridabad

PLATINUM HEIGHTS Sector-77, Faridabad

KLJ TOWER NORTH Delhi

NAKSHATRA Sector-15, Bahadurgarh

VEDANTA Sector-15, Bahadurgarh

NIRVANA FLOORS Sector-15, Bahadurgarh

KLJ HEIGHTS Sector-15, Bahadurgarh

NOIDA ONE Sector-62, Noida