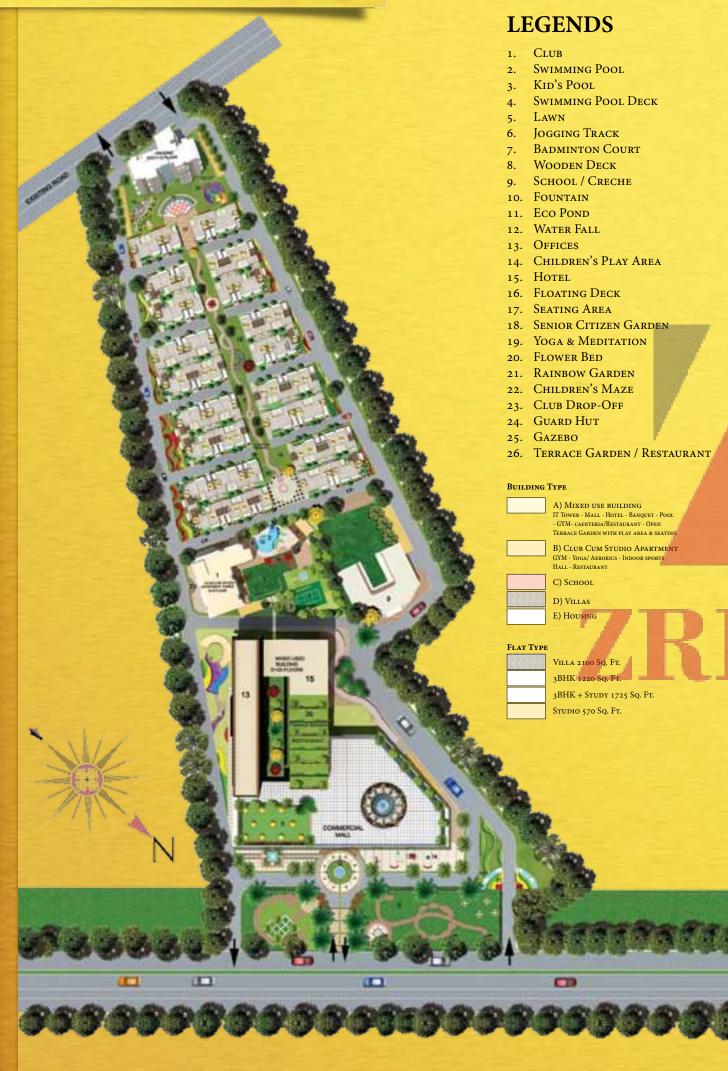

an • Villa 2100 sq. ft.





TOP FLOOR 1 TOILET • 1 SERVANT ROOM • 1 MUMTY • TERRACE GARDEN



F DATA SHOWN. THE COMPANY RESEF FT. = 0.305 MT AND 1 MT = 3.281 FT.



S SHOWN, ALL MEASUREMENTS, POSITIONING, FIXTURES, FITTINGS AND ANY OTHER DATA SHOWN ARE TY IS TAKEN FOR ANY ERROR, OMISSION, MISS-STATEMENT OR USE OF DATA SHOWN. THE COMPANY RESERVES THE RIGHT RIOR NOTICE. 1 SQ. FT. = 0.0929 SQ. MT., 1 SQ. MT. = 10.764 SQ. FT, 1 FT. = 0.305 MT AND 1 MT = 3.281 FT.



2 PLANS SHOWN, ALL MEASUREMENTS, POSITIONING, FIXTURES, FITTINGS AND ANY OTHER DATA SHOWN ARE SIBILITY IS TAKEN FOR ANY ERROR, OMISSION, MISS-STATEMENT OR USE OF DATA SHOWN. THE COMPANY RESERVES THE RIGHT ANY PRIOR NOTICE. 1 SQ. FT. = 0.9929 SQ. MT., 1 SQ. MT. = 10.764 SQ. FT, 1 FT. = 0.305 MT AND 1 MT = 3.281 FT.

### SITE PLAN



### **Specifications**

| Wall Finish                                                                       | Flooring                                                                                         | Ceiling                               | Fitting                                                                                                                                                          | External<br>Facing<br>Finishing                   |
|-----------------------------------------------------------------------------------|--------------------------------------------------------------------------------------------------|---------------------------------------|--------------------------------------------------------------------------------------------------------------