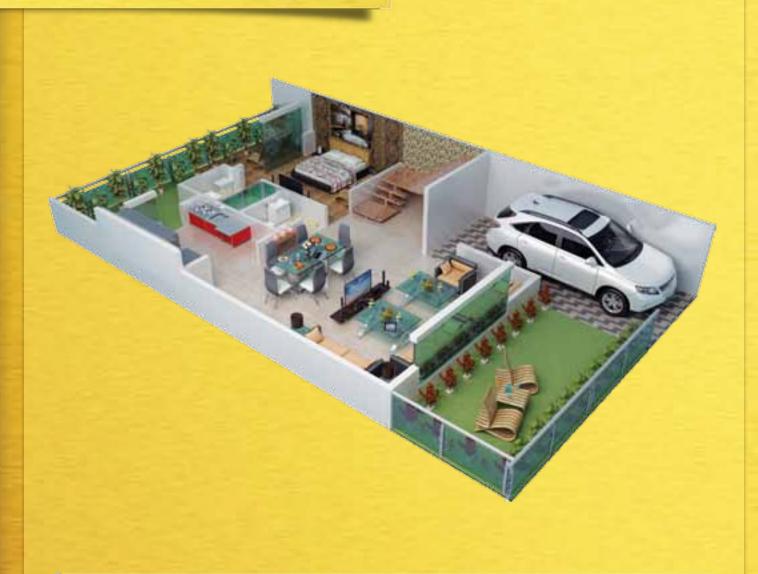

## Floor Plan • Villa 2100 sq. ft.

**GROUND FLOOR** LIVING ROOM • 1 BEDROOM • KITCHEN • 2 TOILETS • 1 FRONT GARDEN • KITCHEN GARDEN • PORCH • VERANDAH

**1ST FLOOR** LOBBY • 2 BEDROOMS • 2 BALCONIES • 2 TOILETS • 2 TERRACE GARDEN

## Floor Plan • Villa 2100 sq. ft.

TOP FLOOR 1 TOILET • 1 SERVANT ROOM • 1 MUMTY • TERRACE GARDEN

F DATA SHOWN. THE COMPANY RESEF FT. = 0.305 MT AND 1 MT = 3.281 FT.

S SHOWN, ALL MEASUREMENTS, POSITIONING, FIXTURES, FITTINGS AND ANY OTHER DATA SHOWN ARE TY IS TAKEN FOR ANY ERROR, OMISSION, MISS-STATEMENT OR USE OF DATA SHOWN. THE COMPANY RESERVES THE RIGHT RIOR NOTICE. 1 SQ. FT. = 0.0929 SQ. MT., 1 SQ. MT. = 10.764 SQ. FT, 1 FT. = 0.305 MT AND 1 MT = 3.281 FT.