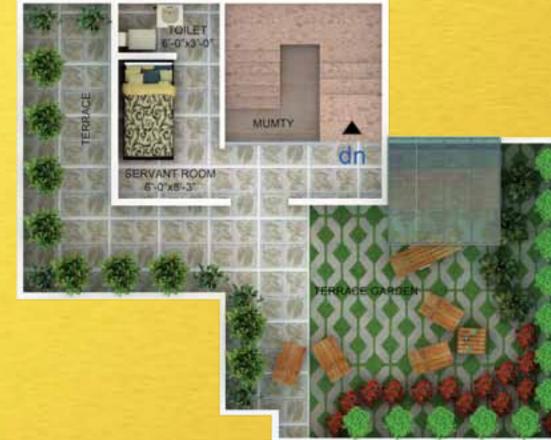

## Floor Plan • Villa 2100 sq. ft.

TOP FLOOR 1 TOILET • 1 SERVANT ROOM • 1 MUMTY • TERRACE GARDEN

F DATA SHOWN. THE COMPANY RESEF FT. = 0.305 MT AND 1 MT = 3.281 FT.

S SHOWN, ALL MEASUREMENTS, POSITIONING, FIXTURES, FITTINGS AND ANY OTHER DATA SHOWN ARE TY IS TAKEN FOR ANY ERROR, OMISSION, MISS-STATEMENT OR USE OF DATA SHOWN. THE COMPANY RESERVES THE RIGHT RIOR NOTICE. 1 SQ. FT. = 0.0929 SQ. MT., 1 SQ. MT. = 10.764 SQ. FT, 1 FT. = 0.305 MT AND 1 MT = 3.281 FT.