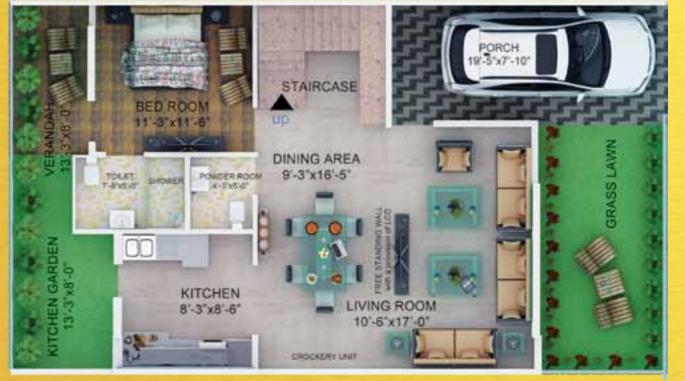

## Floor Plan • Villa 2100 sq. ft.

**GROUND FLOOR** LIVING ROOM • 1 BEDROOM • KITCHEN • 2 TOILETS • 1 FRONT GARDEN • KITCHEN GARDEN • PORCH • VERANDAH

**1ST FLOOR** LOBBY • 2 BEDROOMS • 2 BALCONIES • 2 TOILETS • 2 TERRACE GARDEN

## Floor Plan • Villa 2100 sq. ft.

TOP FLOOR 1 TOILET • 1 SERVANT ROOM • 1 MUMTY • TERRACE GARDEN

F DATA SHOWN. THE COMPANY RESEF FT. = 0.305 MT AND 1 MT = 3.281 FT.

S SHOWN, ALL MEASUREMENTS, POSITIONING, FIXTURES, FITTINGS AND ANY OTHER DATA SHOWN ARE TY IS TAKEN FOR ANY ERROR, OMISSION, MISS-STATEMENT OR USE OF DATA SHOWN. THE COMPANY RESERVES THE RIGHT RIOR NOTICE. 1 SQ. FT. = 0.0929 SQ. MT., 1 SQ. MT. = 10.764 SQ. FT, 1 FT. = 0.305 MT AND 1 MT = 3.281 FT.