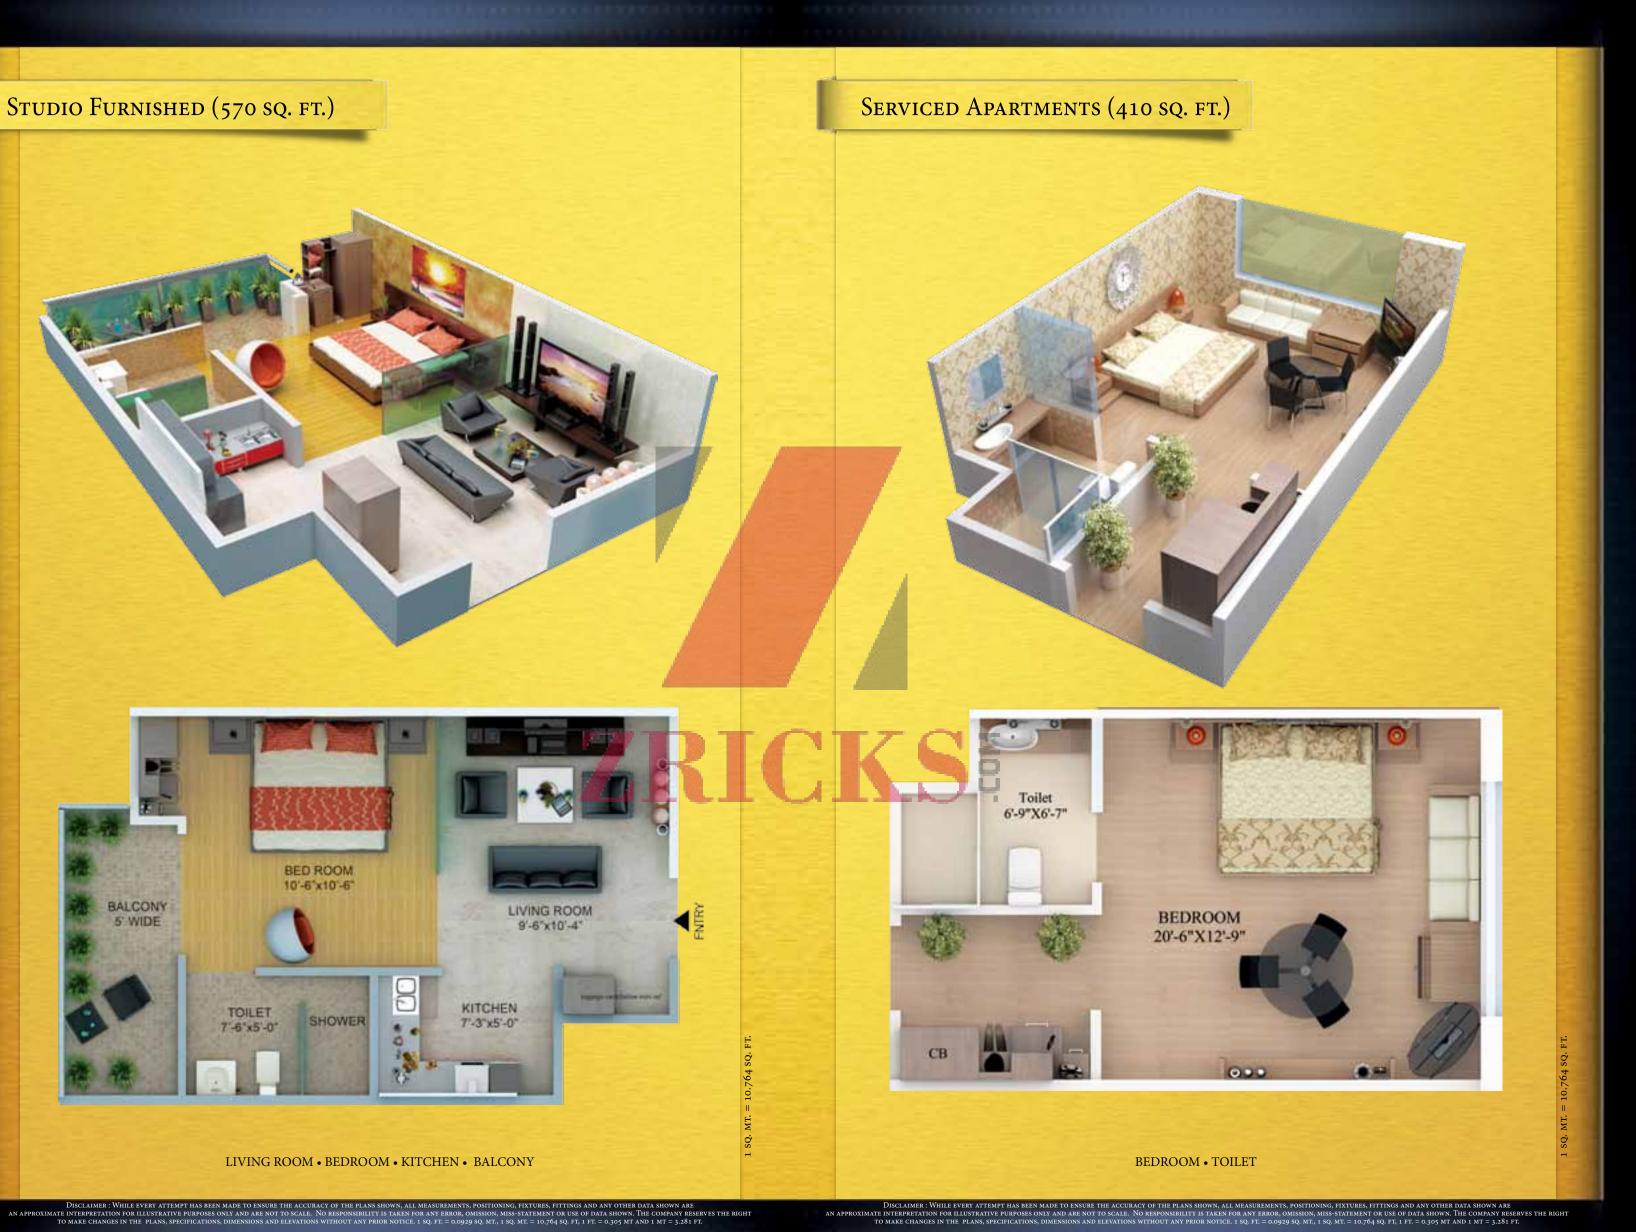

## Floor Plan • Villa 2100 sq. ft.

**GROUND FLOOR** LIVING ROOM • 1 BEDROOM • KITCHEN • 2 TOILETS • 1 FRONT GARDEN • KITCHEN GARDEN • PORCH • VERANDAH

**1ST FLOOR** LOBBY • 2 BEDROOMS • 2 BALCONIES • 2 TOILETS • 2 TERRACE GARDEN

## Floor Plan • Villa 2100 sq. ft.

TOP FLOOR 1 TOILET • 1 SERVANT ROOM • 1 MUMTY • TERRACE GARDEN

F DATA SHOWN. THE COMPANY RESEF FT. = 0.305 MT AND 1 MT = 3.281 FT.

S SHOWN, ALL MEASUREMENTS, POSITIONING, FIXTURES, FITTINGS AND ANY OTHER DATA SHOWN ARE TY IS TAKEN FOR ANY ERROR, OMISSION, MISS-STATEMENT OR USE OF DATA SHOWN. THE COMPANY RESERVES THE RIGHT RIOR NOTICE. 1 SQ. FT. = 0.0929 SQ. MT., 1 SQ. MT. = 10.764 SQ. FT, 1 FT. = 0.305 MT AND 1 MT = 3.281 FT.