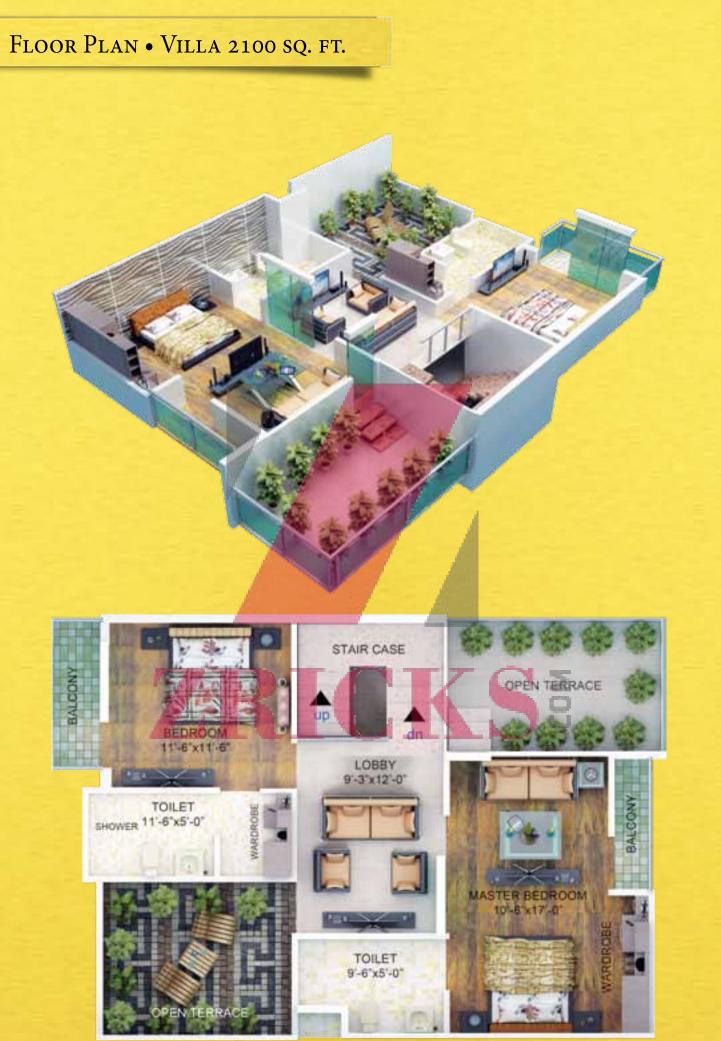

## Floor Plan • Villa 2100 sq. ft.

**GROUND FLOOR** LIVING ROOM • 1 BEDROOM • KITCHEN • 2 TOILETS • 1 FRONT GARDEN • KITCHEN GARDEN • PORCH • VERANDAH

**1ST FLOOR** LOBBY • 2 BEDROOMS • 2 BALCONIES • 2 TOILETS • 2 TERRACE GARDEN