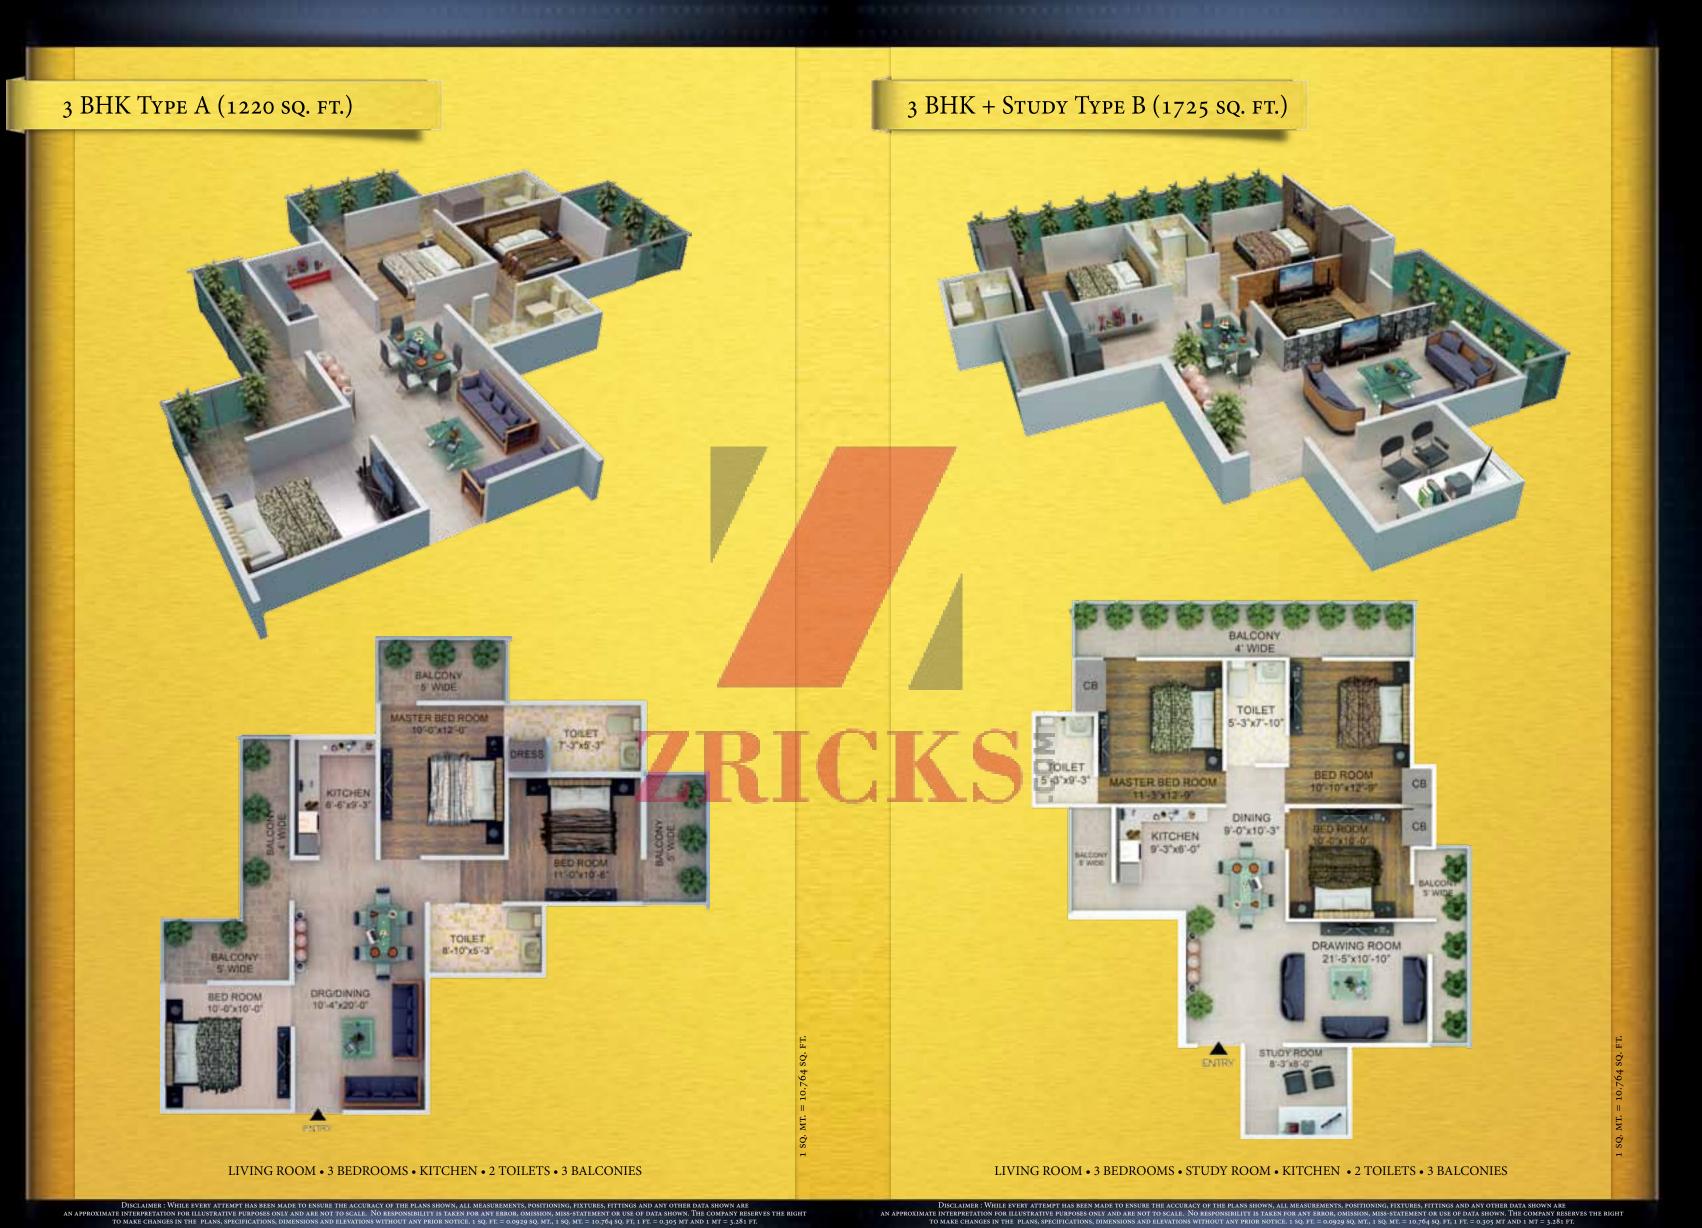

## Floor Plan • Villa 2100 sq. ft.

**GROUND FLOOR** LIVING ROOM • 1 BEDROOM • KITCHEN • 2 TOILETS • 1 FRONT GARDEN • KITCHEN GARDEN • PORCH • VERANDAH

**1ST FLOOR** LOBBY • 2 BEDROOMS • 2 BALCONIES • 2 TOILETS • 2 TERRACE GARDEN

## Floor Plan • Villa 2100 sq. ft.

TOP FLOOR 1 TOILET • 1 SERVANT ROOM • 1 MUMTY • TERRACE GARDEN

F DATA SHOWN. THE COMPANY RESEF FT. = 0.305 MT AND 1 MT = 3.281 FT.

S SHOWN, ALL MEASUREMENTS, POSITIONING, FIXTURES, FITTINGS AND ANY OTHER DATA SHOWN ARE TY IS TAKEN FOR ANY ERROR, OMISSION, MISS-STATEMENT OR USE OF DATA SHOWN. THE COMPANY RESERVES THE RIGHT RIOR NOTICE. 1 SQ. FT. = 0.0929 SQ. MT., 1 SQ. MT. = 10.764 SQ. FT, 1 FT. = 0.305 MT AND 1 MT = 3.281 FT.