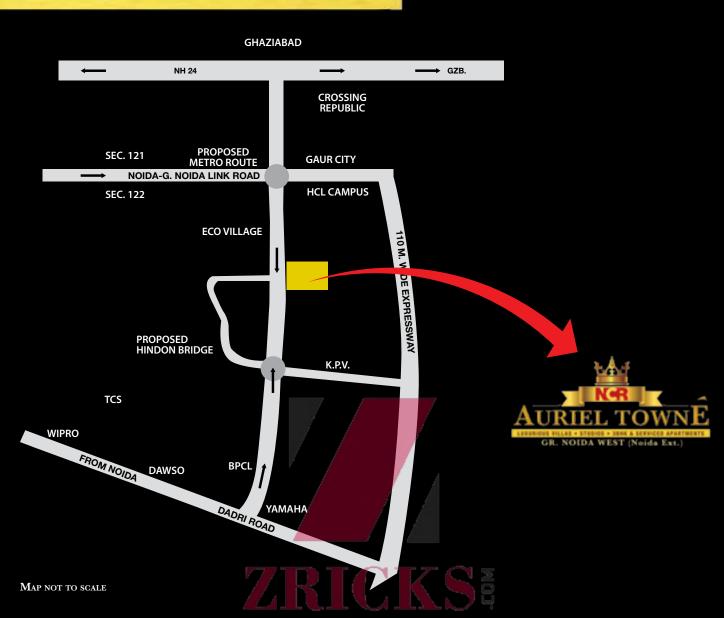

### LOCATION MAP

### **Location Advantage:**

NCR GROUP

- Located in the heart of the city.
- Opposite Balaknath Inter College.
- 5 Min. Drive from Noida, 10 Min. Drive From Sec 62 Noida.
- Adjacent To Corporate Hub, 10 Min. From Yamuna Expressway.
- 5 Min. From Proposed Railway Station, 20 Min. Drive From Delhi
- EN-ROUTE PROPOSED METRO FROM NOIDA TO GREATER NOIDA PROPOSED ADJACENT TO THE PROJECT