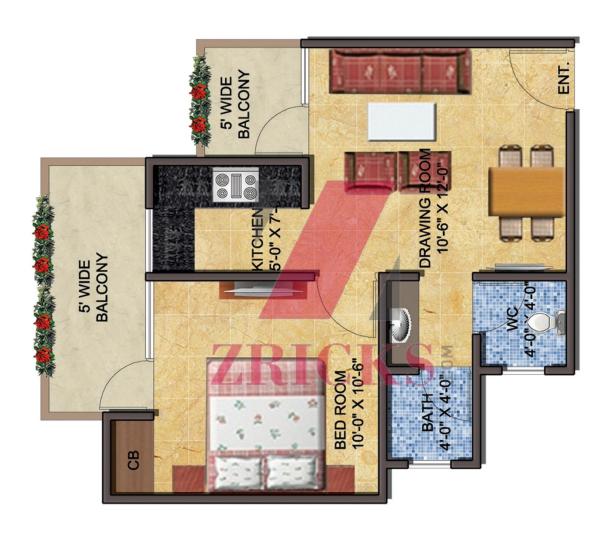

r. With these believe our group is always prepared to meet the challenges posed by time and changing aspirations

#### **Earth**

Mercury is the lord of earth. Earth is the first thing we need for almost everything to ensure consistency as it provides a ground, stability & endurance. This element teaches us to be strong and develop the ability to overcome difficulties, uncertainty through hard work and endurance. At Urbainia we always believed "when the going gets tough, the tough gets going"



At Tech Zone 4, Noida Extension (10 acres)











URBAINIA SPACES PVT. LTD.
Corp Off: C - 56/5, 4th Floor, Mantac Building, Sector - 62, Noida - 201301 (U.P)
Regd Off: B 32A, Kalka Ji, New Delhi - 110019, Ph: 0120-4167150, Email: info@urbainia.in

Call: 8010 369 369



# SITE PLAN















SALABLE AREA = 595 SQFT **1 BHK + TOI** 



## **LOCATION MAP**





## LOCATION MAP OF TECHZONE-4





### **ADVANTAGES- TECH ZONE IV**



- 5-minute drive from Noida Sector 121.
- 9-minute drive from Noida City Centre, Sector 32 Metro Station.
- Well connected to proposed metro station.
- Close to FNG Corridor.
- Located on 130 feet wide road.
- Close to institutional area and residential societies.
- 40 Kms from Taj Expressway.
- Close proximity with Noida, Ghaziabad & Faridabad.
- Near to the Formula One Racing Track & Night Safari.
- Industrial set up Daewoo, TCS, Yamaha, LG, Minda, ACC, Ashtech, Jackson, Graziano etc in close proximity.





## ADVANTAGES –GREATER NOIDA

India's first city to have Master Traffic Plan.

- Smooth and wide roads.
- Pollution free environment.
- Underg