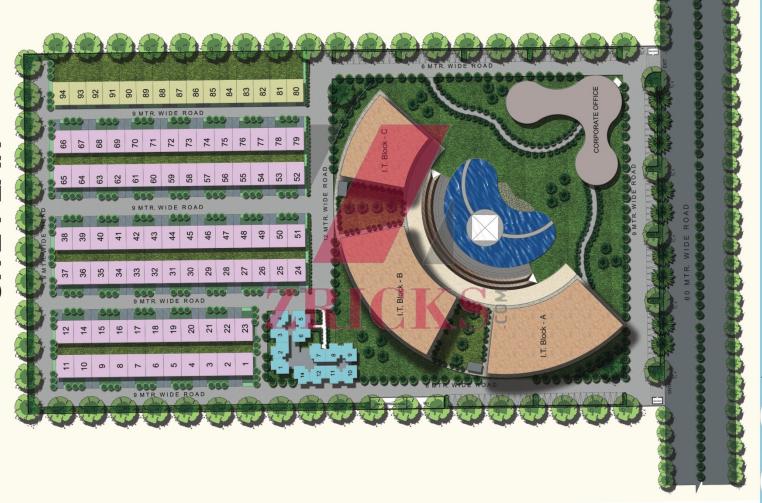

ng like water. With these believe our group is always prepared to meet the challenges posed by time and changing aspirations

#### **Earth**

Mercury is the lord of earth. Earth is the first thing we need for almost everything to ensure consistency as it provides a ground, stability & endurance. This element teaches us to be strong and develop the ability to overcome difficulties, uncertainty through hard work and endurance. At Urbainia we always believed "when the going gets tough, the tough gets going"



At Tech Zone 4, Noida Extension (10 acres)











URBAINIA SPACES PVT. LTD.
Corp Off: C - 56/5, 4th Floor, Mantac Building, Sector - 62, Noida - 201301 (U.P)
Regd Off: B 32A, Kalka Ji, New Delhi - 110019, Ph: 0120-4167150, Email: info@urbainia.in

Call: 8010 369 369



# SITE PLAN















SALABLE AREA = 595 SQFT **1 BHK + TOI** 



## **LOCATION MAP**





## LOCATION MAP OF TECHZONE-4





### **ADVANTAGES- TECH ZONE IV**



- 5-minute drive from Noida Sector 121.
- 9-minute drive from Noida City Centre, Sector 32 Metro Station.
- Well connected to proposed metro station.
- Close to FNG Corridor.
- Located on 130 feet wide road.
- Close to institutional area and residential societies.
- 40 Kms from Taj Expressway.
- Close proximity with Noida, Ghaziabad & Faridabad.
- Near to the Formula One Racing Track & Night Safari.
- Industrial set up Daewoo, TCS, Yamaha, LG, Minda, ACC, Ashtech, Jackson, Graziano etc in close proximity.





## ADVANTAGES –GREATER NOIDA

India's first city to have Master Traffic Plan.

- Smooth and wide roads.
- Pollution free environme