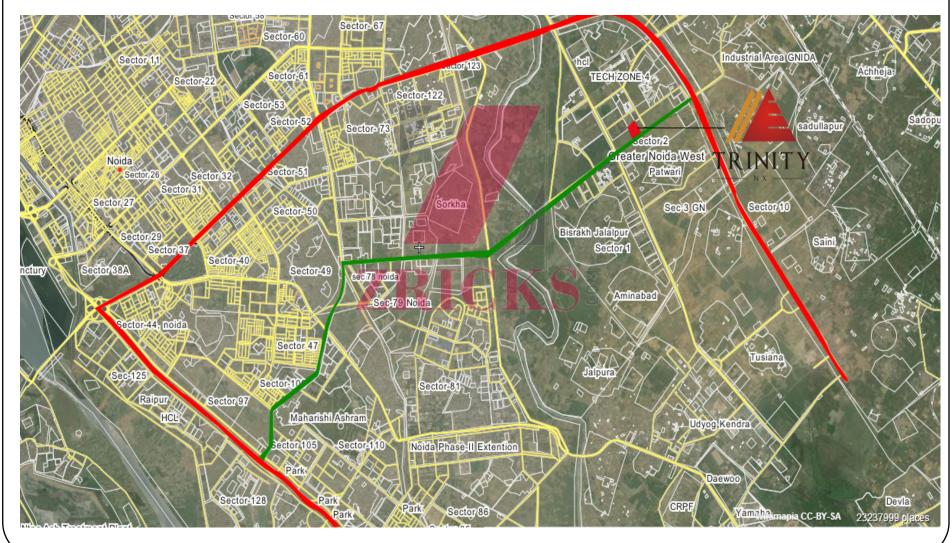

## **LOCATION MAP**

## LOCATION MAP OF TECHZONE-4

### **ADVANTAGES- TECH ZONE IV**

- 5-minute drive from Noida Sector 121.
- 9-minute drive from Noida City Centre, Sector 32 Metro Station.
- Well connected to proposed metro station.
- Close to FNG Corridor.
- Located on 130 feet wide road.
- Close to institutional area and residential societies.
- 40 Kms from Taj Expressway.
- Close proximity with Noida, Ghaziabad & Faridabad.
- Near to the Formula One Racing Track & Night Safari.
- Industrial set up Daewoo, TCS, Yamaha, LG, Minda, ACC, Ashtech, Jackson, Graziano etc in close proximity.

## ADVANTAGES –GREATER NOIDA

India's first city to have Master Traffic Plan.

- Smooth and wide roads.
- Pollution free environment.
- Underground drainage.
- Optical fiber based telephone network.
- Privatised power for uninterrupted power supply.
- Abundant clean and sweet water.
- Scientifically planned sector layouts with community and recreational centres, park and playgrounds at the sector level.