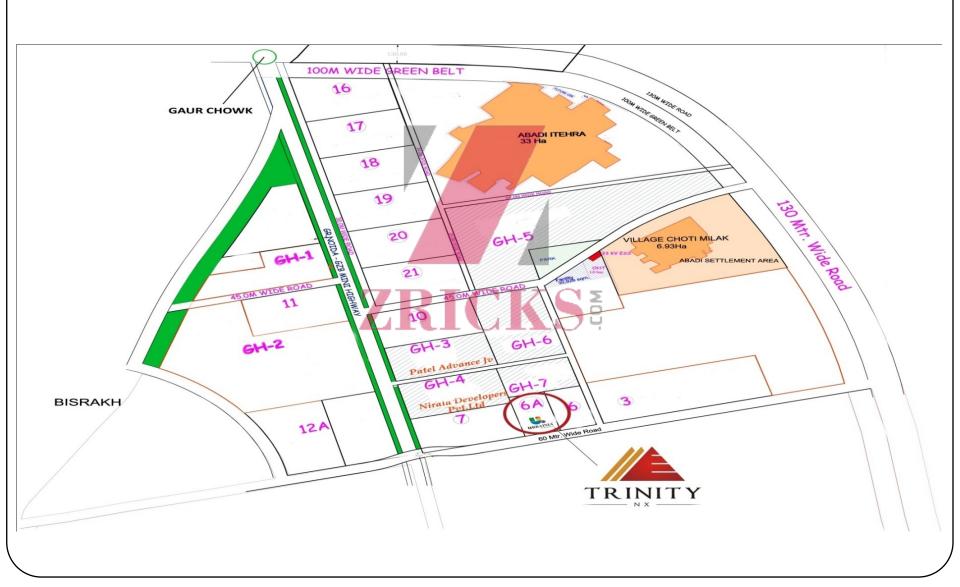

spirations

#### **Earth**

Mercury is the lord of earth. Earth is the first thing we need for almost everything to ensure consistency as it provides a ground, stability & endurance. This element teaches us to be strong and develop the ability to overcome difficulties, uncertainty through hard work and endurance. At Urbainia we always believed "when the going gets tough, the tough gets going"



At Tech Zone 4, Noida Extension (10 acres)











URBAINIA SPACES PVT. LTD.
Corp Off: C - 56/5, 4th Floor, Mantac Building, Sector - 62, Noida - 201301 (U.P)
Regd Off: B 32A, Kalka Ji, New Delhi - 110019, Ph: 0120-4167150, Email: info@urbainia.in

Call: 8010 369 369



# SITE PLAN















SALABLE AREA = 595 SQFT **1 BHK + TOI** 



## **LOCATION MAP**





## LOCATION MAP OF TECHZONE-4





### **ADVANTAGES- TECH ZONE IV**



- 5-minute drive from Noida Sector 121.
- 9-minute drive from Noida City Centre, Sector 32 Metro Station.
- Well connected to proposed metro station.
- Close to FNG Corridor.
- Located on 130 feet wide road.
- Close to institutional area and residential societies.
- 40 Kms from Taj Expressway.
- Close proximity with Noida, Ghaziabad & Faridabad.
- Near to the Formula One Racing Track & Night Safari.
- Industrial set up Daewoo, TCS, Yamaha, LG, Minda, ACC, Ashtech, Jackson, Graziano etc in close proximity.





## ADVANTAGES –GREATER NOIDA

India's first city to have Master Traffic Plan.

- Smooth and wide roads.
- Pollution free environment.
- Underground drainage.
- Optical fiber based telephone network.
- Privatised power for uninterrupted power su