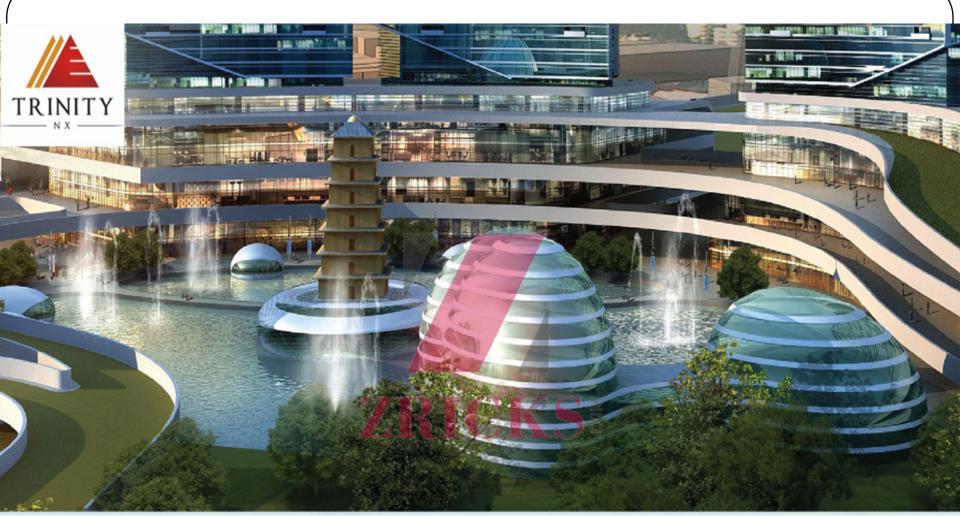

e clouds and beyond.

### Water

Moon and Venus both are considered to be a water element and thus govern water. Since water and blood both are in liquid form, this element teaches us to be calm and cool like moon, Flexible and keep moving like water. With these believe our group is always prepared to meet the challenges posed by time and changing aspirations

#### **Earth**

Mercury is the lord of earth. Earth is the first thing we need for almost everything to ensure consistency as it provides a ground, stability & endurance. This element teaches us to be strong and develop the ability to overcome difficulties, uncertainty through hard work and endurance. At Urbainia we always believed "when the going gets tough, the tough gets going"



At Tech Zone 4, Noida Extension (10 acres)











URBAINIA SPACES PVT. LTD.
Corp Off: C - 56/5, 4th Floor, Mantac Building, Sector - 62, Noida - 201301 (U.P)
Regd Off: B 32A, Kalka Ji, New Delhi - 110019, Ph: 0120-4167150, Email: info@urbainia.in

Call: 8010 369 369



# SITE PLAN















SALABLE AREA = 595 SQFT **1 BHK + TOI** 



## **LOCATION MAP**





## LOCATION MAP OF TECHZONE-4





### **ADVANTAGES- TECH ZONE IV**



- 5-minute drive from Noida Sector 121.
- 9-minute drive from Noida City Centre, Sector 32 Metro Station.
- Well connected to proposed metro station.
- Close to FNG Corridor.
- Located on 130 feet wide road.
- Close to institutional area and residential societies.
- 40 Kms from Taj Expressway.
- Close proximity with Noida, Ghaziabad & Faridabad.
- Near to the Formula One Racing Track & Night Safari.
- Indu