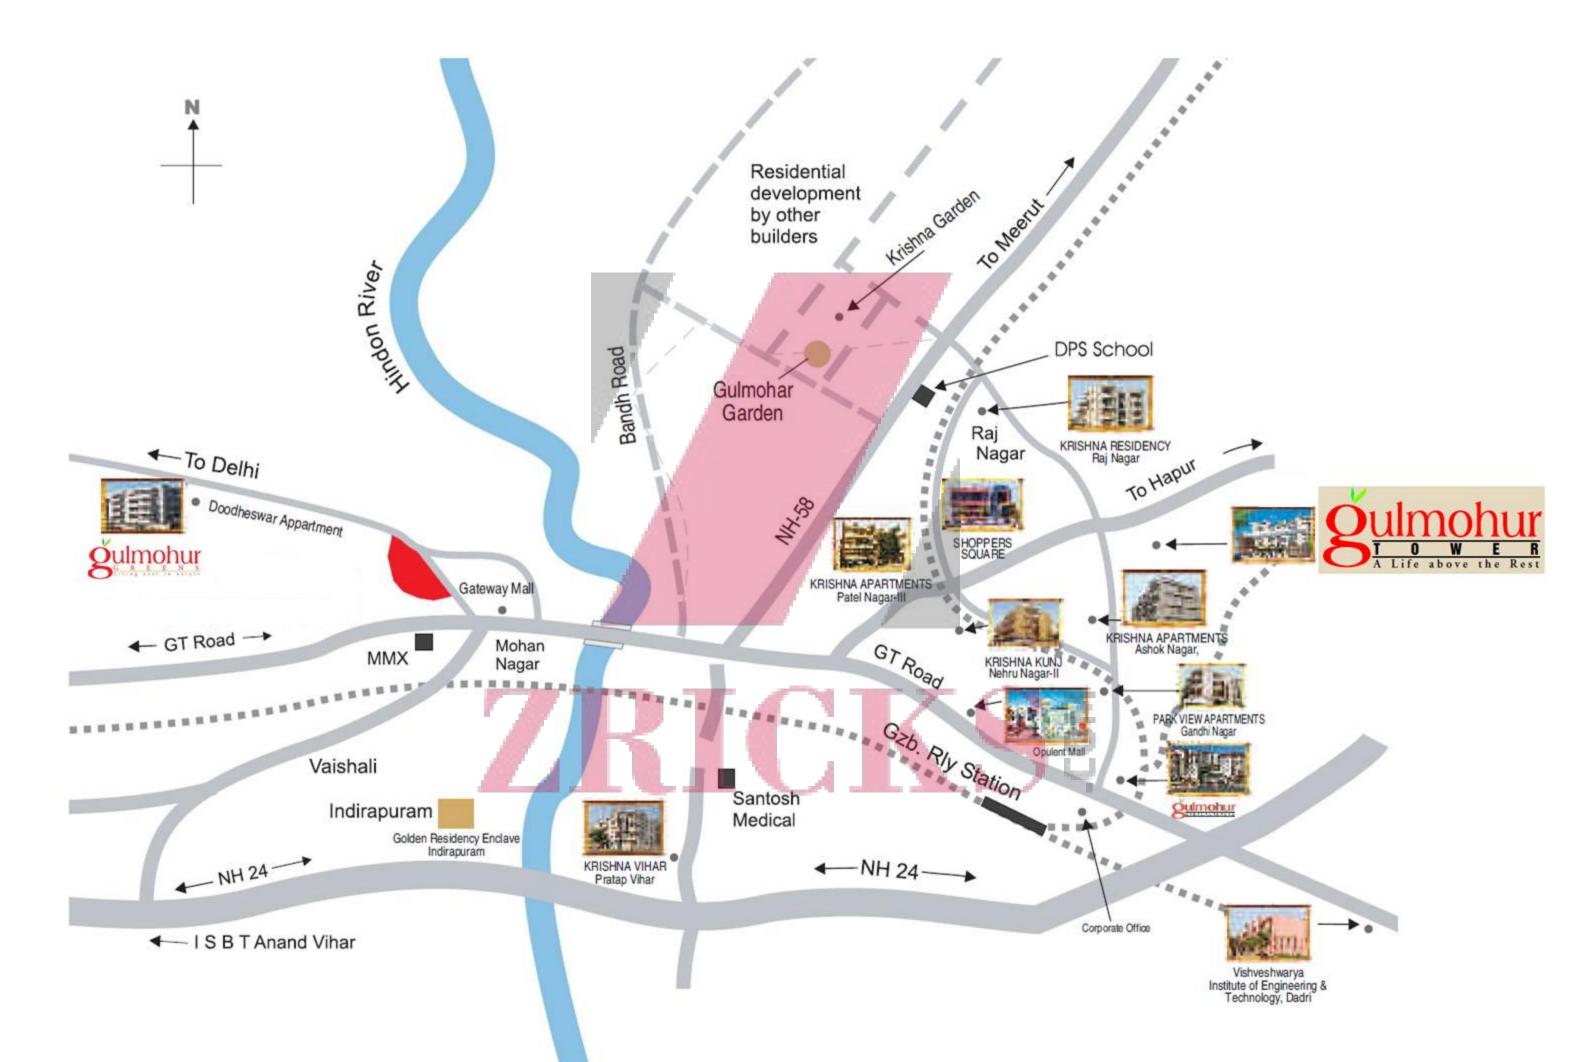

fittings

Toilets

Dado: Select ceramic tiles up to 7 ft. high Flooring: Ceramic tiles/ granite/ marble

Fittings : Granite/marble counter, white sanitary fixtures with CP fittings

Internal Doors

Seasoned hardwood frames with European style moulded shutters

Electrical

Conduit copper electrical wiring for all light and power points

facilities

100% power back up • 24 x 7 security Green area: Water bodies • Kids play areas • Jogging and walking tracks • Sitting areas • Multi purpose lawn • Main event lawn Building: Sufficient car parking facility per apartment • Earthquake resistant RCC framed construction

Note: Perspective view, floor plans, finishes, specifications, facilities and amenities are tentative in nature and are subject to revision without prior notice.



## LOCATION MAP



**NOT TO SCALE**