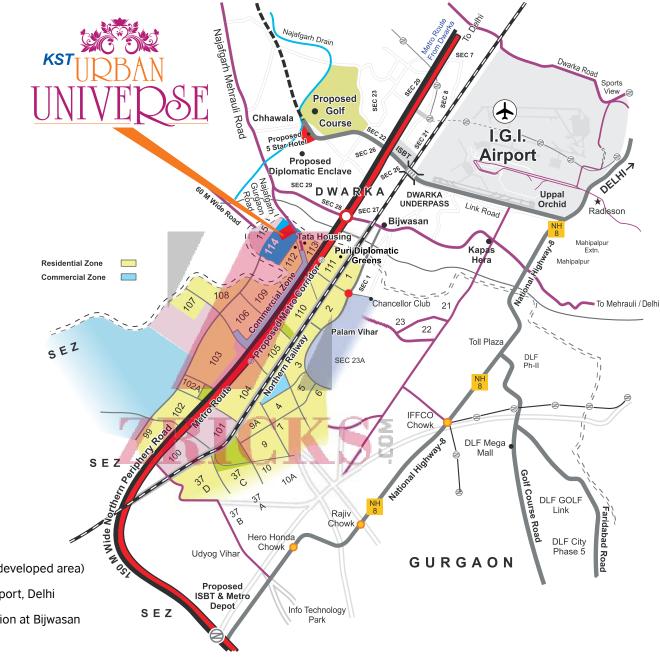

### **LOCATION MAP**

not to scale

### DISTANCE

0 km from Delhi border

3 kms from Dwarka sector 29 & 30 (Fully developed area)

4 kms from Indira Gandhi International Airport, Delhi

1.5 kms from proposed model railway station at Bijwasan

6 kms from Gurgaon toll

Close to 150 meters Dwarka Expressway & Dwarka Metro station

(All distances are approximate)