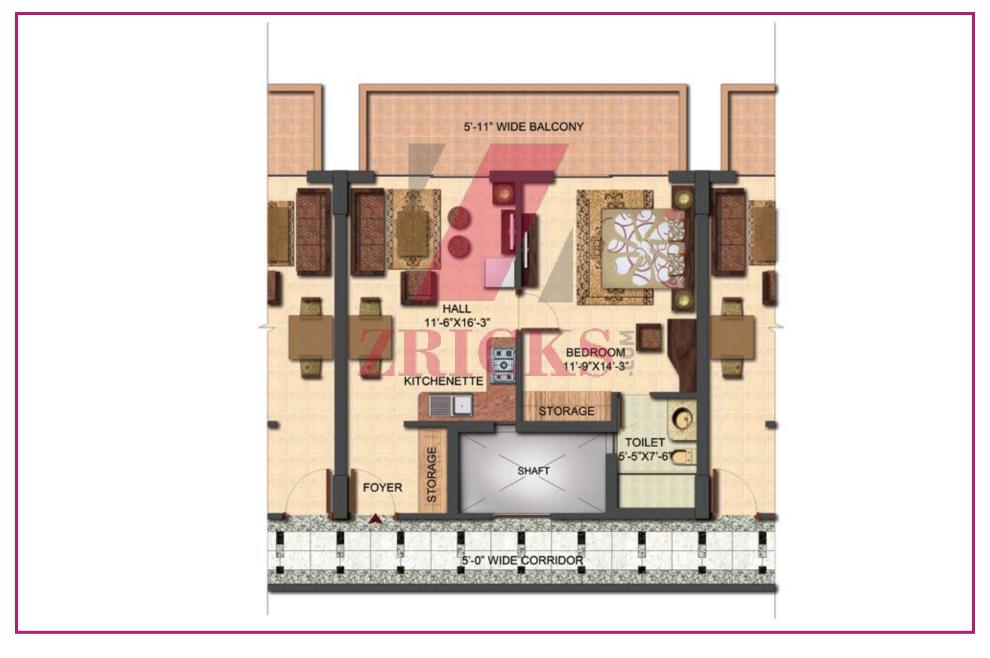

## FLOOR PLANS

1 BHK (serviced apartments) Area: 891 sq.ft. (tentative)

Studio (serviced apartments) Area: 586 sq.ft. (tentative)