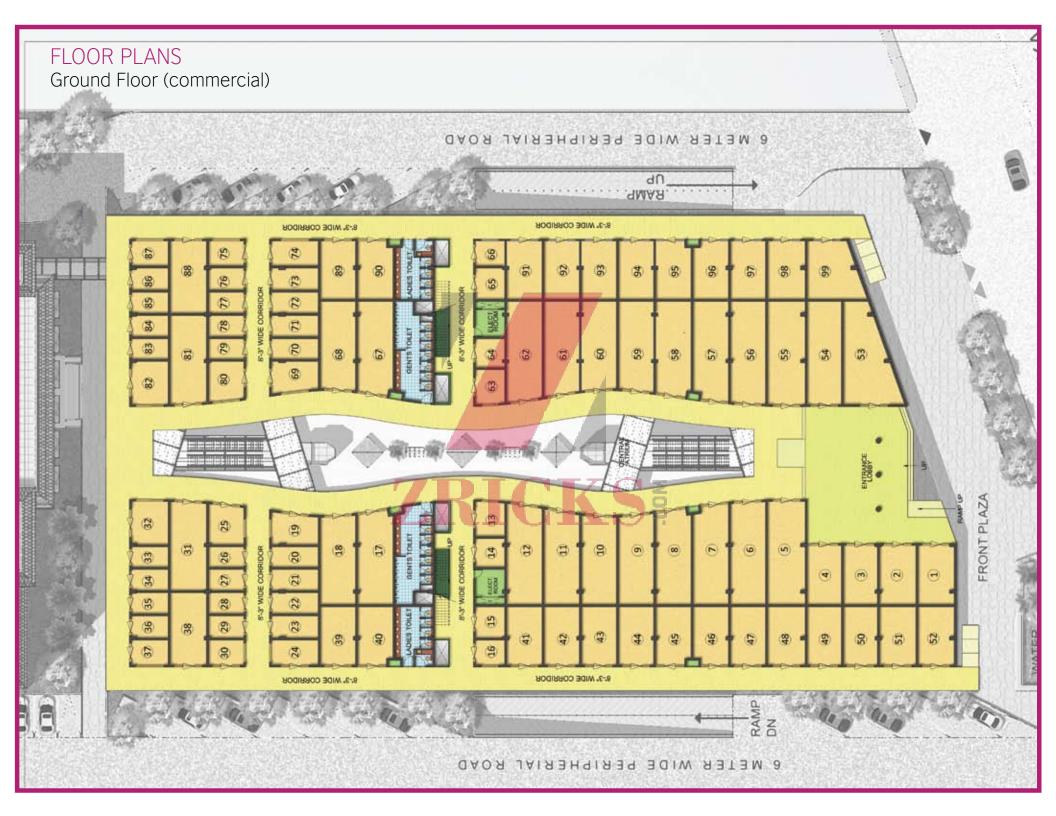

rviced apartments are idyllic retreat for extended or short stays.

The high-end accommodations are tailored to needs of the residents, offering spacious living rooms, fully equipped kitchens, master bedrooms with king-sized beds and gratifying hospitality.





Healthy work-leisure balance Committed to green building policies Delightful landscapes & streetscapes Tranquil & salubrious surroundings Well-lit & well-ventilated interiors







## TRANQUILITY WORTH A BILLION DOLLARS

Urban Universe is designed in an ecological and resource-friendly manner, to meet green objectives such as nourishing health, improving employee productivity, using energy, water and other resources more efficiently, reducing cost and preserving nature. Feel blessed to be a part of this remarkable milestone.







### 1st Floor (commercial)





# FLOOR PLANS 2nd Floor (commercial)





# 3rd Floor (commercial)



## FLOOR PLANS

1 BHK (serviced apartments) Area: 891 sq.ft. (tentative)





Studio (serviced apartments) Area: 586 sq.ft. (tentative)





# TYPICAL FLOOR PLAN 6th floor (serviced apartments)







Bedroom

Laminated wooden flooring/vitrified tiles/marble

Drawing Room Laminated wooden flooring/marble/vitrified tiles

Kitchen Marble/vitrified tiles/anti-skid ceramic tiles

Toilet Anti-skid ceramic tiles

Anti-skid ceramic tiles Balcony

Corridor Marble/vitrified tiles

Lift lobby Marble/vitrified tiles

Bedroom/Drawing Room Oil bound distemper/plastic emulsion

Kitchen Ceramic tiles above working counter and OBD

Toilet Ceramic tiles of Kajaria, Orient, Bell, Somani etc.

Corridor OBD