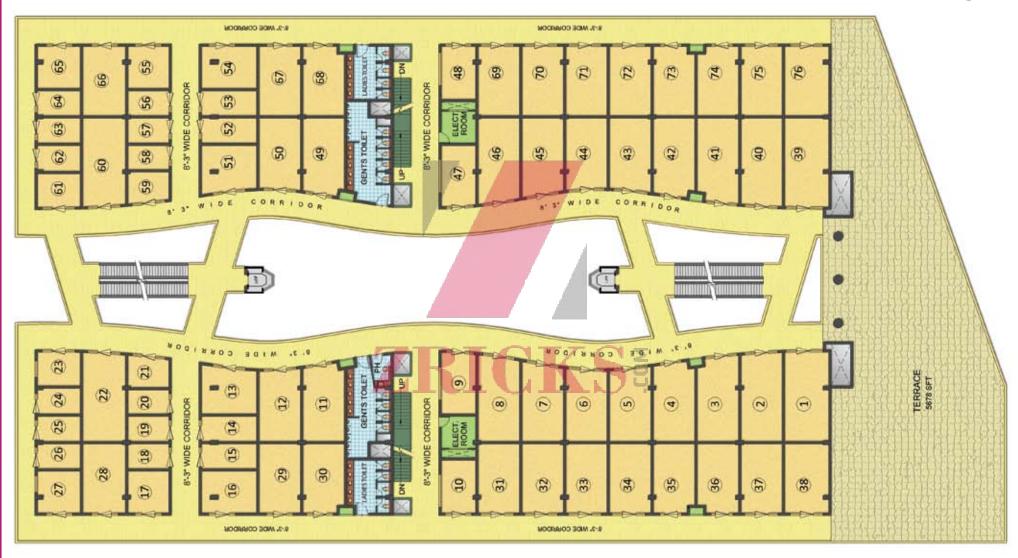

gh-end accommodations are tailored to needs of the residents, offering spacious living rooms, fully equipped kitchens, master bedrooms with king-sized beds and gratifying hospitality.





Healthy work-leisure balance Committed to green building policies Delightful landscapes & streetscapes Tranquil & salubrious surroundings Well-lit & well-ventilated interiors







## TRANQUILITY WORTH A BILLION DOLLARS

Urban Universe is designed in an ecological and resource-friendly manner, to meet green objectives such as nourishing health, improving employee productivity, using energy, water and other resources more efficiently, reducing cost and preserving nature. Feel blessed to be a part of this remarkable milestone.







### 1st Floor (commercial)





# FLOOR PLANS 2nd Floor (commercial)





# 3rd Floor (commercial)



## FLOOR PLANS

1 BHK (serviced apartments) Area: 891 sq.ft. (tentative)





Studio (serviced apartments) Area: 586 sq.ft. (tentative)





# TYPICAL FLOOR PLAN 6th floor (serviced apartments)







Bedroom

Laminated wooden flooring/vitrified tiles/marble

Drawing Room Laminated wooden flooring/marble/vitrified tiles

Kitchen Marble/vitrified tiles/anti-skid ceramic tiles

Toilet Anti-skid ceramic tiles

Anti-skid ceramic tiles Balcony

Corridor Marble/vitrified tiles

Lift lobby Marble/vitrified tiles

Bedroom/Drawing Room Oil bound distemper/plastic emulsion

Kitchen Ceramic tiles above working counter and OBD

Toilet Ceramic tiles of Kajaria, Orient, Bell, Somani etc.

Corridor OBD of Asian, J&N, ICI etc.

Ceiling Oil bound distemper

Bedroom Air conditi