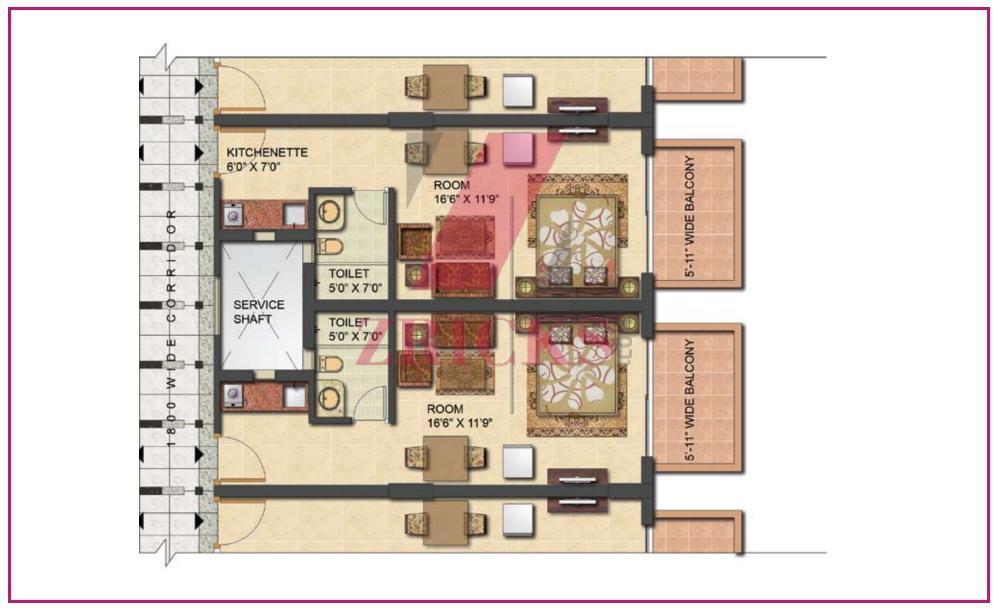

# TYPICAL FLOOR PLAN 6th floor (serviced apartments)

Bedroom

Laminated wooden flooring/vitrified tiles/marble

Drawing Room Laminated wooden flooring/marble/vitrified tiles

Kitchen Marble/vitrified tiles/anti-skid ceramic tiles