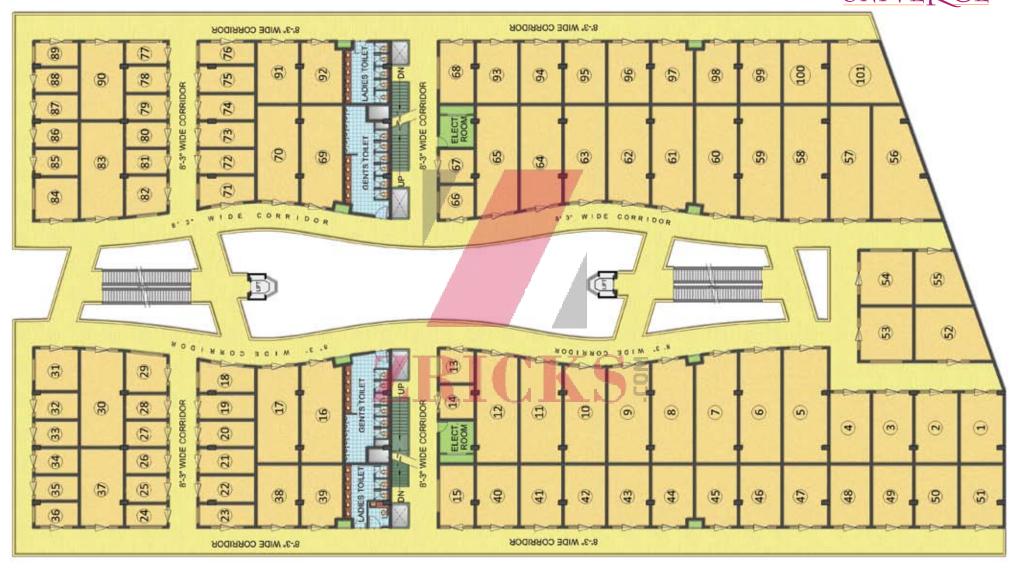

treat for extended or short stays.

The high-end accommodations are tailored to needs of the residents, offering spacious living rooms, fully equipped kitchens, master bedrooms with king-sized beds and gratifying hospitality.





Healthy work-leisure balance Committed to green building policies Delightful landscapes & streetscapes Tranquil & salubrious surroundings Well-lit & well-ventilated interiors







## TRANQUILITY WORTH A BILLION DOLLARS

Urban Universe is designed in an ecological and resource-friendly manner, to meet green objectives such as nourishing health, improving employee productivity, using energy, water and other resources more efficiently, reducing cost and preserving nature. Feel blessed to be a part of this remarkable milestone.







### 1st Floor (commercial)





# FLOOR PLANS 2nd Floor (commercial)





# 3rd Floor (commercial)



## FLOOR PLANS

1 BHK (serviced apartments) Area: 891 sq.ft. (tentative)





Studio (serviced apartments) Area: 586 sq.ft. (tentative)





# TYPICAL FLOOR PLAN 6th floor (serviced apartments)







Bedroom

Laminated wooden flooring/vitrified tiles/marble

Drawing Room Laminated wooden flooring/marble/vitrified tiles

Kitchen Marble/vitrified tiles/anti-skid ceramic tiles

Toilet Anti-skid ceramic tiles

Anti-skid ceramic tiles Balcony

Corridor Marble/vitrified tiles

Lift lobby Marble/vitrified tiles

Bedroom/Drawing Room Oil bound distemper/plastic emulsion

Kitchen Ceramic tiles above working counter and OBD

Toilet Ceramic tiles of Kajaria, Orient, Bell, Somani etc.

Corridor OBD of Asian, J&N, ICI etc.

Ceilin