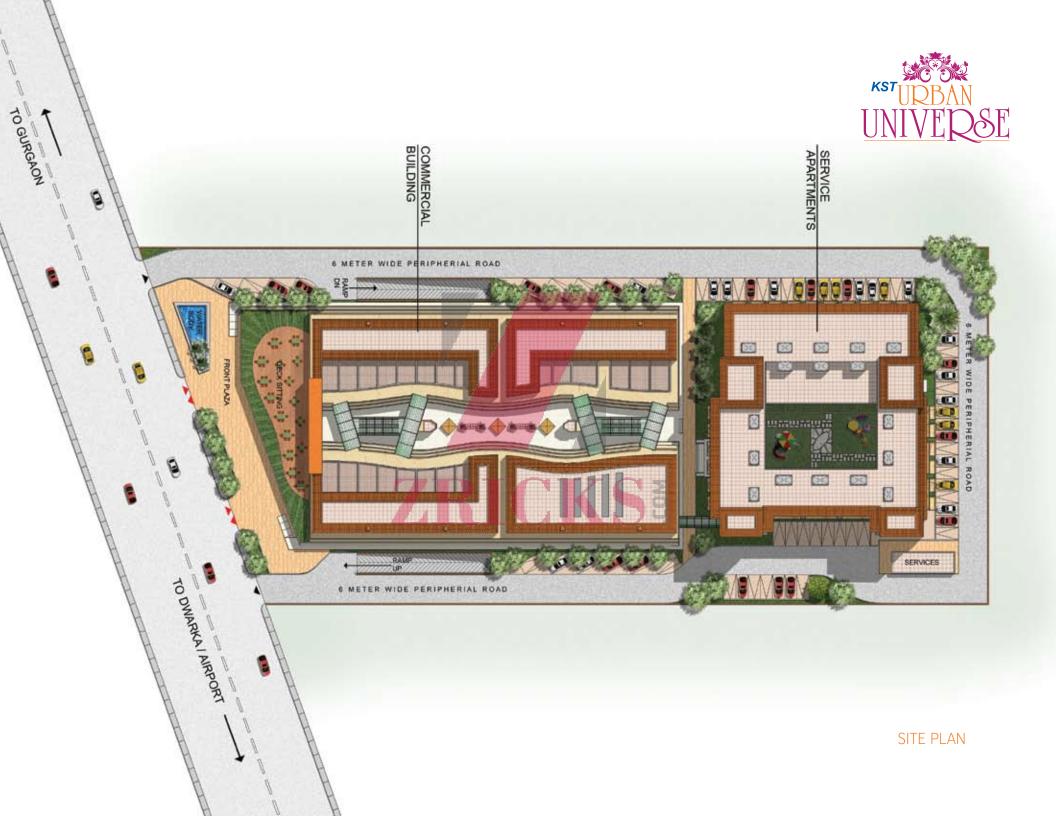

## PLANNED AT SEC 114, GURGAON

Mixed-use development
Sec-114, Dwarka Expressway
Business, Shopping, Stay, Recreation, Food & Fun
Contemporary infrastructure
Ultra-modern facilities under one roof

Modern business spaces

With its wide and impressive portfolio, the group is committed to surpass customers' expectations and nurture long-term relationships with them.

A LOCALE WORTH VYING FOR

Urban Universe enjoys a super-prime location of Dwarka Expressway, providing the best returns to investors and attracting more shoppers and fun-enthusiasts everyday. Positioned in front of a bustling expressway and adjacent to an international airport, the complex is strategically positioned to enjoy maximum footfall. It affords close proximity to many key destinations and offers panoramic views.