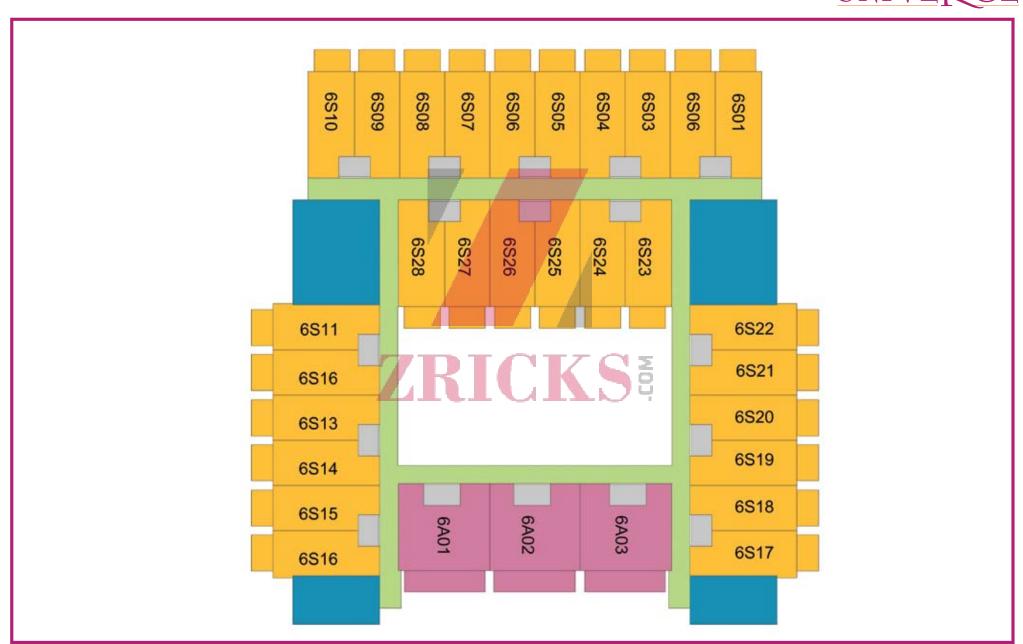

### 1st Floor (commercial)

# FLOOR PLANS 2nd Floor (commercial)

# 3rd Floor (commercial)

## FLOOR PLANS

1 BHK (serviced apartments) Area: 891 sq.ft. (tentative)

Studio (serviced apartments) Area: 586 sq.ft. (tentative)

# TYPICAL FLOOR PLAN 6th floor (serviced apartments)

Bedroom

Laminated wooden flooring/vitrified tiles/marble

Drawing Room Laminated wooden flooring/marble/vitrified tiles

Kitchen Marble/vitrified tiles/anti-skid ceramic tiles