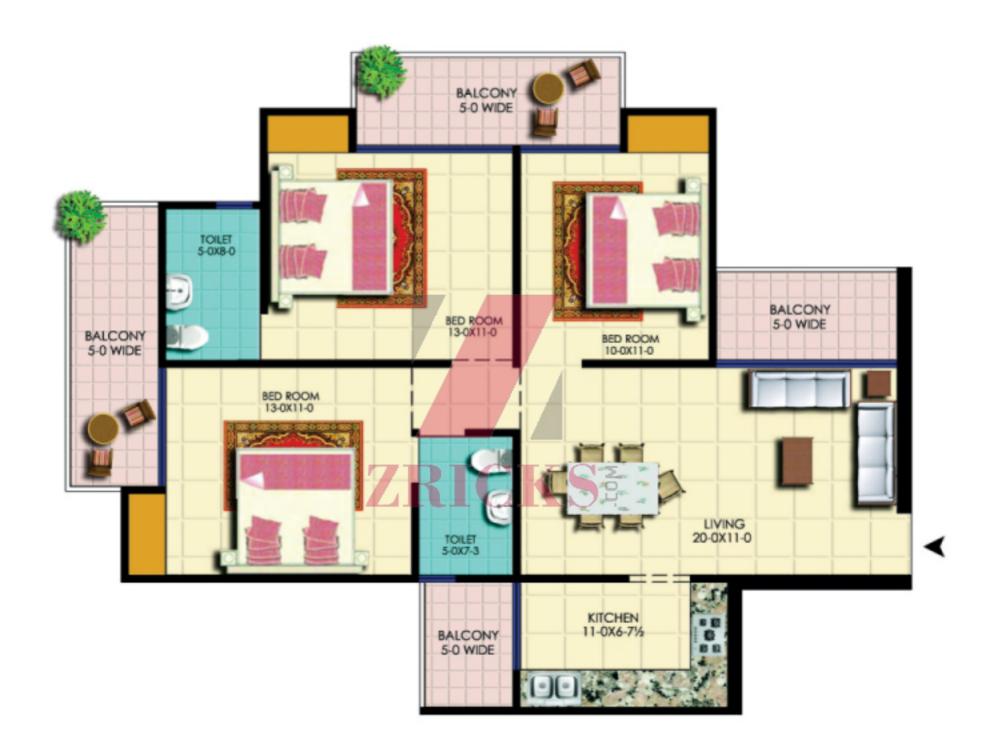

= 2150 SQ.FT.







# Specifications

| Structure      | Fixtures                                       |  |
|----------------|------------------------------------------------|--|
| LIVING / DININ | G / LOBBY                                      |  |
| Floor          | Imported Tiles                                 |  |
| Walls          | Acrylic Emulsion Paint                         |  |
| Ceiling        | Oil bound distemper and POP moulding & Cornice |  |

#### **BEDROOMS**

| Floor               | Imported laminated Wooden flooring in Master Bedroom and vitrified tiles in other Bedrooms |
|---------------------|--------------------------------------------------------------------------------------------|
| Walls               | Acrylic emulsion paint