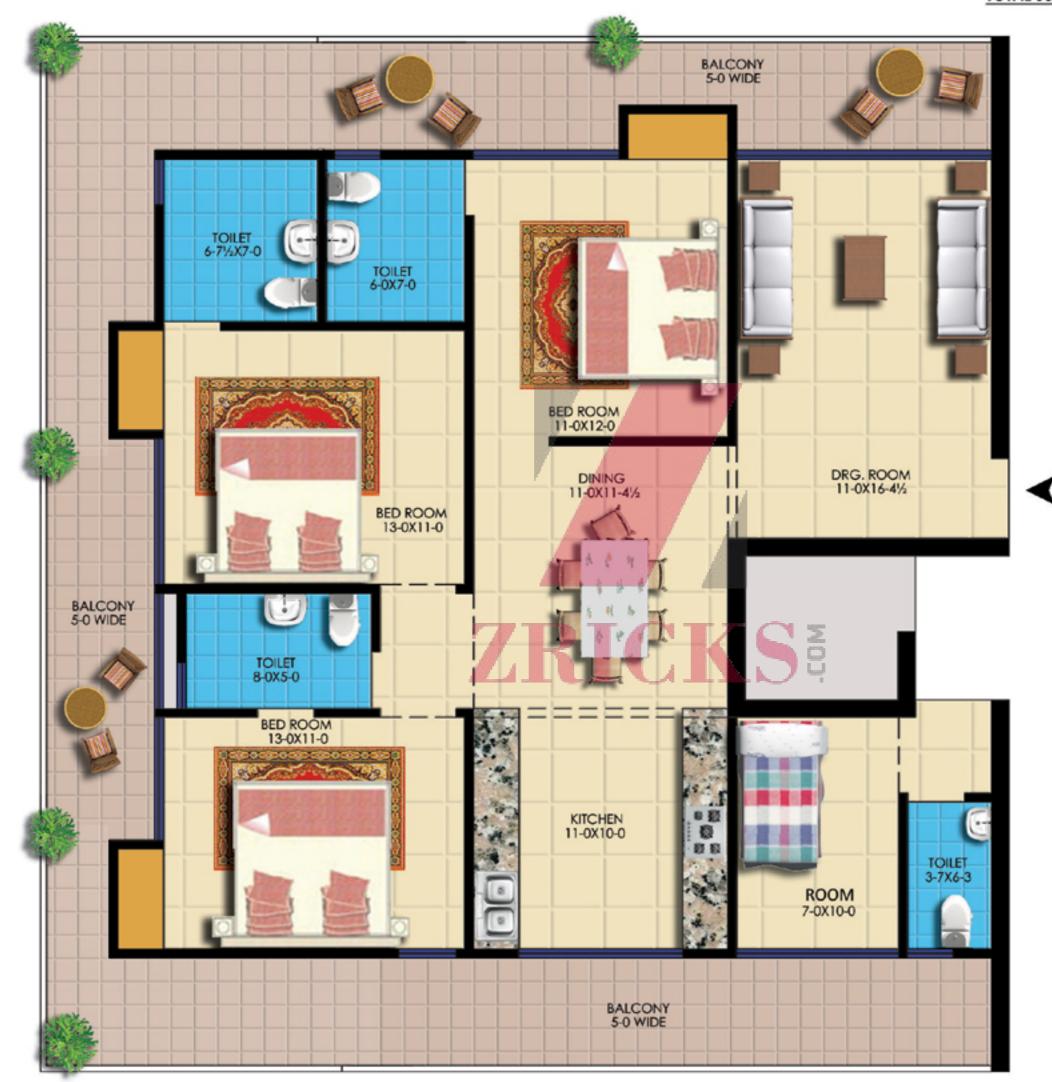

= 2150 SQ.FT.







# Specifications

| Structure      | Fixtures                                       |  |
|----------------|------------------------------------------------|--|
| LIVING / DININ | G / LOBBY                                      |  |
| Floor          | Imported Tiles                                 |  |
| Walls          | Acrylic Emulsion Paint                         |  |
| Ceiling        | Oil bound distemper and POP moulding & Cornice |  |

#### **BEDROOMS**

| Floor               | Imported laminated Wooden flooring in Master Bedroom and vitrified tiles in other Bedrooms |
|---------------------|--------------------------------------------------------------------------------------------|
| Walls               | Acrylic emulsion paint