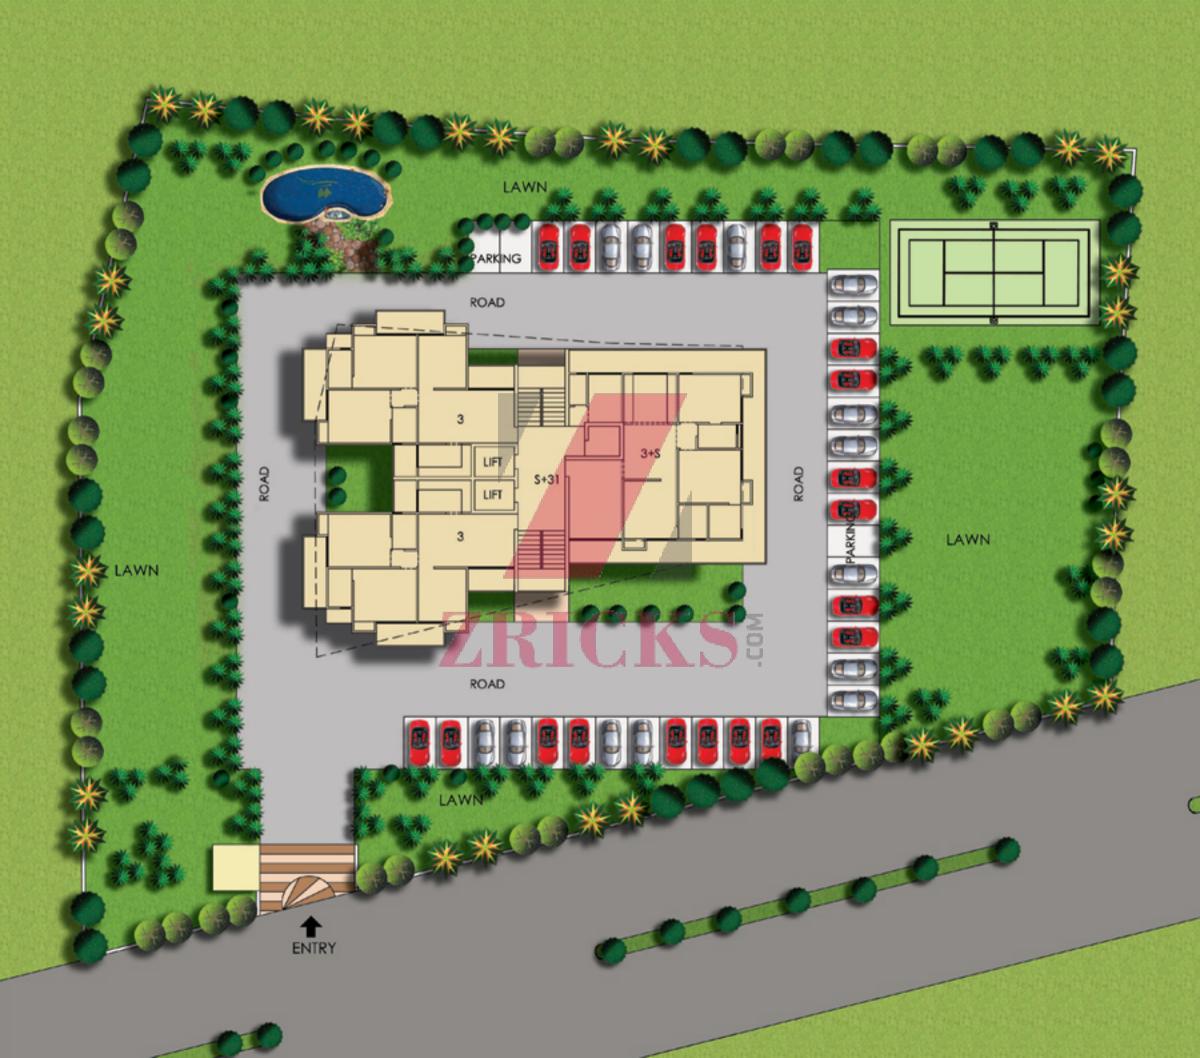

= 2150 SQ.FT.







# Specifications

| Structure      | Fixtures                                       |  |
|----------------|------------------------------------------------|--|
| LIVING / DININ | G / LOBBY                                      |  |
| Floor          | Imported Tiles                                 |  |
| Walls          | Acrylic Emulsion Paint                         |  |
| Ceiling        | Oil bound distemper and POP moulding & Cornice |  |

#### **BEDROOMS**

| Floor               | Imported laminated Wooden flooring in Master Bedroom and vitrified tiles in other Bedrooms |
|---------------------|--------------------------------------------------------------------------------------------|
| Walls               | Acrylic emulsion paint