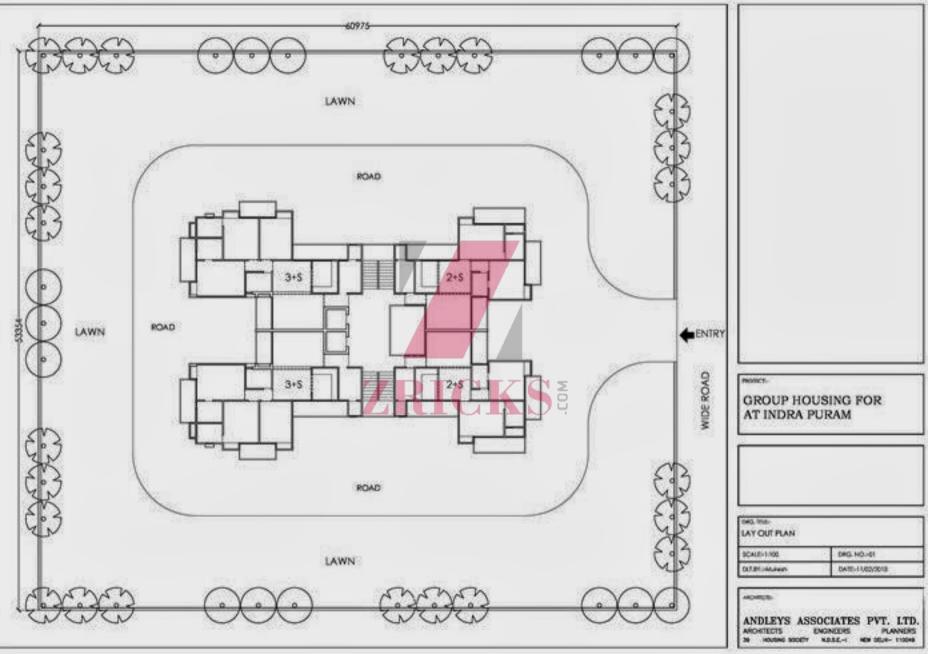

= 2150 SQ.FT.







# Specifications

| Structure      | Fixtures                                       |  |
|----------------|------------------------------------------------|--|
| LIVING / DININ | G / LOBBY                                      |  |
| Floor          | Imported Tiles                                 |  |
| Walls          | Acrylic Emulsion Paint                         |  |
| Ceiling        | Oil bound distemper and POP moulding & Cornice |  |

#### **BEDROOMS**

| Floor               | Imported laminated Wooden flooring in Master Bedroom and vitrified tiles in other Bedrooms |
|---------------------|--------------------------------------------------------------------------------------------|
| Walls               | Acrylic emulsion paint