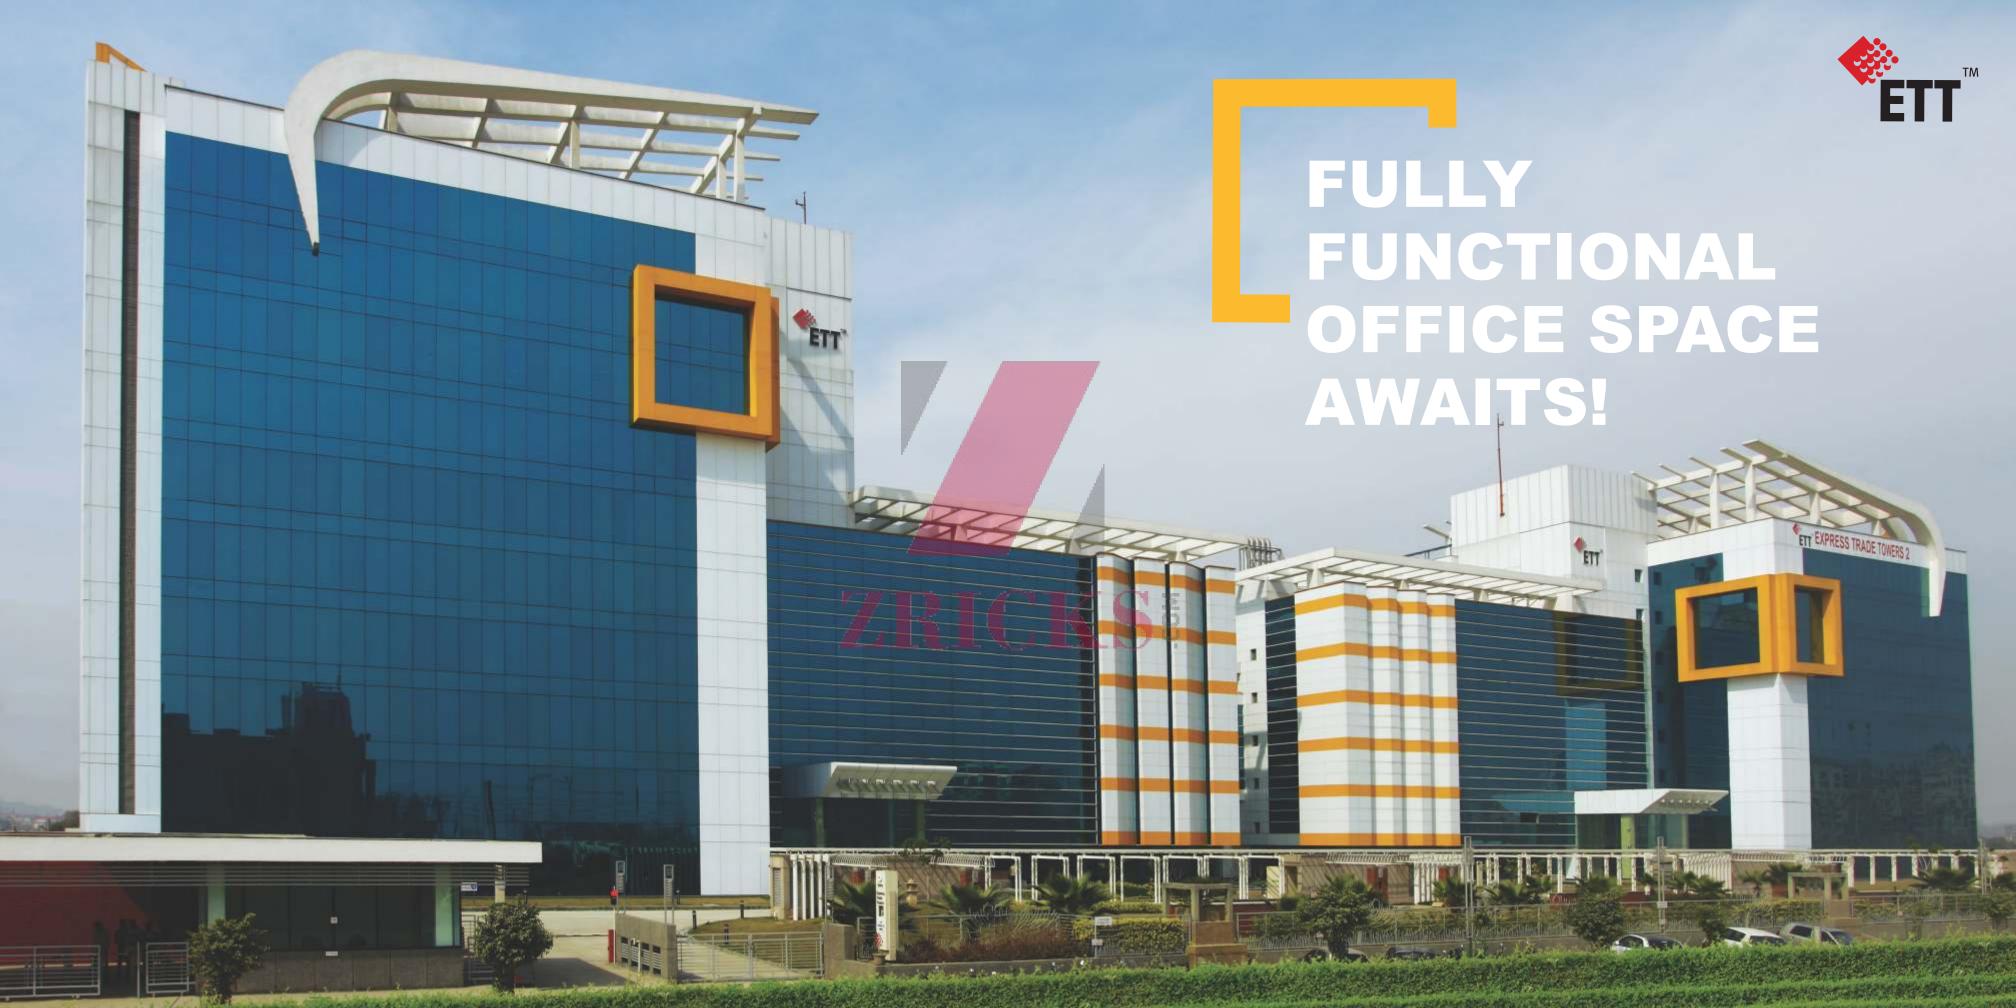

### NEW ICON OF BUSINESS IS HERE

Express Trade Towers 2, is a cutting edge site for the growth and expansion for modern business pacing ahead in a global competitive scenario with a distinctive requirement for the perfect location, office space, seamless technology, ultra modern facilities and endless opportunities.

Express Trade Towers 2 answers your business needs from inception to conclusion with office spaces well equipped with futuristic features in terms of layout and organization.

### PLAN YOUR GROWTH

to lay the blueprint of success at contiguous floor plates available from 1,000 sq. ft. to 1,00,000 sq. ft. office space.

- Structural glazing system tested and approved by Thomas Bell Wright International, Dubai.
- Twelve Hitachi (Japan) Hi-speed passenger elevators & two Freight elevators serving all floors & basements.
- Earthquake resistant structure as per seismic zone 4 specifications.
- Landscaped area to uplift the aesthetics of the Towers.
- Automated processes speed up work and information flow.
- Energy efficient building keeps cost down.
- Centrally air-conditioned office area of approx. 7 lac. sq. ft. Four towers with 2 blocks of 10 & 8 floors and 2 blocks of 6 floors each on a sprawling land area of 5 acres.
- 1 million sq. ft. built-up area.
- Building design as per principles of Feng shui & Vaastu.