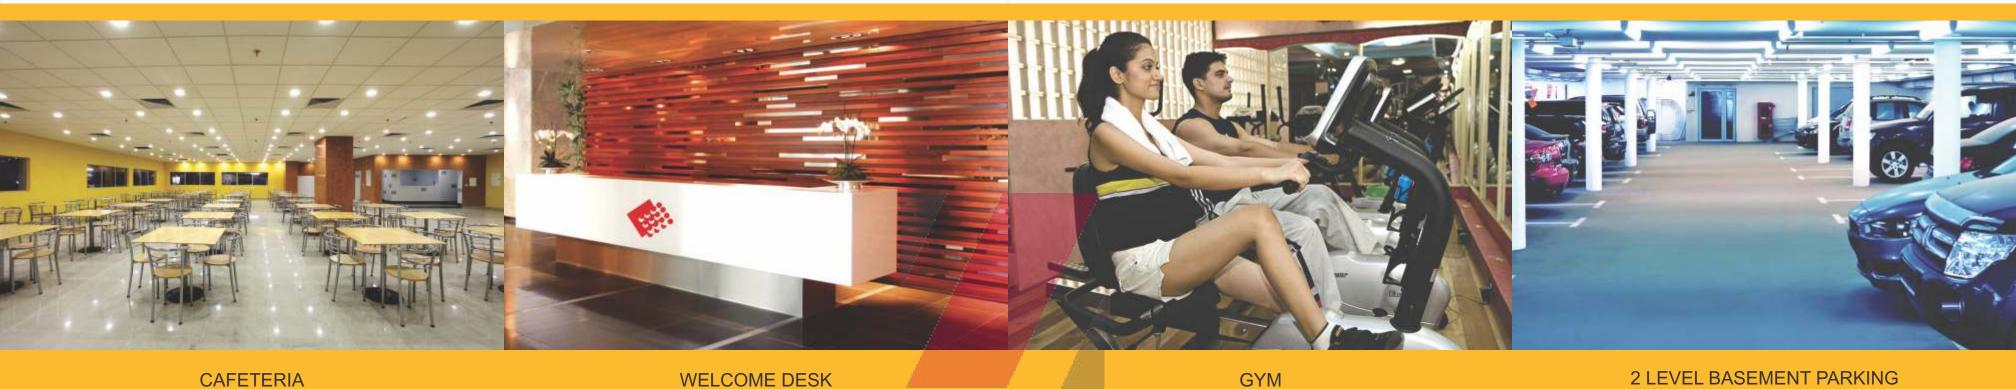

### LOUNGE & UNWIND

- Healthy and comfortable airconditioning.
- Cafeteria & Gym.
- Separate drivers' room.
- Segregated Smoking zones.
- Fitness and de-stressing facility.
- Medical assistance on call.
- 2 level basement parking for 800 cars & 200 two wheelers.