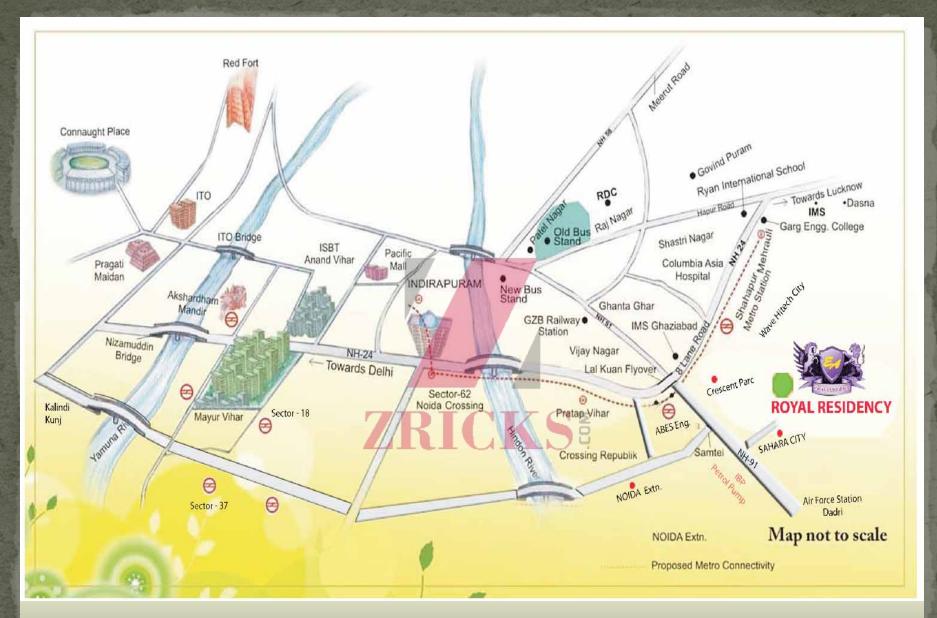

Location Map



# Cluster Layout



Arial View

Hi Tech City

### Site Map





**2 BHK** 

3 BHK

| 2 BHK     | Туре             | Size in Sqft | DPP       | Flexi     | CLP       |
|-----------|------------------|--------------|-----------|-----------|-----------|
| G.F       | 2ВНК             | 750          | 14,10,000 | 14,55,000 | 15,00,000 |
| 1st Floor | 2ВНК             | 750          | 13,86,500 | 14,30,750 | 14,75,000 |
| 2nd Floor | 2ВНК             | 750          | 13,86,500 | 14,30,750 | 14,75,000 |
| 3 ВНК     | Туре             | Size in Sqft | DPP       | Flexi     | CLP       |
| G.F       | 3ВНК             | 1250         |           |           |           |
| 1st Floor | ЗВНК             | 1250         |           |           |           |
| 2nd Floor | 3ВНК