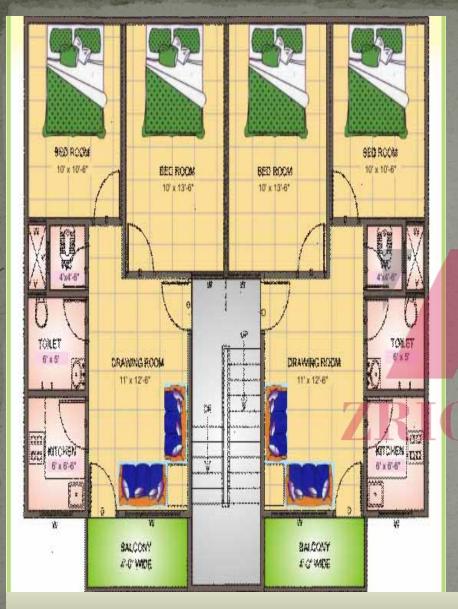

### Site Map

**2 BHK** 

3 BHK

| 2 BHK     | Туре             | Size in Sqft | DPP       | Flexi     | CLP       |
|-----------|------------------|--------------|-----------|-----------|-----------|
| G.F       | 2ВНК             | 750          | 14,10,000 | 14,55,000 | 15,00,000 |
| 1st Floor | 2ВНК             | 750          | 13,86,500 | 14,30,750 | 14,75,000 |
| 2nd Floor | 2ВНК             | 750          | 13,86,500 | 14,30,750 | 14,75,000 |
| 3 ВНК     | Туре             | Size in Sqft | DPP       | Flexi     | CLP       |
| G.F       | 3ВНК             | 1250         |           |           |           |
| 1st Floor | ЗВНК             | 1250         |           |           |           |
| 2nd Floor | 3ВНК             | 1250         |           |           |           |
| Ad        | ditional Charges | 7DI          | TTZ CIE   |           |           |