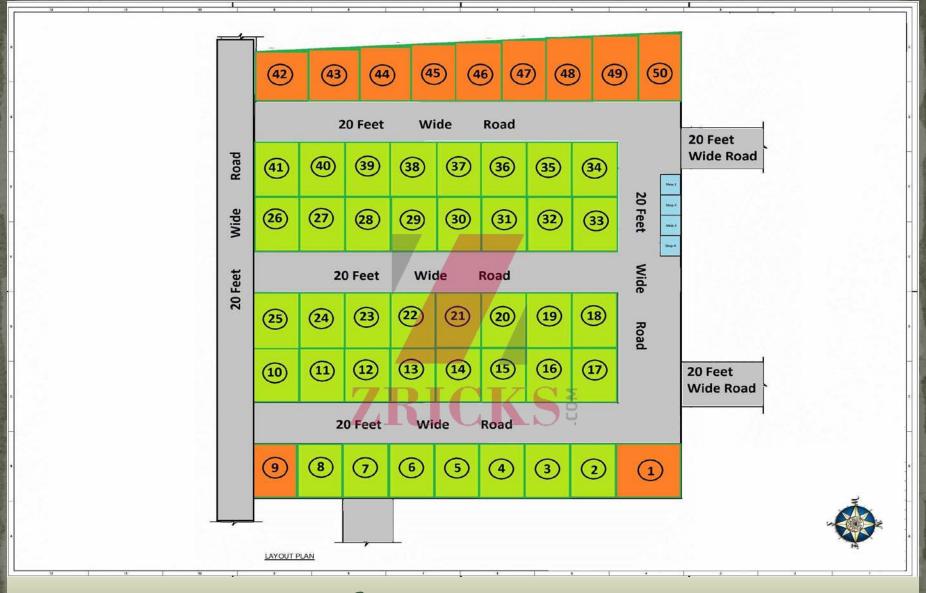

### Site Map

**2 BHK** 

3 BHK

| 2 BHK     | Туре             | Size in Sqft | DPP       | Flexi     | CLP       |
|-----------|------------------|--------------|-----------|-----------|-----------|
| G.F       | 2ВНК             | 750          | 14,10,000 | 14,55,000 | 15,00,000 |
| 1st Floor | 2ВНК             | 750          | 13,86,500 | 14,30,750 | 14,75,000 |
| 2nd Floor | 2ВНК             | 750          | 13,86,500 | 14,30,750 | 14,75,000 |
| 3 ВНК     | Туре             | Size in Sqft | DPP       | Flexi     | CLP       |
| G.F       | 3ВНК             | 1250         |           |           |           |
| 1st Floor | ЗВНК             | 1250         |           |           |           |
| 2nd Floor | 3ВНК             | 1250         |           |           |           |
| Ad        | ditional Charges | 7DI          | TTZ CIE   |           |           |