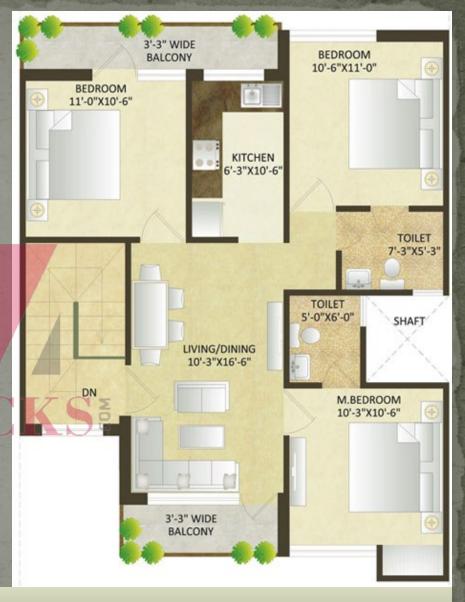

### Site Map

**2 BHK** 

3 BHK

| 2 BHK     | Туре             | Size in Sqft | DPP       | Flexi     | CLP       |
|-----------|------------------|--------------|-----------|-----------|-----------|
| G.F       | 2ВНК             | 750          | 14,10,000 | 14,55,000 | 15,00,000 |
| 1st Floor | 2ВНК             | 750          | 13,86,500 | 14,30,750 | 14,75,000 |
| 2nd Floor | 2ВНК             | 750          | 13,86,500 | 14,30,750 | 14,75,000 |
| 3 ВНК     | Туре             | Size in Sqft | DPP       | Flexi     | CLP       |
| G.F       | 3ВНК             | 1250         |           |           |           |
| 1st Floor | ЗВНК             | 1250         |           |           |           |
| 2nd Floor | 3ВНК             | 1250         |           |           |           |
| Ad        | ditional Charges | 7DI          | TTZ CIE   |           |           |