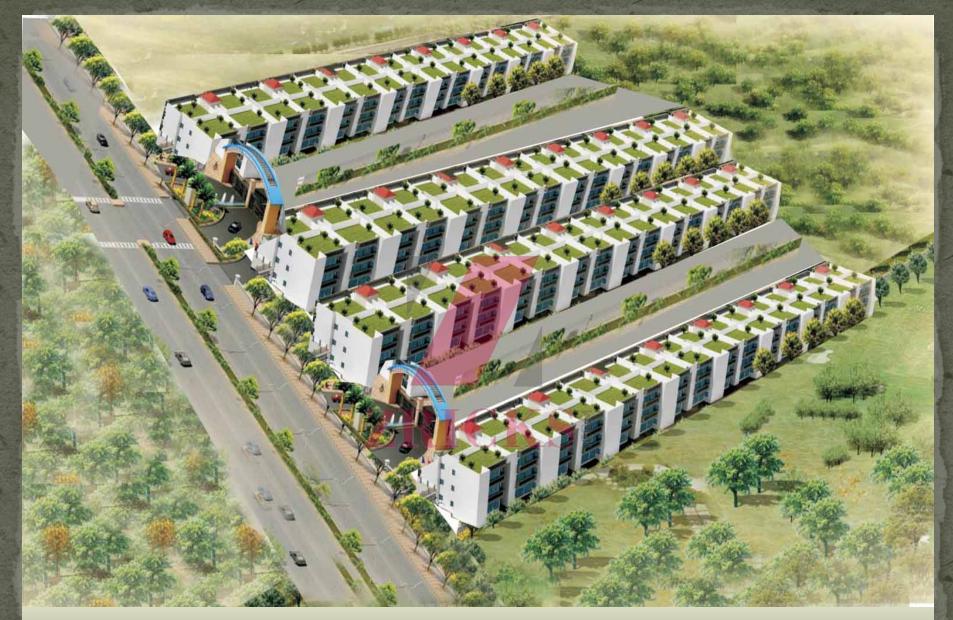

Location Map



# Cluster Layout



Arial View

Hi Tech City

### Site Map





**2 BHK** 

3 BHK

| 2 BHK     | Туре             | Size in Sqft | DPP       | Flexi     | CLP       |
|-----------|------------------|--------------|-----------|-----------|-----------|
| G.F       | 2ВНК             | 750          | 14,10,000 | 14,55,000 | 15,00,000 |
| 1st Floor | 2ВНК             | 750          | 13,86,500 | 14,30,750 | 14,75,000 |
| 2nd Floor | 2ВНК             | 750          | 13,86,500 | 14,30,750 | 14,75,000 |
| 3 ВНК     | Туре             | Size in Sqft | DPP       | Flexi     | CLP       |
| G.F       | 3ВНК             | 1250         |           |           |           |
| 1st Floor | ЗВНК             | 1250         |           |           |           |
| 2nd Floor | 3ВНК             | 1250         |           |