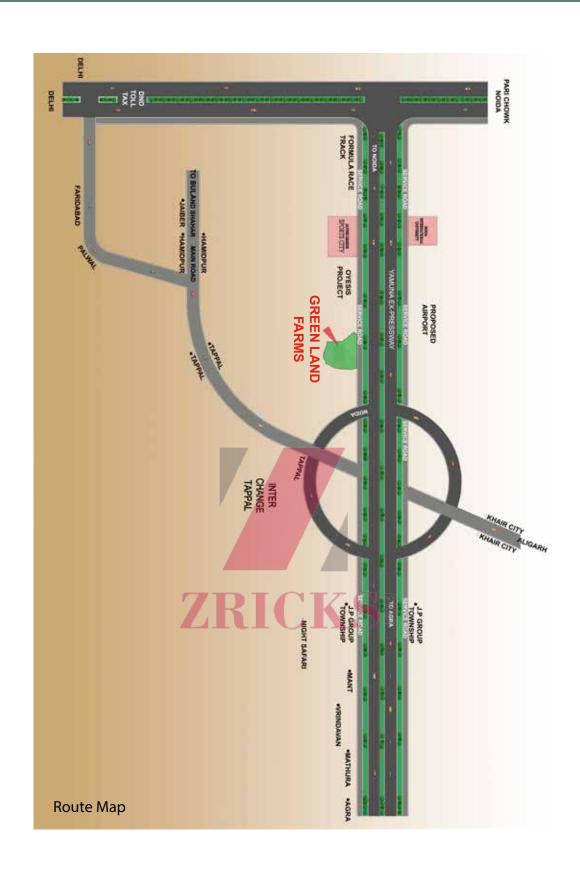

Where the sun shines the brightest, where the winds whisper happiness in your ears, where flower add to your smiles, welcome to Green Land Mini Farms. A place where your journey of self discovery begins. Green Land Mini Farms is a piece of land situated at Yamuna Expressway, Noida. Which gives peace to your soul and wings to your dreams. Green Land Mini Farms farmhouse comes with modern architecture and beautiful view which makes it perfect place to mesmerizing moments of life....

## Excellent Connectivity and Infrastructure

- Situated at Yamuna Expressway.
- ▶ Just 1 hour drive from New Delhi.
- ► Purposed Bird Sanctuary (Night Safari).
- Jay Pee Group Township, Supertech & Kriss are also building their township their.
- ► Taj Economical Zones, purposed International Airport, Gautam Budh Nagar University and some other mega projects are also being launched.
- ▶ 15 min. drive from Budhha Circuit.
- ▶ 20 min. drive from Pari Chowk.
- ▶ 45 min. drive from DND flyover.
- ▶ 30 min. drive from Vrindavan.
- ▶ 45 min. drive from Taj Mahal, Agra.
- Just 30 minutes drive from Mathura,
   Faridabad.