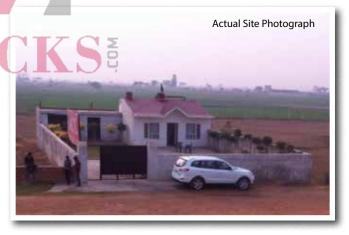

Where the sun shines the brightest, where the winds whisper happiness in your ears, where flower add to your smiles, welcome to Green Land Mini Farms. A place where your journey of self discovery begins. Green Land Mini Farms is a piece of land situated at Yamuna Expressway, Noida. Which gives peace to your soul and wings to your dreams. Green Land Mini Farms farmhouse comes with modern architecture and beautiful view which makes it perfect place to mesmerizing moments of life....

### A Weekend Home.... With Club House

At Green Land Mini Farms you can farm; capture the beauty of unchanged environs and enjoy the complete piece of mind far from the maddening crowd of city. Break free from the polluted and hectic city life and indulge in the luxury of your own farmhouse. Each plot is laid out in perfect harmony with the environment promising natural beauty and privacy. A game of cricket with your family, tree climbing with the children, endless hours amongst mother nature. Come let us take you down the memory lane.