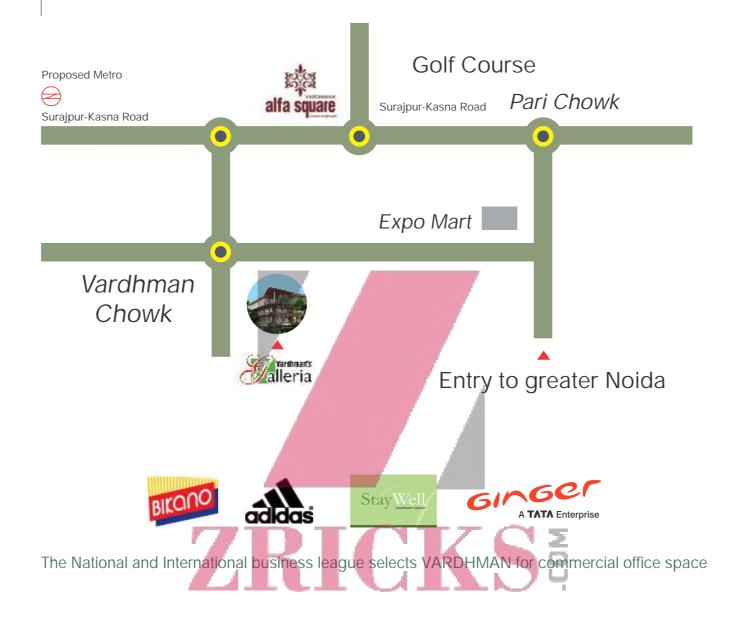

Speciality Restaurants, Department Stores, Retail stores, Kid's Zone and more. We have named it Vardhman's Galleria.

In a league of its own Vardhman's Galleria is not only impressive in size but equally impressive in character.

Vardhman I-Valley is three side open plot having a total plot area of 40,000 sq.mt, at Plot no.26/1, KP-3, G.Noida with, IT/ITES Space, Hotel, Commercial Space, Studio Apartment etc approved by G. Noida Authority.

Vardhman's Galleria is sure to have an audience one can dream for. The central location in G.Noida adds to its character. The complex will directly cater to a population of 5 million at a very accessible location from Connaught Place, South Delhi and Ghaziabad. All these factors make this project a natural choice for investors.

#### **Location Map**





#### VARDHMAN ESTATES AND DEVELOPERS PVT. LTD

401- 414, C - Block, Plot No.58, Shahpuri Tirath Singh Tower, DDA Community Centre, Janak Puri, New Delhi - 110058 (India) Tel : 011 - 47111400 - 698 www.vardhmans.net

Note: This brochure is purely conceptual & not a legal offering. The information given in this brochure is for preliminary purpose. Further the Promoter / Architect reserve the right to add / delete any detail specification mentioned if so warranted by the circumstance.

Note: All the specification, condition and design are only indicative & some of these can be changed in consultation with architect or equivalent, at the sole discretion of the company.





Great Business Opportunity is

# Created not Made Get Ready for Future!