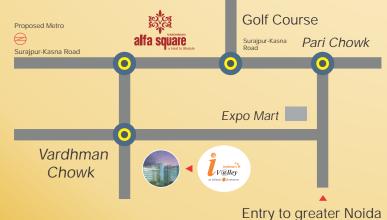

# Location Map

VARDHMAN INFRA DEVELOPERS PVT. LTD 401- 414, C - Block, Plot No.58, Shahpuri Tirath Singh Tower, DDA Community Centre, Janak Puri, New Delhi - 110058 www.vardhmans.co

Note: This brochure is purely conceptual & not a legal offering. The information given in this brochure is for preliminary purpose. Further the Promoter / Architect reserve the right to add / delete any detail specification mentioned if so warranted by the circumstance.