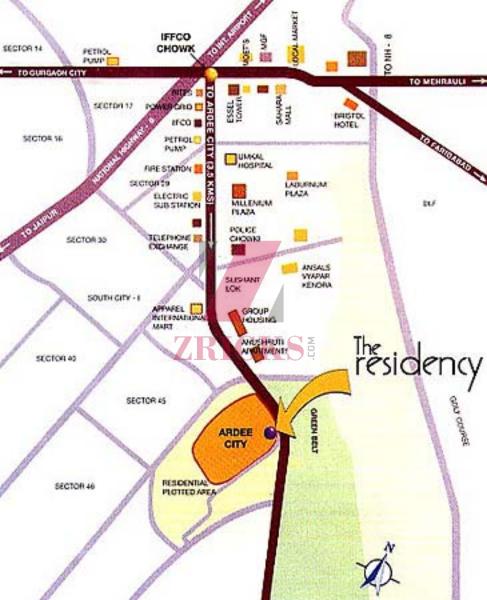

# specification

# Drawing, Dining, Entrance, Lobby and Passage

Floor Marble

Walls Plaster and painted with pleasing shades of distemper

## **Bed Rooms**

Floor Marble

Walls Plaster and painted with pleasing shades of distemper

## **Toilets**

Floors Ceramic tiles

Walls Ceramic tiles upto 7'-0" height (dado)

Sanitary Ware Good quality sanitary ware, standard quality C.P fittings, Washbasins,

Towel rails.

Geyser and Exhaust fan in Master Bedroom Toilet.

#### Kitchen

Floors Ceramic tiles

Walls Ceramic tiles upto 2'-0" height above counter top Counter Granite counter top with stainless steel sink

Geyser/ Exhaust fan

#### Doors & windows

Door Frame Good quality commercial wood Enamel painted flush door **Door Shutter** 

Window Powder coated Aluminum frame window