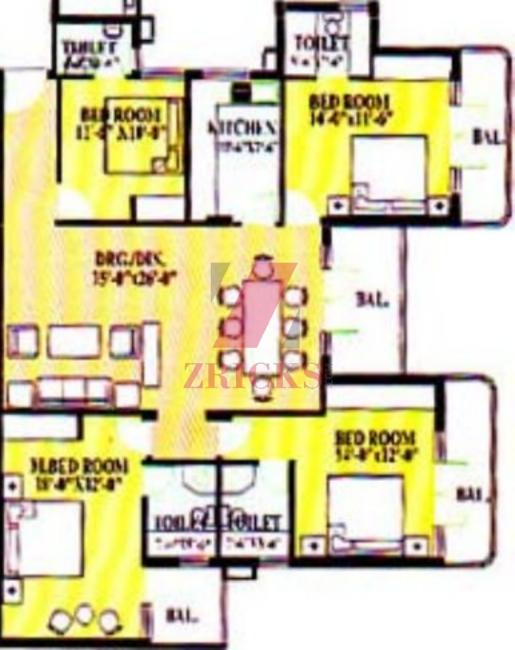

# Drawing, Dining, Entrance, Lobby and Passage

Floor Marble

Walls Plaster and painted with pleasing shades of distemper

## **Bed Rooms**

Floor Marble

Walls Plaster and painted with pleasing shades of distemper

## **Toilets**

Floors Ceramic tiles

Walls Ceramic tiles upto 7'-0" height (dado)

Sanitary Ware Good quality sanitary ware, standard quality C.P fittings, Washbasins,

Towel rails.

Geyser and Exhaust fan in Master Bedroom Toilet.

#### Kitchen

Floors Ceramic tiles

Walls Ceramic tiles upto 2'-0" height above counter top Counter Granite counter top with stainless steel sink

Geyser/ Exhaust fan

#### Doors & windows

Door Frame Good quality commercial wood Enamel painted flush door **Door Shutter** 

Window Powder coated Aluminum frame windows with glazing/Wooden

windows

Main front door Both side teak finish flush door