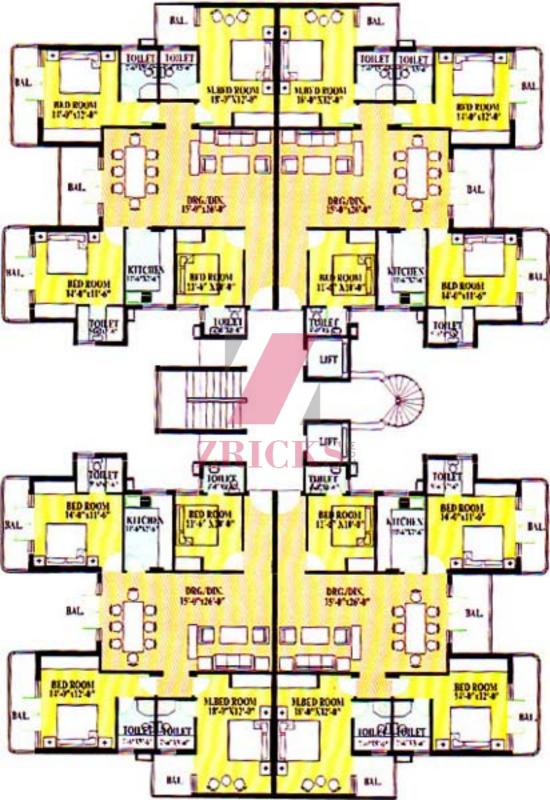

# specification

# Drawing, Dining, Entrance, Lobby and Passage

Floor Marble

Walls Plaster and painted with pleasing shades of distemper

## **Bed Rooms**

Floor Marble

Walls Plaster and painted with pleasing shades of distemper

## **Toilets**

Floors Ceramic tiles

Walls Ceramic tiles upto 7'-0" height (dado)

Sanitary Ware Good quality sanitary ware, standard quality C.P fittings, Washbasins,

Towel rails.

Geyser and Exhaust fan in Master Bedroom Toilet.

#### Kitchen

Floors Ceramic tiles

Walls Ceramic tiles upto 2'-0" height above counter top Counter Granite counter top with stainless steel sink

Geyser/ Exhaust fan

#### Doors & windows

Door Frame Good quality commercial wood Enamel painted flush door **Door Shutter** 

Window Powder coated Aluminum frame windows with glazing