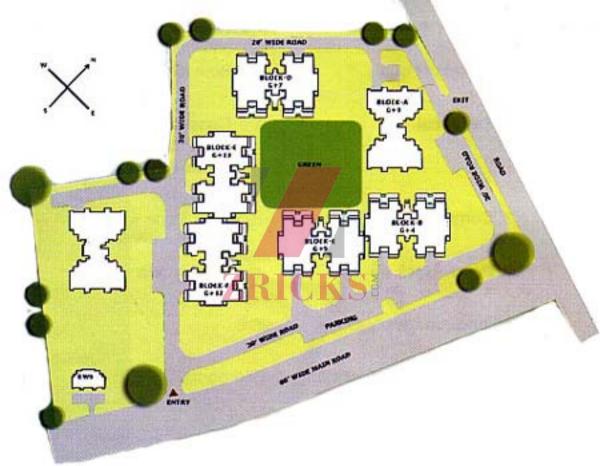

# specification

# Drawing, Dining, Entrance, Lobby and Passage

Floor Marble

Walls Plaster and painted with pleasing shades of distemper

## **Bed Rooms**

Floor Marble

Walls Plaster and painted with pleasing shades of distemper

## **Toilets**

Floors Ceramic tiles

Walls Ceramic tiles upto 7'-0" height (dado)

Sanitary Ware Good quality sanitary ware, standard quality C.P fittings, Washbasins,

Towel rails.

Geyser and Exhaust fan in Master Bedroom Toilet.

#### Kitchen

Floors Ceramic tiles

Walls Ceramic tiles upto 2'-0" height above counter top Counter Granite counter top with stainless steel sink

Geyser/ Exhaust fan

#### Doors & windows

Door Frame Good quality commercial wood Enamel painted flush door **Door Shutter** 

Window Powder coated Aluminum frame windows