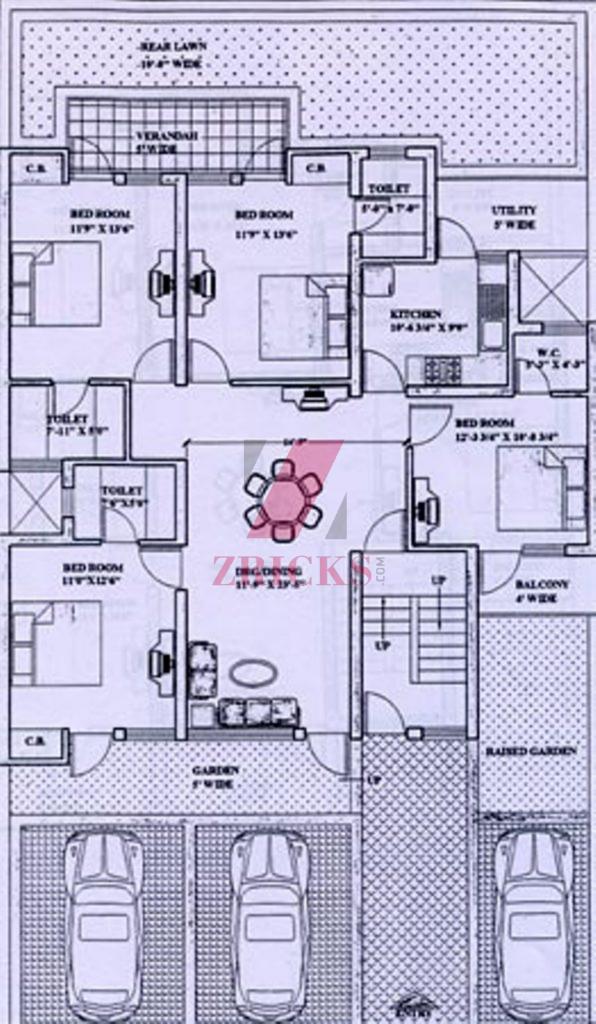

## SPECIFICATIONS

| Structure       | Semi-load bearing walls and RCC structure                                                                                                                         |
|-----------------|-------------------------------------------------------------------------------------------------------------------------------------------------------------------|
| External Finish | Long-lasting paint/grit wash or equivalent                                                                                                                        |
| Wall Finish     |                                                                                                                                                                   |
|                 | Internal walls plastered and painted with pleasing shades of distemper                                                                                            |
| Flooring        | Vitrified tiles in drawing, dinning and laminated wooden flooring/vitrified tiles in all bedrooms, ceramic tiles in kitchen, kota stone in balconies and verandah |
| Toilets         |                                                                                                                                                                   |
| Walls           | Dado upto 7'-0' height of glazed/ceramic tiles                                                                                                                    |
| Flooring        | Glazed/ceramic tiles                                                                                                                                              |
| Fittings        | Wash basin, EWC, towel rail, hot and cold water system (without geyser)                                                                                           |
| Kitchen         | Pre-polished granite, platform with stainless steel sink. Dado upto 2'-0' height of glazed tiles                                                                  |
| Doors           | Door frames of good quality hard wood, quality flush doors                                                                                                        |
| Windows         | Wooden windows/press steel windows                                                                                                                                |
| Electrification | Copper concealed wiring, provision for lights, plug points in all rooms, TV and telephone points in drawing room and all bedrooms                                 |