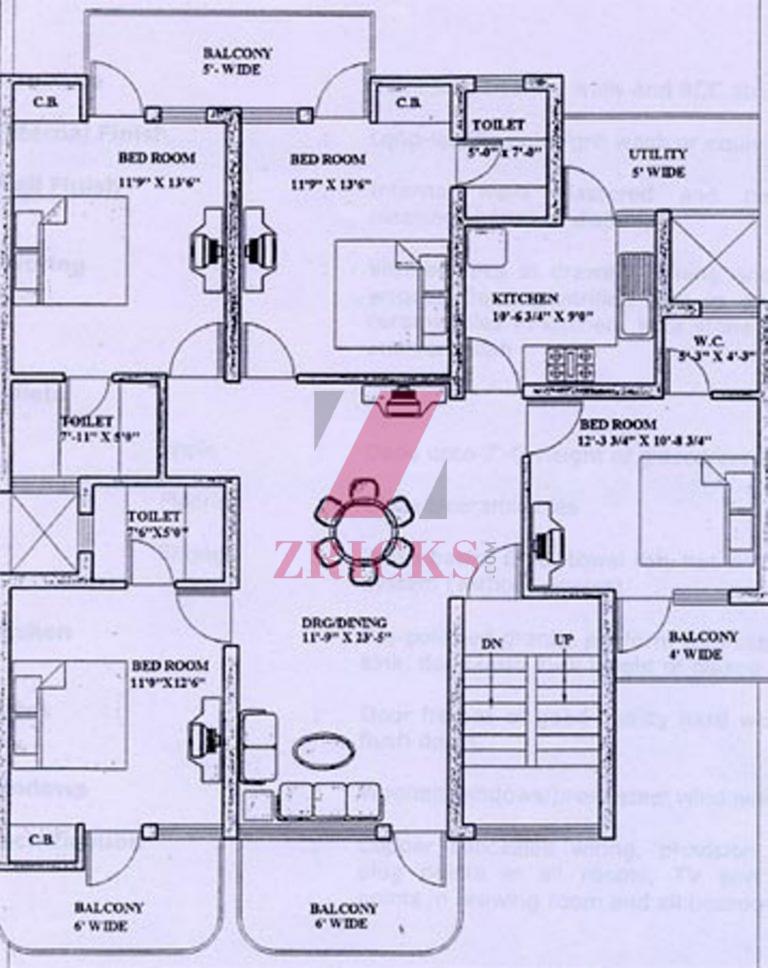

## SPECIFICATIONS

| Structure       | Semi-load bearing walls and RCC structure                                                                                                                         |
|-----------------|-------------------------------------------------------------------------------------------------------------------------------------------------------------------|
| External Finish | Long-lasting paint/grit wash or equivalent                                                                                                                        |
| Wall Finish     |                                                                                                                                                                   |
|                 | Internal walls plastered and painted with pleasing shades of distemper                                                                                            |
| Flooring        | Vitrified tiles in drawing, dinning and laminated wooden flooring/vitrified tiles in all bedrooms, ceramic tiles in kitchen, kota stone in balconies and verandah |
| Toilets         |                                                                                                                                                                   |
| Walls           | Dado upto 7'-0' height of glazed/ceramic tiles                                                                                                                    |
| Flooring        | Glazed/ceramic tiles                                                                                                                                              |
| Fittings        | Wash basin, EWC, towel rail, hot and cold water system (without geyser)                                                                                           |
| Kitchen         | Pre-polished granite, platform with stainless steel sink. Dado upto 2'-0' height of glazed tiles                                                                  |
| Doors           | Door frames of good quality hard wood, quality flush doors                                                                                                        |
| Windows         | Wooden windows/press steel windows                                                                                                                                |
| Electrification | Copper concealed wiring, provision for lights, plug points in all rooms, TV and telephone points in drawing room and all bedrooms                                 |