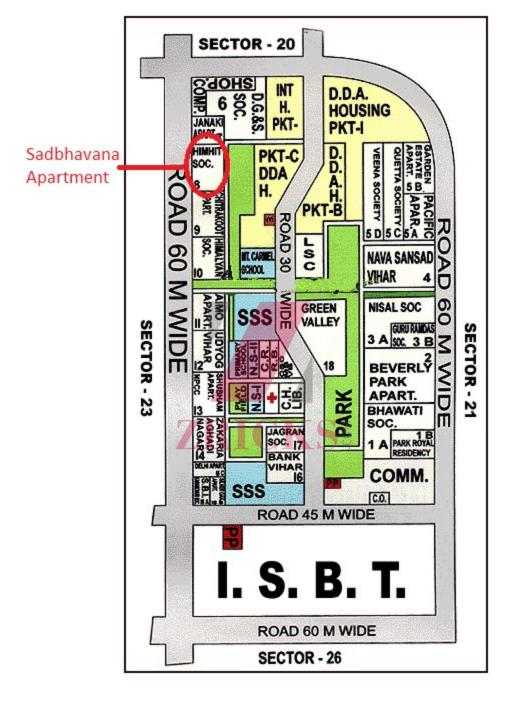

# Specification

# Wall Finish

Internal – Living/dining: Painted in pleasing shades of oil bound distemper paint

Servant Room: White washed walls

External: Combination of stone & textured paint finish

Floorings

Living/dining: Vitrified tiles with wooden skirting

Bedrooms: Laminated wooden flooring

Servant's Room : Ceramic tiles

# Kitchen

Flooring: Ceramic tiles

Dado: Ceramic tiles above working platform, rest is oil bound distemper paint Platform: Granite counter with stainless steel sink, drain board and CP fittings

# Toilets

Dado: Select ceramic tile sup to 7ft. high Flooring: Ceramic tiles/ granite/ marble

Fittings: Granite/marble counter, white sanitary fixtures with CP fittings

# Internal Doors

Conduit copper Electrical wiring for all light and power points

# Facilit