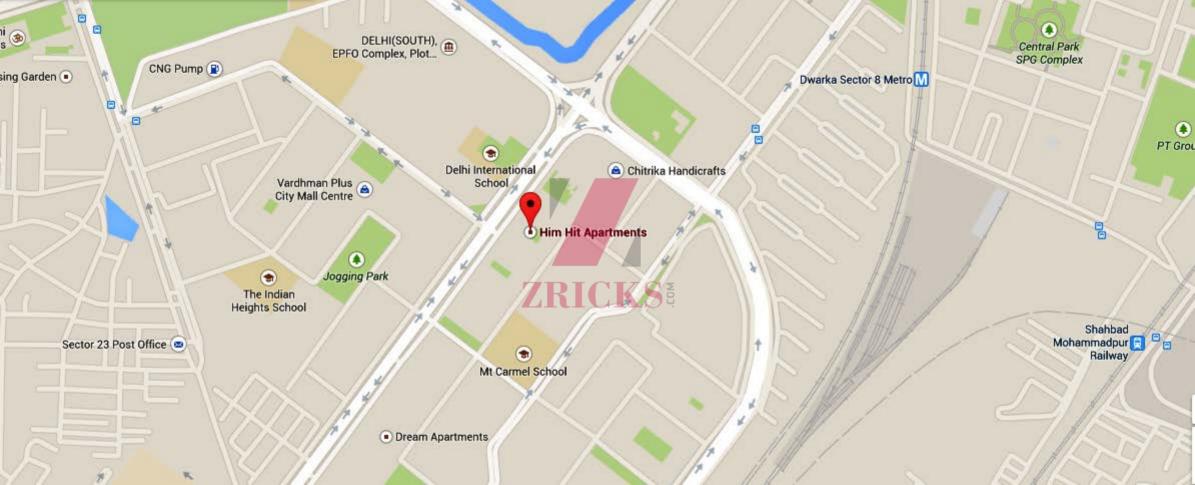

# Specification

# Wall Finish

Internal – Living/dining: Painted in pleasing shades of oil bound distemper paint

Servant Room: White washed walls

External: Combination of stone & textured paint finish

Floorings

Living/dining: Vitrified tiles with wooden skirting

Bedrooms: Laminated wooden flooring

Servant's Room : Ceramic tiles

# Kitchen

Flooring: Ceramic tiles

Dado: Ceramic tiles above working platform, rest is oil bound distemper paint Platform: Granite counter with stainless steel sink, drain board and CP fittings

# Toilets

Dado: Select ceramic tile sup to 7ft. high Flooring: Ceramic tiles/ granite/ marble

Fittings: Granite/marble counter, white sanitary fixtures with CP fittings

# Internal Doors

Conduit copper Electrical wiring for all light and power points

# Facil