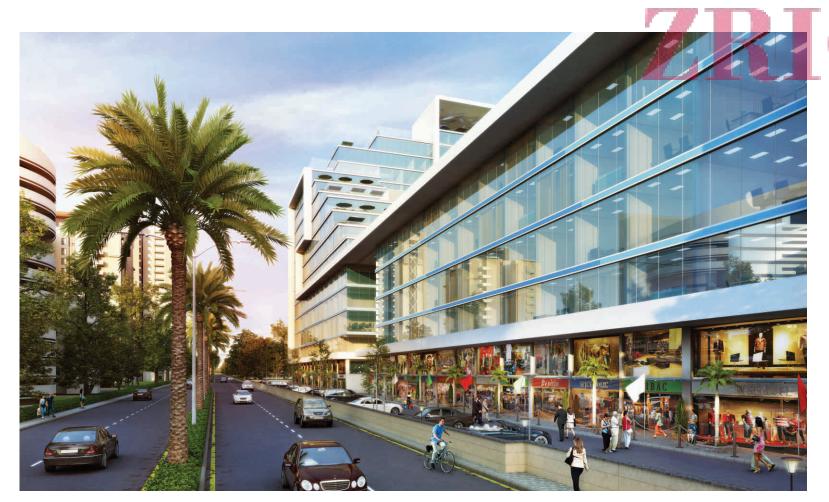

#### UNIFIED SHOPPING EXPERIENCE

- Shops ranging from 350, 450 to 1200 sq. ft. (approx.)
- Retail outlets of international and national brands
- Double height retail area on the ground floor over looking open air courtyard, spread over 17,000 sq. ft. (approx.) to increase visibility
- Retail spaces by way of banking options and food counters, ensuring maximum footfalls
- Open, wide and inviting courtyard with natural light and smoothing fountain, creates a perfect ambience.
- Unified site layout with common atrium, connects at various levels
- Area adjoining 45\*45 mtr. roads on two sides with a three side open plot
- Adjacent to 11 Group housing projects in sector 137 & near by sector which will boast a potential population of 2.5\* Lac (approx) families
- Abundant car space available for surface parking

\*Artistic images of retail space

\*Artistic images of food court