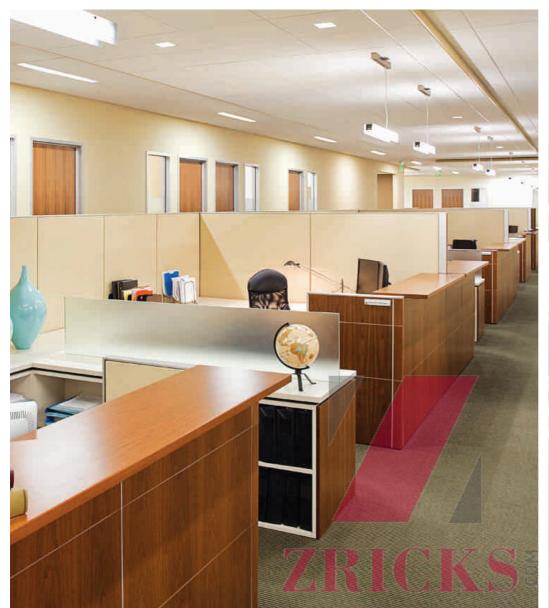

## LOCKABLE OFFICE SPACE

YOUR OWN SPACE

- Each floor has a flexibility to accommodate offices with sizes ranging from multiples of 200 & 350 sq. ft. (approx.)
- Designed to cater the needs of corporate world's business and operation requirement
- Utilization of heat reflective glazing
- Modern express elevators enabling minimal waiting time
- Maximum space utilization and efficient design
- Clear vistas and natural light make each office an energized workspace
- Fully monitored security systems

\*Artistic images of lockable office space

Artistic images of premium business suites

STATE-OF-ART & EFFICIENT SPACES

- Our corporate suites are designed to curtail running costs and capital expense without compromising on world class business facilities
- Limited edition state-of-art office spaces with sizes ranging from multiples of 500 & 750 sq. ft. (approx.)
- Modern amenities like: Integrated conference rooms, Video conferencing facilities
- Internet & Wi-Fi systems, makes it a perfect work space
- 100% power backup
- An inspiring view of a vibrant business environment from the balcony
- Roof top gardens & terrace, act as a place for relaxation
- World class facility management