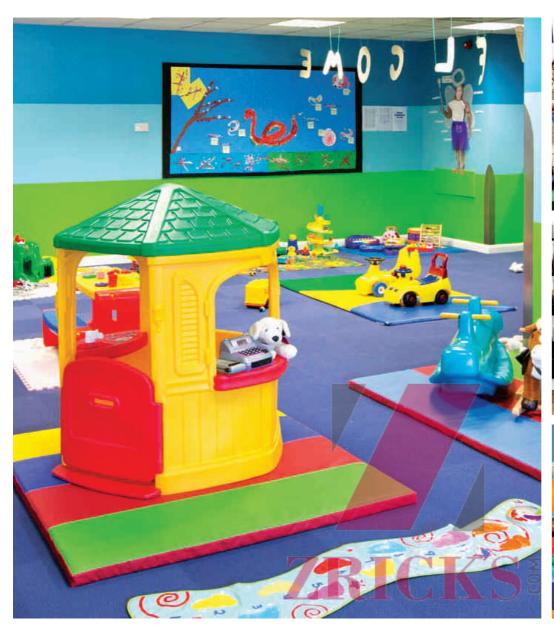

## KIDS PLAY AREA & CRECHE

- Fully functional crèche for working couples
- Exclusive Play area for kids
- Fully equipped library
- Personal Attendants

Unveiling the era of workplaces that not only offer you something unique but takes a giant leap in