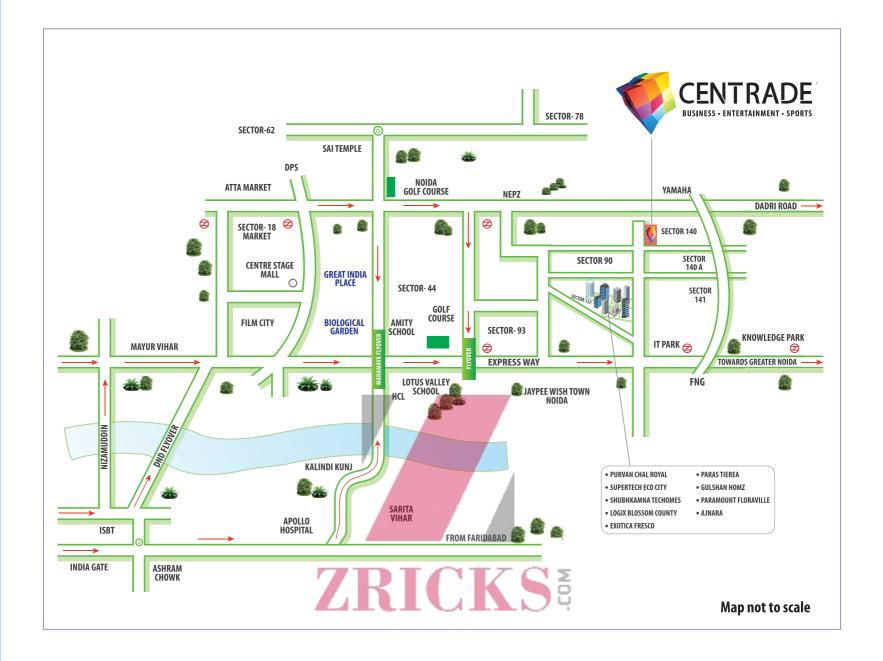

## DESTINATION LIKE NO OTHER IN TERMS OF ITS LOCATION

#### "SECTOR 140 NOIDA"

- Strategic location, abundant amenities & easy accessibility
- Convenient and proximity to important destinations
- Closer to Noida-Greator Noida Expressway, a six lane Expressway is a traffic free zone with smooth and uninterrupted driving
- Excellent infrastructure complimented with world class residential & commercial development with schools, hospitals in close proximity

- Easy access to Delhi, Noida, Greater Noida, Ghaziabad and Faridabad
- Well connected to New Delhi, Airport & Railway Station via the DND flyway
- 10\* minutes from DND flyway
- 10\* minutes from sector 37, metro station
- 10\* minutes from sector 18, Noida
- 5\* minutes from Mahamaya flyover
- Proximity to FNG Expressway and proposed ISBT