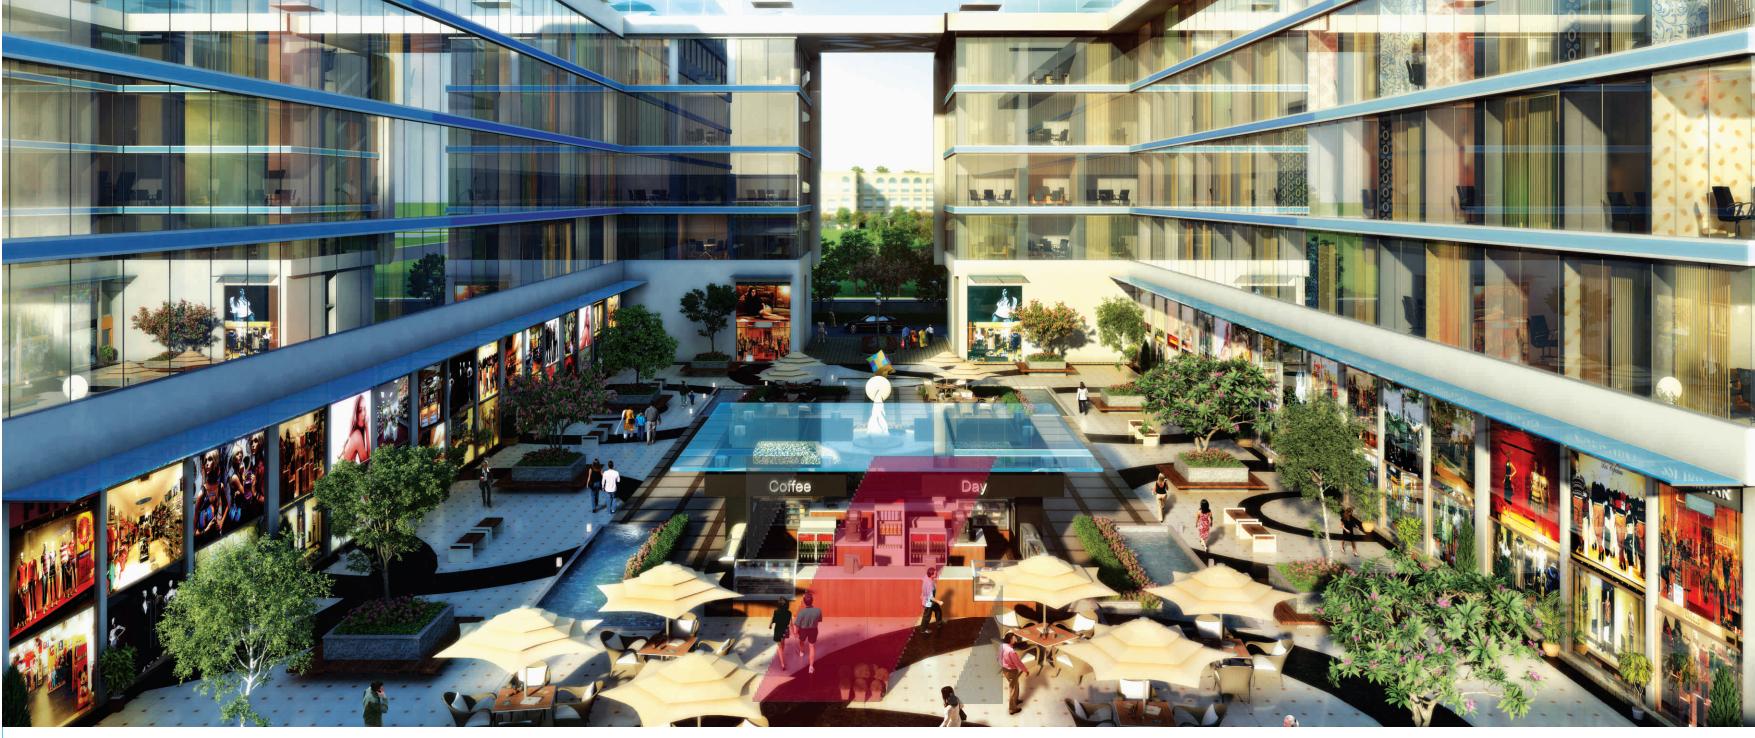

#### UNIFIED SHOPPING EXPERIENCE

- Shops ranging from 350, 450 to 1200 sq. ft. (approx.)
- Retail outlets of international and national brands
- Double height retail area on the ground floor over looking open air courtyard, spread over 17,000 sq. ft. (approx.) to increase visibility
- Retail spaces by way of banking options and food counters, ensuring maximum footfalls
- Open, wide and inviting courtyard with natural light and smoothing fountain, creates a perfect ambience.
- Unified site layout with common atrium, connects at various levels
- Area adjoining 45\*45 mtr. roads on two sides with a three side open plot
- Adjacent to 11 Group housing projects in sector 137 & near by sector which will boast a potential population of 2.5\* Lac (approx) families
- Abundant car space available for surface parking

\*Artistic images of retail space

\*Artistic images of food court

#### **RESTAURANT & FOOD COURTS**

WHERE BUSINESS MEET DESIRE

- Exclusive fine dining restaurants to suit your mood and style.
- A wide variety of cuisine with high sitting capacity at the food court with sizes ranging from multiples of 350, 500 & 700 sq. ft. (approx.)
- Rooftop sky lounge, restaurant & bar
- Electro mechanical modern services like 100% power backup, air conditioning, firefighting system etc
- Double height entrance lobby area act as a part of landscaped plaza
- Area demarcated for services. Separate elevators provided for loading and unloading of goods and equipment's.
- Hard and soft landscaping with water bodies, sit outs, and gazebos are designed for a lush open feel, that efficiently handles a large influx of people.