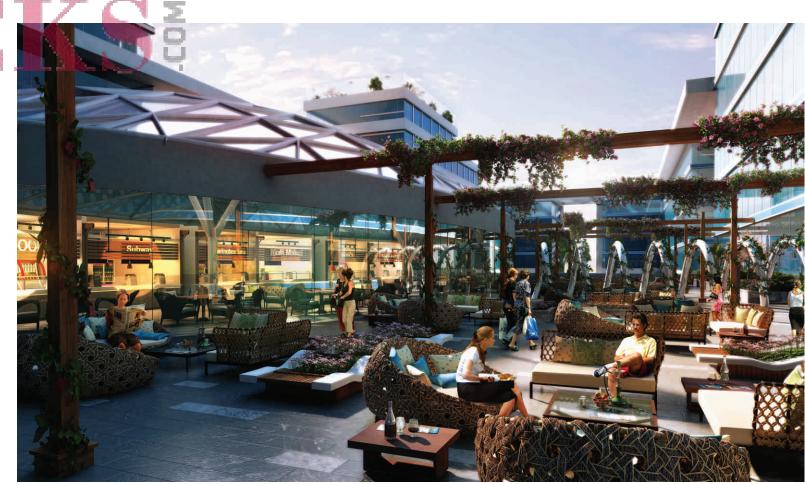

#### UNIFIED SHOPPING EXPERIENCE

- Shops ranging from 350, 450 to 1200 sq. ft. (approx.)
- Retail outlets of international and national brands
- Double height retail area on the ground floor over looking open air courtyard, spread over 17,000 sq. ft. (approx.) to increase visibility
- Retail spaces by way of banking options and food counters, ensuring maximum footfalls
- Open, wide and inviting courtyard with natural light and smoothing fountain, creates a perfect ambience.
- Unified site layout with common atrium, connects at various levels
- Area adjoining 45\*45 mtr. roads on two sides with a three side open plot
- Adjacent to 11 Group housing projects in sector 137 & near by sector which will boast a potential population of 2.5\* Lac (approx) families
- Abundant car space available for surface parking

\*Artistic images of retail space

\*Artistic images of food court