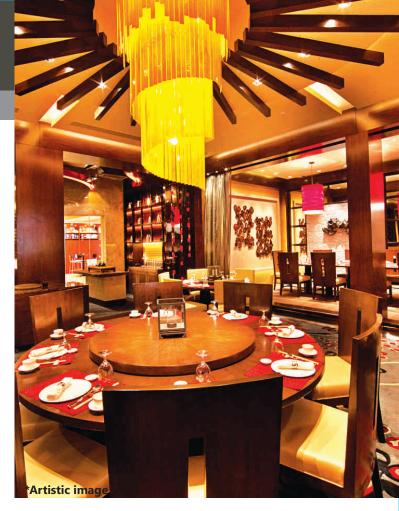

#### **RESTAURANT & FOOD COURTS**

WHERE BUSINESS MEET DESIRE

- Exclusive fine dining restaurants to suit your mood and style.
- A wide variety of cuisine with high sitting capacity at the food court with sizes ranging from multiples of 350, 500 & 700 sq. ft. (approx.)
- Rooftop sky lounge, restaurant & bar
- Electro mechanical modern services like 100% power backup, air conditioning, firefighting system etc
- Double height entrance lobby area act as a part of landscaped plaza
- Area demarcated for services. Separate elevators provided for loading and unloading of goods and equipment's.
- Hard and soft landscaping with water bodies, sit outs, and gazebos are designed for a lush open feel, that efficiently handles a large influx of people.