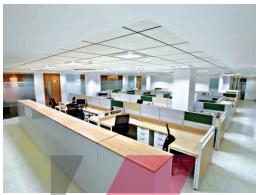

## LOCKABLE OFFICE SPACE

YOUR OWN SPACE

- Each floor has a flexibility to accommodate offices with sizes ranging from multiples of 200 & 350 sq. ft. (approx.)
- Designed to cater the needs of corporate world's business and operation requirement
- Utilization of heat reflective glazing
- Modern express elevators enabling minimal waiting time
- Maximum space utilization and efficient design
- Clear vistas and natural light make each office an energized workspace
- Fully monitored security systems

\*Artistic images of lockable office space

Artistic images of premium business suites

STATE-OF-ART & EFFICIENT SPACES

- Our corporate suites are designed to curtail running costs and capital expense without compromising on world class business facilities
- Limited edition state-of-art office spaces with sizes ranging from multiples of 500 & 750 sq. ft. (approx.)
- Modern amenities like: Integrated conference rooms, Video conferencing facilities
- Internet & Wi-Fi systems, makes it a perfect work space
- 100% power backup
- An inspiring view of a vibrant business environment from the balcony
- Roof top gardens & terrace, act as a place for relaxation
- World class facility management