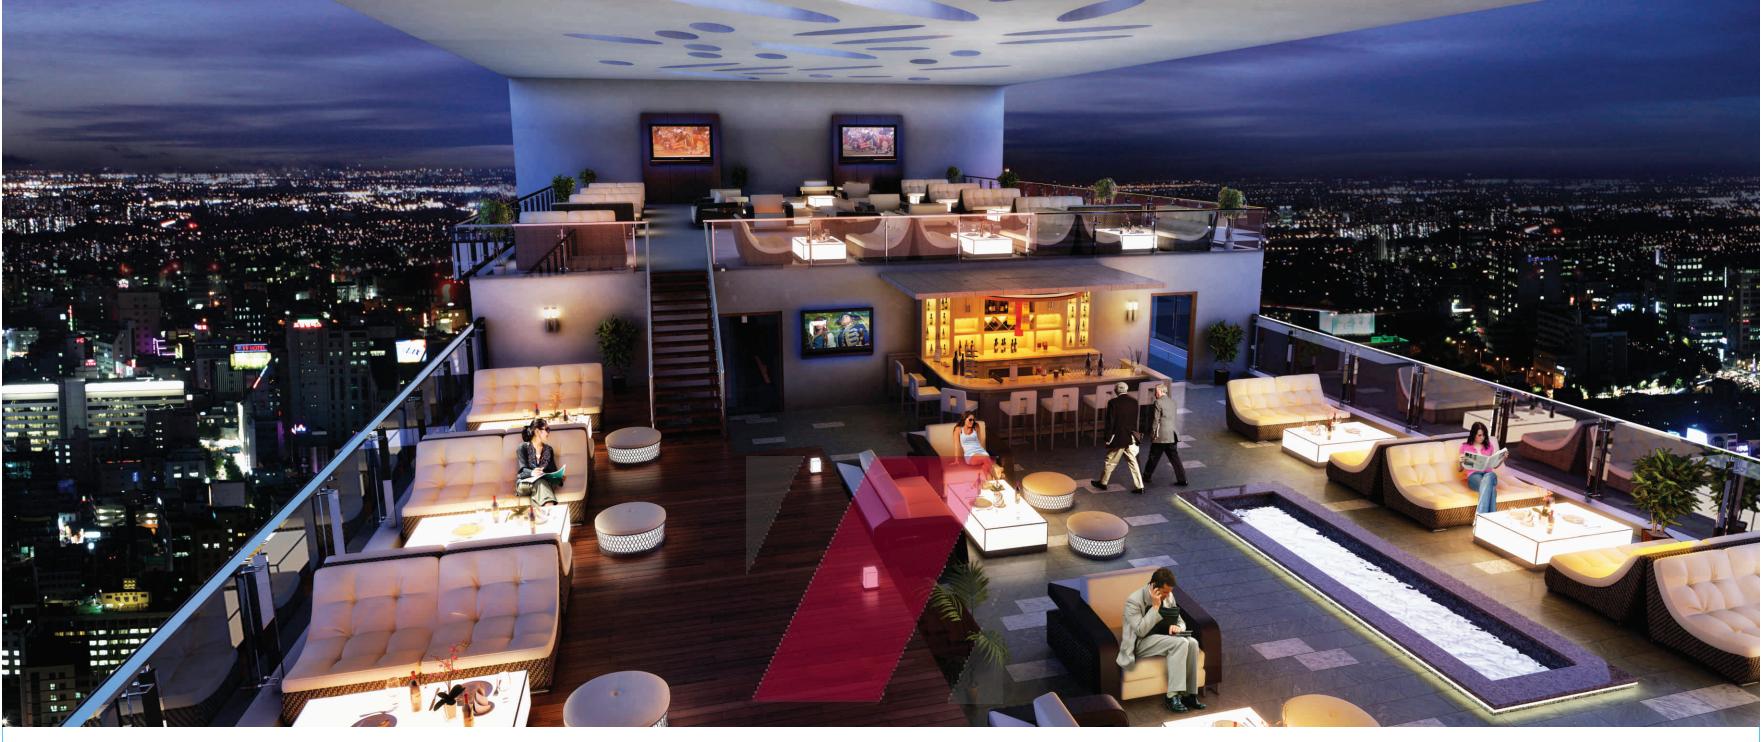

#### **RESTAURANT & FOOD COURTS**

WHERE BUSINESS MEET DESIRE

- Exclusive fine dining restaurants to suit your mood and style.
- A wide variety of cuisine with high sitting capacity at the food court with sizes ranging from multiples of 350, 500 & 700 sq. ft. (approx.)
- Rooftop sky lounge, restaurant & bar
- Electro mechanical modern services like 100% power backup, air conditioning, firefighting system etc
- Double height entrance lobby area act as a part of landscaped plaza
- Area demarcated for services. Separate elevators provided for loading and unloading of goods and equipment's.
- Hard and soft landscaping with water bodies, sit outs, and gazebos are designed for a lush open feel, that efficiently handles a large influx of people.

## ROOFTOP RECREATIONAL FACILITIES

## DE-STRESS YOURSELF

- Sky volleyball Courts
- Cricket Pitch
- SKY Tennis
- Rooftop Basketball Court
- Putting Greens
- Billiards, snooker's & pool