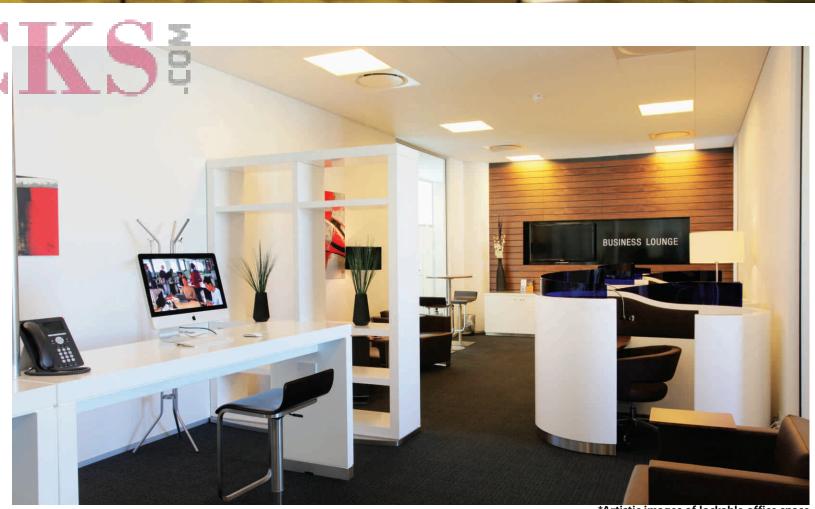

## LOCKABLE OFFICE SPACE

YOUR OWN SPACE

- Each floor has a flexibility to accommodate offices with sizes ranging from multiples of 200 & 350 sq. ft. (approx.)
- Designed to cater the needs of corporate world's business and operation requirement
- Utilization of heat reflective glazing
- Modern express elevators enabling minimal waiting time
- Maximum space utilization and efficient design
- Clear vistas and natural light make each office an energized workspace
- Fully monitored security systems

\*Artistic images of lockable office space

Artistic images of premium business suites

STATE-OF-ART & EFFICIENT SPACES

- Our corporate suites are designed to curtail running costs and capital expense without compromising on world class business facilities
- Limited edition state-of-art office spaces with sizes ranging from multiples of 500 & 750 sq. ft. (approx.)
- Modern amenities like: Integrated conference rooms, Video conferencing facilities
- Internet & Wi-Fi systems, makes it a perfect work space
- 100% power backup
- An inspiring view of a vibrant business environment from the balcony
- Roof top gardens & terrace, act as a place for relaxation
- World class facility management