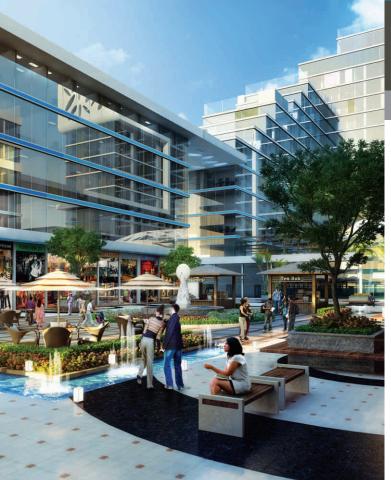

#### UNIFIED SHOPPING EXPERIENCE

- Shops ranging from 350, 450 to 1200 sq. ft. (approx.)
- Retail outlets of international and national brands
- Double height retail area on the ground floor over looking open air courtyard, spread over 17,000 sq. ft. (approx.) to increase visibility
- Retail spaces by way of banking options and food counters, ensuring maximum footfalls
- Open, wide and inviting courtyard with natural light and smoothing fountain, creates a perfect ambience.
- Unified site layout with common atrium, connects at various levels
- Area adjoining 45\*45 mtr. roads on two sides with a three side open plot
- Adjacent to 11 Group housing projects in sector 137 & near by sector which will boast a potential population of 2.5\* Lac (approx) families
- Abundant car space available for surface parking

\*Artistic images of retail space

\*Artistic images of food court