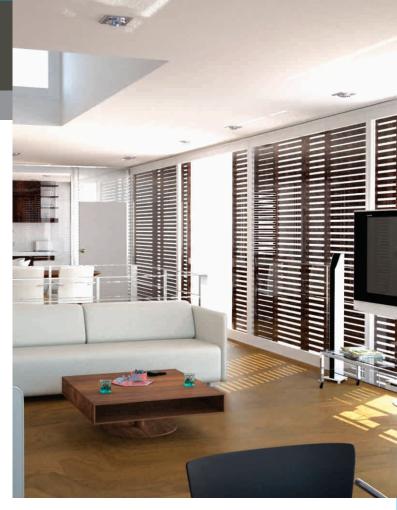

## LOCKABLE OFFICE SPACE

YOUR OWN SPACE

- Each floor has a flexibility to accommodate offices with sizes ranging from multiples of 200 & 350 sq. ft. (approx.)
- Designed to cater the needs of corporate world's business and operation requirement
- Utilization of heat reflective glazing
- Modern express elevators enabling minimal waiting time
- Maximum space utilization and efficient design
- Clear vistas and natural light make each office an energized workspace
- Fully monitored security systems

\*Artistic images of lockable office space

Artistic images of premium business suites

STATE-OF-ART & EFFICIENT SPACES

- Our corporate suites are designed to curtail running costs and capital expense without compromising on world class business facilities
- Limited edition state-of-art office spaces with sizes ranging from multiples of 500 & 750 sq. ft. (approx.)
- Modern amenities like: Integrated conference rooms, Video conferencing facilities
- Internet & Wi-Fi systems, makes it a perfect work space
- 100% power backup
- An inspiring view of a vibrant business environment from the balcony
- Roof top gardens & terrace, act as a place for relaxation
- World class facility management