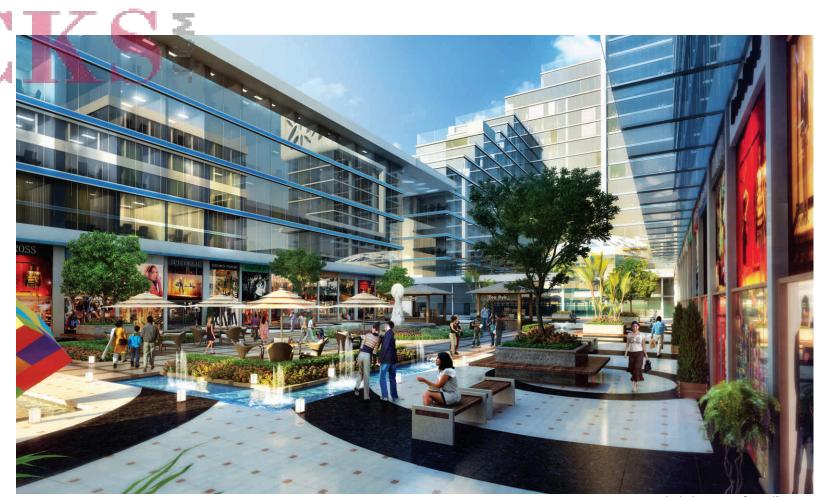

#### UNIFIED SHOPPING EXPERIENCE

- Shops ranging from 350, 450 to 1200 sq. ft. (approx.)
- Retail outlets of international and national brands
- Double height retail area on the ground floor over looking open air courtyard, spread over 17,000 sq. ft. (approx.) to increase visibility
- Retail spaces by way of banking options and food counters, ensuring maximum footfalls
- Open, wide and inviting courtyard with natural light and smoothing fountain, creates a perfect ambience.
- Unified site layout with common atrium, connects at various levels
- Area adjoining 45\*45 mtr. roads on two sides with a three side open plot
- Adjacent to 11 Group housing projects in sector 137 & near by sector which will boast a potential population of 2.5\* Lac (approx) families
- Abundant car space available for surface parking

\*Artistic images of retail space

\*Artistic images of food court