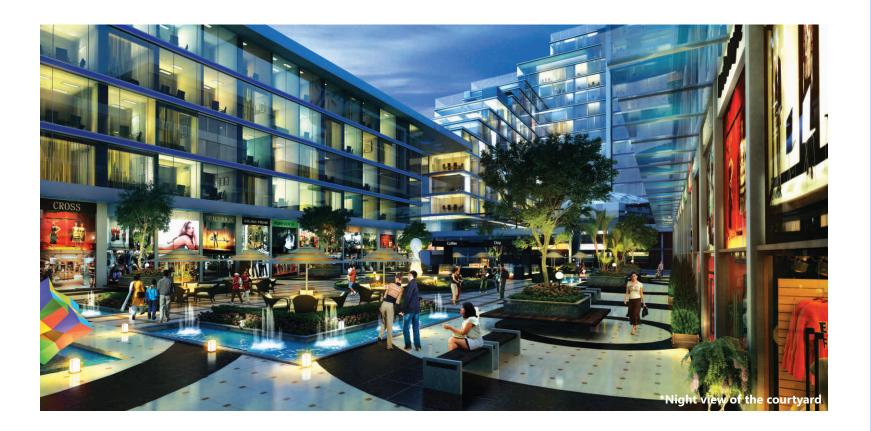

#### UNIFIED SHOPPING EXPERIENCE

- Shops ranging from 350, 450 to 1200 sq. ft. (approx.)
- Retail outlets of international and national brands
- Double height retail area on the ground floor over looking open air courtyard, spread over 17,000 sq. ft. (approx.) to increase visibility
- Retail spaces by way of banking options and food counters, ensuring maximum footfalls
- Open, wide and inviting courtyard with natural light and smoothing fountain, creates a perfect ambience.
- Unified site layout with common atrium, connects at various levels
- Area adjoining 45\*45 mtr. roads on two sides with a three side open plot
- Adjacent to 11 Group housing projects in sector 137 & near by sector which will boast a potential population of 2.5\* Lac (approx) families
- Abundant car space available for surface parking

\*Artistic images of retail space

\*Artistic images of food court