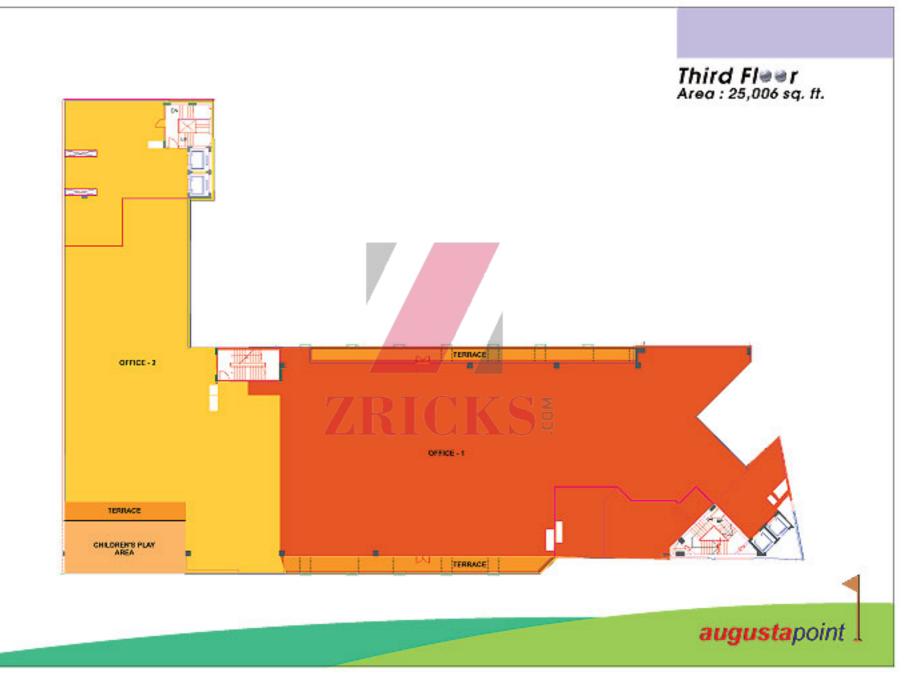

# augusta point

Elser 2 10





augustapoint ]



augustapoint 1



augustapoint ]





augustapoint ]



# Specifications

### Flooring

Combination of Marble, Granite, Ceramic Tiles, Terrazzo Stone

### **Electrical Power**

100% power backup Shops, Restaurants, Entertainment spaces, Office spaces will be in bare shell condition.

### Walls

Combination of Marble, Granite, Ceramic Tiles, Stone and Plastic Emulsion Paint

### **Common Toilet**

Tiles on the floor and walls in pleasing pattersn and colors. Sensor operated taps and flushing system to maintain hygiene

### **Air Conditioning**

All common areas aircondioned. Chilled water pipeline running up to AHU'S and FCU's for each shop, restaurant, entertainment space; State of the art VAM system used.

## Vertical Circulation

Escalators, Lifts in Retail space

Water Management System Latest state of the art hydro pneumatic systems used