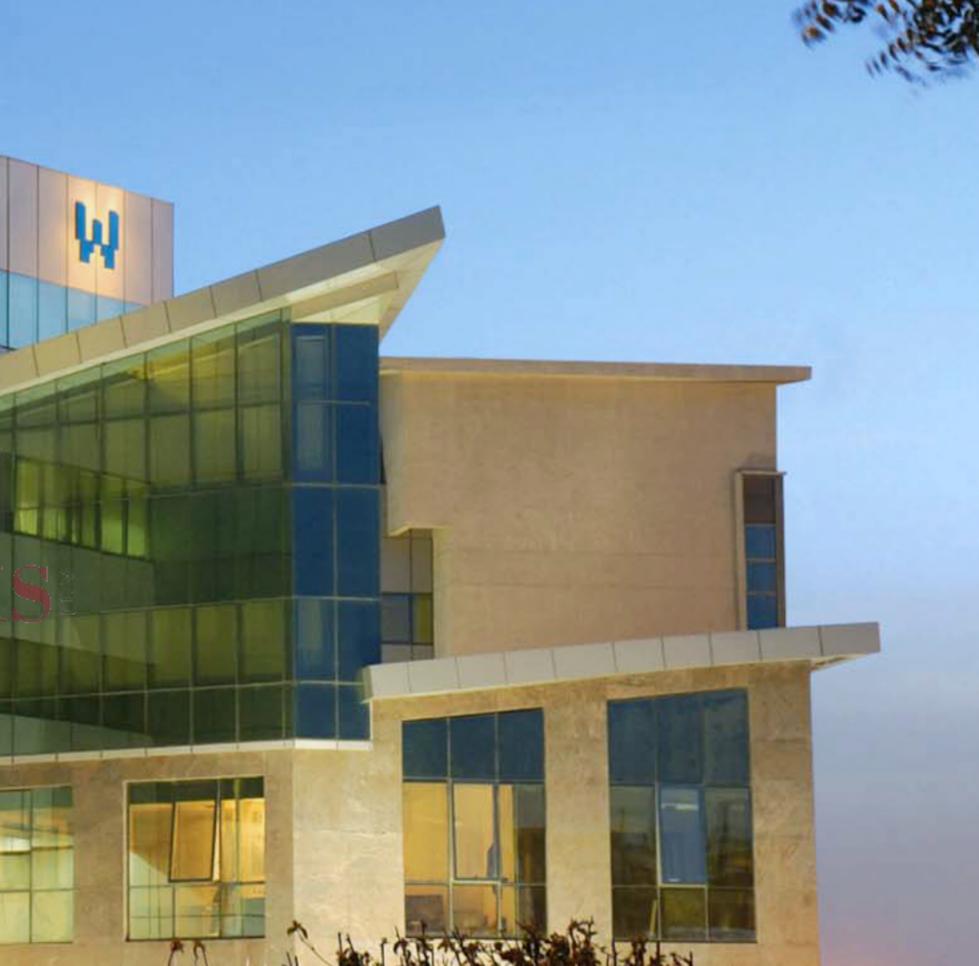

### Exterior

Combination of Granite and Curtain Wall Glazing and Exterior Paint and Stone. Large Show Windows in Retail space.