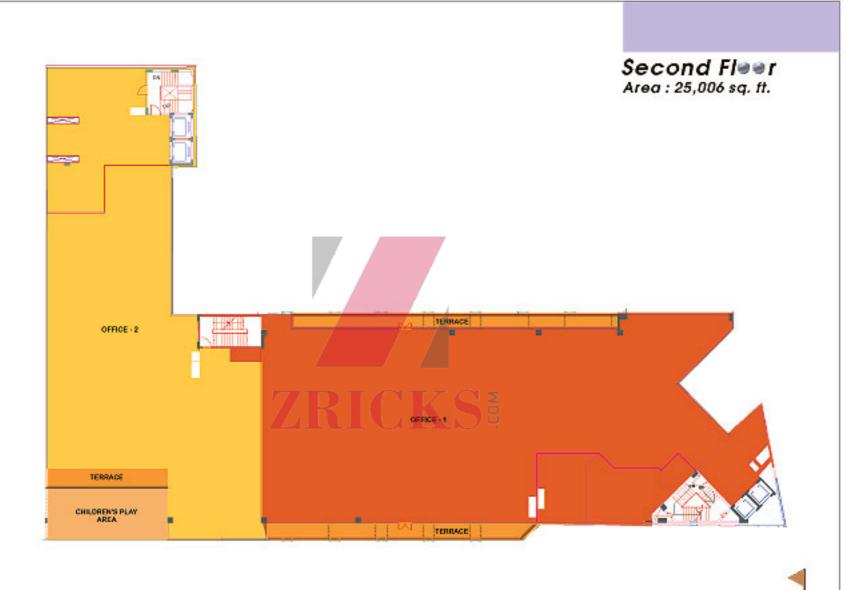

# augusta point

Elser 2 10





augustapoint ]



augustapoint 1



augustapoint ]





augustapoint ]



# Specifications

### Flooring

Combination of Marble, Granite, Ceramic Tiles, Terrazzo Stone

### **Electrical Power**

100% power backup Shops, Restaurants, Entertainment spaces, Office spaces will be in bare shell condition.

### Walls

Combination of Marble, Granite, Ceramic Tiles, Stone and Plastic Emulsion Paint

### **Common Toilet**

Tiles on the floor and walls in pleasing pattersn and colors. Sensor operated taps and flushing system to maintain hygiene

### **Air Conditioning**

All common areas aircondioned. Chilled water pipeline running up to AHU'S and FCU's for each shop, restaurant, entertainment space; State of the art VAM system used.

## Vertical Circulation

Escalators, Lifts in Retail space

Water Management System Latest state of the art hydro pneum