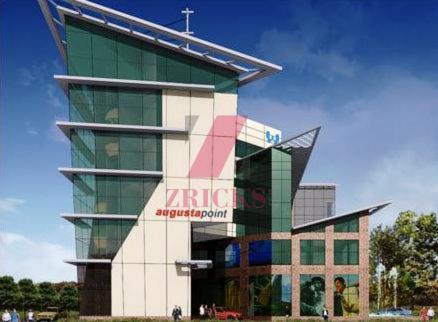

### Exterior

Combination of Granite and Curtain Wall Glazing and Exterior Paint and Stone. Large Show Windows in Retail space.