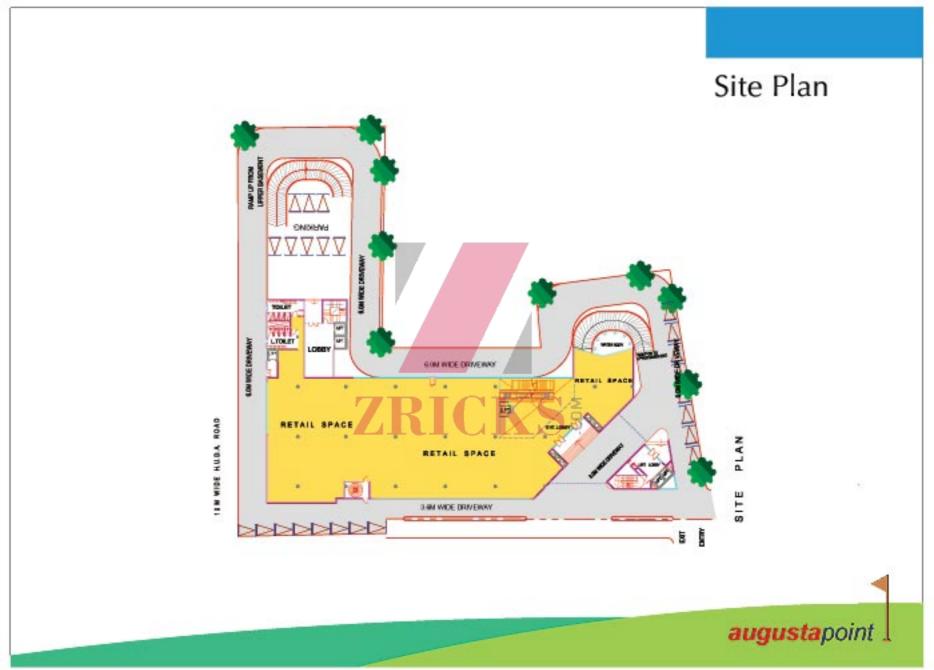

## Vertical Circulation

Escalators, Lifts in Retail space

Water Management System Latest state of the art hydro pneumatic systems used for efficient water management