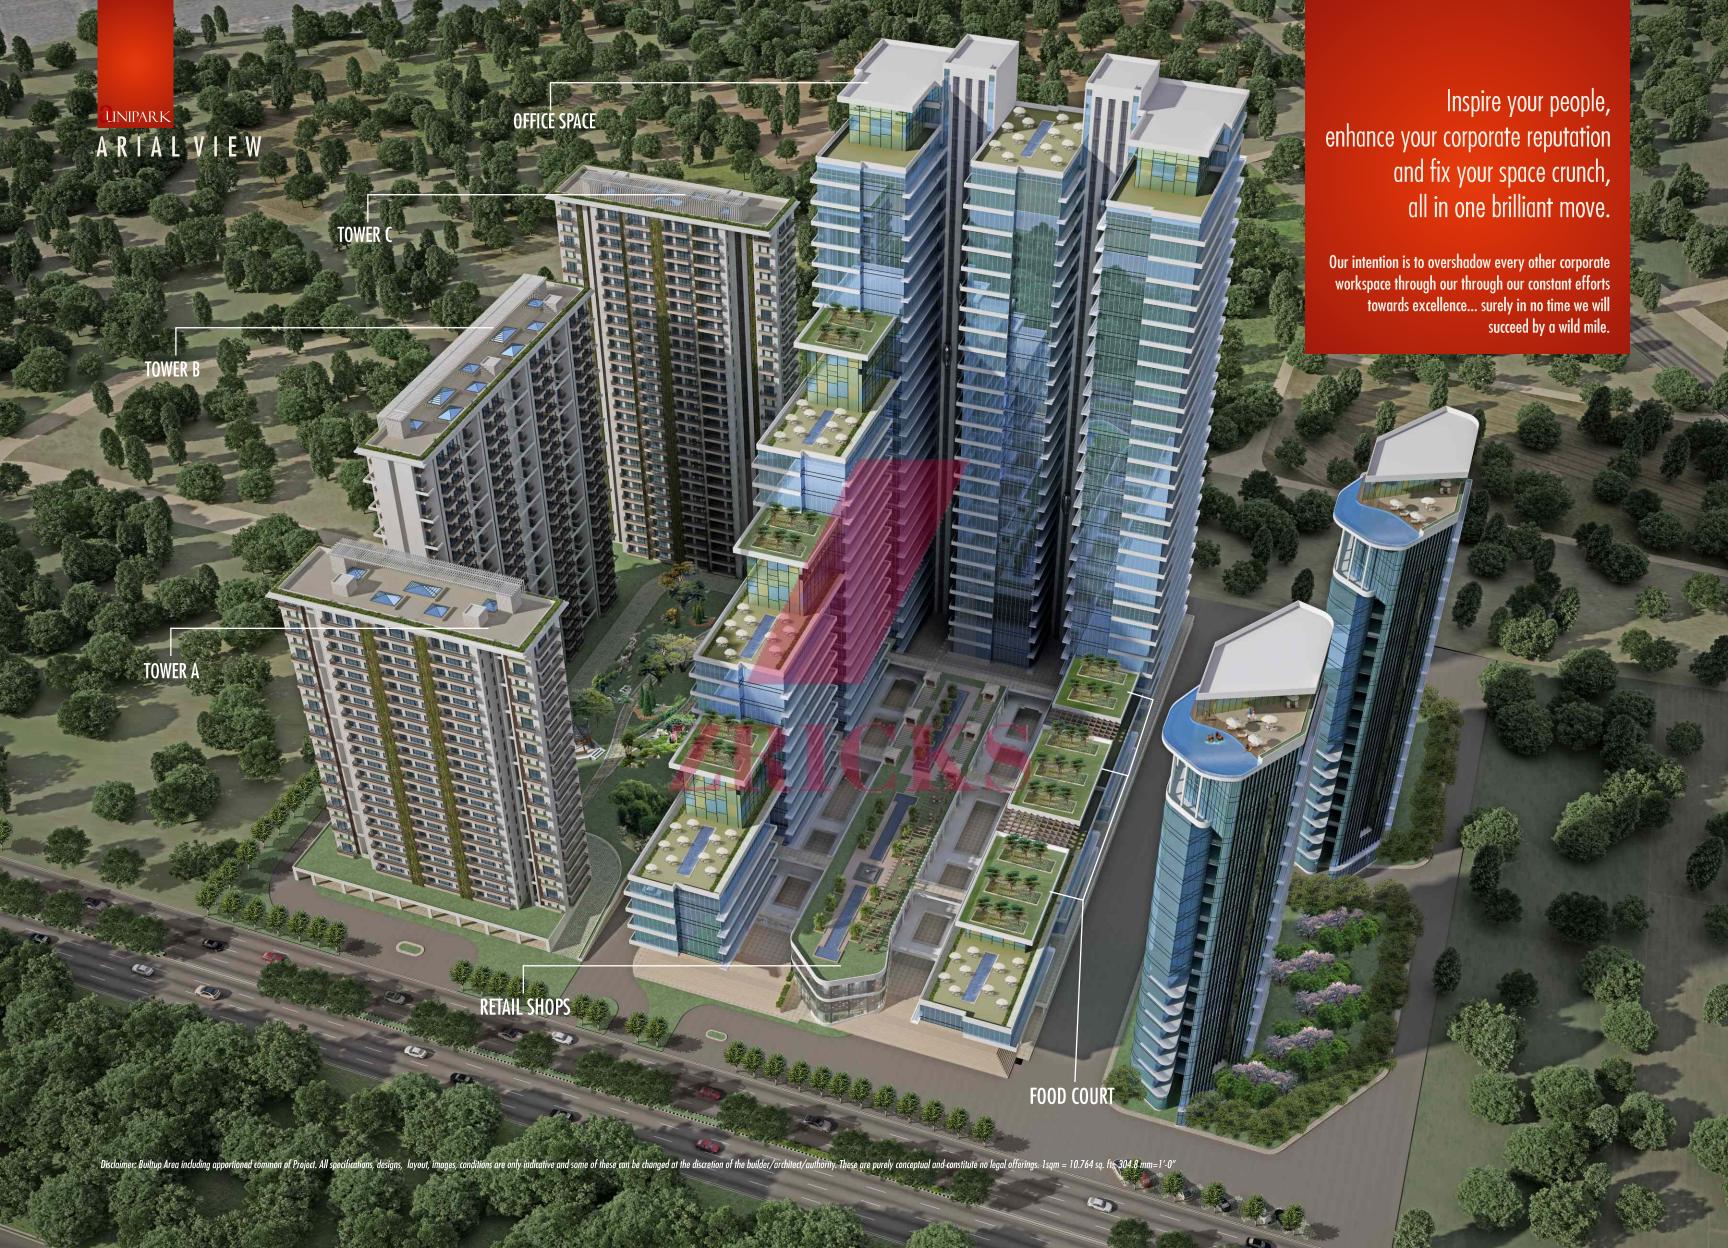

# JAIDEVINFRATECH (P). LTD. THE STATE OF THE

Plot No. INS-02, CHI V, Yamuna Expressway, Gr. Noida

• BUSINESS SPACES • RETAIL • RESIDENTIAL

ARCHITECT

ARCOP

UNIPARK

A Unipark has been designed to deliver the finest experience of urban living & working, located in the heart of rapidly developing Greater Noida. A Unipark is an ideal blend of Residential, Commercial and Retail Spaces, offering the levish view of the Taj Expressway strategically placed at the origin of Yamuna Expressway. A Unipark falls within the frame work of the world class infrastructure & civic amenities.

#### RESIDENTIAL

Jaydev Infratech is coming with Ultra-Luxury apartments on YAMUNA EXPRESSWAY AT SECTOR CHI V. Accompanied with offices facility with retail and apartments to fulfill the rising demands of corporate.