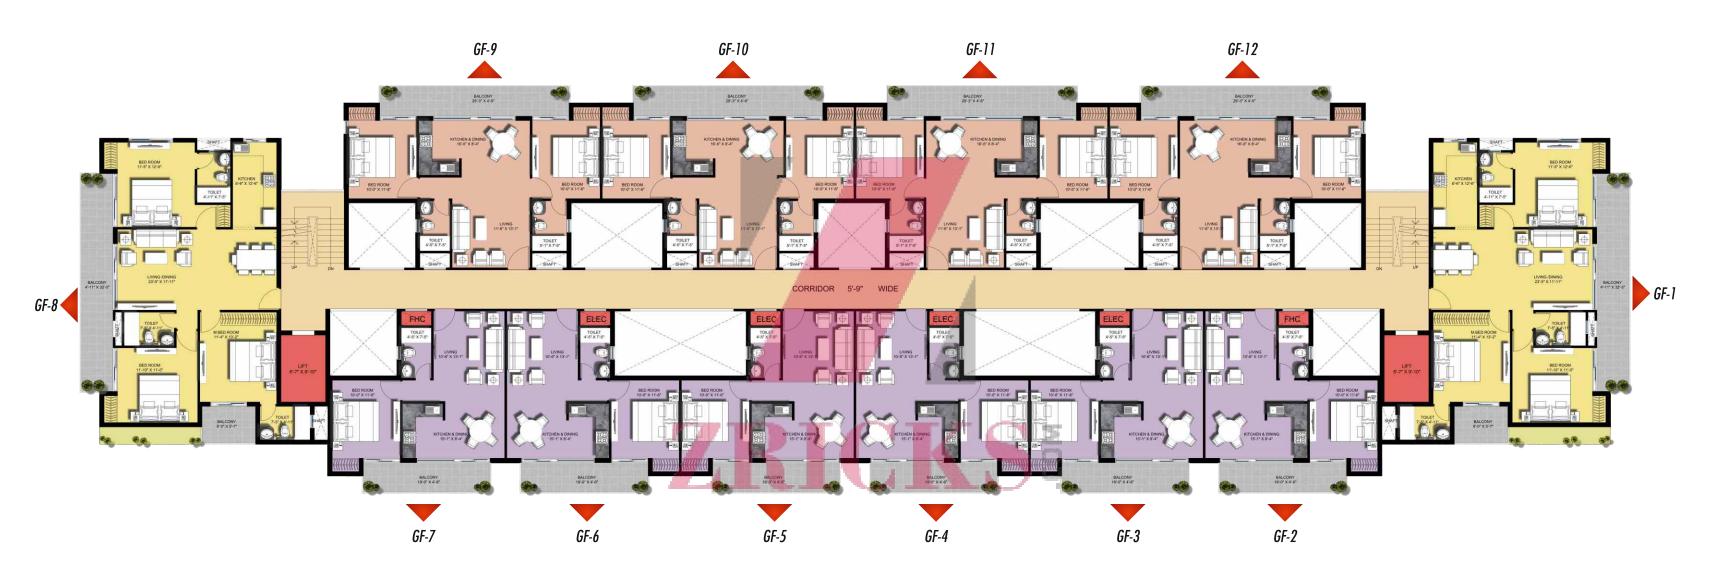

### FLOOR PLANS

(RESIDENTIAL, 1/2/3 BHK)

2 BHK (Corner Unit) Super Area: 1087.59 Sq.Ft.

- ONE BHK UNIT
- TWO BHK UNIT
  - TWO BHK CORNER UNIT

#### **TOWER B**

ONE BHK UNIT

TWO BHK UNIT

THREE BHK UNIT

Jaydev Infratech - a name symbolizing trust and reliance, one which believes in quality, commitment, ethics and vision. Jaydev Infratech nurtures satisfaction beyond comparison to its clients by building relationships, providing sincere services and creating precious assets for them.