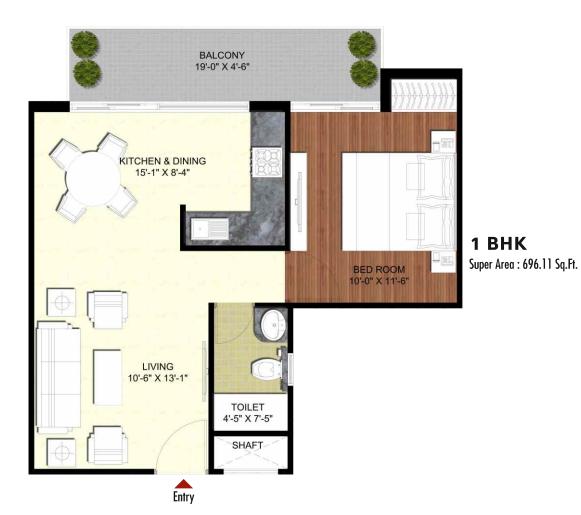

### FLOOR PLANS

(RESIDENTIAL, 1/2/3 BHK)

2 BHK (Corner Unit) Super Area: 1087.59 Sq.Ft.

- ONE BHK UNIT
- TWO BHK UNIT
  - TWO BHK CORNER UNIT