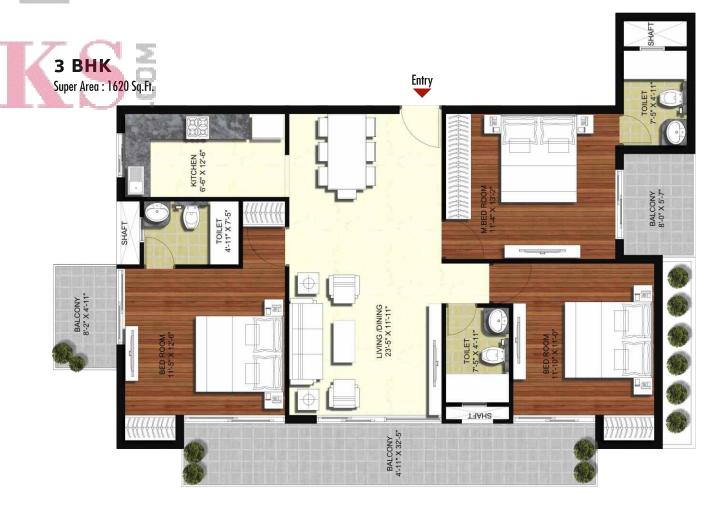

### FLOOR PLANS

(RESIDENTIAL, 1/2/3 BHK)

2 BHK (Corner Unit) Super Area: 1087.59 Sq.Ft.

- ONE BHK UNIT
- TWO BHK UNIT
  - TWO BHK CORNER UNIT

#### **TOWER B**

ONE BHK UNIT

TWO BHK UNIT

THREE BHK UNIT

Jaydev Infratech - a name symbolizing trust and reliance, one which believes in quality, commitment, ethics and vision. Jaydev Infratech nurtures satisfaction beyond comparison to its clients by building relationships, providing sincere services and creating precious assets for them.