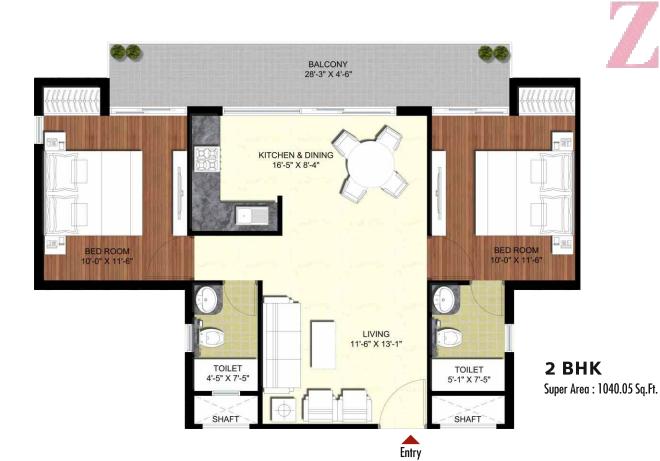

### FLOOR PLANS

(RESIDENTIAL, 1/2/3 BHK)

2 BHK (Corner Unit) Super Area: 1087.59 Sq.Ft.

- ONE BHK UNIT
- TWO BHK UNIT
  - TWO BHK CORNER UNIT