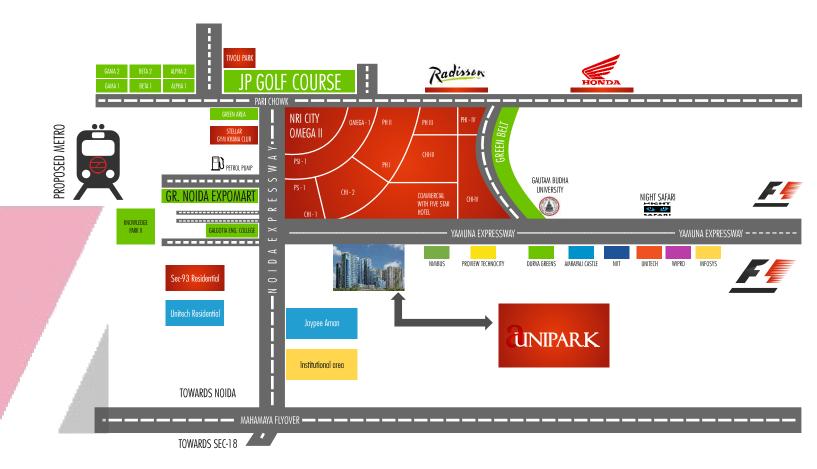

### UNIPARK LOCATION MAP

### Location Advantages

- Yamuna Express Way 0 Min.
- Botanical Garden Metro Station 25 Min.
- Gautam Buddha University, Greater Noida 04 Min.
- FNG Corridor 05 Min.
- Pari Chowk, Greater Noida 02 Min.
- DND18 Min.
- South Delhi 32 Min.
- ISBT Delhi 45 Min.
- Connaught Place 45 Min.
- Proposed Metro Station, Opp Greater Noida Expo mart 2 Mins