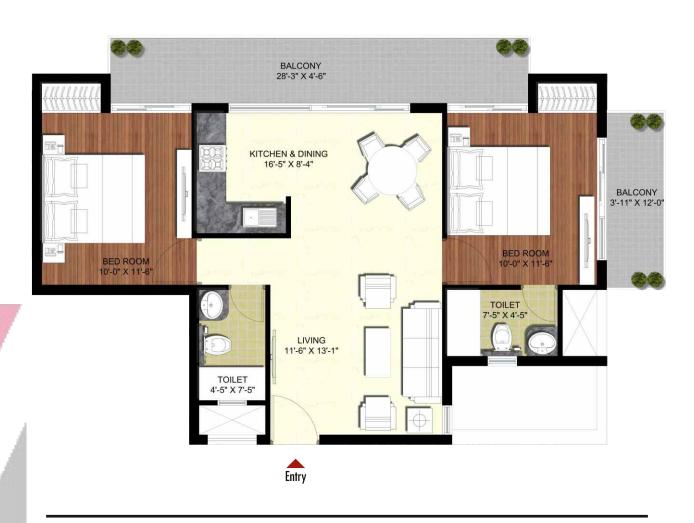

### FLOOR PLANS

(RESIDENTIAL, 1/2/3 BHK)

2 BHK (Corner Unit) Super Area: 1087.59 Sq.Ft.

- ONE BHK UNIT
- TWO BHK UNIT
  - TWO BHK CORNER UNIT