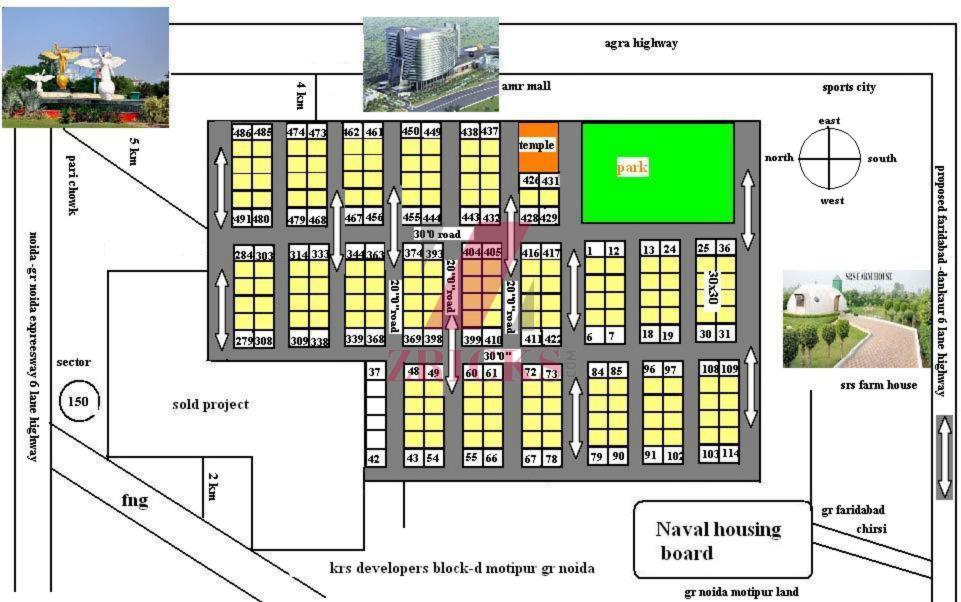

### Project krs township motipur greater noida)

Township project in10 acres.

Plot size - 50 sq yd to 300 sq yd 10% extra for corner plot's & park facing plot's Registry charges extra External road -30 feet Internal road - 30, 20 feet.

### Location feature:-

Purposed kmp4 express way 5 km.(Greater faridabad) Purposed fng highway 4 km.(Greater faridabad) Kanwra industies area 4 km.(Greater faridabad) Crown industies area 5 km.(Greater faridabad) Pari chowk 4 km.(Greater noida) Gautam bhudh university 5 km.(Greater noida) Kesarvelley 5 star hotel 2.5 km.(Greater noida) Srs farm house 500 metre.(Greater faridabad) Afnhb sec y farm house 100 metre. Proposed flyover yamuna river connecting greater noida and greater faridabad 2 km. Imt faridabad 3 km. (Greater faridabad) Education belt around 5 km.(Running mba, Engineering collage in greater faridabad) 1.Sdimt collage
2.Vidya sanskar international school
3.Lingayas university
4.Jasana school i.T.I
5.Echelon university
6.Vidya sagar collage
7.Aravali management \$ technology
8.J.B knowledge park etc
9.Iitr b-Tech collage
10.Ilr law collage
11.Sudha rastogi dental collage