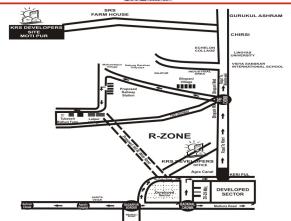

### Location feature:-

Purposed kmp4 express way 5 km.(Greater faridabad) Purposed fng highway 4 km.(Greater faridabad) Kanwra industies area 4 km.(Greater faridabad) Crown industies area 5 km.(Greater faridabad) Pari chowk 4 km.(Greater noida) Gautam bhudh university 5 km.(Greater noida) Kesarvelley 5 star hotel 2.5 km.(Greater noida) Srs farm house 500 metre.(Greater faridabad) Afnhb sec y farm house 100 metre. Proposed flyover yamuna river connecting greater noida and greater faridabad 2 km. Imt faridabad 3 km. (Greater faridabad) Education belt around 5 km.(Running mba, Engineering collage in greater faridabad) 1.Sdimt collage
2.Vidya sanskar international school
3.Lingayas university
4.Jasana school i.T.I
5.Echelon university
6.Vidya sagar collage
7.Aravali management \$ technology
8.J.B knowledge park etc
9.Iitr b-Tech collage
10.Ilr law collage
11.Sudha rastogi dental collage