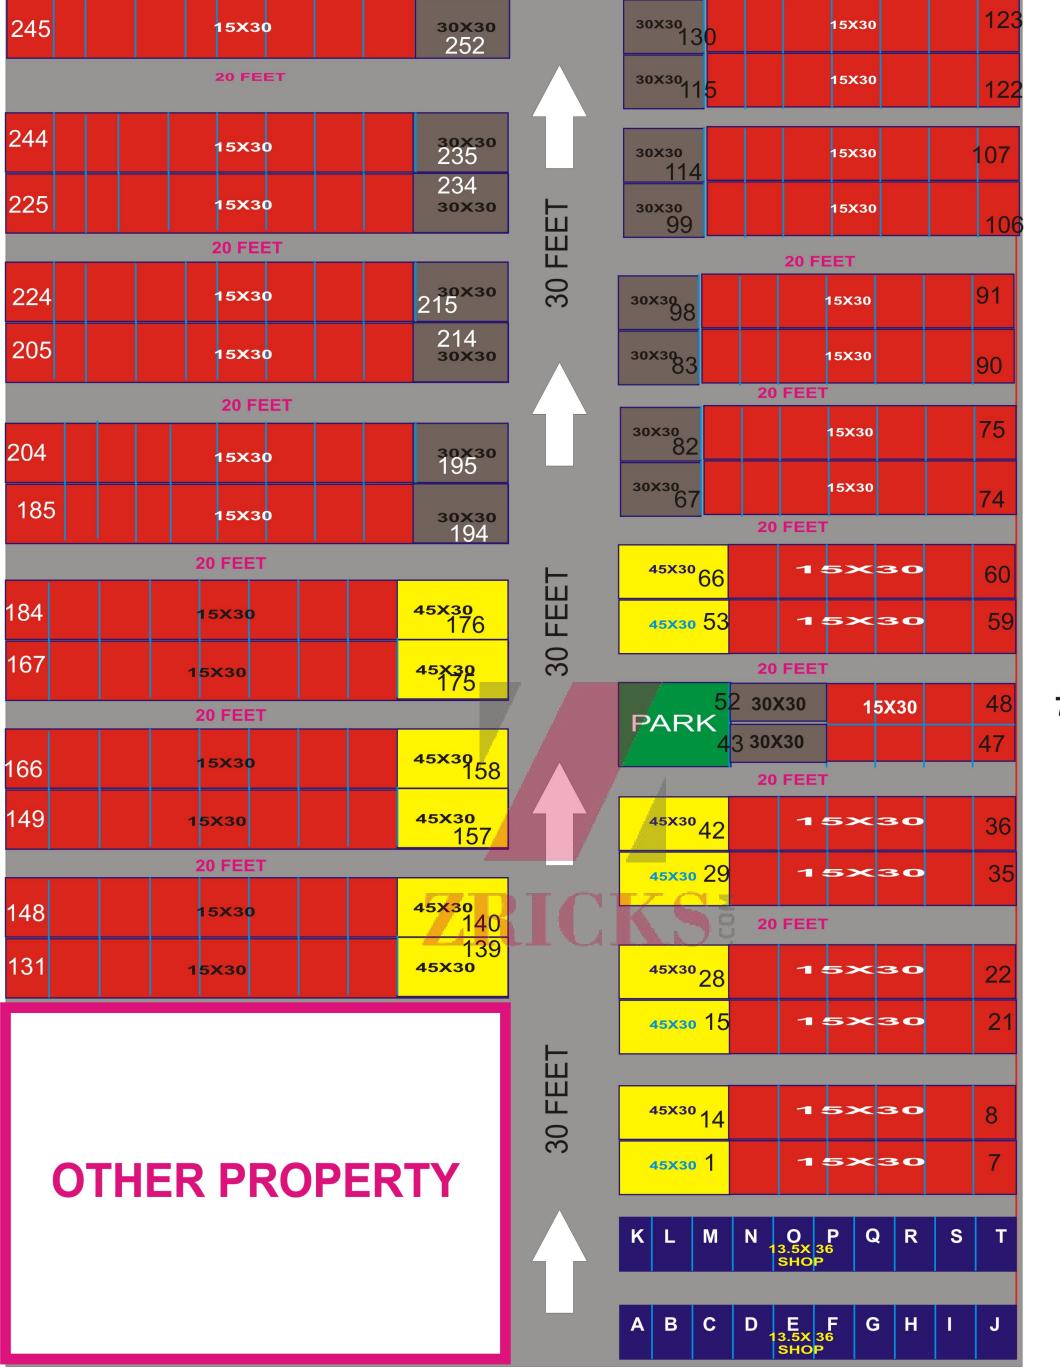

### Project krs township motipur greater noida)

Township project in10 acres.

Plot size - 50 sq yd to 300 sq yd 10% extra for corner plot's & park facing plot's Registry charges extra External road -30 feet Internal road - 30, 20 feet.