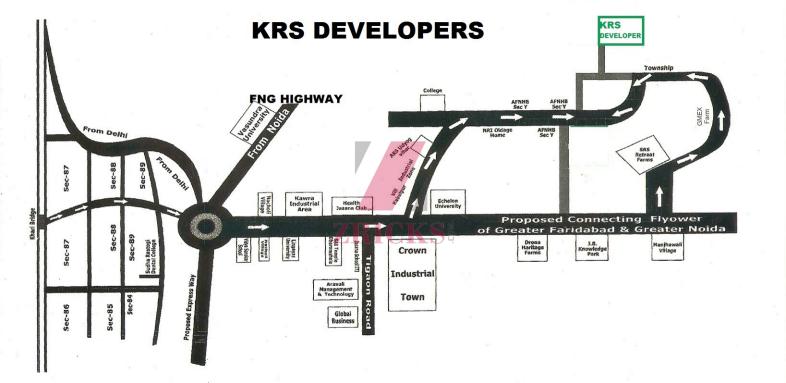

### Location feature:-

Purposed kmp4 express way 5 km.(Greater faridabad) Purposed fng highway 4 km.(Greater faridabad) Kanwra industies area 4 km.(Greater faridabad) Crown industies area 5 km.(Greater faridabad) Pari chowk 4 km.(Greater noida) Gautam bhudh university 5 km.(Greater noida) Kesarvelley 5 star hotel 2.5 km.(Greater noida) Srs farm house 500 metre.(Greater faridabad) Afnhb sec y farm house 100 metre. Proposed flyover yamuna river connecting greater noida and greater faridabad 2 km. Imt faridabad 3 km. (Greater faridabad) Education belt around 5 km.(Running mba, Engineering collage in greater faridabad) 1.Sdimt collage
2.Vidya sanskar international school
3.Lingayas university
4.Jasana school i.T.I
5.Echelon university
6.Vidya sagar collage
7.Aravali management \$ technology
8.J.B knowledge park etc
9.Iitr b-Tech collage
10.Ilr law collage
11.Sudha rastogi dental collage