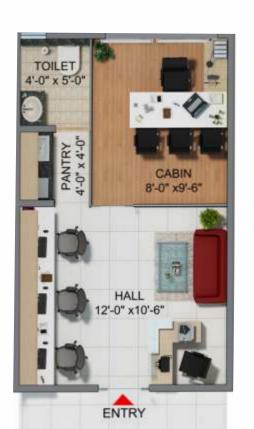

k classy and luxurious. Our experts have planned a perfect layout and selected the finest designs for each building structure within the premises, so as to bring productive, simulating environment all around.

Our wide range of facilities includes service studios, Corporate offices, Multi cuisine restaurants, banks, ATMs, Clubs, Swimming pools and lots more. Luxurious lifestyle for the elite crowd is what we aim to provide in this aspirational project.











# Offerings Office Space



## **Executive Office.**

Furnished & Non Furnished Size :- 200 Sq.ft.

# Offerings

Office Space



# **Corporate Offices**

Furnished & Non Furnished Size :- 650 Sq.ft.



Offerings

**Studio Apartment** 

SEATING AREA 8'-9"x 9'-9"

ENTRY

Fully Furnished



BEDROOM 9'-0"x10'-9"

TOILET 7'-0"x 5'-0"





Size :- 505 Sq.ft.