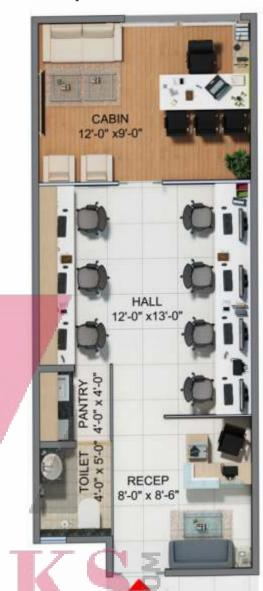

# **Corporate Offices**

Furnished & Non Furnished Size :- 650 Sq.ft.

Offerings

**Studio Apartment** 

SEATING AREA 8'-9"x 9'-9"

ENTRY

Fully Furnished

BEDROOM 9'-0"x10'-9"