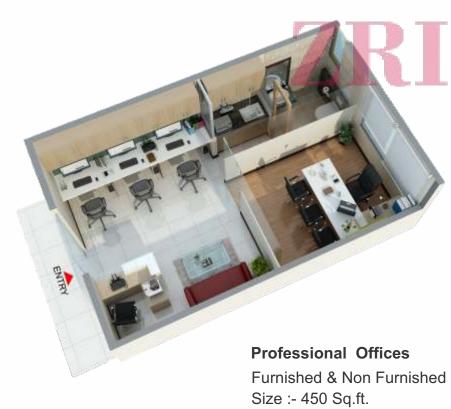

# **Corporate Offices**

Furnished & Non Furnished Size :- 650 Sq.ft.

Offerings

**Studio Apartment** 

SEATING AREA 8'-9"x 9'-9"

ENTRY

Fully Furnished

BEDROOM 9'-0"x10'-9"