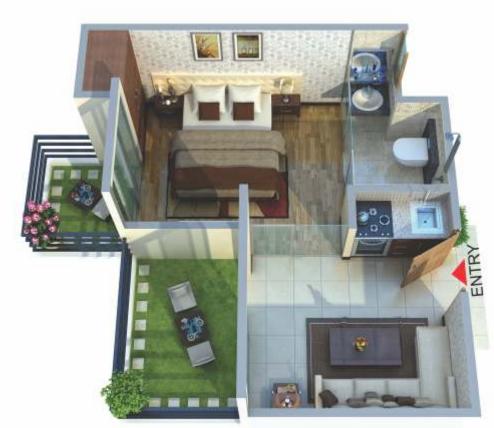

# **Corporate Offices**

Furnished & Non Furnished Size :- 650 Sq.ft.

Offerings

**Studio Apartment** 

SEATING AREA 8'-9"x 9'-9"

ENTRY

Fully Furnished

BEDROOM 9'-0"x10'-9"

TOILET 7'-0"x 5'-0"

Size :- 505 Sq.ft.