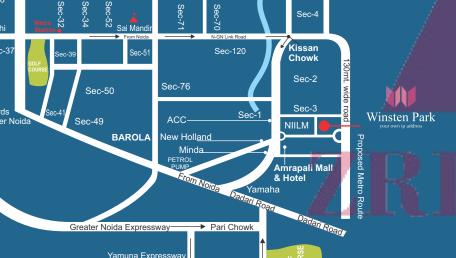

## Completed Projects of VHR

Location Advantage

Adjoining fully developed

■ 15 min drive from NH-24

■ 10 min drive from sec-121, Noida ■ 15 min drive from Pari Chowk

Close Proximity from proposed

15 min drive from crossing republik

lush green belt

Gr. Noida

metro station

 Close to FNG corridor Industrial setups like TCS, Yamaha, LG, Minda, ACC, Ashtech, Jackson, Graziano etc. in close proximity

Windsor Court Dehradun

"A new Heavenly Business Destination"