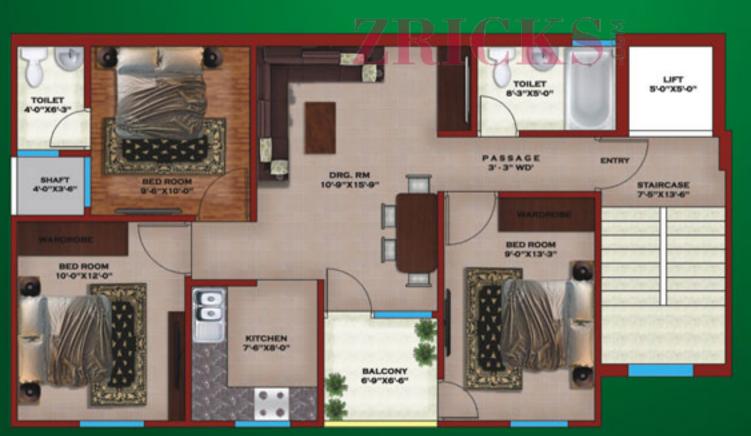

536.00 sq.ft. (60 sq.yd.) 2 BHK

KS

Floor Plan

582.00 sq.ft. (65 sq.yd.) 2 BHK

605.00 sq.ft. (67 sq. yd.) 2 BHK

650.00 sq.ft. (72 sq.yd.) 2 BHK

977.00 sq.ft. (108 sq.yd.) 3 BHK

SERVICE ROAD ह्या कि सम्ह्री कि सम्ह्रिया है। PLOT PLOT F 1-0 T 18' WIDE ROAD PLOT PLOT P 1-0 T PLOT PLOT IB' WIDE ROAD PLOT PLOT P 1-0 T 8' WIDE ROAD PLOT PLOT RICKS PLOI PLOT IB' WIDE ROAD PLOT PLOT P 1-0 T PLOT PLOT PLOT M Œ PLOT PLOT IS WIDE ROAD PLOT PLOT PLOT ROAD HIGHWAY