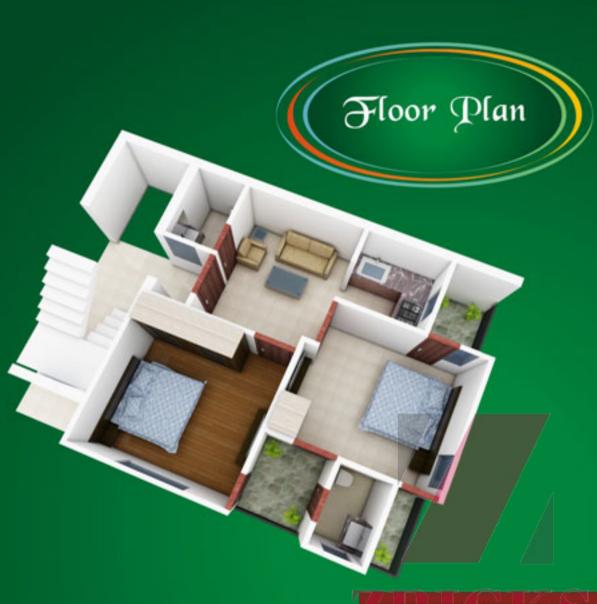

Floor Plan

Floor Plan 526.00 sq.ft. (58 sq.yd.) 2 **图**44**K** BALCONY 5'-5"X3" DRG. RM 11'6"X9'0" KITCHEN 7'-0"X5'-9" BED ROOM 9'0"X11'-0" BED ROOM 11'-0"X10'-0" TOILET 5'-0"X7'-0" SHAFT 4'-0"X2'-6"

Floor Plan