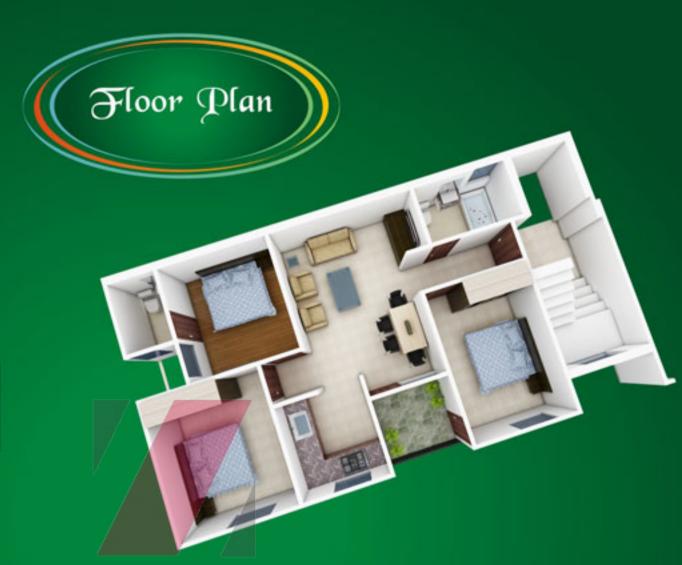

536.00 sq.ft. (60 sq.yd.) 2 BHK

KS

Floor Plan

582.00 sq.ft. (65 sq.yd.) 2 BHK

605.00 sq.ft. (67 sq. yd.) 2 BHK

650.00 sq.ft. (72 sq.yd.) 2 BHK

977.00 sq.ft. (108 sq.yd.) 3 BHK

SERVICE ROAD ह्या कि सम्ह्री कि सम्ह्रिया है। PLOT PLOT F 1-0 T 18' WIDE ROAD PLOT PLOT P 1-0 T PLOT PLOT IB' WIDE ROAD PLOT PLOT P 1-0 T 8' WIDE ROAD PLOT PLOT RICKS PLOI PLOT IB' WIDE ROAD PLOT PLOT P 1-0 T PLOT PLOT PLOT M Œ PLOT PLOT IS WIDE ROAD PLOT PLOT PLOT ROAD HIGHWAY