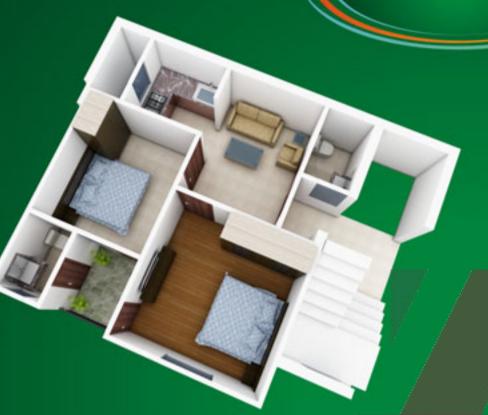

Floor Plan

Floor Plan 526.00 sq.ft. (58 sq.yd.) 2 **图**44**K** BALCONY 5'-5"X3" DRG. RM 11'6"X9'0" KITCHEN 7'-0"X5'-9" BED ROOM 9'0"X11'-0" BED ROOM 11'-0"X10'-0" TOILET 5'-0"X7'-0" SHAFT 4'-0"X2'-6"

Floor Plan