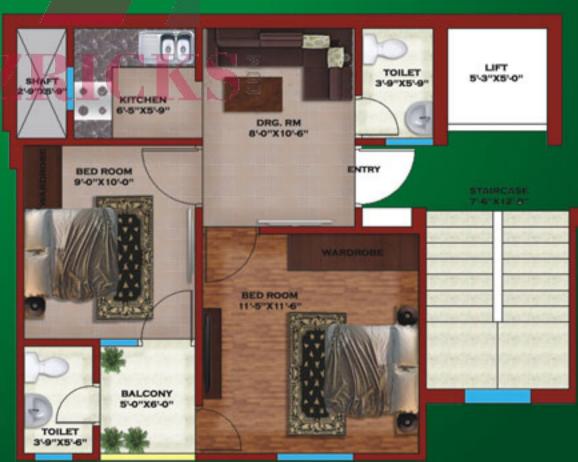

536.00 sq.ft. (60 sq.yd.) 2 BHK

KS

Floor Plan

582.00 sq.ft. (65 sq.yd.) 2 BHK

605.00 sq.ft. (67 sq. yd.) 2 BHK

650.00 sq.ft. (72 sq.yd.) 2 BHK

977.00 sq.ft. (108 sq.yd.) 3 BHK

SERVICE ROAD ह्या कि सम्ह्री कि सम्ह्रिया है। PLOT PLOT F 1-0 T 18' WIDE ROAD PLOT PLOT P 1-0 T PLOT PLOT IB' WIDE ROAD PLOT PLOT P 1-0 T 8' WIDE ROAD PLOT PLOT RICKS PLOI PLOT IB' WIDE ROAD PLOT PLOT P 1-0 T PLOT PLOT PLOT M Œ PLOT PLOT IS WIDE ROAD PLOT PLOT PLOT ROAD HIGHWAY