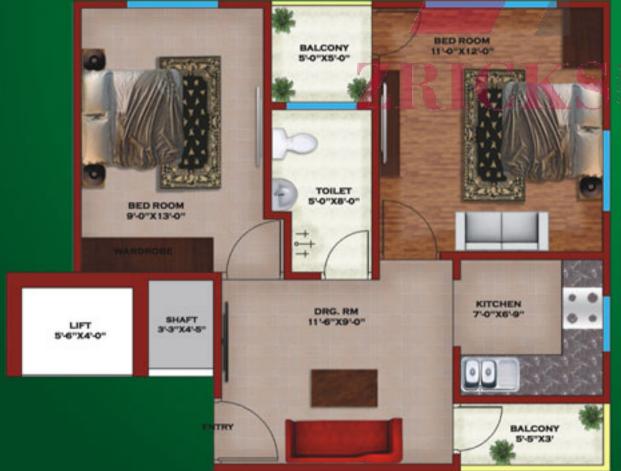

536.00 sq.ft. (60 sq.yd.) 2 BHK

KS

Floor Plan

582.00 sq.ft. (65 sq.yd.) 2 BHK

605.00 sq.ft. (67 sq. yd.) 2 BHK

650.00 sq.ft. (72 sq.yd.) 2 BHK

977.00 sq.ft. (108 sq.yd.) 3 BHK

SERVICE ROAD ह्या कि सम्ह्री कि सम्ह्रिया है। PLOT PLOT F 1-0 T 18' WIDE ROAD PLOT PLOT P 1-0 T PLOT PLOT IB' WIDE ROAD PLOT PLOT P 1-0 T 8' WIDE ROAD PLOT PLOT RICKS PLOI PLOT IB' WIDE ROAD PLOT PLOT P 1-0 T PLOT PLOT PLOT M Œ PLOT PLOT IS WIDE ROAD PLOT PLOT PLOT ROAD HIGHWAY