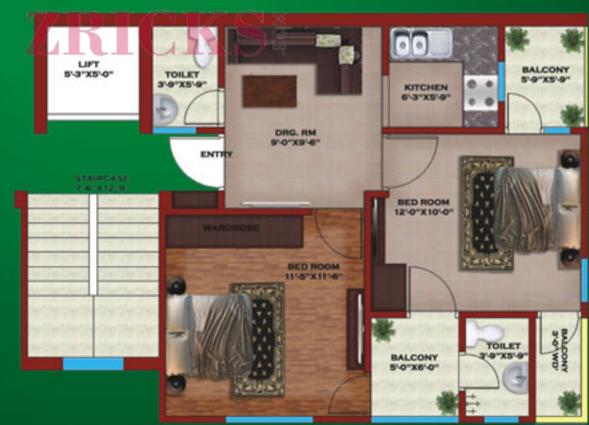

536.00 sq.ft. (60 sq.yd.) 2 BHK

KS

Floor Plan

582.00 sq.ft. (65 sq.yd.) 2 BHK

605.00 sq.ft. (67 sq. yd.) 2 BHK

650.00 sq.ft. (72 sq.yd.) 2 BHK

977.00 sq.ft. (108 sq.yd.) 3 BHK

SERVICE ROAD ह्या कि सम्ह्री कि सम्ह्रिया है। PLOT PLOT F 1-0 T 18' WIDE ROAD PLOT PLOT P 1-0 T PLOT PLOT IB' WIDE ROAD PLOT PLOT P 1-0 T 8' WIDE ROAD PLOT PLOT RICKS PLOI PLOT IB' WIDE ROAD PLOT PLOT P 1-0 T PLOT PLOT PLOT M Œ PLOT PLOT IS WIDE ROAD PLOT PLOT PLOT ROAD HIGHWAY