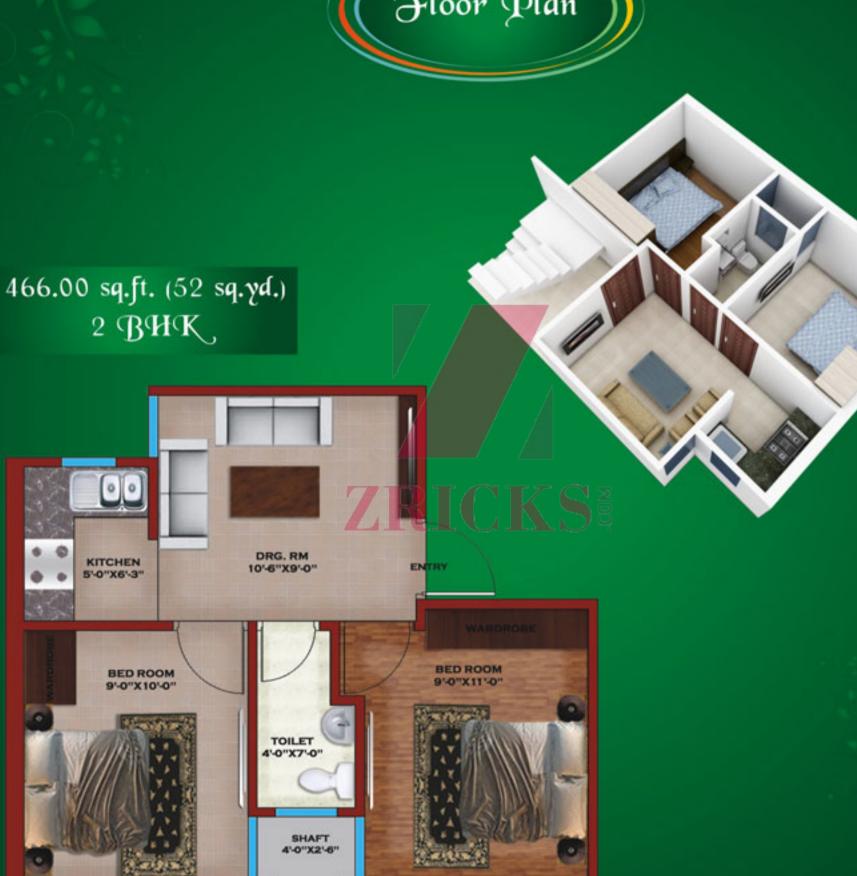

Floor Plan

Floor Plan 526.00 sq.ft. (58 sq.yd.) 2 **图**44**K** BALCONY 5'-5"X3" DRG. RM 11'6"X9'0" KITCHEN 7'-0"X5'-9" BED ROOM 9'0"X11'-0" BED ROOM 11'-0"X10'-0" TOILET 5'-0"X7'-0" SHAFT 4'-0"X2'-6"

Floor Plan