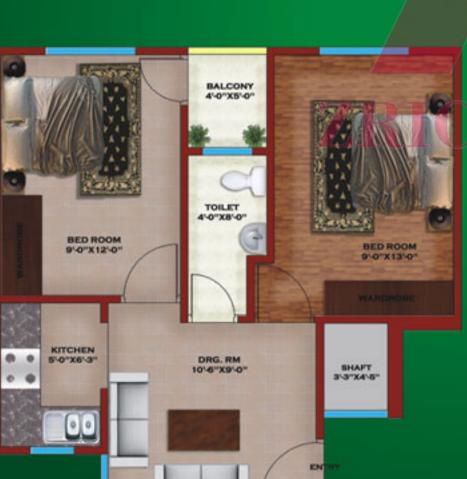

536.00 sq.ft. (60 sq.yd.) 2 BHK

KS

Floor Plan

582.00 sq.ft. (65 sq.yd.) 2 BHK

605.00 sq.ft. (67 sq. yd.) 2 BHK

650.00 sq.ft. (72 sq.yd.) 2 BHK

977.00 sq.ft. (108 sq.yd.) 3 BHK

SERVICE ROAD ह्या कि सम्ह्री कि सम्ह्रिया है। PLOT PLOT F 1-0 T 18' WIDE ROAD PLOT PLOT P 1-0 T PLOT PLOT IB' WIDE ROAD PLOT PLOT P 1-0 T 8' WIDE ROAD PLOT PLOT RICKS PLOI PLOT IB' WIDE ROAD PLOT PLOT P 1-0 T PLOT PLOT PLOT M Œ PLOT PLOT IS WIDE ROAD PLOT PLOT PLOT ROAD HIGHWAY