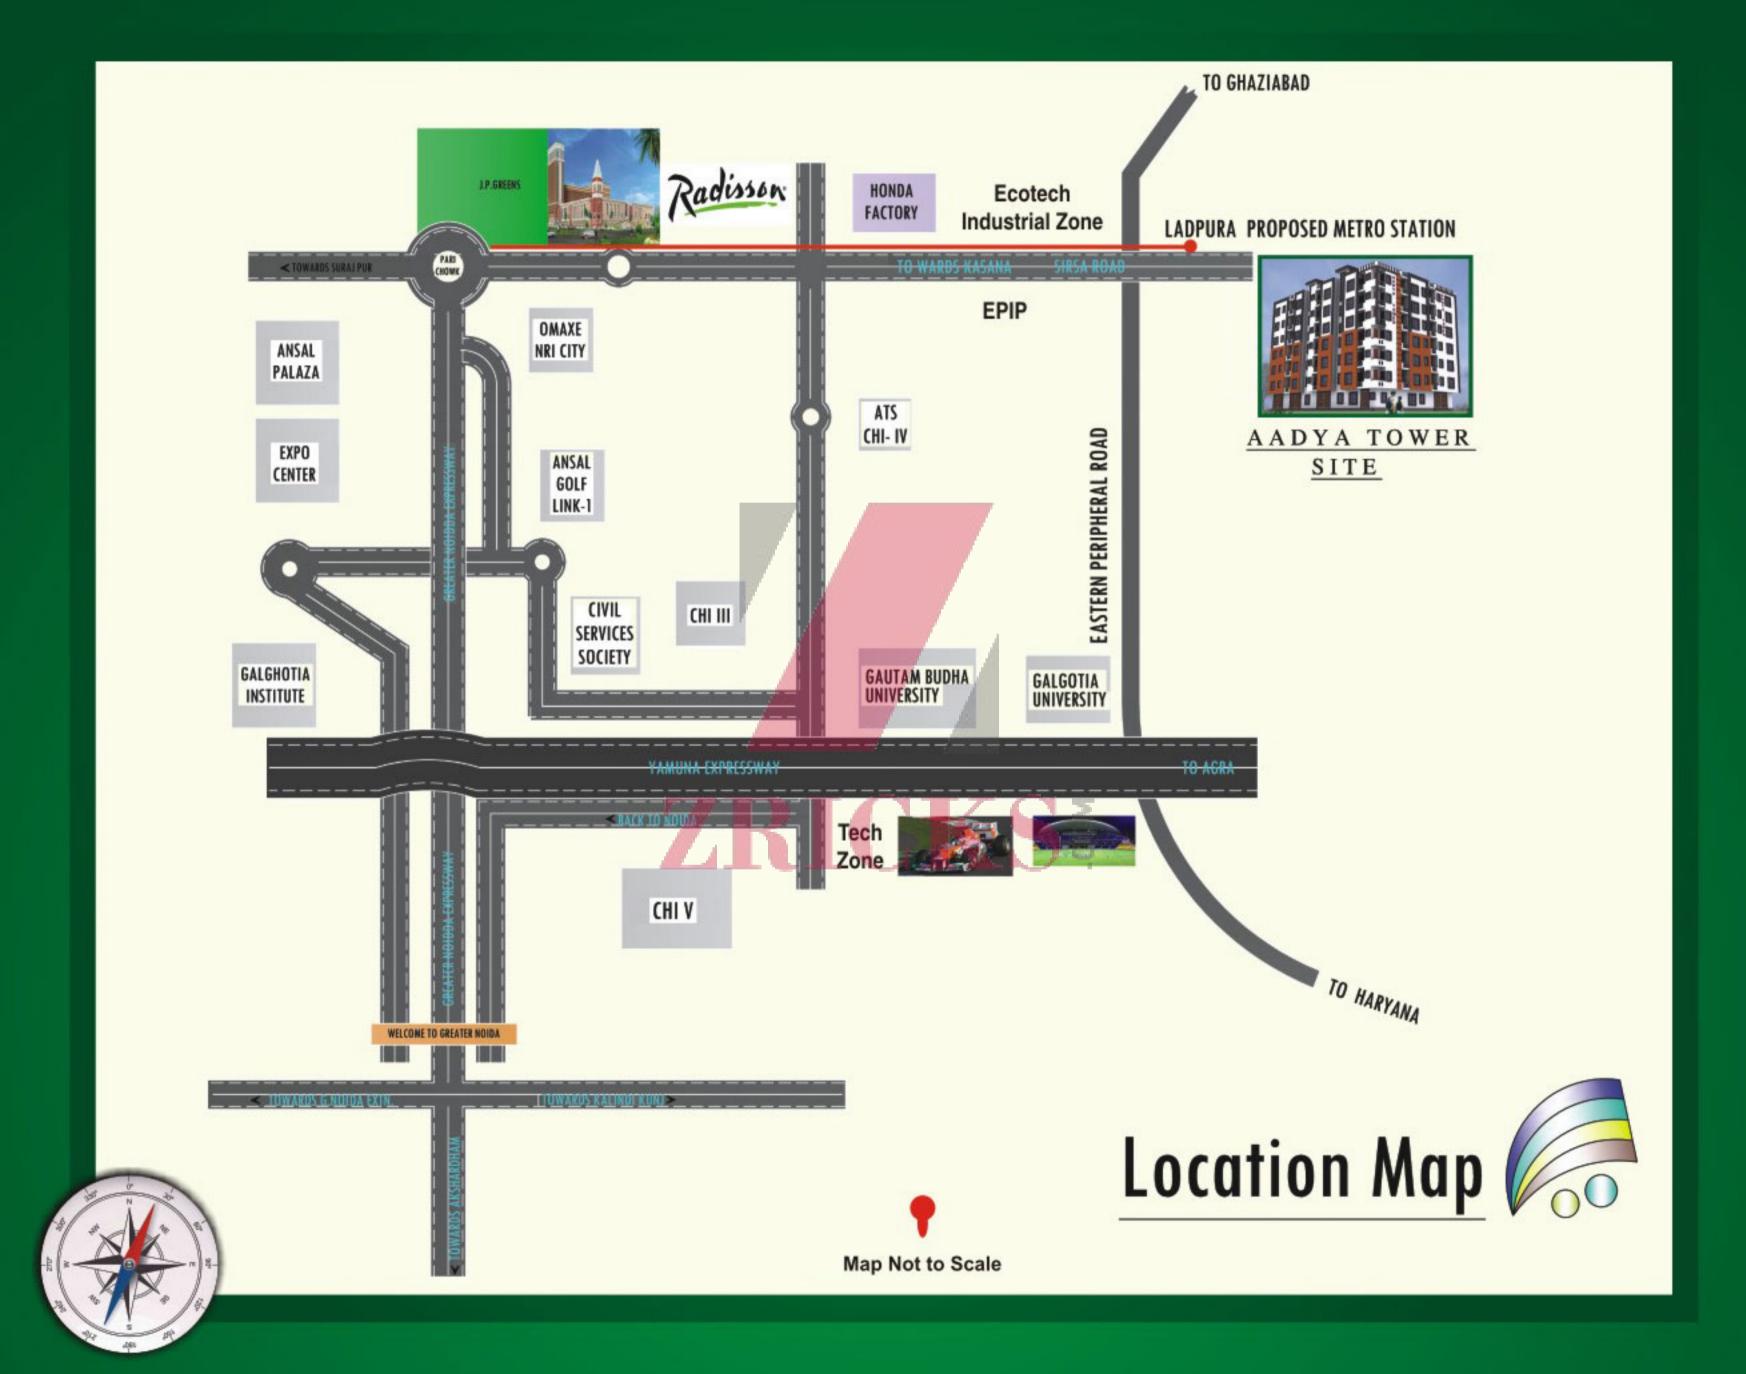

Floor Plan



Floor Plan 526.00 sq.ft. (58 sq.yd.) 2 **图**44**K** BALCONY 5'-5"X3" DRG. RM 11'6"X9'0" KITCHEN 7'-0"X5'-9" BED ROOM 9'0"X11'-0" BED ROOM 11'-0"X10'-0" TOILET 5'-0"X7'-0" SHAFT 4'-0"X2'-6"

Floor Plan

536.00 sq.ft. (60 sq.yd.) 2 BHK



KS

Floor Plan



582.00 sq.ft. (65 sq.yd.) 2 BHK





605.00 sq.ft. (67 sq. yd.) 2 BHK





650.00 sq.ft. (72 sq.yd.) 2 BHK





977.00 sq.ft. (108 sq.yd.) 3 BHK



SERVICE ROAD ह्या कि सम्ह्री कि सम्ह्रिया है। PLOT PLOT F 1-0 T 18' WIDE ROAD PLOT PLOT P 1-0 T PLOT PLOT IB' WIDE ROAD PLOT PLOT P 1-0 T 8' WIDE ROAD PLOT PLOT RICKS PLOI PLOT IB' WIDE ROAD PLOT PLOT P 1-0 T PLOT PLOT PLOT M Œ PLOT PLOT IS WIDE ROAD PLOT PLOT PLOT ROAD HIGHWAY

# **Specification**

# **STRUCTURE**

Earthquake resistant RCC frame structure.

**EXTERNAL FINISH**