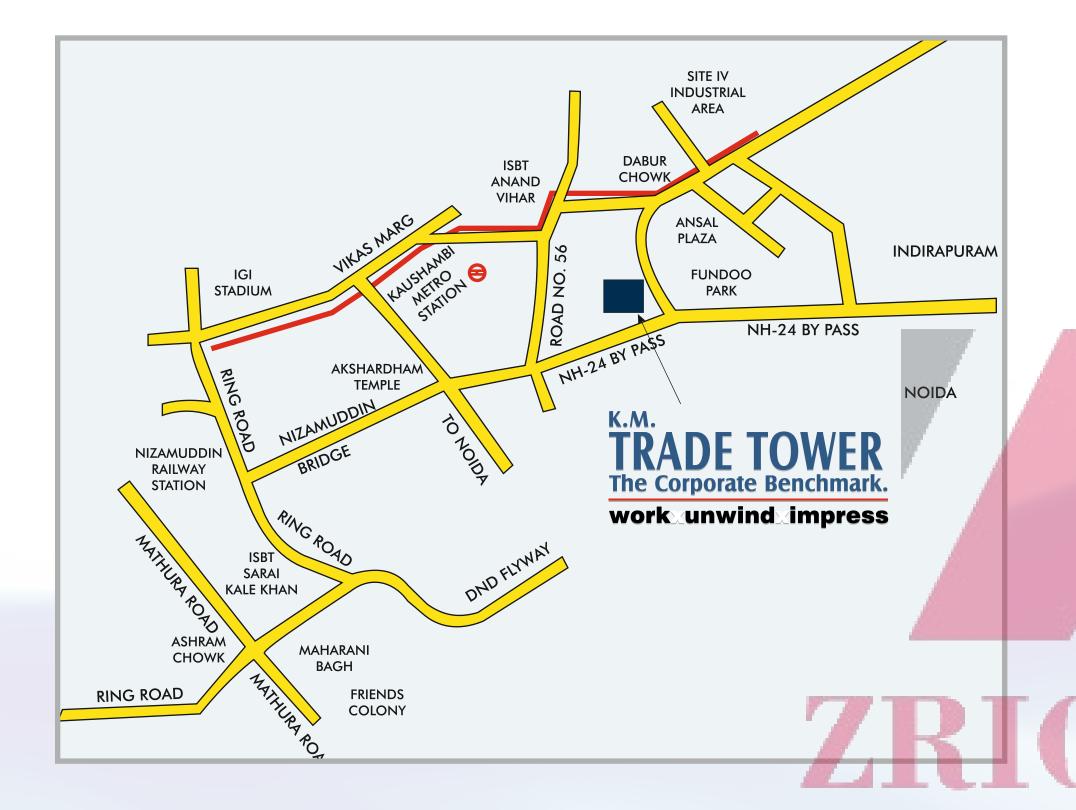

# Okm from Delhi. Okm from bliss.

- Situated at the intersection of NH-24 & NH-58
- 🙂 O k.m. From Dehli
- 500 mtr. From Anand vihar ISBT / Rly. Station
- 500 mtr. From Running Metro Station
- **U** Easiest connectivity from Delhi & NCR
- 😃 Near Industrial areas of Patparganj, Sahibabad & Noida
- Un the vicinity of large residential colonies

### The yardstick of closeness

Easy connectivity to everywhere is one of the most important feature of K.M. Trade Tower. Technically, it is located in Kaushambi, Ghaziabad but practically 0 km from Delhi.

This one of its kind development in Kaushambi is just 150 metres from NH-24 ,only 500m from metro station & 500 mtr. from Anand Vihar ISBT. It sure is the closest, one can get to the national capital.

Moreover two Commonwealth Games sites, one near Akshardham Temple and other near Yamuna Sports Complex are just 3-4 kms awav.

Its proximity to industrial hubs of Patparganj, Sahibabad & Noida and the residential areas of East Delhi, Kaushambi, Vaishali, Indirapuram, Noida etc makes it an ideal place to operate your business from.