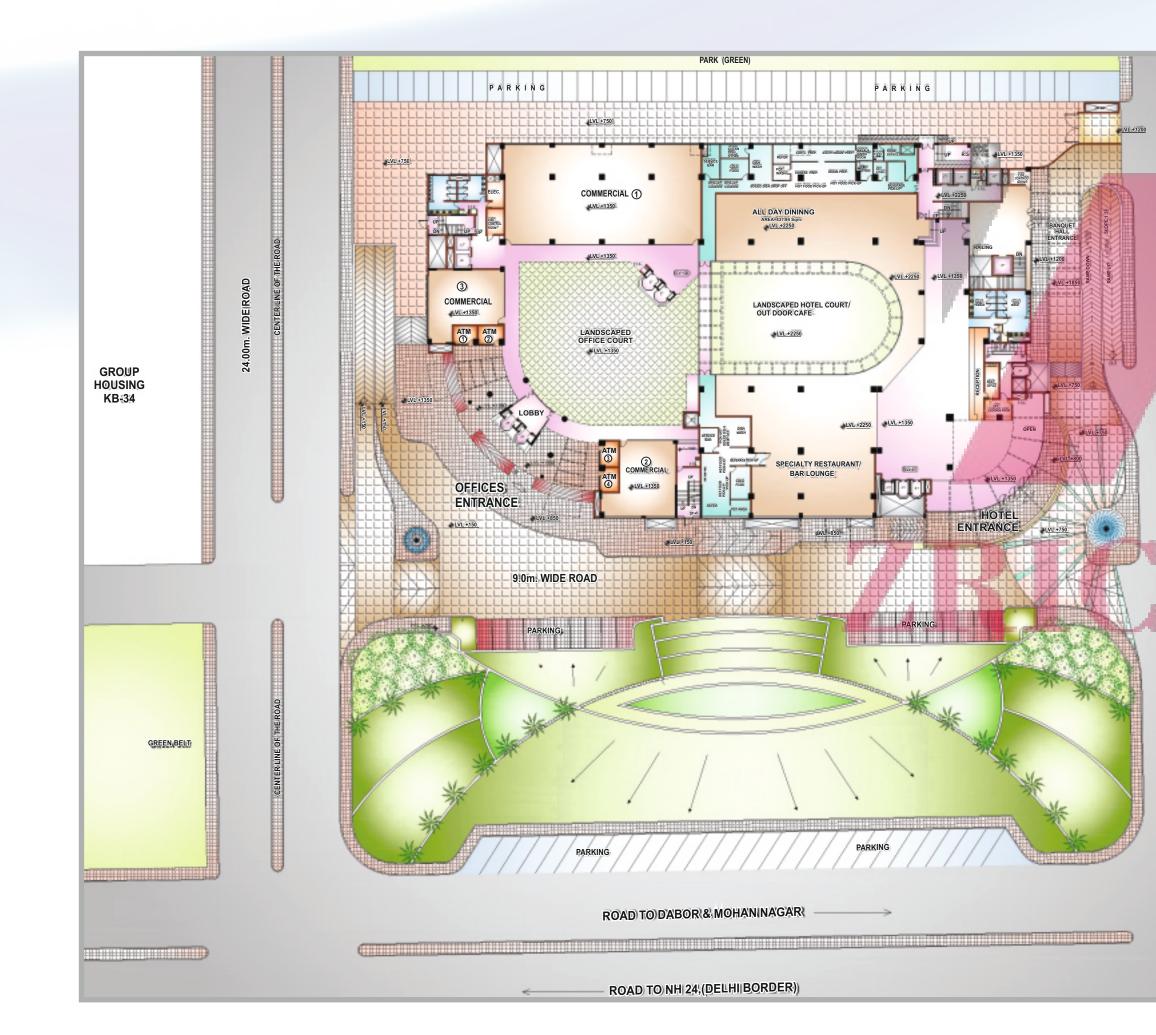

### The edge of exclusivity

What makes, K.M. Trade Tower a notch above others, is the planning that has gone in making it an integrated hub. For instance it is open on all four sides with access roads & has a green belt running parallel to it on two sides.

- State-of-art building with latest integrated conference facilities
- Landscaped plaza

PLOTS

- Glass enclosed central courtyard
- Triple height grand entrance foyer
- Lobby space with uncluttered view
- Loggia entrance to plaza
- Totally integrated building management system
- Cutting-edge customized electronic security systems
- Cascade fountains
- Water harvesting
- Next generation fire protection & detection systems
- IT-enabled pre-activated broadband & Wi-fi connectivity
- Power management system as per international norms with 100% power back-up

## Exemplary layout. Exclusive features.

- State-of-art communication and reception services
- Welcoming entrance foyer
- Central courtyard with elegant lobbies
- Cascade fountains
- High-speed Scenic Elevators
- Dedicated Service Elevators