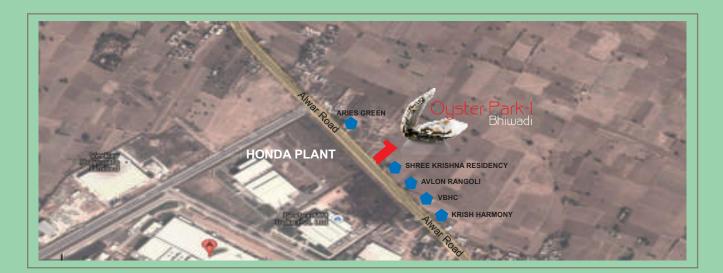

### Just where you want to be

**Excellent Location** – Set in the most advantageous location amid the the newest extension of North India's business centre, Bhiwadi. Oyster Park 1 is located in sector- 61 of New Bhiwadi, on Mega-Highway (Alwar Bye Pass) sharp opposite Honda SIEL Plant.

Just 35 minutes away from Gurgaon.

45 minutes from Indira Gandhi International Airport.

A few minutes drive from NH-8.

What's more, the proposed Delhi-Mumbai Industrial Corridor (DMIC) along with Dedicated Freight Corridor (DFC) is a mega- infrastructure project covering an overall length of 1483 Kms between the political capital and the business capital of India. Cargo Air Port and Metro hub are being planned in the vicinity, making Oyster Park a truly well connected place to call home in New Bhiwadi's most prime location.