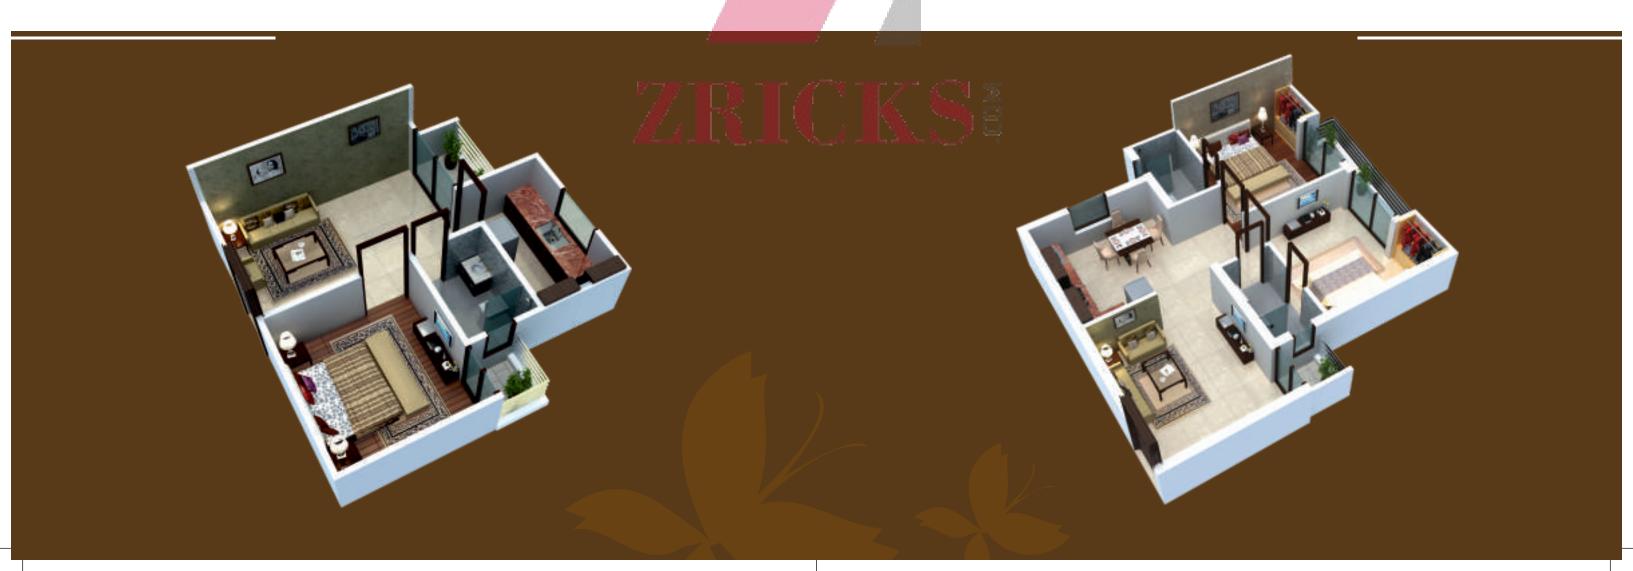

## FLOOR PLANS \*\*\*

1BHK Size 550 sq. ft.

स एक्क्स्ट्राजकः सम्बद्धाः

2BHK Size 984 sq. ft.

## FLOOR PLANS

2BHK+STUDY Size 1075 sq. ft.