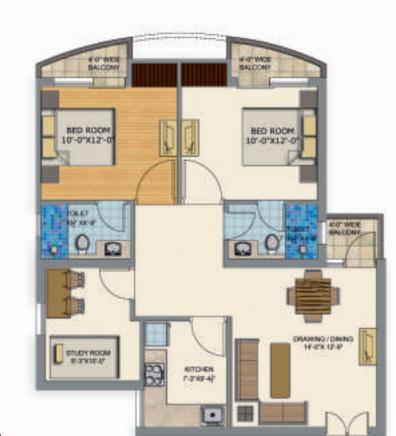

you to engage with your neighbors and dear ones, thanks to the facilities and impeccable services. The modern state-of-the-art clubhouse fulfilling your creational needs, it offers you a range of stellar facilities.

From an inviting swimming pool to a well equipped gym and a multi facility sports centre for a range of sporting activities, you have the luxury to decide a new way to spend time in the company of your friends and family.

At the heart of your privacy is the pleasure of knowing that there is a place to visit where you can enjoy the company of like mined peers, friend and family as it is conveniently located at your door step.







experience the best!



## FLOOR PLANS \*\*\*





1BHK Size 550 sq. ft.



स एक्क्स्ट्राजकः सम्बद्धाः

2BHK Size 984 sq. ft.



## FLOOR PLANS



2BHK+STUDY Size 1075 sq. ft.





## SPECIFICATIONS \*\*\*

Specification Specification Item Area Area Item Anodized Aluminum/ Vitrified Tiles **PVC Sliding Windows** Floor Bedroom Pop Finished **Glass Sliding Shutter** Living Wall & Ceiling Finish Windows Good quality oil bound distemper Wall & Ceiling Paint Dinning Provision of A Steel on all walls Guard Rail Inside The Room Ceramic Anti Skid Tiles **Branded Cooper Wires** Floor Tiles upto 7 ft. height **Branded Modular Switches** Wall & Ceiling Finish Lintel Level and Pop Above Provision for Provision for Wall & Ceiling Paint Toilets Electricals Plastic Paint Air Condition DTH/Cabel TV in all rooms Branded CP Fittings & Single Lever Fitting Molded plastic with Sanitary Fittings Wall Hung W.C. protective 'MCB's 30 mm Internal Wooden Do