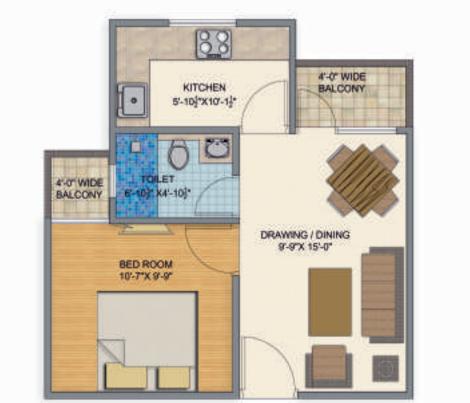

## FLOOR PLANS \*\*\*

1BHK Size 550 sq. ft.

स एक्क्स्ट्राजकः सम्बद्धाः

2BHK Size 984 sq. ft.