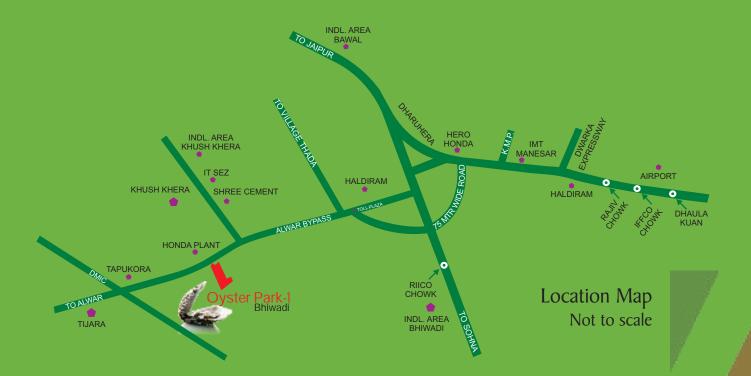

### Just where you want to be

**Excellent Location** – Set in the most advantageous location amid the the newest extension of North India's business centre, Bhiwadi. Oyster Park 1 is located in sector- 61 of New Bhiwadi, on Mega-Highway (Alwar Bye Pass) sharp opposite Honda SIEL Plant.

Just 35 minutes away from Gurgaon.

45 minutes from Indira Gandhi International Airport.

A few minutes drive from NH-8.

What's more, the proposed Delhi-Mumbai Industrial Corridor (DMIC) along with Dedicated Freight Corridor (DFC) is a mega- infrastructure project covering an overall length of 1483 Kms between the political capital and the business capital of India. Cargo Air Port and Metro hub are being planned in the vicinity, making Oyster Park a truly well connected place to call home in New Bhiwadi's most prime location.