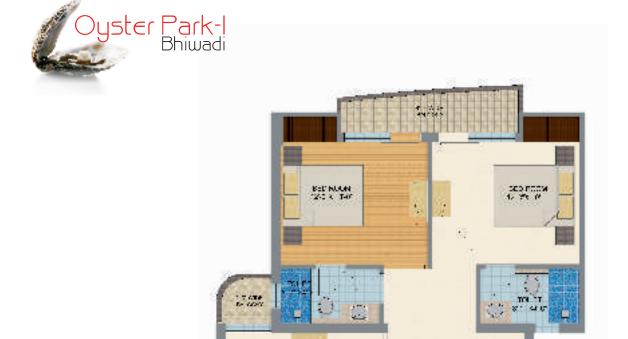

## FLOOR PLANS

2BHK+STUDY Size 1075 sq. ft.

2 BHK BLOCK

2 BHK + S BLOCK

3 BHK BLOCK