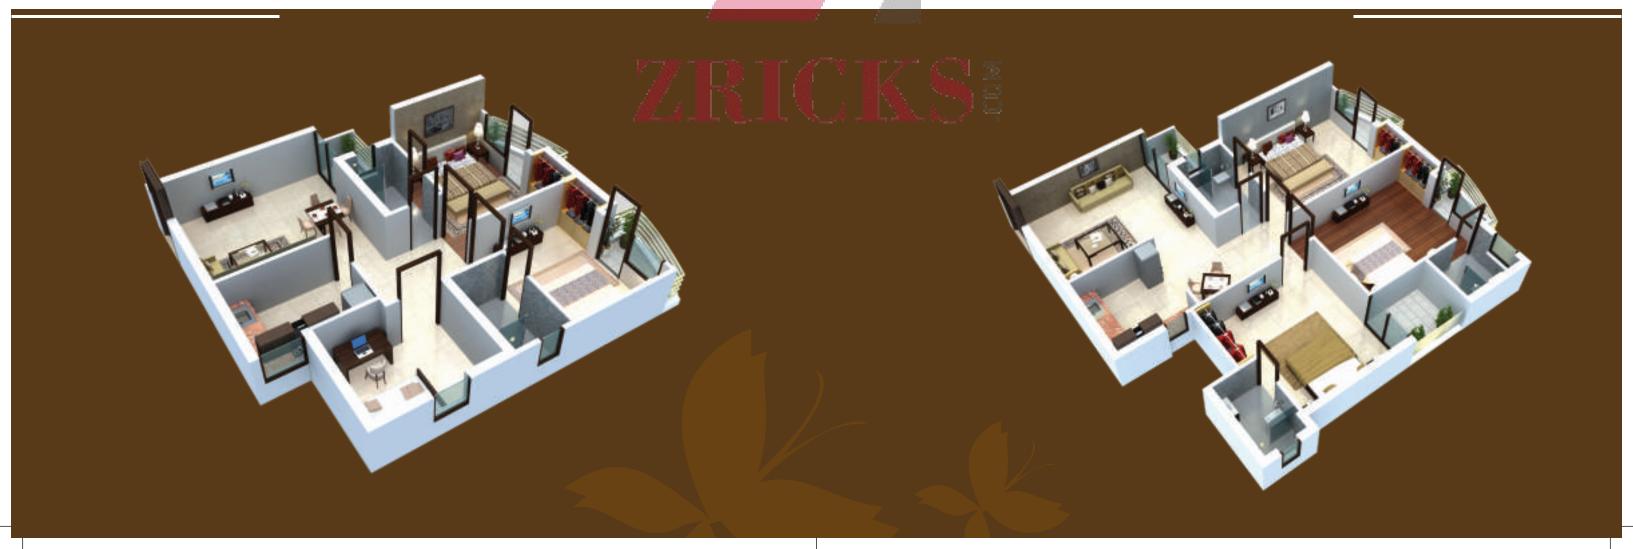

and dear ones, thanks to the facilities and impeccable services. The modern state-of-the-art clubhouse fulfilling your creational needs, it offers you a range of stellar facilities.

From an inviting swimming pool to a well equipped gym and a multi facility sports centre for a range of sporting activities, you have the luxury to decide a new way to spend time in the company of your friends and family.

At the heart of your privacy is the pleasure of knowing that there is a place to visit where you can enjoy the company of like mined peers, friend and family as it is conveniently located at your door step.







experience the best!



## FLOOR PLANS \*\*\*





1BHK Size 550 sq. ft.



स एक्क्स्ट्राजकः सम्बद्धाः

2BHK Size 984 sq. ft.



## FLOOR PLANS



2BHK+STUDY Size 1075 sq. ft.





## SPECIFICATIONS \*\*\*

Specification Specification Item Area Area Item Anodized Aluminum/ Vitrified Tiles **PVC Sliding Windows** Floor Bedroom Pop Finished **Glass Sliding Shutter** Living Wall & Ceiling Finish Windows Good quality oil bound distemper Wall & Ceiling Paint Dinning Provision of A Steel on all walls Guard Rail Inside The Room Ceramic Anti Skid Tiles **Branded Cooper Wires** Floor Tiles upto 7 ft. height **Branded Modular Switches** Wall & Ceiling Finish Lintel Level and Pop Above Provision for Provision for Wall & Ceiling Paint Toilets Electricals Plastic Paint Air Condition DTH/Cabel TV in all rooms Branded CP Fittings & Single Lever Fitting Molded plastic with Sanitary Fittings Wall Hung W.C. protective 'MCB's 30 mm Internal Wooden Doors 35 mm Wooden Designer Floor Ba