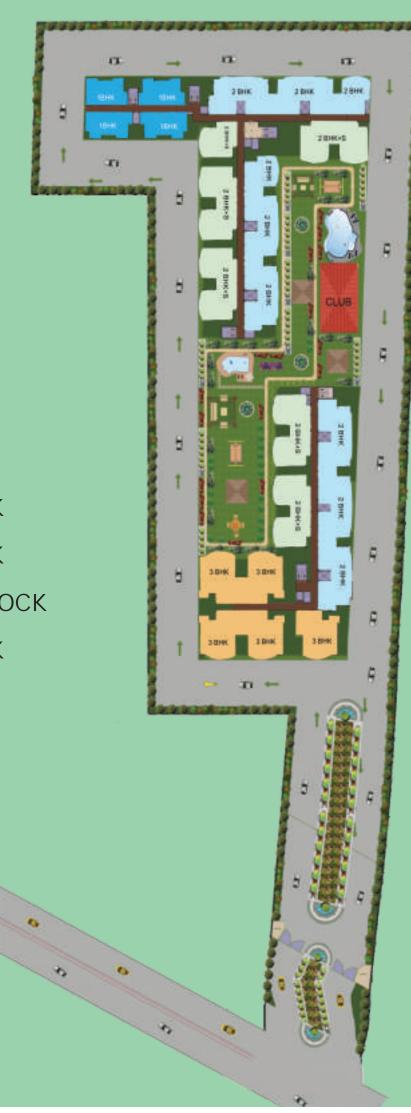

## FLOOR PLANS \*\*\*

1BHK Size 550 sq. ft.

स एक्क्स्ट्राजकः सम्बद्धाः

2BHK Size 984 sq. ft.

## FLOOR PLANS

2BHK+STUDY Size 1075 sq. ft.

2 BHK BLOCK

2 BHK + S BLOCK

3 BHK BLOCK