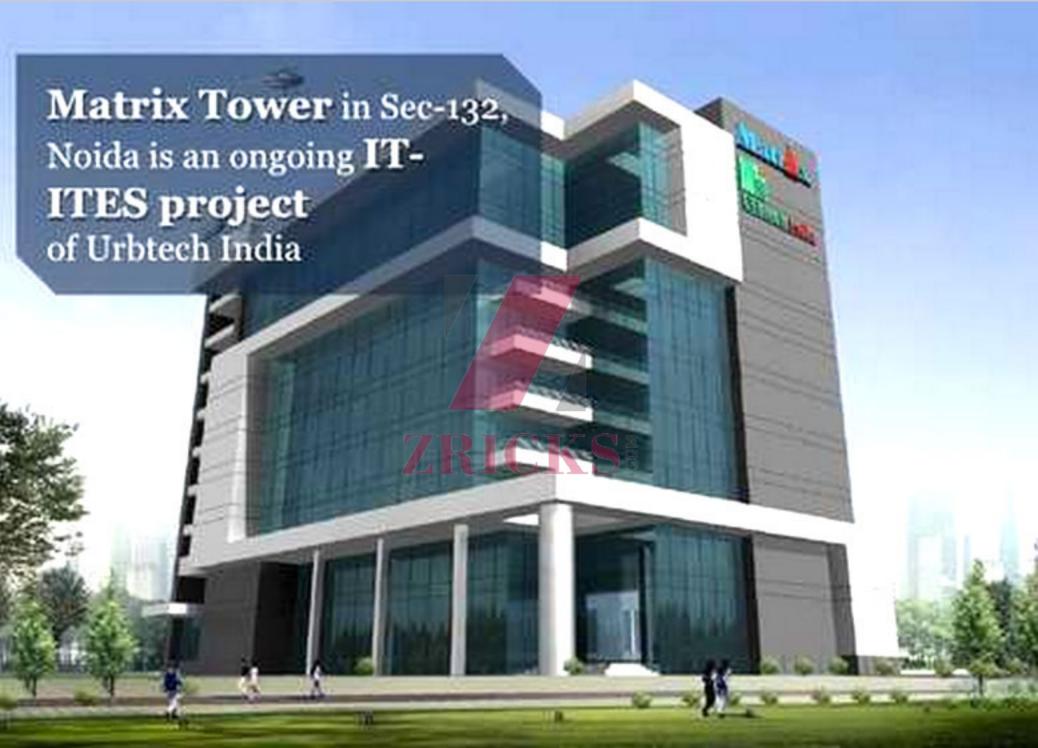

## Specification

| Plot size       | 4040 SQMTRS                                                                                                           |
|-----------------|-----------------------------------------------------------------------------------------------------------------------|
| Floors          | Ground+8 Floor                                                                                                        |
| Basements       | 2levels for parking                                                                                                   |
| Terrace         | terrace garden for parties                                                                                            |
| Built-up area   | 2,00,000 SQFT                                                                                                         |
| Floor plate     | 18,000 SQFT                                                                                                           |
| Efficiency      | 80% of super area                                                                                                     |
| LIFTS/ELEVATORS | 3 high speed lifts/elevators, two in the front & one in the rear side of the building                                 |
| STAIRCASES      | 2, one in the front &one in the rear side of the building                                                             |
| FIRE FIGHTING   | modern fire fighting system                                                                                           |
| POWER           | 100% Power backup                                                                                                     |
| AC              | Centrally air conditioned                                                                                             |
| STRUCTURE       | Anti seismic RCC structure                                                                                            |
| FAÇADE          | high performance toughened glass façade and composite. Aluminum sheet, stone cladding and windows, balconies          |
| PARKING         | 2 level basement area-60000 SQF T (can be double after I installing hydro parking jacks)&open parking on ground level |
| SECURITY        | 3 tier security systems with CCTV monitoring                                                                          |
| DATA            | Wi-Fi enabled campus                                                                                                  |