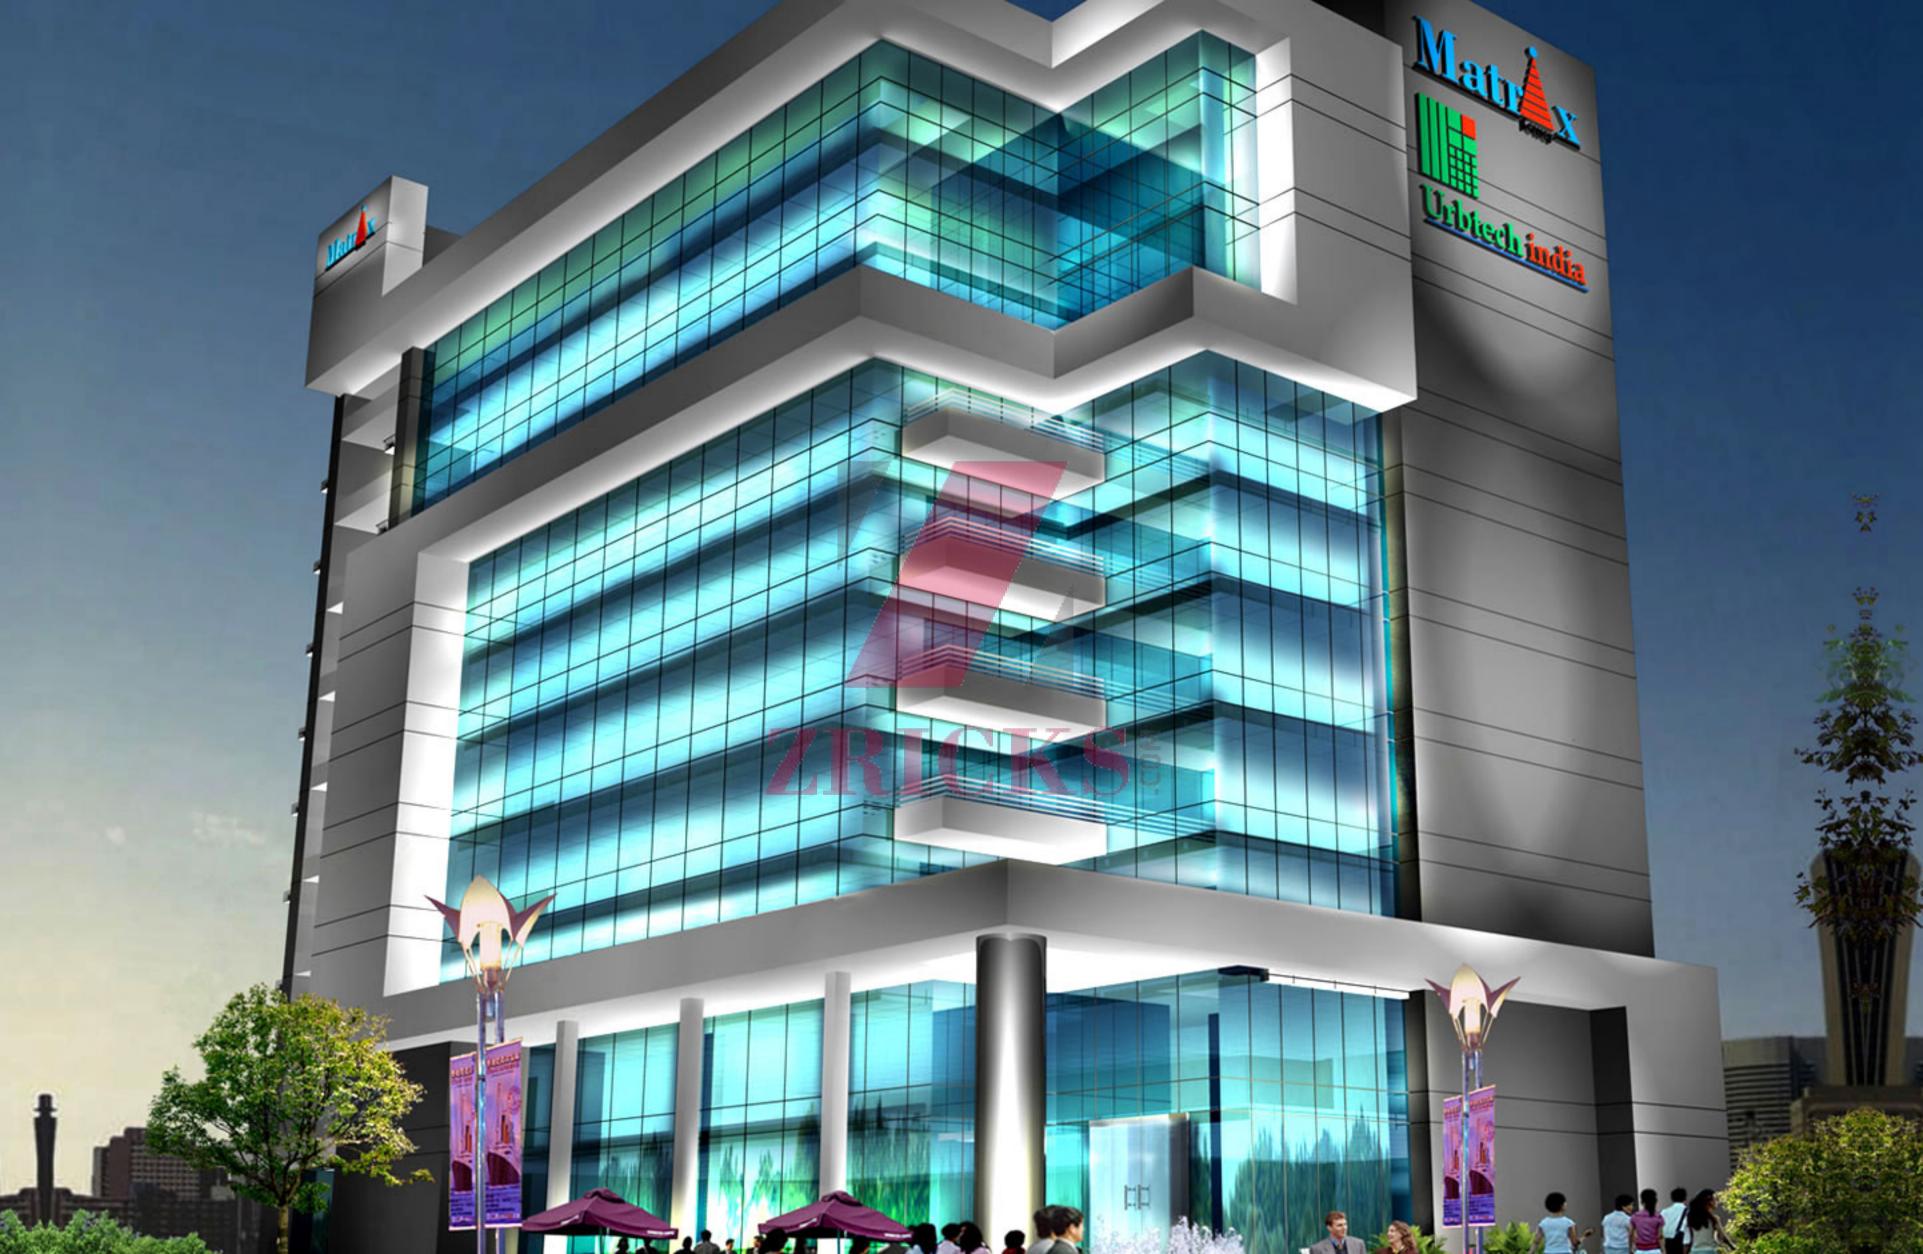

## Specification

| Plot size       | 4040 SQMTRS                                                                                                           |
|-----------------|-----------------------------------------------------------------------------------------------------------------------|
| Floors          | Ground+8 Floor                                                                                                        |
| Basements       | 2levels for parking                                                                                                   |
| Terrace         | terrace garden for parties                                                                                            |
| Built-up area   | 2,00,000 SQFT                                                                                                         |
| Floor plate     | 18,000 SQFT                                                                                                           |
| Efficiency      | 80% of super area                                                                                                     |
| LIFTS/ELEVATORS | 3 high speed lifts/elevators, two in the front & one in the rear side of the building                                 |
| STAIRCASES      | 2, one in the front &one in the rear side of the building                                                             |
| FIRE FIGHTING   | modern fire fighting system                                                                                           |
| POWER           | 100% Power backup                                                                                                     |
| AC              | Centrally air conditioned                                                                                             |
| STRUCTURE       | Anti seismic RCC structure                                                                                            |
| FAÇADE          | high performance toughened glass façade and composite. Aluminum sheet, stone cladding and windows, balconies          |
| PARKING         | 2 level basement area-60000 SQF T (can be double after I installing hydro parking jacks)&open parking on ground level |
| SECURITY        | 3 tier security systems with CCTV monitoring                                                                          |
| DATA            | Wi-Fi enabled campus                                                                                                  |