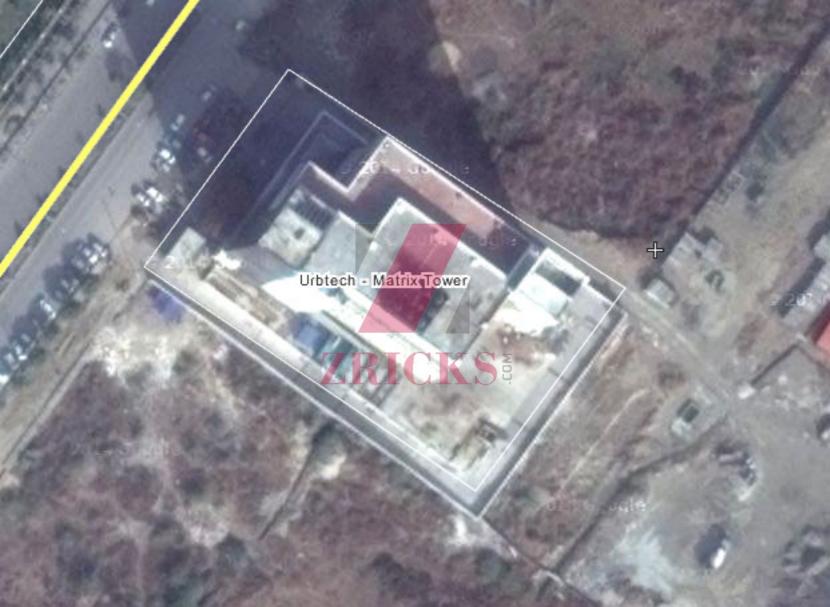

## Specification

| Plot size       | 4040 SQMTRS                                                                                                           |
|-----------------|-----------------------------------------------------------------------------------------------------------------------|
| Floors          | Ground+8 Floor                                                                                                        |
| Basements       | 2levels for parking                                                                                                   |
| Terrace         | terrace garden for parties                                                                                            |
| Built-up area   | 2,00,000 SQFT                                                                                                         |
| Floor plate     | 18,000 SQFT                                                                                                           |
| Efficiency      | 80% of super area                                                                                                     |
| LIFTS/ELEVATORS | 3 high speed lifts/elevators, two in the front & one in the rear side of the building                                 |
| STAIRCASES      | 2, one in the front &one in the rear side of the building                                                             |
| FIRE FIGHTING   | modern fire fighting system                                                                                           |
| POWER           | 100% Power backup                                                                                                     |
| AC              | Centrally air conditioned                                                                                             |
| STRUCTURE       | Anti seismic RCC structure                                                                                            |
| FAÇADE          | high performance toughened glass façade and composite. Aluminum sheet, stone cladding and windows, balconies          |
| PARKING         | 2 level basement area-60000 SQF T (can be double after I installing hydro parking jacks)&open parking on ground level |
| SECURITY        | 3 tier security systems with CCTV monitoring                                                                          |
| DATA            | Wi-Fi enabled campus                                                                                                  |