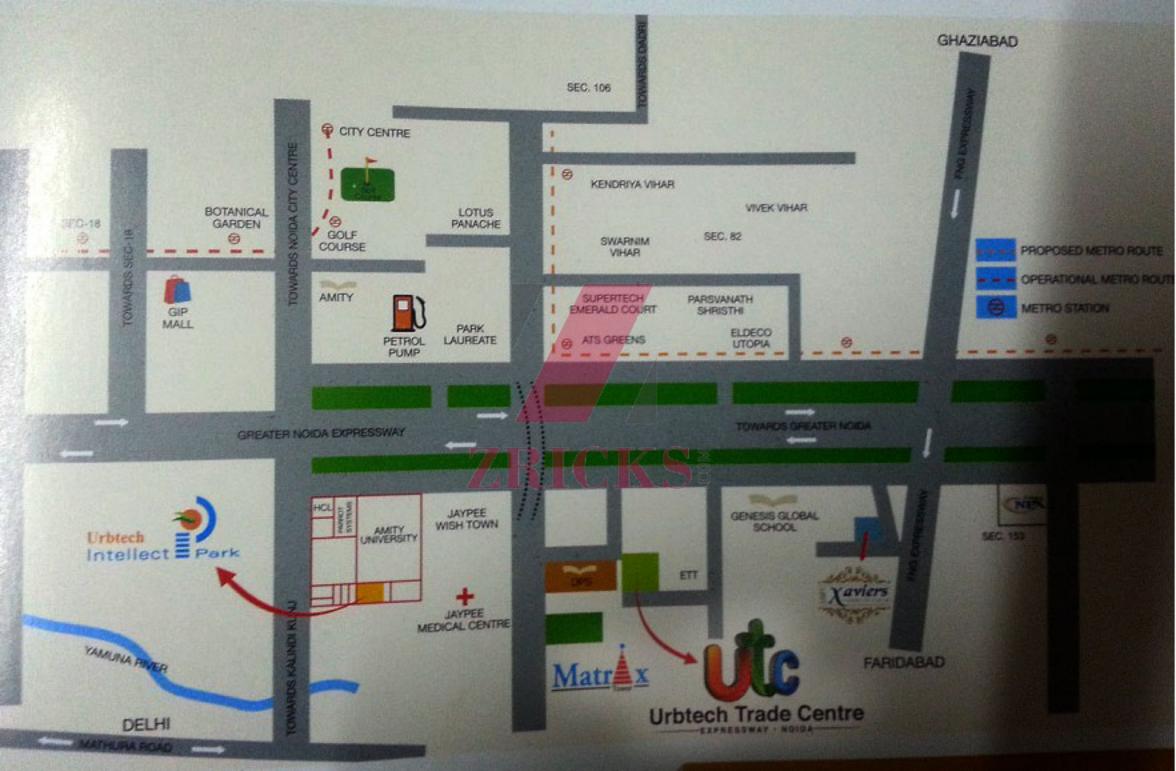

## Specification

| Plot size       | 4040 SQMTRS                                                                                                           |
|-----------------|-----------------------------------------------------------------------------------------------------------------------|
| Floors          | Ground+8 Floor                                                                                                        |
| Basements       | 2levels for parking                                                                                                   |
| Terrace         | terrace garden for parties                                                                                            |
| Built-up area   | 2,00,000 SQFT                                                                                                         |
| Floor plate     | 18,000 SQFT                                                                                                           |
| Efficiency      | 80% of super area                                                                                                     |
| LIFTS/ELEVATORS | 3 high speed lifts/elevators, two in the front & one in the rear side of the building                                 |
| STAIRCASES      | 2, one in the front &one in the rear side of the building                                                             |
| FIRE FIGHTING   | modern fire fighting system                                                                                           |
| POWER           | 100% Power backup                                                                                                     |
| AC              | Centrally air conditioned                                                                                             |
| STRUCTURE       | Anti seismic RCC structure                                                                                            |
| FAÇADE          | high performance toughened glass façade and composite. Aluminum sheet, stone cladding and windows, balconies          |
| PARKING         | 2 level basement area-60000 SQF T (can be double after I installing hydro parking jacks)&open parking on ground level |
| SECURITY        | 3 tier security systems with CCTV monitoring                                                                          |
| DATA            | Wi-Fi enabled campus                                                                                                  |