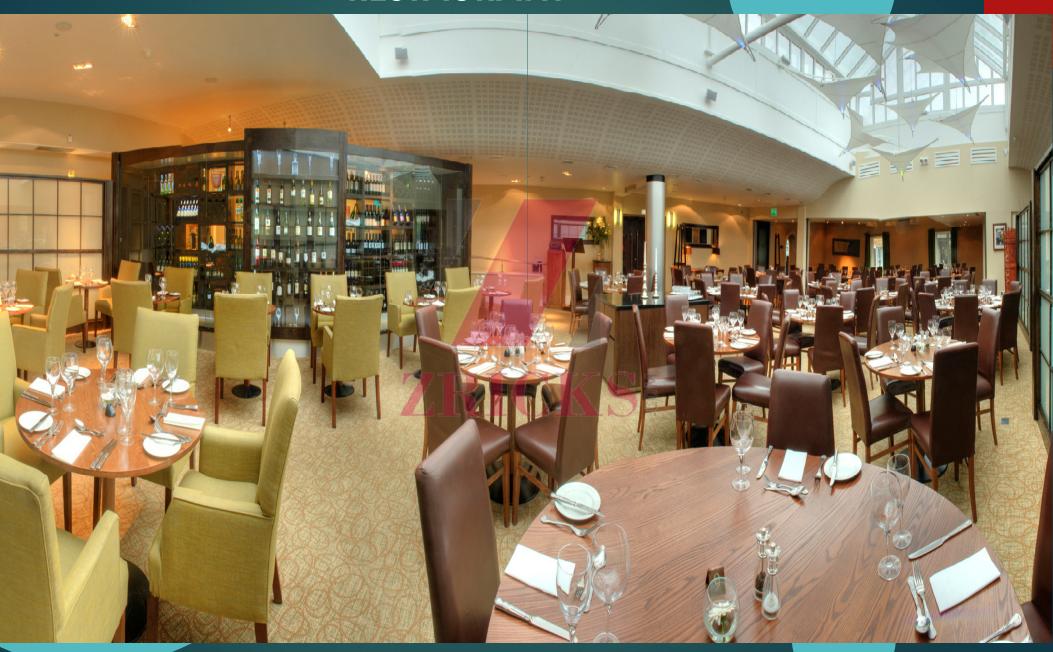

TAJ EXPRESSWAY
- GREATER NOIDA

### "Unmatched LOCATION"



Amidst Hi-End Residential Complexes

On Noida-Greater Noida Express Way

5 Min. Drive from Mahamaya Flyover

Opposite Proposed Metro Station

Next to FNG Coridoor

Close to Upcoming Medical Facility

Commercial Project on Expressway with

Recreational Facilities

10 Min Drive from Sector -18 Market



## "UTC offer's you"

- Retail.
- ► ATM
- Food court(kabana)
- Restaurant.
- Independent suites.
- 70% of greenery.
- Office space. Small to Bigger.
- Gym, Sauna, Spa, open pool, Amphitheater, Kids play area.
- > 7 star club and 7 star services.
- 2 Level basement parking.
- ▶ 3 tier security.
- ► The Terrace pool and Ultra modern club, Sky Lounge.
- Theme restaurant

#### The Terrace pool Food court with kabana



#### RESTAURANT



#### **MODERN GYM**



#### DOUBLE HEIGHT ATRIUM



# **ATM**



#### **RETAIL SHOPS**



#### **SMART OFFICE SPACE**





# ALL IN ONE LEISURE. AND BUSINESS DESTINATION

FOR THOSE WHO REALLY DESERVE

# THANKS ZRICKS ZRICKS