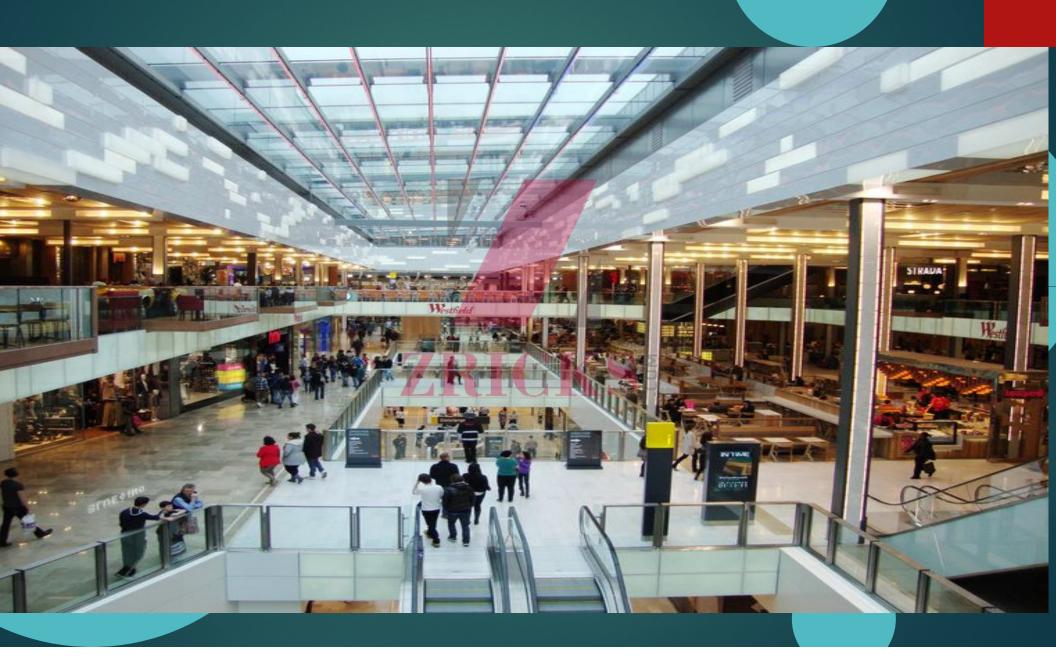

TION"



Amidst Hi-End Residential Complexes

On Noida-Greater Noida Express Way

5 Min. Drive from Mahamaya Flyover

Opposite Proposed Metro Station

Next to FNG Coridoor

Close to Upcoming Medical Facility

Commercial Project on Expressway with

Recreational Facilities

10 Min Drive from Sector -18 Market



## "UTC offer's you"

- Retail.
- ► ATM
- Food court(kabana)
- Restaurant.
- Independent suites.
- 70% of greenery.
- Office space. Small to Bigger.
- Gym, Sauna, Spa, open pool, Amphitheater, Kids play area.
- > 7 star club and 7 star services.
- 2 Level basement parking.
- ▶ 3 tier security.
- ► The Terrace pool and Ultra modern club, Sky Lounge.
- Theme restaurant

#### The Terrace pool Food court with kabana



#### RESTAURANT



#### **MODERN GYM**



#### DOUBLE HEIGHT ATRIUM



# **ATM**



#### **RETAIL SHOPS**



#### **SMART OFFICE SPACE**





# ALL IN ONE LEISURE. AND BUSINESS DESTINATION

FOR THOSE WHO REALLY DESERVE

# THANKS ZRICKS ZRICKS