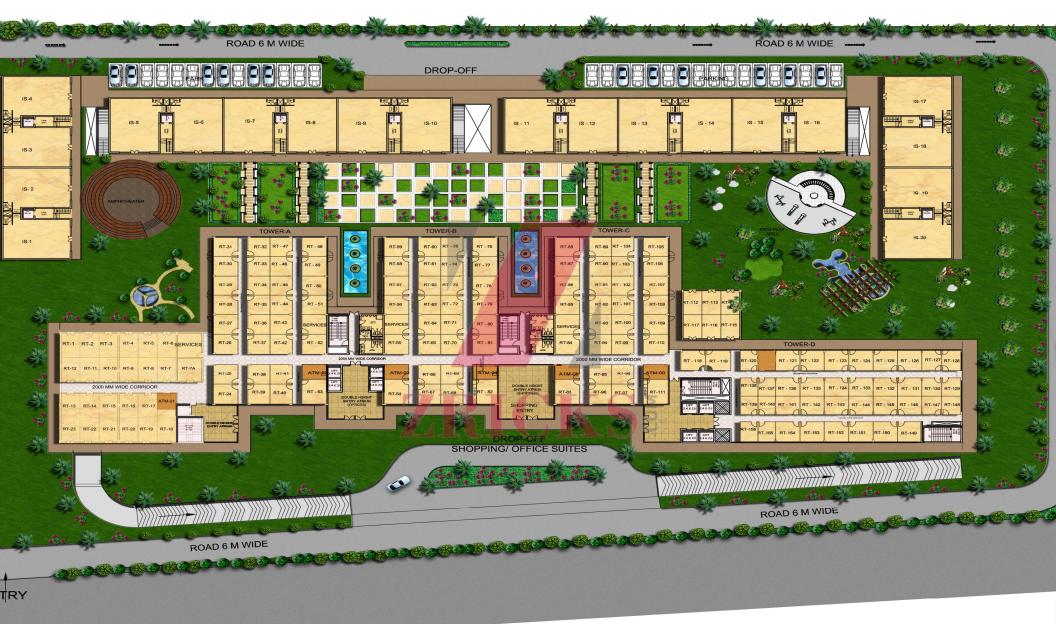

#### **About UTC**

- It is coming up at emerging sector 132, NOIDA. The development is being done in approximately 5 acres. UTC is located in a developed sector 132 Nearby Jaypee Madical Centre, many schools like DPS, Genesis, Step-by-Step etc and Residential Hub like ATS Village, Jaypee Wish Town and many others.
- UTC" is designed by internationally renowned Architect firm DFA.
- The Project is Vastu friendly and to be completed within 36 months.

#### UTC USP

- ▶ UTC is spread in : Approx. 5 acres
- UTC stands for retails ,office cum Leisure. Which is designed for you to work and relax at same time.
- Situated in the heart of developed Residential Complexes such as ATS, Jaypee Wishtown....etc.
- UTC Frontage is surrounded by Park and Greenery.
- Retails, Food Courts, Fine Dining, Banking & ATM 1 Facilities: Coffee Shop, Restaurants, Bar, Pub, Gym, Kids Zone, Crèche and more