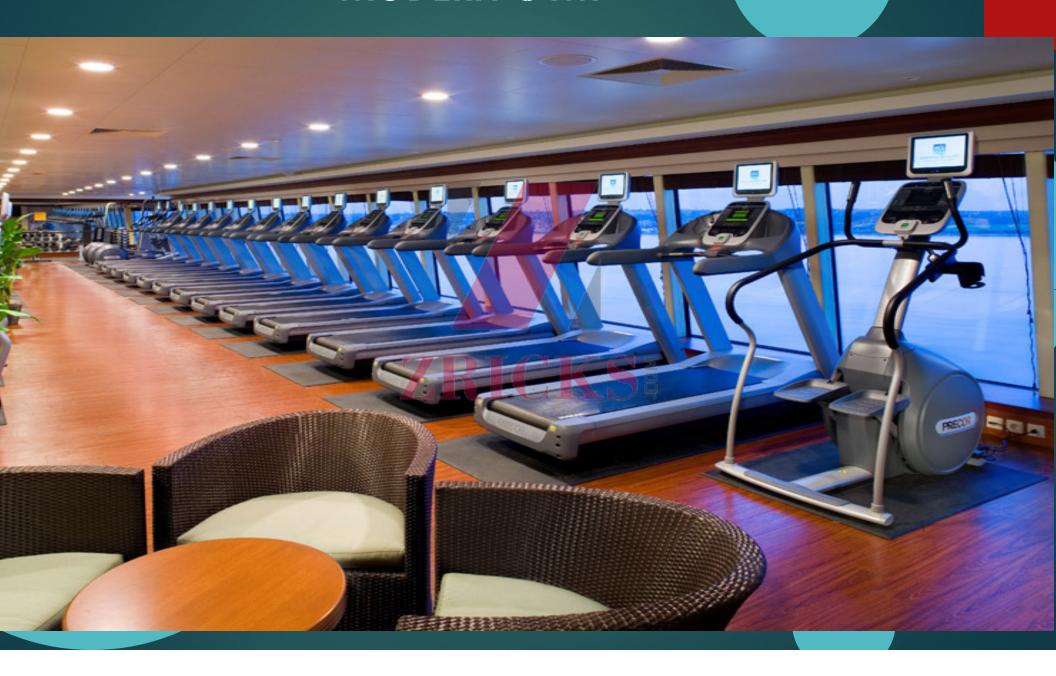

ER NOIDA

### "Unmatched LOCATION"



Amidst Hi-End Residential Complexes

On Noida-Greater Noida Express Way

5 Min. Drive from Mahamaya Flyover

Opposite Proposed Metro Station

Next to FNG Coridoor

Close to Upcoming Medical Facility

Commercial Project on Expressway with

Recreational Facilities

10 Min Drive from Sector -18 Market



## "UTC offer's you"

- Retail.
- ► ATM
- Food court(kabana)
- Restaurant.
- Independent suites.
- 70% of greenery.
- Office space. Small to Bigger.
- Gym, Sauna, Spa, open pool, Amphitheater, Kids play area.
- > 7 star club and 7 star services.
- 2 Level basement parking.
- ▶ 3 tier security.
- ► The Terrace pool and Ultra modern club, Sky Lounge.
- Theme restaurant

#### The Terrace pool Food court with kabana



#### RESTAURANT



#### **MODERN GYM**



#### DOUBLE HEIGHT ATRIUM



# **ATM**



#### **RETAIL SHOPS**



#### **SMART OFFICE SPACE**





# ALL IN ONE LEISURE. AND BUSINESS DESTINATION

FOR THOSE WHO REALLY DESERVE

# THANKS ZRICKS ZRICKS