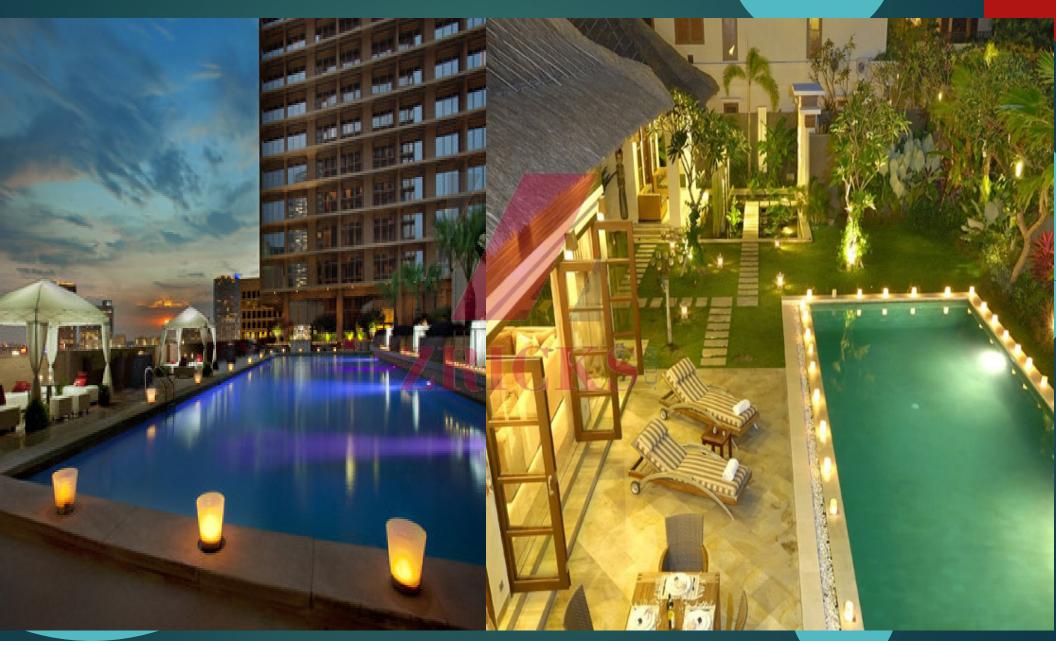

## "UTC offer's you"

- Retail.
- ► ATM
- Food court(kabana)
- Restaurant.
- Independent suites.
- 70% of greenery.
- Office space. Small to Bigger.
- Gym, Sauna, Spa, open pool, Amphitheater, Kids play area.
- > 7 star club and 7 star services.
- 2 Level basement parking.
- ▶ 3 tier security.
- ► The Terrace pool and Ultra modern club, Sky Lounge.
- Theme restaurant

#### The Terrace pool Food court with kabana