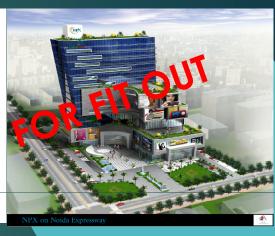

NPX- A Business hub. Located at sec-153, NOIDA Possession Ready for Fit-out

XAVIER'S- A first Residential project ,Located at sec-168, Near to FNG Noida. 70% Construction Work Completed