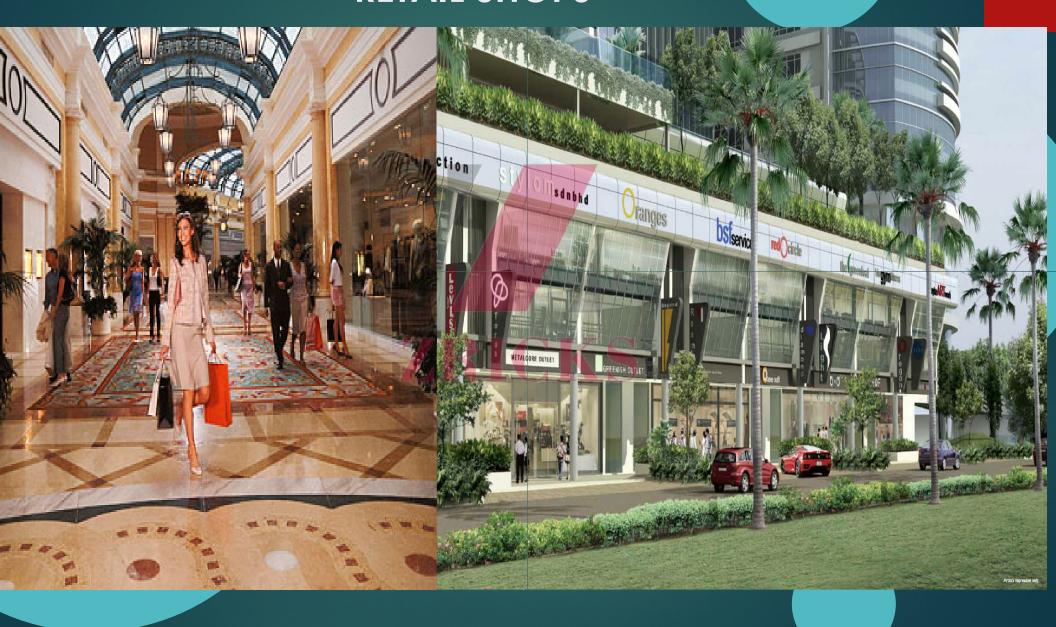

plexes

On Noida-Greater Noida Express Way

5 Min. Drive from Mahamaya Flyover

Opposite Proposed Metro Station

Next to FNG Coridoor

Close to Upcoming Medical Facility

Commercial Project on Expressway with

Recreational Facilities

10 Min Drive from Sector -18 Market



## "UTC offer's you"

- Retail.
- ► ATM
- Food court(kabana)
- Restaurant.
- Independent suites.
- 70% of greenery.
- Office space. Small to Bigger.
- Gym, Sauna, Spa, open pool, Amphitheater, Kids play area.
- > 7 star club and 7 star services.
- 2 Level basement parking.
- ▶ 3 tier security.
- ► The Terrace pool and Ultra modern club, Sky Lounge.
- Theme restaurant

#### The Terrace pool Food court with kabana



#### RESTAURANT



#### **MODERN GYM**



#### DOUBLE HEIGHT ATRIUM



# **ATM**



#### **RETAIL SHOPS**



#### **SMART OFFICE SPACE**





# ALL IN ONE LEISURE. AND BUSINESS DESTINATION

FOR THOSE WHO REALLY DESERVE

# THANKS ZRICKS ZRICKS