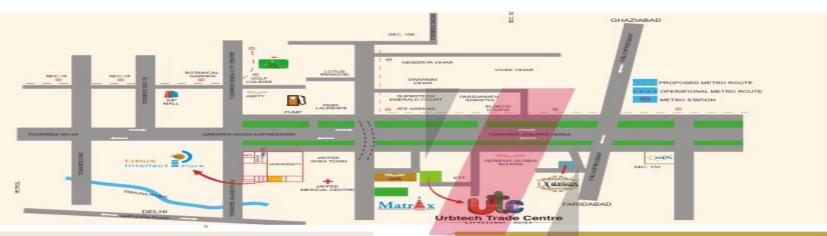

#### **UTC** connectivity

- > ON NOIDA EXPRESSWAY AND FNG
- OPPOSITE PROPOSED METRO STATION
- CLOSE TO SEZ & IT PARKS
- CONNECTED VIA PROPOSED 6 LANE KALANDI KUNJ
- > 10 TO 15 MINUTES DRIVE FROM (VIA FNG)
- ♦ DELHI
- SECTOR 18 NOIDA
- TAJ EXPRESSWAY
- GREATER NOIDA

### "Unmatched LOCATION"

Amidst Hi-End Residential Complexes

On Noida-Greater Noida Express Way

5 Min. Drive from Mahamaya Flyover

Opposite Proposed Metro Station

Next to FNG Coridoor

Close to Upcoming Medical Facility

Commercial Project on Expressway with

Recreational Facilities

10 Min Drive from Sector -18 Market