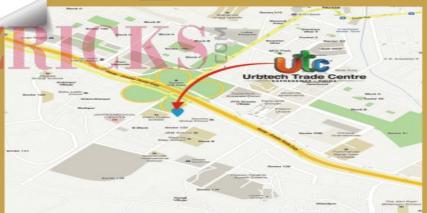

#### **UTC** connectivity

- > ON NOIDA EXPRESSWAY AND FNG
- OPPOSITE PROPOSED METRO STATION
- CLOSE TO SEZ & IT PARKS
- CONNECTED VIA PROPOSED 6 LANE KALANDI KUNJ
- > 10 TO 15 MINUTES DRIVE FROM (VIA FNG)
- ♦ DELHI
- SECTOR 18 NOIDA
- TAJ EXPRESSWAY
- GREATER NOIDA

### "Unmatched LOCATION"

Amidst Hi-End Residential Complexes

On Noida-Greater Noida Express Way

5 Min. Drive from Mahamaya Flyover

Opposite Proposed Metro Station

Next to FNG Coridoor

Close to Upcoming Medical Facility

Commercial Project on Expressway with

Recreational Facilities

10 Min Drive from Sector -18 Market