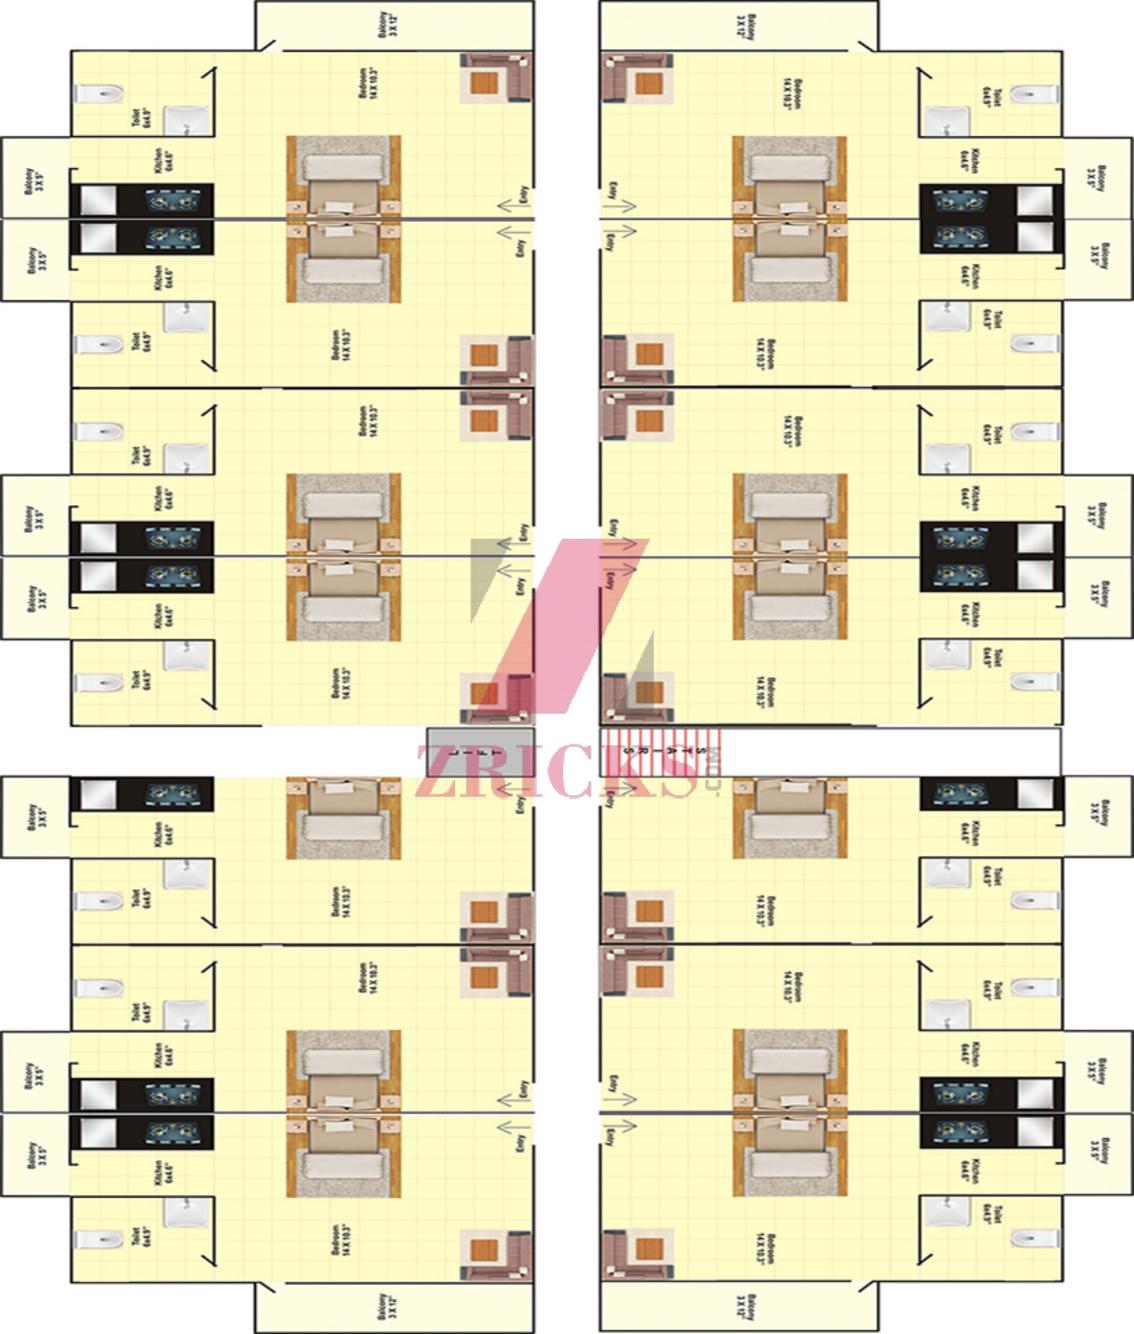

FULLY FURNISHED HOTEL ROOM CUM STUDIO APARTMENTS





# FURNITURE / FIXTURE

Double Bed with Matteress and Pillow Sofa Set Designer Light Fittings Modular Cupboards Ironing Board Curtain with Rods

## LIFESTYLE GADGETS

Air Conditioner Refrigerator LCD Electric Kettle Food Processor Electric Iron Wall Clock

### **KITCHENWARE**

Modular Kitchen Chimney Hub R.O. Electric Oven Gas Burner Toaster Crockery Cutlery





### **SPECIFICATION:**

#### STRUCTURE

Earthquake Resistant RCC framed.

#### LIVING / DINING

Floor : Vitrified tiles / Equivalent.

Walls : Punning with POP & OBD .

#### BEDROOM

Floor : Vitrified Tiles.

Walls : Punning with POP & OBD .

Ceiling : Punning with POP & OBD.

#### BALCONY

Floor : Anti skid Terrazzo Tiles. • Wall & Ceiling : Exterior finish Paint.

#### KITCHEN

Walls : Designer ceramic tiles with border upto 2f