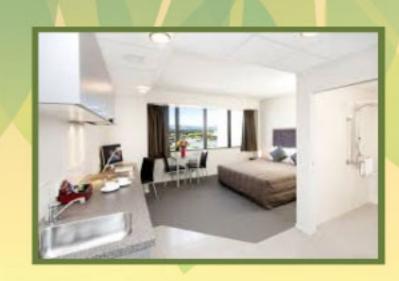

FULLY FURNISHED HOTEL ROOM CUM STUDIO APARTMENTS

# FURNITURE / FIXTURE

Double Bed with Matteress and Pillow Sofa Set Designer Light Fittings Modular Cupboards Ironing Board Curtain with Rods

## LIFESTYLE GADGETS

Air Conditioner Refrigerator LCD Electric Kettle Food Processor Electric Iron Wall Clock

### **KITCHENWARE**

Modular Kitchen Chimney Hub R.O. Electric Oven Gas Burner Toaster Crockery Cutlery