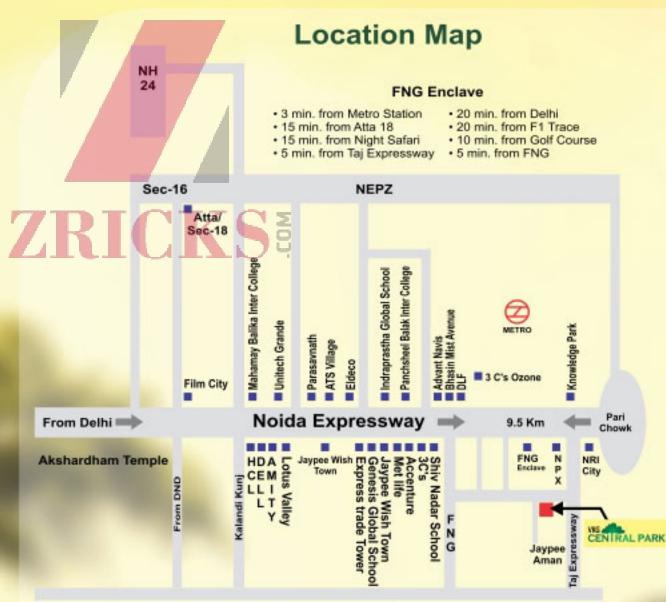

FULLY FURNISHED HOTEL ROOM CUM STUDIO APARTMENTS





# FURNITURE / FIXTURE

Double Bed with Matteress and Pillow Sofa Set Designer Light Fittings Modular Cupboards Ironing Board Curtain with Rods

## LIFESTYLE GADGETS

Air Conditioner Refrigerator LCD Electric Kettle Food Processor Electric Iron Wall Clock

### **KITCHENWARE**

Modular Kitchen Chimney Hub R.O. Electric Oven Gas Burner Toaster Crockery Cutlery





### **SPECIFICATION:**

#### STRUCTURE

Earthquake Resistant RCC framed.

#### LIVING / DINING

Floor : Vitrified tiles / Equivalent.

Walls : Punning with POP & OBD .

#### BEDROOM

Floor : Vitrified Tiles.

Walls : Punning with POP & OBD .

Ceiling : Punning with POP & OBD.

#### BALCONY

Floor : Anti skid Terrazzo Tiles. • Wall & Ceiling : Exterior finish Paint.

#### KITCHEN

Walls : Designer ceramic tiles with border upto 2ft. above counter.

Floor : Combination of anti skid ceramic tiles.

Counters: Granite working platform.

Fittings : CP fittings - Jaquar or Equivalent, Stainless Steel sink.

#### WASHROOM

Walls : Designer ceramic tiles.

Floor : Combination of anti skid ceramic tiles.

Fittings: CP fittings - Jaquar or Equivalent, Standard chinaware- Hindware or equivalent. Fix