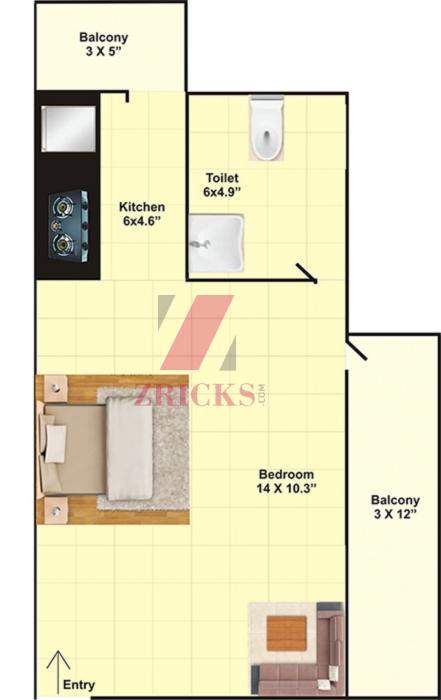

DINING

Floor : Vitrified tiles / Equivalent.

Walls : Punning with POP & OBD .

#### BEDROOM

Floor : Vitrified Tiles.

Walls : Punning with POP & OBD .

Ceiling : Punning with POP & OBD.

#### BALCONY

Floor : Anti skid Terrazzo Tiles. • Wall & Ceiling : Exterior finish Paint.

#### KITCHEN

Walls : Designer ceramic tiles with border upto 2ft. above counter.

Floor : Combination of anti skid ceramic tiles.

Counters: Granite working platform.

Fittings : CP fittings - Jaquar or Equivalent, Stainless Steel sink.

#### WASHROOM

Walls : Designer ceramic tiles.

Floor : Combination of anti skid ceramic tiles.

Fittings: CP fittings - Jaquar or Equivalent, Standard chinaware- Hindware or equivalent. Fixture & Fitting for Geyser & Water supply.

Water : Hot & Cold water pipeline provision.