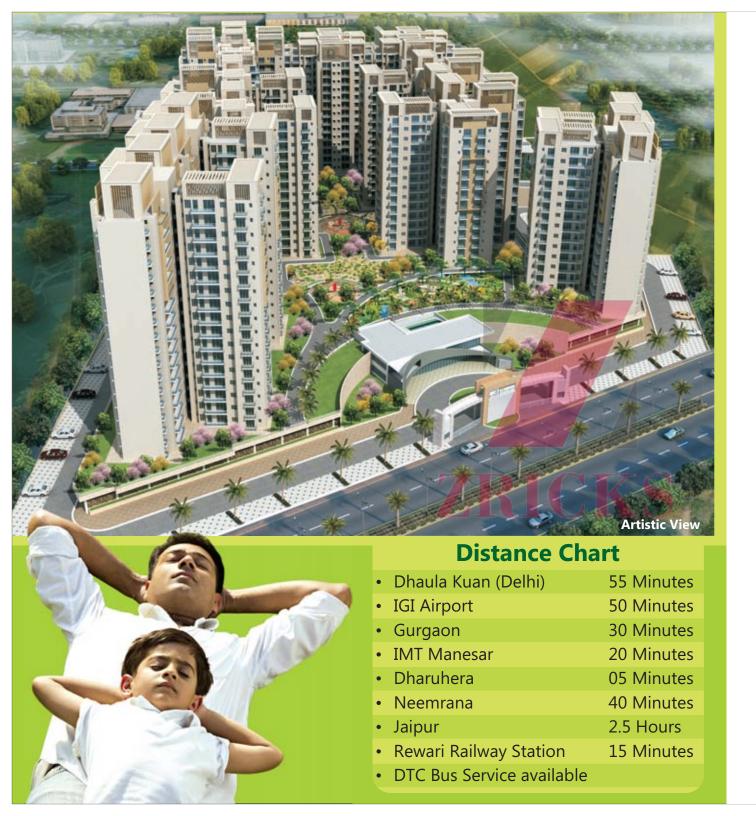

### Location

- Strategically located within close to NH-71 B & NH-8
- 180 Kms Rapid Metro pass through Bhiwadi.
- Within close proximity of 4 Star Hotels, Wellness Centers, well established Hospitals & Health care, Quality education centers and Entertainment facilities
- Many national & international industries have moved into bhiwadi & some of them are Honda Cars, Honda motorcycle & scooters, Saint Gobain, Pepsi, Jaquar, Bausch Lomb, Gillette India & other Bluechip companies.