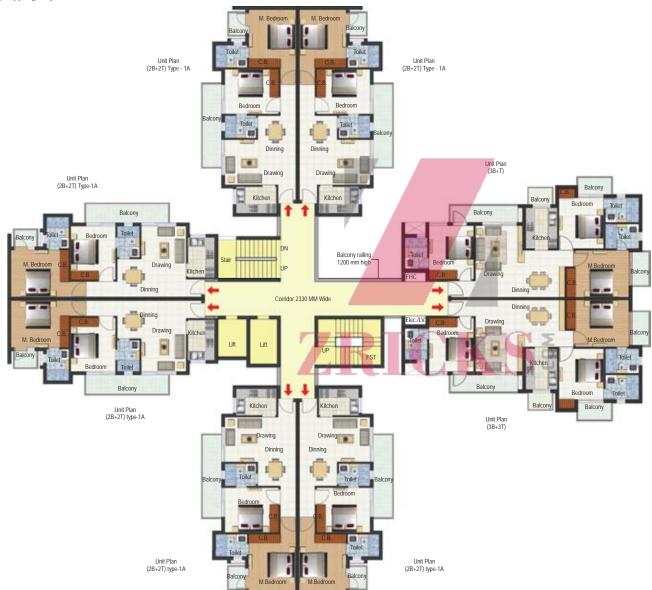

### **Tower Plans**

Unit Plan (2B + 2T) Type-1

Unit Plan (2B + 2T) Type-1

Key Plan

Unit Plan (3B+3T) type-1 TOWER - A,B & J

Super Built-up Area - 1396.29 sq. ft.

Unit Plan (3B+3T) type-1A TOWER - C,D,H & I

Super Built-up Area - 1396.29 sq. ft.

### **Unit Plans**

Unit Plan (2B+2T) type-1 TOWER- A,B & J

Super Built-up Area - 1037 sq. ft.

Unit Plan (2B+2T) type-1A TOWER - C,D,H & I

Super Built-up Area - 1037 sq. ft.

**Unit Plans** 

Unit Plan (2B+2T) type-2 TOWER - F & G

**Unit Plans** 

Super Built-up Area - 1017.175 sq. ft.

Unit Plan (2B+2T) type-3 TOWER-E

Super Built-up Area - 1134.60 sq. ft.

Unit Plan (2B+2T+STUDY)
TOWER-E

Super Built-up Area - 1324 sq. ft.

Unit Plan (1B+1T) TOWER - F & G

Super Built-up Area - 661.14 sq. ft.