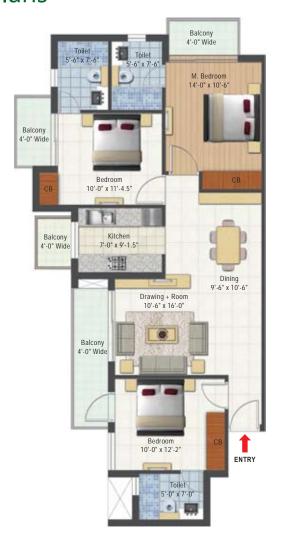

### **Tower Plans**

Unit Plan (2B + 2T) Type-1

Unit Plan (2B + 2T) Type-1

Key Plan

Unit Plan (3B+3T) type-1 TOWER - A,B & J

Super Built-up Area - 1396.29 sq. ft.

Unit Plan (3B+3T) type-1A TOWER - C,D,H & I

Super Built-up Area - 1396.29 sq. ft.

### **Unit Plans**

Unit Plan (2B+2T) type-1 TOWER- A,B & J

Super Built-up Area - 1037 sq. ft.

Unit Plan (2B+2T) type-1A TOWER - C,D,H & I

Super Built-up Area - 1037 sq. ft.

**Unit Plans** 

Unit Plan (2B+2T) type-2 TOWER - F & G