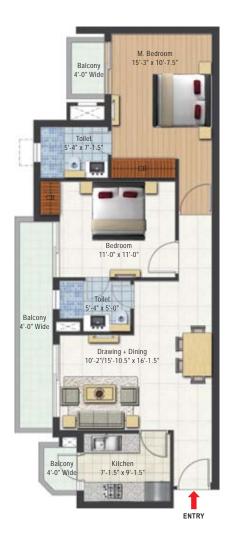

### **Tower Plans**

Unit Plan (2B + 2T) Type-1

Unit Plan (2B + 2T) Type-1

Key Plan

Unit Plan (3B+3T) type-1 TOWER - A,B & J

Super Built-up Area - 1396.29 sq. ft.

Unit Plan (3B+3T) type-1A TOWER - C,D,H & I

Super Built-up Area - 1396.29 sq. ft.

### **Unit Plans**

Unit Plan (2B+2T) type-1 TOWER- A,B & J

Super Built-up Area - 1037 sq. ft.

Unit Plan (2B+2T) type-1A TOWER - C,D,H & I

Super Built-up Area - 1037 sq. ft.

**Unit Plans** 

Unit Plan (2B+2T) type-2 TOWER - F & G

**Unit Plans** 

Super Built-up Area - 1017.175 sq. ft.

Unit Plan (2B+2T) type-3 TOWER-E

Super Built-up Area - 1134.60 sq. ft.

Unit Plan (2B+2T+STUDY)
TOWER-E

Super Built-up Area - 1324 sq. ft.

Unit Plan (1B+1T) TOWER - F & G