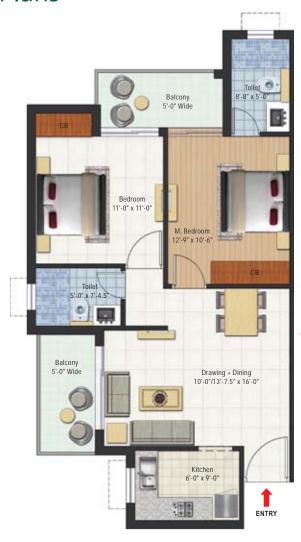

### **Tower Plans**

Unit Plan (2B + 2T) Type-1

Unit Plan (2B + 2T) Type-1

Key Plan

Unit Plan (3B+3T) type-1 TOWER - A,B & J

Super Built-up Area - 1396.29 sq. ft.

Unit Plan (3B+3T) type-1A TOWER - C,D,H & I

Super Built-up Area - 1396.29 sq. ft.

### **Unit Plans**

Unit Plan (2B+2T) type-1 TOWER- A,B & J

Super Built-up Area - 1037 sq. ft.

Unit Plan (2B+2T) type-1A TOWER - C,D,H & I

Super Built-up Area - 1037 sq. ft.

**Unit Plans** 

Unit Plan (2B+2T) type-2 TOWER - F & G

**Unit Plans** 

Super Built-up Area - 1017.175 sq. ft.

Unit Plan (2B+2T) type-3 TOWER-E

Super Built-up Area - 1134.60 sq. ft.

Unit Plan (2B+2T+STUDY)
TOWER-E

Super Built-up Area - 1324 sq. ft.

Unit Plan (1B+1T) TOWER - F & G

Super Built-up Area - 661.14 sq. ft.