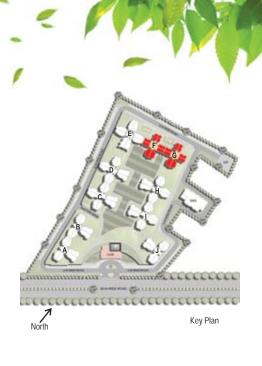

# BHIWADI Not to Scale

**Note:** The site layout plan is not a legal document. It is tentative and describes the conceptual plan to convey the intent and purpose of Capital Greens The layout is subject to variations and modification as decided by the architect/Company.

## Legends

- 1. Entry
- 2. Exit
- 3. Drop off
- 4. 1B+1T Unit
- 5. 2B+2T Unit
- 6. 2B + 2T + ST Unit
- 7. 3B+3T Unit
- 8. BADMINTON COURT
- 9. RAMP FOR PODIUM
- 10. FOUNTAIN
- 11. KIDS PLAY AREA
- 12. SHOPPING COMPLEX
- 13. THEME GARDEN
- 14. JOGGING TRACK
- 15. CENTRAL GREEN
- 16. CLUB
- 17. SWIMMING POOL
- 18. S.T.P.
- 19. CAR PARKING