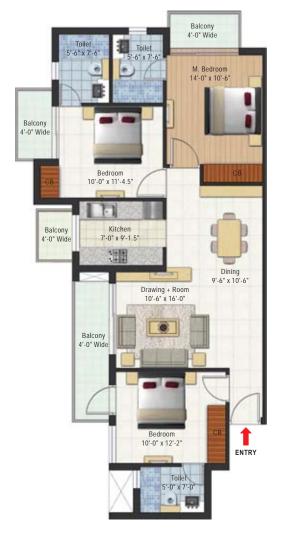

### **Tower Plans**

Unit Plan (2B + 2T) Type-1

Unit Plan (2B + 2T) Type-1

Key Plan

Unit Plan (3B+3T) type-1 TOWER - A,B & J

Super Built-up Area - 1396.29 sq. ft.

Unit Plan (3B+3T) type-1A TOWER - C,D,H & I

Super Built-up Area - 1396.29 sq. ft.

### **Unit Plans**

Unit Plan (2B+2T) type-1 TOWER- A,B & J

Super Built-up Area - 1037 sq. ft.

Unit Plan (2B+2T) type-1A TOWER - C,D,H & I

Super Built-up Area - 1037 sq. ft.

**Unit Plans** 

Unit Plan (2B+2T) type-2 TOWER - F & G