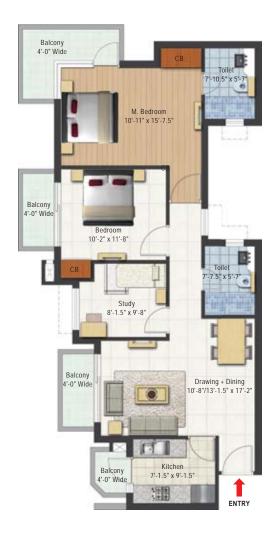

### **Tower Plans**

Unit Plan (2B + 2T) Type-1

Unit Plan (2B + 2T) Type-1

Key Plan

Unit Plan (3B+3T) type-1 TOWER - A,B & J

Super Built-up Area - 1396.29 sq. ft.

Unit Plan (3B+3T) type-1A TOWER - C,D,H & I

Super Built-up Area - 1396.29 sq. ft.

### **Unit Plans**

Unit Plan (2B+2T) type-1 TOWER- A,B & J

Super Built-up Area - 1037 sq. ft.

Unit Plan (2B+2T) type-1A TOWER - C,D,H & I

Super Built-up Area - 1037 sq. ft.

**Unit Plans** 

Unit Plan (2B+2T) type-2 TOWER - F & G

**Unit Plans** 

Super Built-up Area - 1017.175 sq. ft.

Unit Plan (2B+2T) type-3 TOWER-E

Super Built-up Area - 1134.60 sq. ft.

Unit Plan (2B+2T+STUDY)
TOWER-E

Super Built-up Area - 1324 sq. ft.

Unit Plan (1B+1T) TOWER - F & G