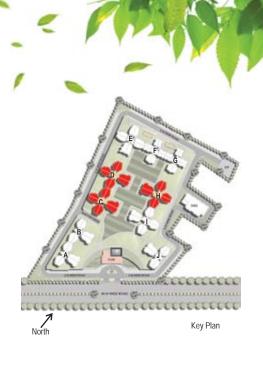

# BHIWADI Not to Scale

**Note:** The site layout plan is not a legal document. It is tentative and describes the conceptual plan to convey the intent and purpose of Capital Greens The layout is subject to variations and modification as decided by the architect/Company.

## Legends

- 1. Entry
- 2. Exit
- 3. Drop off
- 4. 1B+1T Unit
- 5. 2B+2T Unit
- 6. 2B + 2T + ST Unit
- 7. 3B+3T Unit
- 8. BADMINTON COURT
- 9. RAMP FOR PODIUM
- 10. FOUNTAIN
- 11. KIDS PLAY AREA
- 12. SHOPPING COMPLEX
- 13. THEME GARDEN
- 14. JOGGING TRACK
- 15. CENTRAL GREEN
- 16. CLUB
- 17. SWIMMING POOL
- 18. S.T.P.
- 19. CAR PARKING