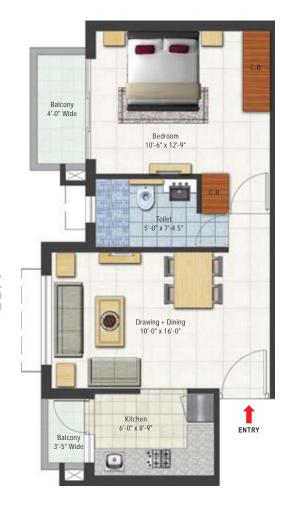

**Unit Plans** 

Super Built-up Area - 1017.175 sq. ft.

Unit Plan (2B+2T) type-3 TOWER-E

Super Built-up Area - 1134.60 sq. ft.

Unit Plan (2B+2T+STUDY)
TOWER-E

Super Built-up Area - 1324 sq. ft.

Unit Plan (1B+1T) TOWER - F & G

Super Built-up Area - 661.14 sq. ft.