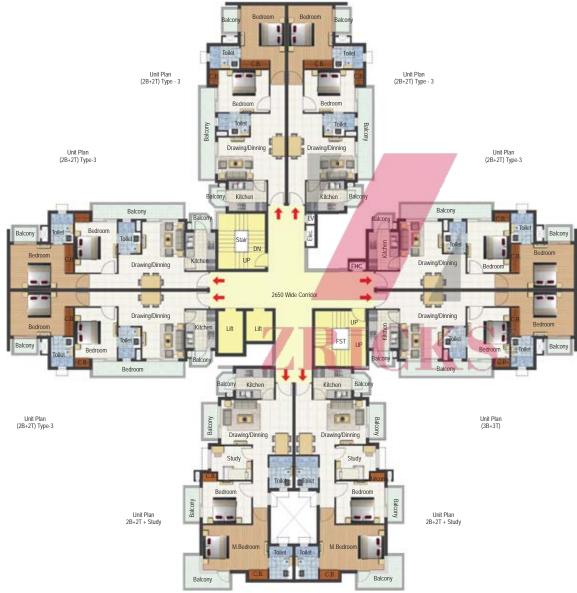

### **Tower Plans**

Unit Plan (2B + 2T) Type-1

Unit Plan (2B + 2T) Type-1

Key Plan

Unit Plan (3B+3T) type-1 TOWER - A,B & J

Super Built-up Area - 1396.29 sq. ft.

Unit Plan (3B+3T) type-1A TOWER - C,D,H & I

Super Built-up Area - 1396.29 sq. ft.

### **Unit Plans**

Unit Plan (2B+2T) type-1 TOWER- A,B & J

Super Built-up Area - 1037 sq. ft.

Unit Plan (2B+2T) type-1A TOWER - C,D,H & I

Super Built-up Area - 1037 sq. ft.

**Unit Plans** 

Unit Plan (2B+2T) type-2 TOWER - F & G

**Unit Plans** 

Super Built-up Area - 1017.175 sq. ft.

Unit Plan (2B+2T) type-3 TOWER-E

Super Built-up Area - 1134.60 sq. ft.

Unit Plan (2B+2T+STUDY)
TOWER-E

Super Built-up Area - 1324 sq. ft.

Unit Plan (1B+1T) TOWER - F & G

Super Built-up Area - 661.14 sq. ft.