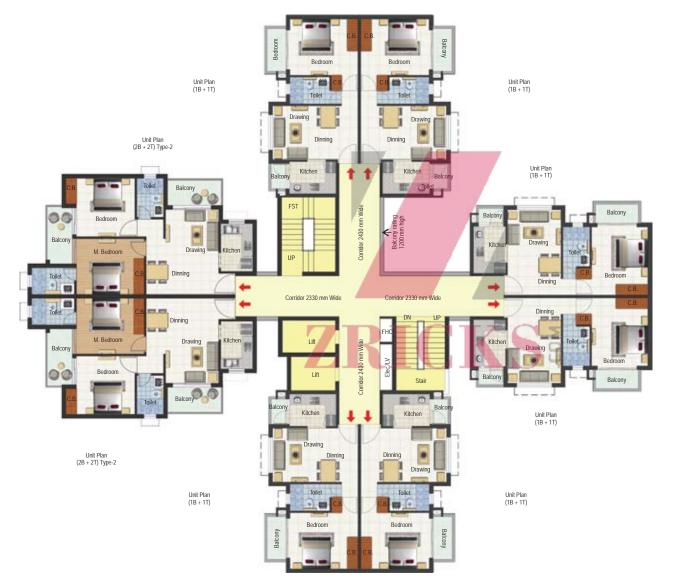

### **Unit Plans**

Unit Plan (2B+2T) type-1 TOWER- A,B & J

Super Built-up Area - 1037 sq. ft.

Unit Plan (2B+2T) type-1A TOWER - C,D,H & I

Super Built-up Area - 1037 sq. ft.

**Unit Plans** 

Unit Plan (2B+2T) type-2 TOWER - F & G

**Unit Plans** 

Super Built-up Area - 1017.175 sq. ft.

Unit Plan (2B+2T) type-3 TOWER-E

Super Built-up Area - 1134.60 sq. ft.

Unit Plan (2B+2T+STUDY)
TOWER-E

Super Built-up Area - 1324 sq. ft.

Unit Plan (1B+1T) TOWER - F & G

Super Built-up Area - 661.14 sq. ft.