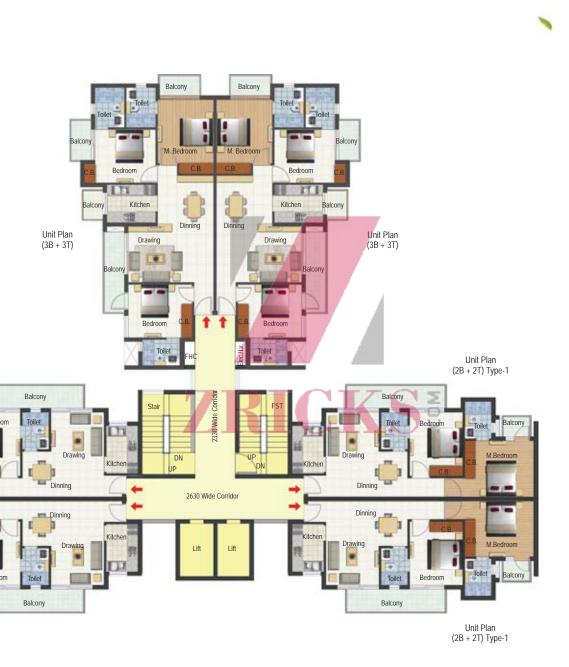

### **Tower Plans**

Unit Plan (2B + 2T) Type-1

Unit Plan (2B + 2T) Type-1

Key Plan

Unit Plan (3B+3T) type-1 TOWER - A,B & J

Super Built-up Area - 1396.29 sq. ft.

Unit Plan (3B+3T) type-1A TOWER - C,D,H & I

Super Built-up Area - 1396.29 sq. ft.

### **Unit Plans**

Unit Plan (2B+2T) type-1 TOWER- A,B & J

Super Built-up Area - 1037 sq. ft.

Unit Plan (2B+2T) type-1A TOWER - C,D,H & I

Super Built-up Area - 1037 sq. ft.

**Unit Plans** 

Unit Plan (2B+2T) type-2 TOWER - F & G

**Unit Plans** 

Super Built-up Area - 1017.175 sq. ft.

Unit Plan (2B+2T) type-3 TOWER-E

Super Built-up Area - 1134.60 sq. ft.

Unit Plan (2B+2T+STUDY)
TOWER-E

Super Built-up Area - 1324 sq. ft.

Unit Plan (1B+1T) TOWER - F & G

Super Built-up Area - 661.14 sq. ft.