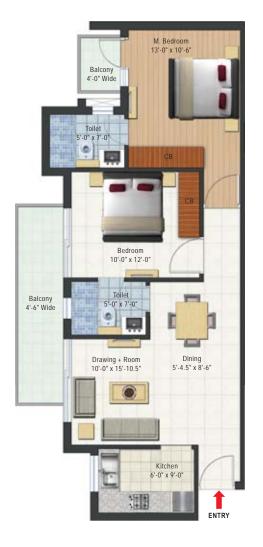

### **Tower Plans**

Unit Plan (2B + 2T) Type-1

Unit Plan (2B + 2T) Type-1

Key Plan

Unit Plan (3B+3T) type-1 TOWER - A,B & J

Super Built-up Area - 1396.29 sq. ft.

Unit Plan (3B+3T) type-1A TOWER - C,D,H & I

Super Built-up Area - 1396.29 sq. ft.

### **Unit Plans**

Unit Plan (2B+2T) type-1 TOWER- A,B & J

Super Built-up Area - 1037 sq. ft.

Unit Plan (2B+2T) type-1A TOWER - C,D,H & I

Super Built-up Area - 1037 sq. ft.

**Unit Plans** 

Unit Plan (2B+2T) type-2 TOWER - F & G

**Unit Plans** 

Super Built-up Area - 1017.175 sq. ft.

Unit Plan (2B+2T) type-3 TOWER-E

Super Built-up Area - 1134.60 sq. ft.

Unit Plan (2B+2T+STUDY)
TOWER-E

Super Built-up Area - 1324 sq. ft.

Unit Plan (1B+1T) TOWER - F & G

Super Built-up Area - 661.14 sq. ft.