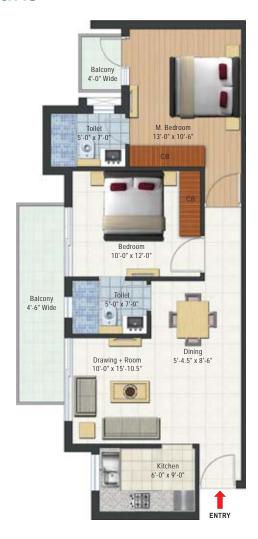

**Unit Plans** 

Super Built-up Area - 1017.175 sq. ft.

Unit Plan (2B+2T) type-3 TOWER-E

Super Built-up Area - 1134.60 sq. ft.

Unit Plan (2B+2T+STUDY)
TOWER-E

Super Built-up Area - 1324 sq. ft.

Unit Plan (1B+1T) TOWER - F & G

Super Built-up Area - 661.14 sq. ft.