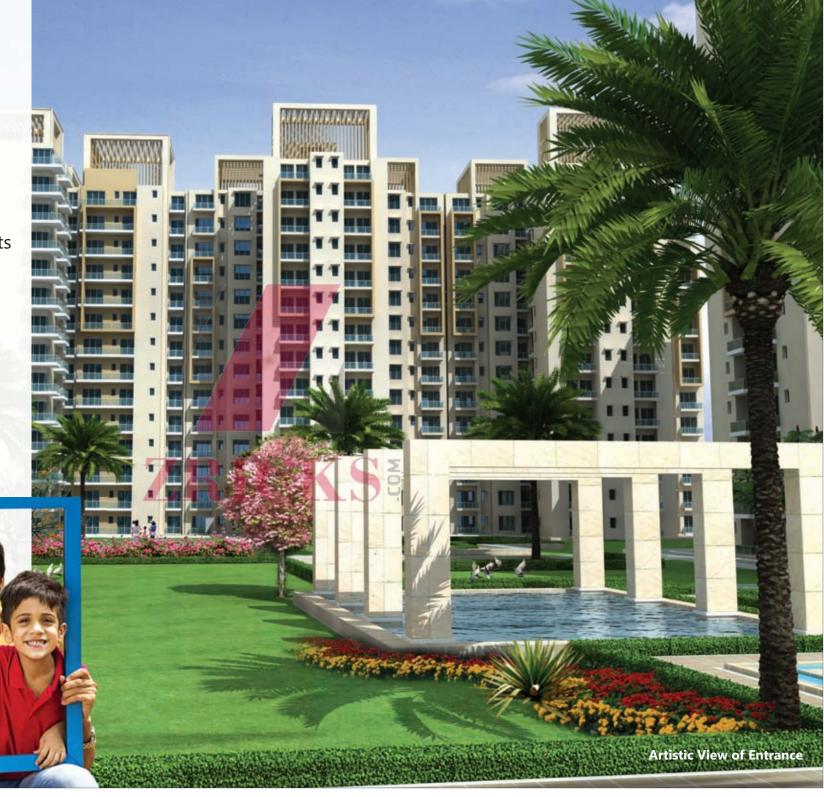

Spread over 10.25 acres, Capital Greens is first of its kind in Bhiwadi having all facilities including Club, In-Door Games, Podium Parking, Swimming Pool, Jogging Track and a lush green Park. It is specifically targeted at our esteemed customers and end users across Delhi (NCR), Gurgaon, Bhiwadi & Alwar.

# **Highlights**

- Secured Complex
- 1, 2 & 3 Bedroom Apartments
- Badminton Court
- Kids Play Area
- Fountain
- Theme Garden
- Jogging Track
- Club
- Swimming Pool
- Car Parking