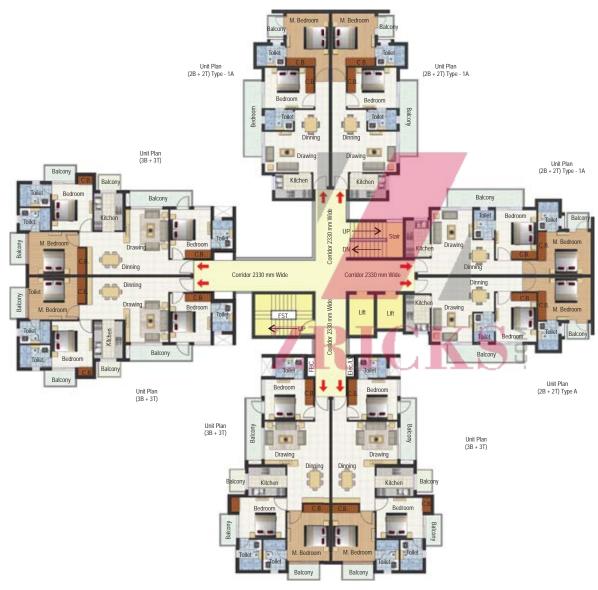

### **Tower Plans**

Unit Plan (2B + 2T) Type-1

Unit Plan (2B + 2T) Type-1

Key Plan

Unit Plan (3B+3T) type-1 TOWER - A,B & J

Super Built-up Area - 1396.29 sq. ft.

Unit Plan (3B+3T) type-1A TOWER - C,D,H & I

Super Built-up Area - 1396.29 sq. ft.