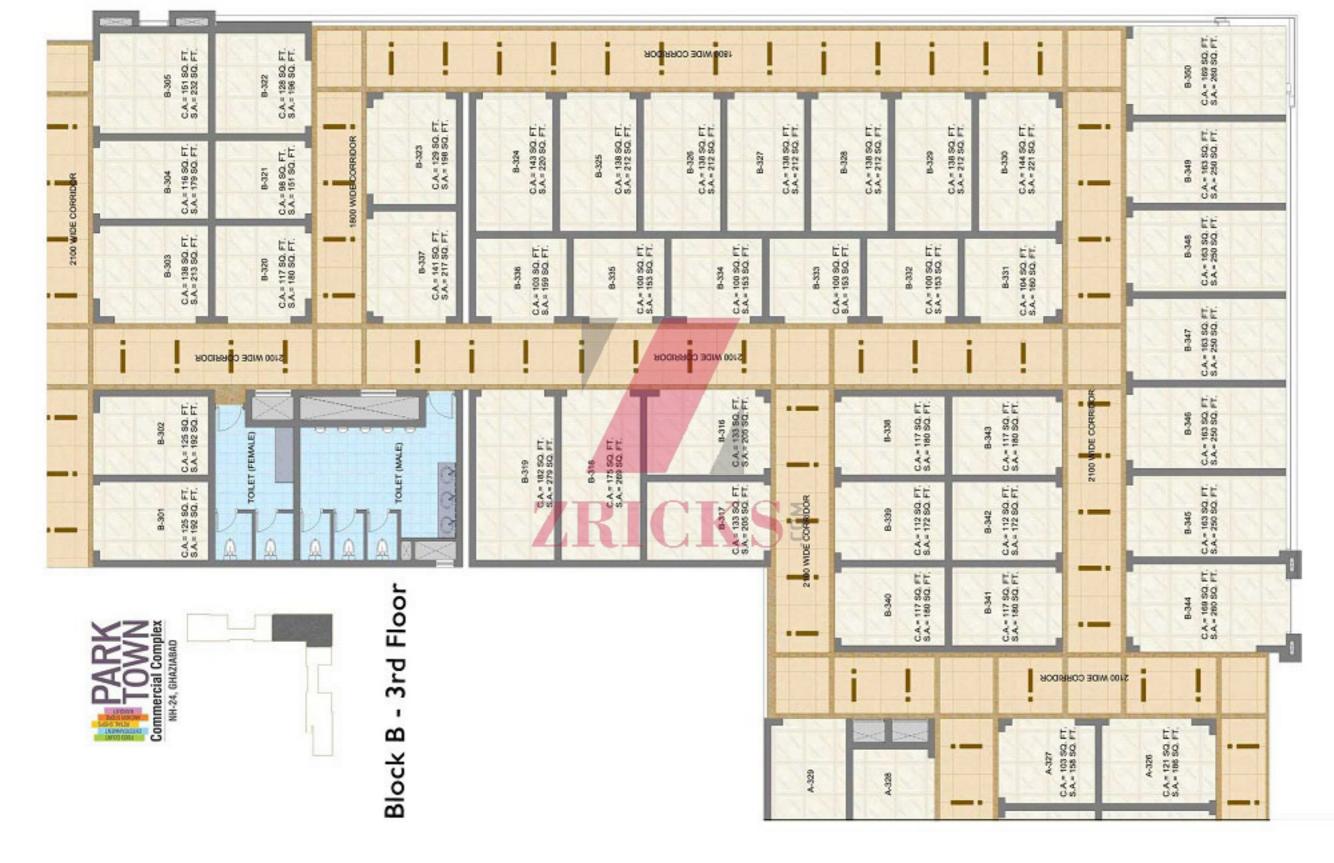

Business Centre** Gymnasium Spa Gaming Zone Book Shop Jewellery Shops

Food Chains **Electronic Shops** 

Fast Food Counters **Furniture Stores** Cafeteria Tour & Travels Other Large Stores Ex.Counter

Area 100-1000 Sq.ft.\*

Stationery

Optics

Clothing

Footwear

Apparel

Grocery Watches

Medical Store



KEY PLAN

NH-24, GHAZIABAD





#### Area>2500 Sq.ft.\* Anchor Stores Food Bazar Hyper Market

Banks Banquet Hall Restaurants Children's Gaming Zone

#### Area 1000-2000 Sq.ft.\* **Business Centre** Gymnasium Spa

Other Large Stores

Stationery Medical Store Optics Gaming Zone Clothing Book Shop Footwear Jewellery Shops Apparel Food Chains Grocery **Electronic Shops** Watches **Furniture Stores** Fast Food Counters Cafeteria Tour & Travels

Ex.Counter

Area 100-1000 Sq.ft.\*













#### Area>2500 Sq.ft.\* Anchor Stores

Food Bazar Hyper Market Banks Banquet Hall

Restaurants Children's Gaming Zone

Spa **Furniture Stores** 

Cafeteria

#### Area 1000-2000 Sq.ft.\*

**Business Centre** Gymnasium Gaming Zone Book Shop Jewellery Shops Food Chains **Electronic Shops** 

Other Large Stores

Area 100-1000 Sq.ft.\* Stationery Medical Store Optics Clothing Footwear Apparel Grocery Watches Fast Food Counters Tour & Travels

Ex.Counter







#### Area>2500 Sq.ft.\*

Anchor Stores Food Bazar Hyper Market Banks Banquet Hall Restaurants Children's Gaming Zone

#### Area 1000-2000 Sq.ft.\*

**Business Centre** Gymnasium Spa Gaming Zone Book Shop Jewellery Shops Food Chains **Electronic Shops Furniture Stores** 

Other Large Stores

Cafeteria

#### Area 100-1000 Sq.ft.\*

Statio