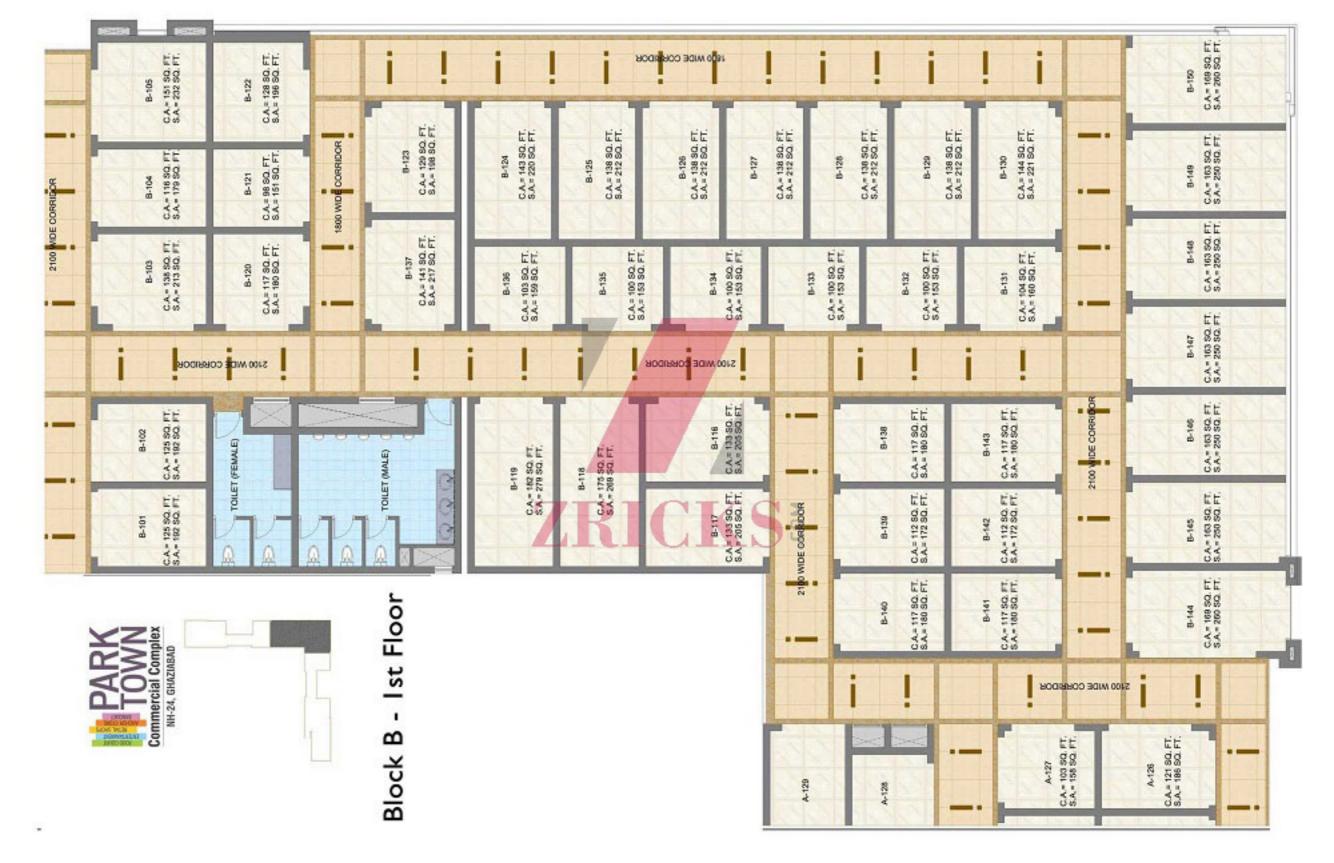

**Business Centre** Gymnasium Spa Gaming Zone Book Shop Jewellery Shops

Food Chains **Electronic Shops** 

Fast Food Counters **Furniture Stores** Cafeteria Tour & Travels Other Large Stores Ex.Counter

Area 100-1000 Sq.ft.\*

Stationery

Optics

Clothing

Footwear

Apparel

Grocery Watches

Medical Store



KEY PLAN

NH-24, GHAZIABAD





#### Area>2500 Sq.ft.\* Anchor Stores Food Bazar Hyper Market

Banks Banquet Hall Restaurants Children's Gaming Zone

#### Area 1000-2000 Sq.ft.\* **Business Centre** Gymnasium Spa

Other Large Stores

Stationery Medical Store Optics Gaming Zone Clothing Book Shop Footwear Jewellery Shops Apparel Food Chains Grocery **Electronic Shops** Watches **Furniture Stores** Fast Food Counters Cafeteria Tour & Travels

Ex.Counter

Area 100-1000 Sq.ft.\*













#### Area>2500 Sq.ft.\* Anchor Stores

Food Bazar Hyper Market Banks Banquet Hall

Restaurants Children's Gaming Zone

Spa **Furniture Stores** 

Cafeteria

#### Area 1000-2000 Sq.ft.\*

**Business Centre** Gymnasium Gaming Zone Book Shop Jewellery Shops Food Chains **Electronic Shops** 

Other Large Stores

Area 100-1000 Sq.ft.\* Stationery Medical Store Optics Clothing Footwear Apparel Grocery Watches Fast Food Counters Tour & Travels

Ex.Counter







#### Area>2500 Sq.ft.\*

Anchor Stores Food Bazar Hyper Market Banks Banquet Hall Restaurants Children's Gaming Zone

#### Area 1000-2000 Sq.ft.\*

**Business Centre** Gymnasium Spa Gaming Zone Book Shop Jewellery Shops Food Chains **Electronic Shops Furniture Stores** 

Other Large Stores

Cafeteria

#### Area 100-1000 Sq.ft.\*

St