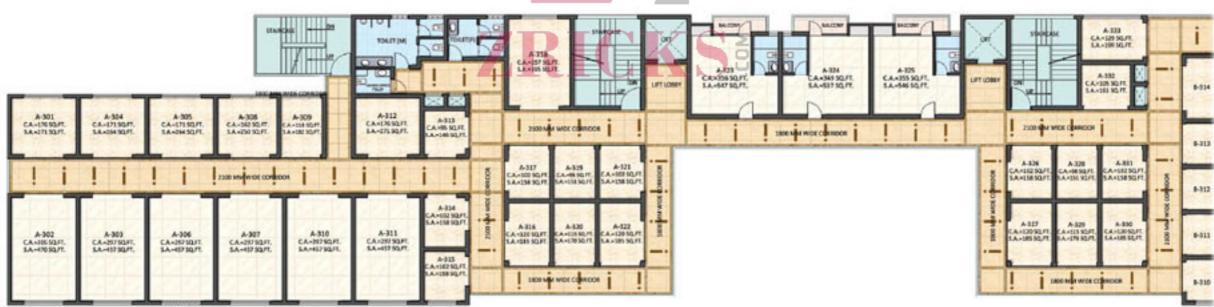

ellery Shops        | Apparel               |
| Food Chains            | Grocery               |
| Electronic Shops       | Watches               |
| Furniture Stores       | Fast Food Counters    |
| Cafeteria              | Tour & Travels        |
| Other Large Stores     | Ex.Counter            |









#### Area>2500 Sq.ft.\* Anchor Stores

Food Bazar Hyper Market Banks Banquet Hall

Restaurants Children's Gaming Zone

#### Area 1000-2000 Sq.ft.\*

**Business Centre** Gymnasium Spa Gaming Zone Book Shop Jewellery Shops

Food Chains **Electronic Shops** 

Fast Food Counters **Furniture Stores** Cafeteria Tour & Travels Other Large Stores Ex.Counter

Area 100-1000 Sq.ft.\*

Stationery

Optics

Clothing

Footwear

Apparel

Grocery Watches

Medical Store



KEY PLAN

NH-24, GHAZIABAD





#### Area>2500 Sq.ft.\* Anchor Stores Food Bazar Hyper Market

Banks Banquet Hall Restaurants Children's Gaming Zone

#### Area 1000-2000 Sq.ft.\* **Business Centre** Gymnasium Spa

Other Large Stores

Stationery Medical Store Optics Gaming Zone Clothing Book Shop Footwear Jewellery Shops Apparel Food Chains Grocery **Electronic Shops** Watches **Furniture Stores** Fast Food Counters Cafeteria Tour & Travels

Ex.Counter

Area 100-1000 Sq.ft.\*













#### Area>2500 Sq.ft.\* Anchor Stores

Food Bazar Hyper Market Banks Banquet Hall

Restaurants Children's Gaming Zone

Spa **Furniture Stores** 

Cafeteria

#### Area 1000-2000 Sq.ft.\*

**Business Centre** Gymnasium Gaming Zone Book Shop Jewellery Shops Food Chains **Electronic Shops** 

Other Large Stores

Area 100-1000 Sq.ft.\* Stat