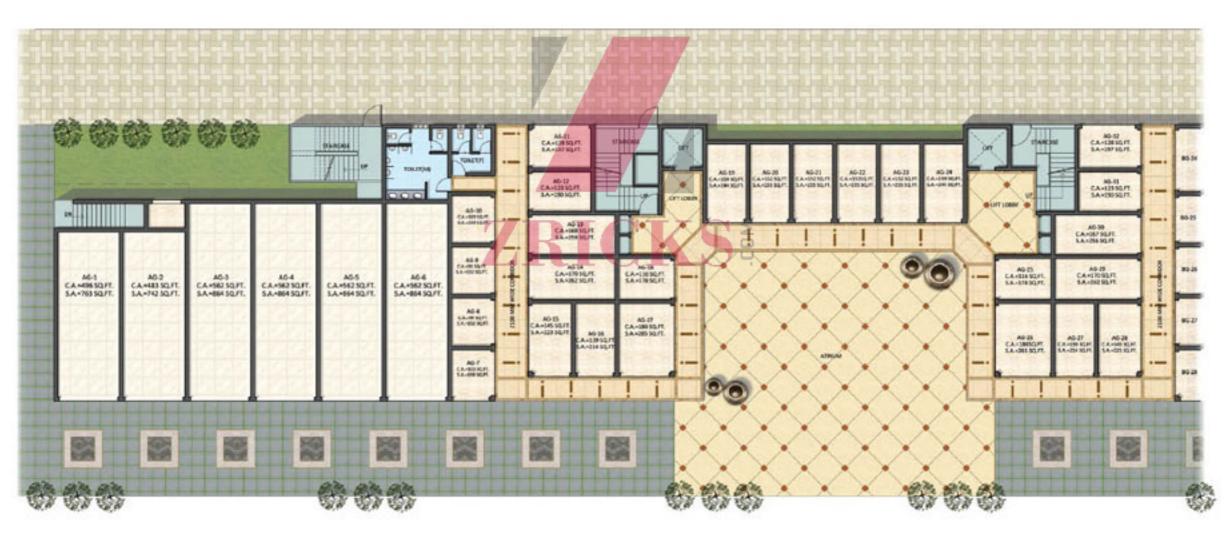

### Location Map

- 5 min. drive from Greater Noida West
- 10 Min. drive from Noida & Indirapuram
- 30 Min. drive from Anand Vihar
- · 30 Min. drive from Delhi on NH-24

| Area>2500 Sq.ft.* |  |
|-------------------|--|
| Anchor Stores     |  |
| Food Bazar        |  |
| Hyper Market      |  |
| Banks             |  |

Children's Gaming Zone

Banquet Hall

Restaurants

Area 1000-2000 Sq.ft.\*
Business Centre
Gymnasium
Spa
Gaming Zone
Book Shop
Jewellery Shops
Food Chains

**Electronic Shops** 

**Furniture Stores** 

Other Large Stores

Cafeteria

Area 100-1000 Sq.ft.\*
Stationery
Medical Store
Optics
Clothing
Footwear
Apparel
Grocery
Watches
Fast Food Counters
Tour & Travels

Ex.Counter

NH-24, GHAZIABAD

## Area>2500 Sq.ft.\* Anchor Stores Food Bazar Hyper Market Banks Banquet Hall

Children's Gaming Zone

Restaurants

| Area 1000-2000 Sq.ft.* | Area 100-1000 Sq.ft.* |
|------------------------|-----------------------|
| Business Centre        | Stationery            |
| Gymnasium              | Medical Store         |
| Spa                    | Optics                |
| Gaming Zone            | Clothing              |
| Book Shop              | Footwear              |
| Jewellery Shops        | Apparel               |
| Food Chains            | Grocery               |
| Electronic Shops       | Watches               |
| Furniture Stores       | Fast Food Counters    |
| Cafeteria              | Tour & Travels        |
| Other Large Stores     | Ex.Counter            |