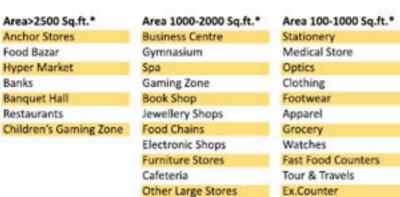

### Location Map

- 5 min. drive from Greater Noida West
- 10 Min. drive from Noida & Indirapuram
- 30 Min. drive from Anand Vihar
- · 30 Min. drive from Delhi on NH-24

| Area>2500 Sq.ft.* |  |
|-------------------|--|
| Anchor Stores     |  |
| Food Bazar        |  |
| Hyper Market      |  |
| Banks             |  |

Children's Gaming Zone

Banquet Hall

Restaurants

Area 1000-2000 Sq.ft.\*
Business Centre
Gymnasium
Spa
Gaming Zone
Book Shop
Jewellery Shops
Food Chains

**Electronic Shops** 

**Furniture Stores** 

Other Large Stores

Cafeteria

Area 100-1000 Sq.ft.\*
Stationery
Medical Store
Optics
Clothing
Footwear
Apparel
Grocery
Watches
Fast Food Counters
Tour & Travels

Ex.Counter

NH-24, GHAZIABAD

## Area>2500 Sq.ft.\* Anchor Stores Food Bazar Hyper Market Banks Banquet Hall

Children's Gaming Zone

Restaurants

| Area 1000-2000 Sq.ft.* | Area 100-1000 Sq.ft.* |
|------------------------|-----------------------|
| Business Centre        | Stationery            |
| Gymnasium              | Medical Store         |
| Spa                    | Optics                |
| Gaming Zone            | Clothing              |
| Book Shop              | Footwear              |
| Jewellery Shops        | Apparel               |
| Food Chains            | Grocery               |
| Electronic Shops       | Watches               |
| Furniture Stores       | Fast Food Counters    |
| Cafeteria              | Tour & Travels        |
| Other Large Stores     | Ex.Counter            |