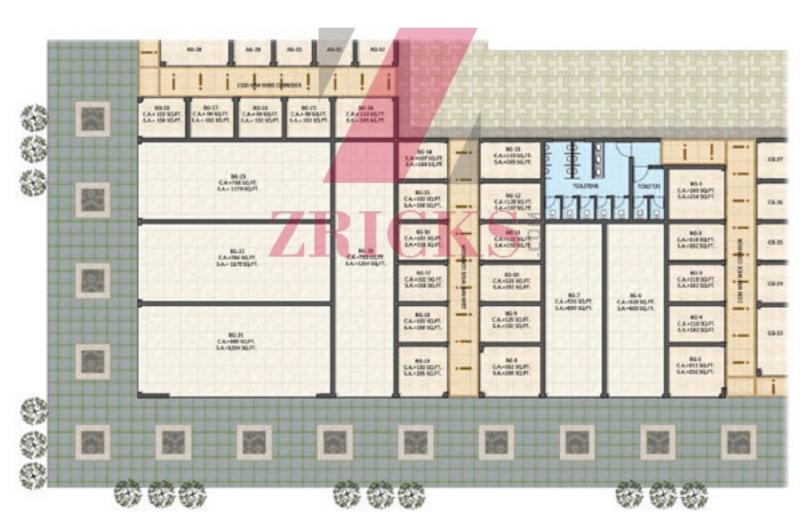

#### Area 1000-2000 Sq.ft.\* **Business Centre** Gymnasium Spa

Other Large Stores

Stationery Medical Store Optics Gaming Zone Clothing Book Shop Footwear Jewellery Shops Apparel Food Chains Grocery **Electronic Shops** Watches **Furniture Stores** Fast Food Counters Cafeteria Tour & Travels

Ex.Counter

Area 100-1000 Sq.ft.\*













#### Area>2500 Sq.ft.\* Anchor Stores

Food Bazar Hyper Market Banks Banquet Hall

Restaurants Children's Gaming Zone

Spa **Furniture Stores** 

Cafeteria

#### Area 1000-2000 Sq.ft.\*

**Business Centre** Gymnasium Gaming Zone Book Shop Jewellery Shops Food Chains **Electronic Shops** 

Other Large Stores

Area 100-1000 Sq.ft.\* Stationery Medical Store Optics Clothing Footwear Apparel Grocery Watches Fast Food Counters Tour & Travels

Ex.Counter







#### Area>2500 Sq.ft.\*

Anchor Stores Food Bazar Hyper Market Banks Banquet Hall Restaurants Children's Gaming Zone

#### Area 1000-2000 Sq.ft.\*

**Business Centre** Gymnasium Spa Gaming Zone Book Shop Jewellery Shops Food Chains **Electronic Shops Furniture Stores** 

Other Large Stores

Cafeteria

#### Area 100-1000 Sq.ft.\*

Stationery Medical Store Optics Clothing Footwear Apparel Grocery Watches Fast Food Counters Tour & Travels

Ex.Counter



NH-24, GHAZIABAD





| Area>2500 Sq.ft.* |  |
|-------------------|--|
| Anchor Stores     |  |
| Food Bazar        |  |
| Hyper Market      |  |
| Banks             |  |
| Banquet Hall      |  |
| Restaurants       |  |

Children's Gaming Zor

| Area 1000-2000 Sq.ft.* | Area 100-1000 Sq.ft.* |
|------------------------|------------------