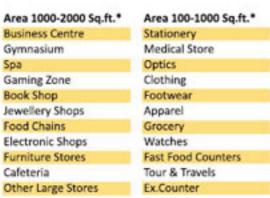

Children's Gaming Zone

Banquet Hall

Restaurants

Area 1000-2000 Sq.ft.\*
Business Centre
Gymnasium
Spa
Gaming Zone
Book Shop
Jewellery Shops
Food Chains

**Electronic Shops** 

**Furniture Stores** 

Other Large Stores

Cafeteria

Area 100-1000 Sq.ft.\*
Stationery
Medical Store
Optics
Clothing
Footwear
Apparel
Grocery
Watches
Fast Food Counters
Tour & Travels

Ex.Counter

NH-24, GHAZIABAD

## Area>2500 Sq.ft.\* Anchor Stores Food Bazar Hyper Market Banks Banquet Hall

Children's Gaming Zone

Restaurants

| Area 1000-2000 Sq.ft.* | Area 100-1000 Sq.ft.* |
|------------------------|-----------------------|
| Business Centre        | Stationery            |
| Gymnasium              | Medical Store         |
| Spa                    | Optics                |
| Gaming Zone            | Clothing              |
| Book Shop              | Footwear              |
| Jewellery Shops        | Apparel               |
| Food Chains            | Grocery               |
| Electronic Shops       | Watches               |
| Furniture Stores       | Fast Food Counters    |
| Cafeteria              | Tour & Travels        |
| Other Large Stores     | Ex.Counter            |

#### Area 1000-2000 Sq.ft.\*

**Business Centre** Gymnasium Spa Gaming Zone Book Shop Jewellery Shops

Food Chains **Electronic Shops** 

Fast Food Counters **Furniture Stores** Cafeteria Tour & Travels Other Large Stores Ex.Counter

Area 100-1000 Sq.ft.\*

Stationery

Optics

Clothing

Footwear

Apparel

Grocery Watches

Medical Store