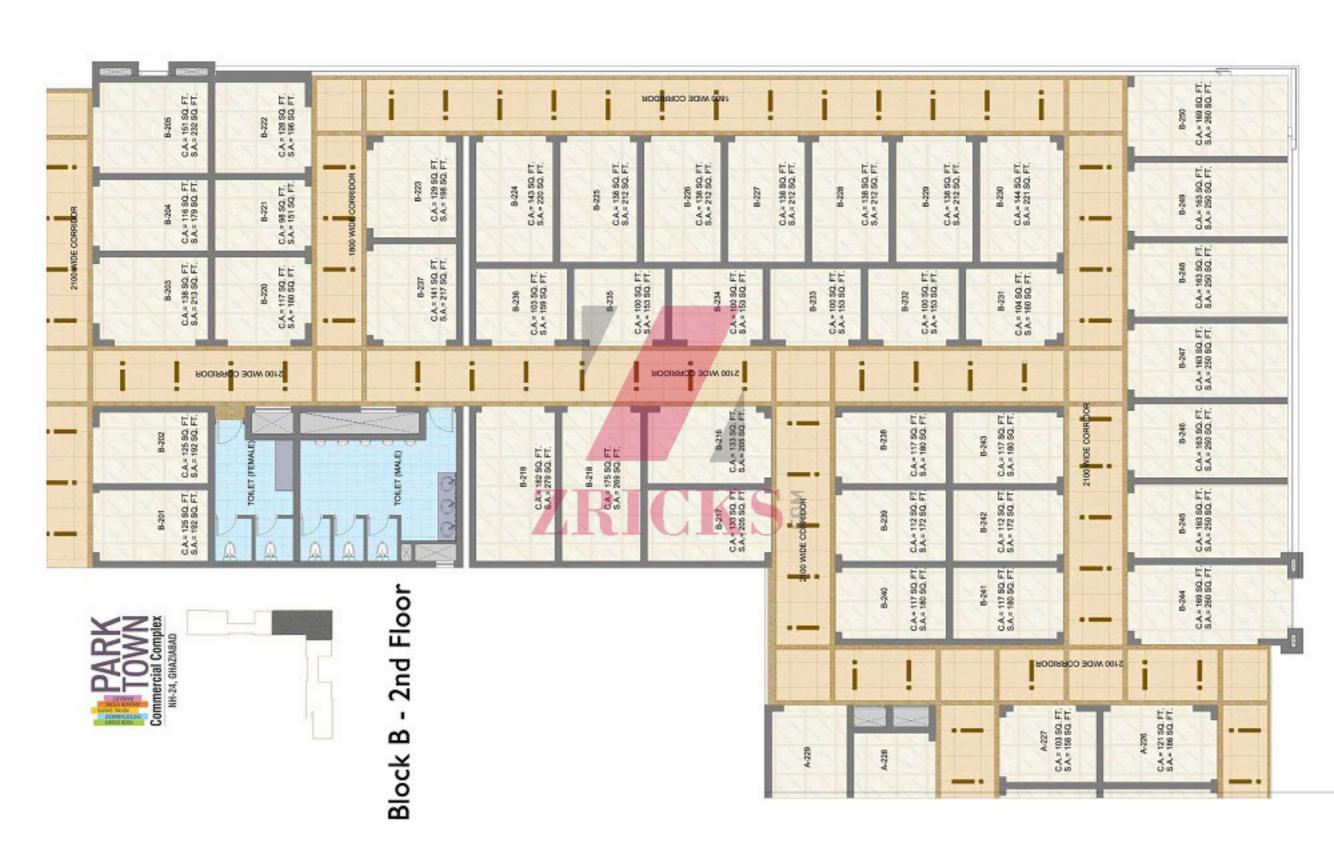

**Business Centre** Gymnasium Spa Gaming Zone Book Shop Jewellery Shops

Food Chains **Electronic Shops** 

Fast Food Counters **Furniture Stores** Cafeteria Tour & Travels Other Large Stores Ex.Counter

Area 100-1000 Sq.ft.\*

Stationery

Optics

Clothing

Footwear

Apparel

Grocery Watches

Medical Store



KEY PLAN

NH-24, GHAZIABAD





#### Area>2500 Sq.ft.\* Anchor Stores Food Bazar Hyper Market

Banks Banquet Hall Restaurants Children's Gaming Zone

#### Area 1000-2000 Sq.ft.\* **Business Centre** Gymnasium Spa

Other Large Stores

Stationery Medical Store Optics Gaming Zone Clothing Book Shop Footwear Jewellery Shops Apparel Food Chains Grocery **Electronic Shops** Watches **Furniture Stores** Fast Food Counters Cafeteria Tour & Travels

Ex.Counter

Area 100-1000 Sq.ft.\*













#### Area>2500 Sq.ft.\* Anchor Stores

Food Bazar Hyper Market Banks Banquet Hall

Restaurants Children's Gaming Zone

Spa **Furniture Stores** 

Cafeteria

#### Area 1000-2000 Sq.ft.\*

**Business Centre** Gymnasium Gaming Zone Book Shop Jewellery Shops Food Chains **Electronic Shops** 

Other Large Stores

Area 100-1000 Sq.ft.\* Stationery Medical Store Optics Clothing Footwear Apparel Grocery Watches Fast Food Counters Tour & Travels

Ex.Counter







#### Area>2500 Sq.ft.\*

Anchor Stores Food Bazar Hyper Market Banks Banquet Hall Restaurants Children's Gaming Zone

#### Area 1000-2000 Sq.ft.\*

**Business Centre** Gymnasium Spa Gaming Zone Book Shop Jewellery Shops Food Chains **Electronic Shops Furniture Stores** 

Other Large Stores

Cafeteria

#### Area 100-1000 Sq.ft.\*

Stat