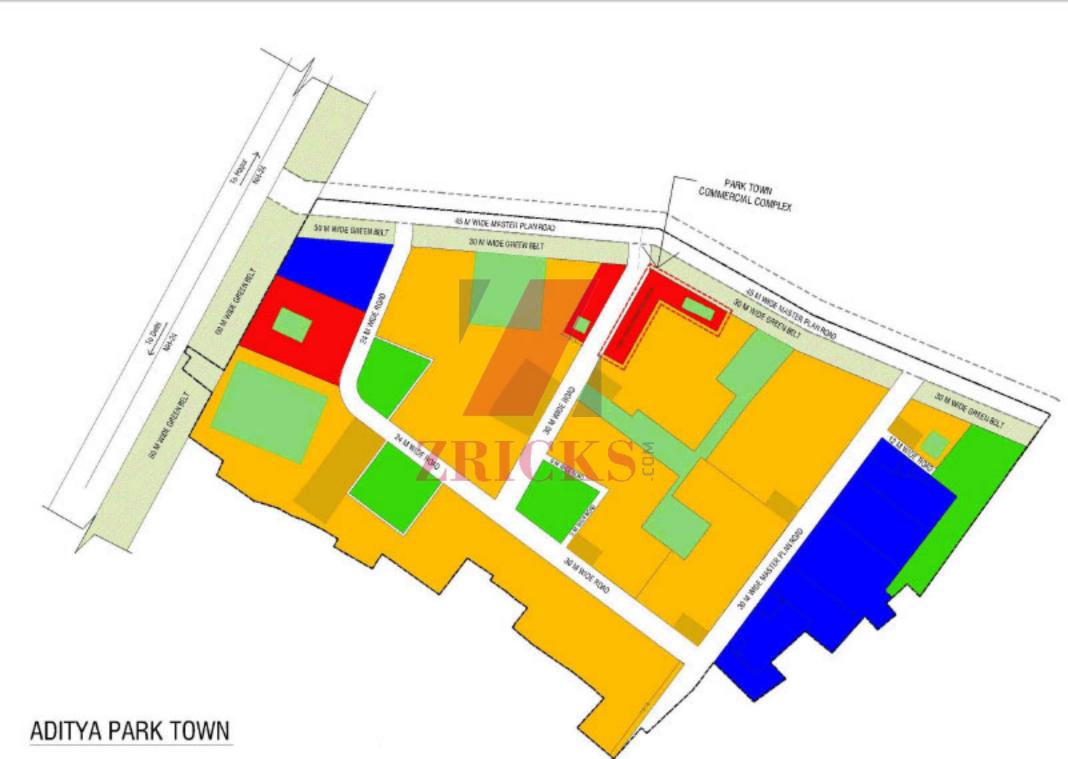

#### **Silent Features**

- GDA Approved
- Facing 45m wide road
- Restaurants
- Banquet Hall
- Anchor Store
- 24\*7 Power Back Up
- "State Of Art" Infrastructural Facilities
- GYM
- Spa / Massage and Beauty Parlor
- Shopping Complex for Convenient Shopping