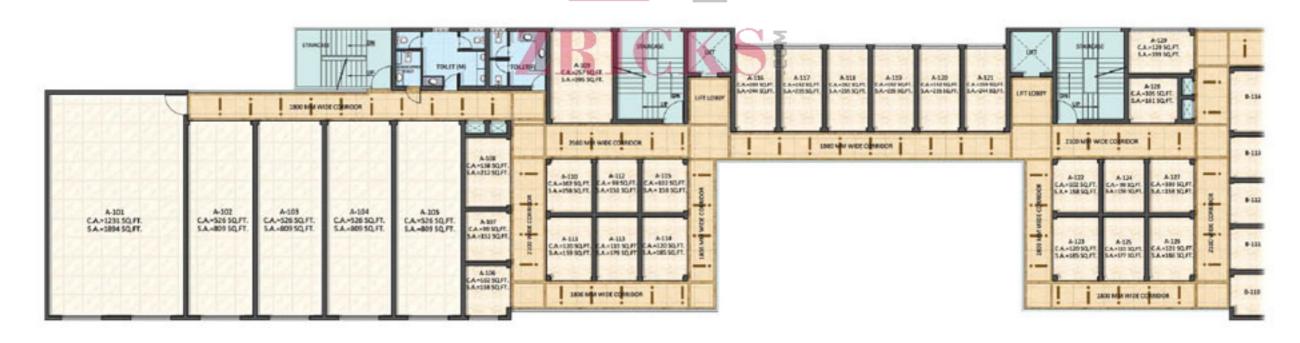

### Location Map

- 5 min. drive from Greater Noida West
- 10 Min. drive from Noida & Indirapuram
- 30 Min. drive from Anand Vihar
- · 30 Min. drive from Delhi on NH-24





| Area>2500 Sq.ft.* |  |
|-------------------|--|
| Anchor Stores     |  |
| Food Bazar        |  |
| Hyper Market      |  |
| Banks             |  |

Children's Gaming Zone

Banquet Hall

Restaurants

Area 1000-2000 Sq.ft.\*
Business Centre
Gymnasium
Spa
Gaming Zone
Book Shop
Jewellery Shops
Food Chains

**Electronic Shops** 

**Furniture Stores** 

Other Large Stores

Cafeteria

Area 100-1000 Sq.ft.\*
Stationery
Medical Store
Optics
Clothing
Footwear
Apparel
Grocery
Watches
Fast Food Counters
Tour & Travels

Ex.Counter



NH-24, GHAZIABAD





## Area>2500 Sq.ft.\* Anchor Stores Food Bazar Hyper Market Banks Banquet Hall

Children's Gaming Zone

Restaurants

| Area 1000-2000 Sq.ft.* | Area 100-1000 Sq.ft.* |
|------------------------|-----------------------|
| Business Centre        | Stationery            |
| Gymnasium              | Medical Store         |
| Spa                    | Optics                |
| Gaming Zone            | Clothing              |
| Book Shop              | Footwear              |
| Jewellery Shops        | Apparel               |
| Food Chains            | Grocery               |
| Electronic Shops       | Watches               |
| Furniture Stores       | Fast Food Counters    |
| Cafeteria              | Tour & Travels        |
| Other Large Stores     | Ex.Counter            |









#### Area