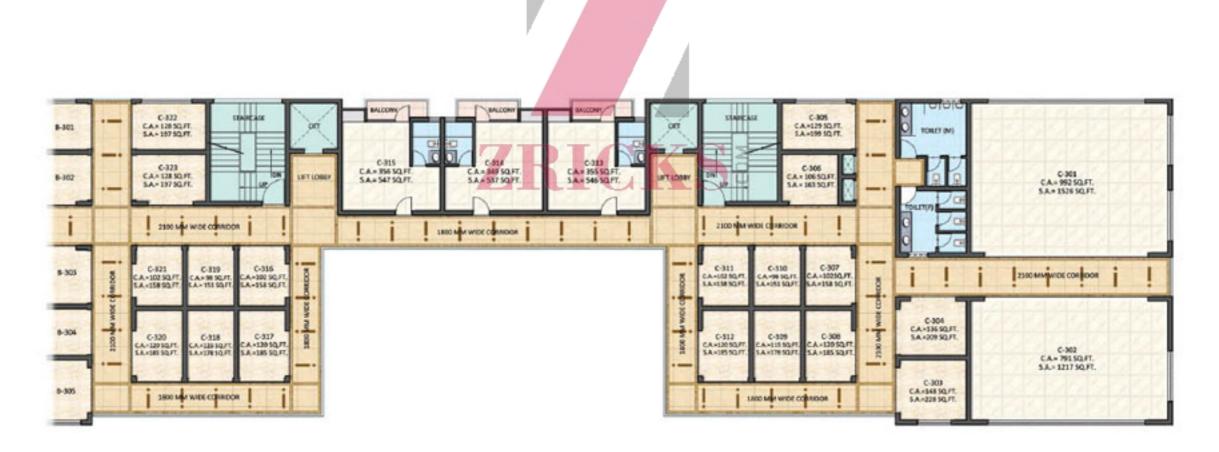

|  |

Children's Gaming Zor

| Area 1000-2000 Sq.ft.* | Area 100-1000 Sq.ft.* |
|------------------------|-----------------------|
| Business Centre        | Stationery            |
| Gymnasium              | Medical Store         |
| Spa                    | Optics                |
| Gaming Zone            | Clothing              |
| Book Shop              | Footwear              |
| Jewellery Shops        | Apparel               |
| Food Chains            | Grocery               |
| Electronic Shops       | Watches               |
| Furniture Stores       | Fast Food Counters    |
| Cafeteria              | Tour & Travels        |
| Other Large Stores     | Ex.Counter            |





KEY PLAN

#### Area>2500 Sq.ft.\* Anchor Stores Food Bazar Hyper Market Banks Banquet Hall









#### Area>2500 Sq.ft.\* Anchor Stores Food Bazar Hyper Market Banks

Area 1000-2000 Sq.ft.\* **Business Centre** Gymnasium Spa Gaming Zone **Book Shop** Banquet Hall Restaurants Jewellery Shops Children's Gaming Zone Food Chains **Electronic Shops Furniture Stores** Cafeteria









#### Anchor Stores Food Bazar Hyper Market Banks

Area>2500 Sq.ft.\* **Business Centre** Gymnasium. Spa Gaming Zone Book Shop Banquet Hall Restaurants Jewellery Shops Children's Gaming Zone Food Chains **Electronic Shops Furniture Stores** Cafeteria Other Large Stores

# Area 1000-2000 Sq.ft.\*

#### Area 100-1000 Sq.ft.\* Stationery Medical Store Optics Clothing Footwear Apparel Grocery Watches Fast Food Counters Tour & Travels Ex.Counter









#### **Aditya Park Town Features**

#### **Silent Features*