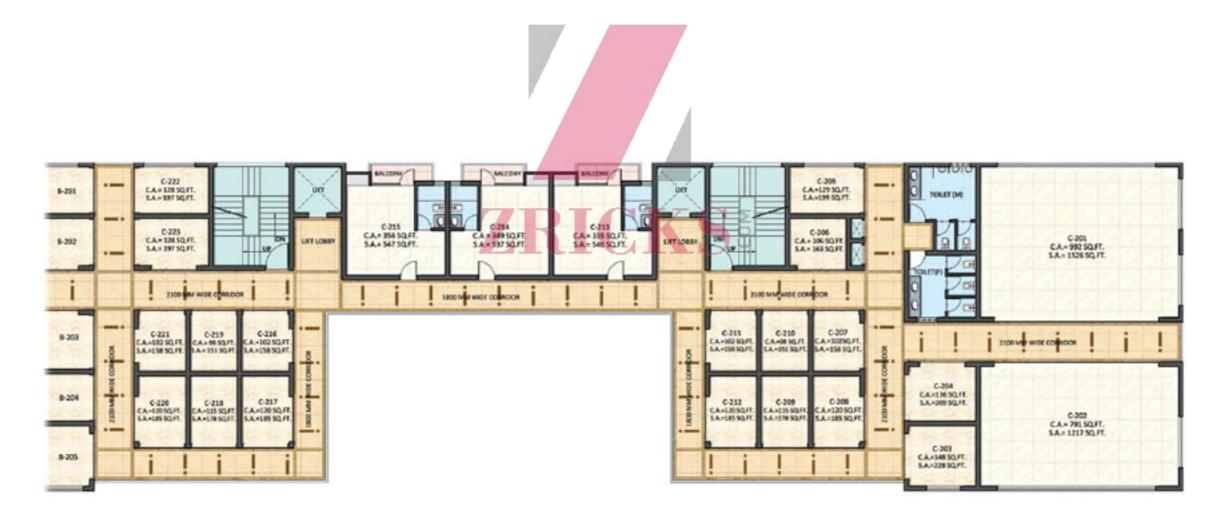

|  |
| Hyper Market      |  |
| Banks             |  |
| Banquet Hall      |  |
| Restaurants       |  |

Children's Gaming Zor

| Area 1000-2000 Sq.ft.* | Area 100-1000 Sq.ft.* |
|------------------------|-----------------------|
| Business Centre        | Stationery            |
| Gymnasium              | Medical Store         |
| Spa                    | Optics                |
| Gaming Zone            | Clothing              |
| Book Shop              | Footwear              |
| Jewellery Shops        | Apparel               |
| Food Chains            | Grocery               |
| Electronic Shops       | Watches               |
| Furniture Stores       | Fast Food Counters    |
| Cafeteria              | Tour & Travels        |
| Other Large Stores     | Ex.Counter            |





KEY PLAN

#### Area>2500 Sq.ft.\* Anchor Stores Food Bazar Hyper Market Banks Banquet Hall









#### Area>2500 Sq.ft.\* Anchor Stores Food Bazar Hyper Market Banks

Area 1000-2000 Sq.ft.\* **Business Centre** Gymnasium Spa Gaming Zone **Book Shop** Banquet Hall Restaurants Jewellery Shops Children's Gaming Zone Food Chains **Electronic Shops Furniture Stores** Cafeteria









#### Anchor Stores Food Bazar Hyper Market Banks

Area>2500 Sq.ft.\* **Business Centre** Gymnasium. Spa Gaming Zone Book Shop Banquet Hall Restaurants Jewellery Shops Children's Gaming Zone Food Chains **Electronic Shops Furniture Stores** Cafeteria Other Large Stores

# Area 1000-2000 Sq.ft.\*

#### Area 100-1000 Sq.ft.\* Stationery Medical Store Optics Clothing Footwear Apparel Grocery Watches Fast Food Cou