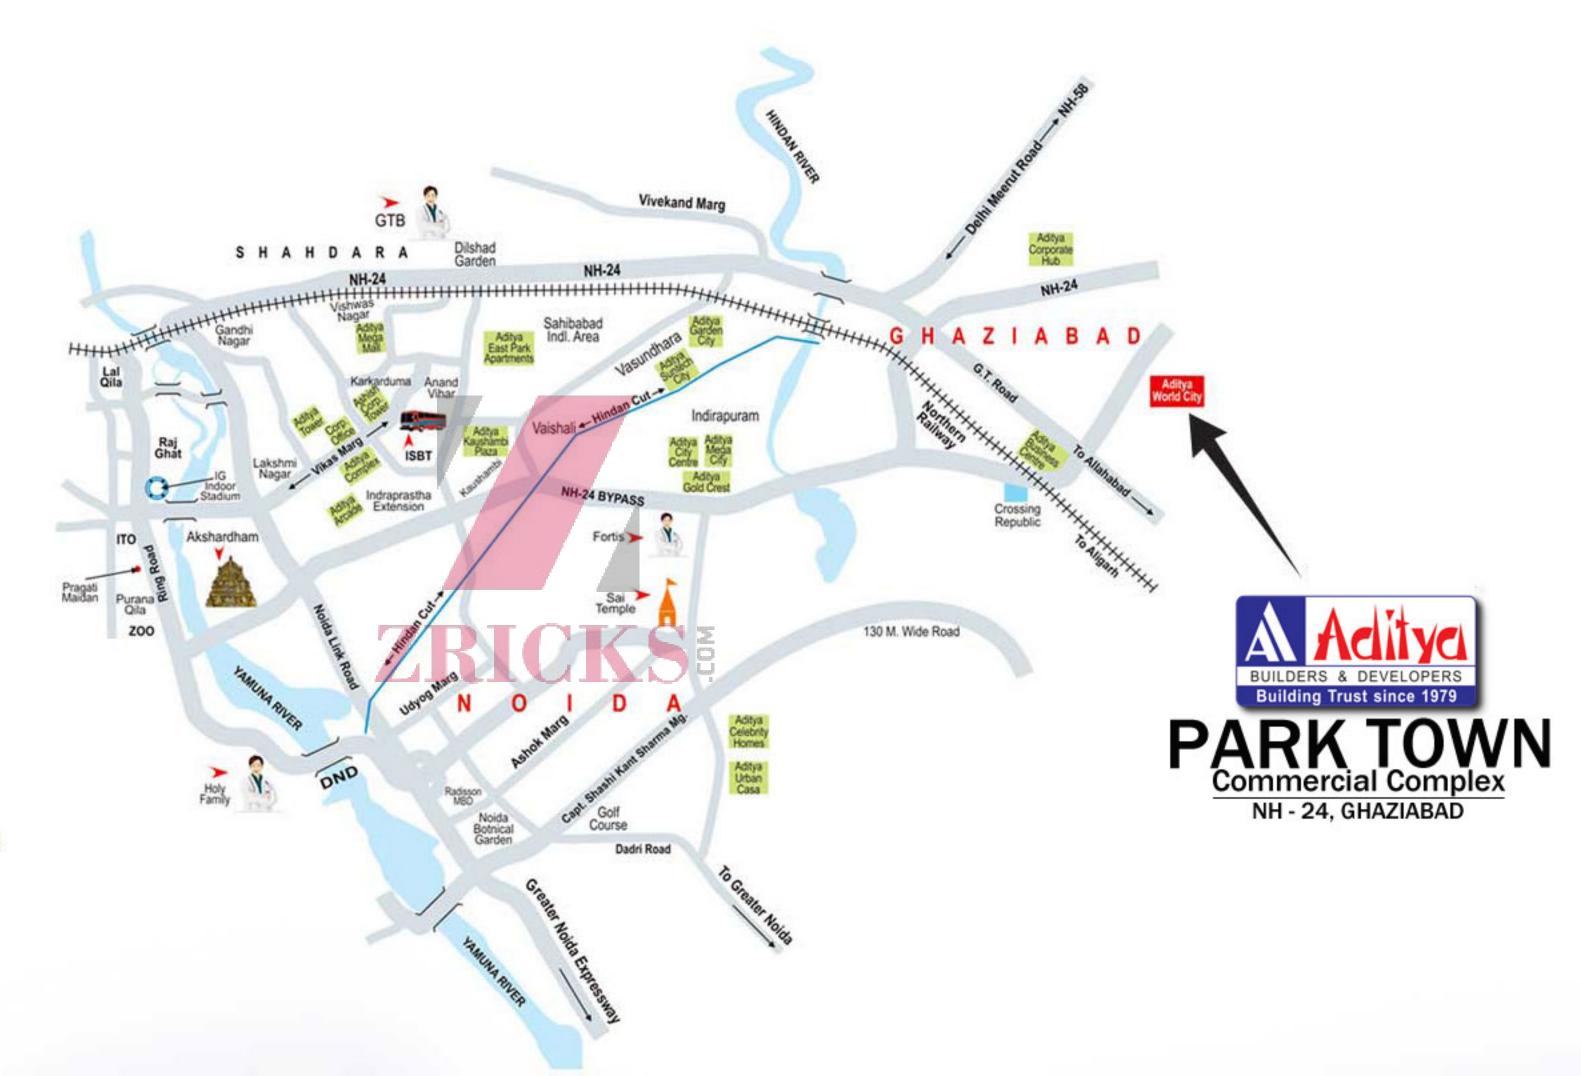

### Location Map

- 5 min. drive from Greater Noida West
- 10 Min. drive from Noida & Indirapuram
- 30 Min. drive from Anand Vihar
- · 30 Min. drive from Delhi on NH-24

| Area>2500 Sq.ft.* |  |
|-------------------|--|
| Anchor Stores     |  |
| Food Bazar        |  |
| Hyper Market      |  |
| Banks             |  |

#### Key distances

ZRICKS

- Located at Nh 24 Ghaziabad
- Located in Aditya World City (185 acres of township)
- . Close access from all points in Delhi, Noida, Ghaziabad, Indirapuram and Greater Noida West:
  - 5 min drive from Greater Noida West
  - 10 min drive from Noida and Indirapuram
  - 30 min drive from Anand Vihar
  - 30 min drive from Delhi on Nh 24