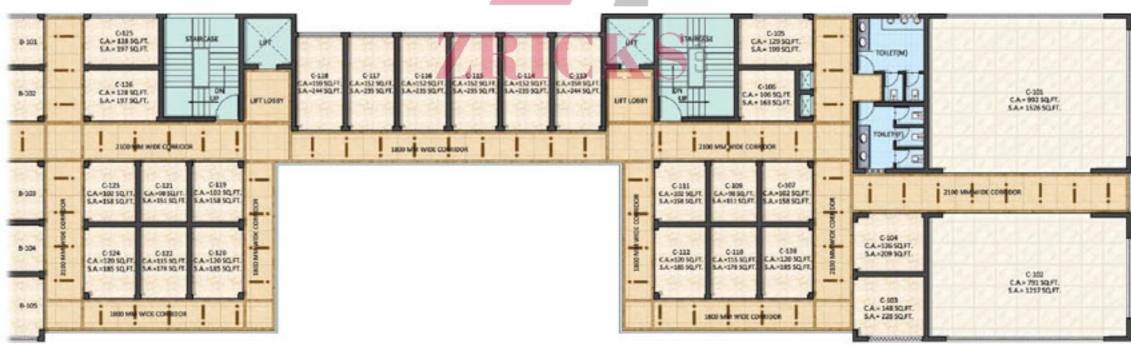

Stores** 

Cafeteria

#### Area 1000-2000 Sq.ft.\*

**Business Centre** Gymnasium Gaming Zone Book Shop Jewellery Shops Food Chains **Electronic Shops** 

Other Large Stores

Area 100-1000 Sq.ft.\* Stationery Medical Store Optics Clothing Footwear Apparel Grocery Watches Fast Food Counters Tour & Travels

Ex.Counter







#### Area>2500 Sq.ft.\*

Anchor Stores Food Bazar Hyper Market Banks Banquet Hall Restaurants Children's Gaming Zone

#### Area 1000-2000 Sq.ft.\*

**Business Centre** Gymnasium Spa Gaming Zone Book Shop Jewellery Shops Food Chains **Electronic Shops Furniture Stores** 

Other Large Stores

Cafeteria

#### Area 100-1000 Sq.ft.\*

Stationery Medical Store Optics Clothing Footwear Apparel Grocery Watches Fast Food Counters Tour & Travels

Ex.Counter



NH-24, GHAZIABAD





| Area>2500 Sq.ft.* |  |
|-------------------|--|
| Anchor Stores     |  |
| Food Bazar        |  |
| Hyper Market      |  |
| Banks             |  |
| Banquet Hall      |  |
| Restaurants       |  |

Children's Gaming Zor

| Area 1000-2000 Sq.ft.* | Area 100-1000 Sq.ft.* |
|------------------------|-----------------------|
| Business Centre        | Stationery            |
| Gymnasium              | Medical Store         |
| Spa                    | Optics                |
| Gaming Zone            | Clothing              |
| Book Shop              | Footwear              |
| Jewellery Shops        | Apparel               |
| Food Chains            | Grocery               |
| Electronic Shops       | Watches               |
| Furniture Stores       | Fast Food Counters    |
| Cafeteria