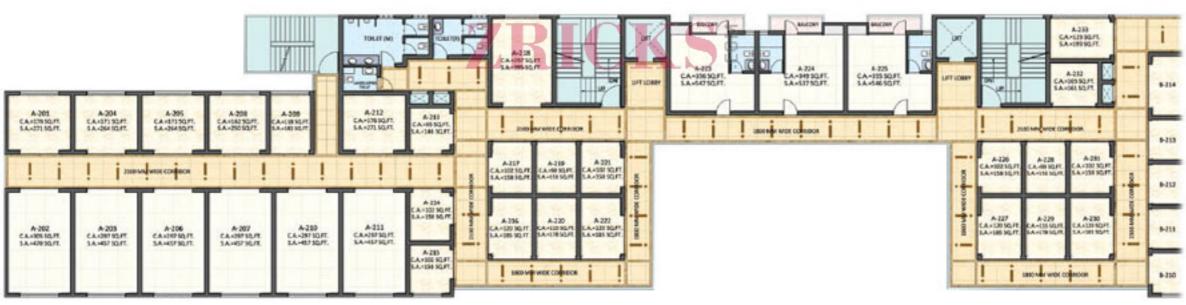

AZIABAD





## Area>2500 Sq.ft.\* Anchor Stores Food Bazar Hyper Market Banks Banquet Hall

Children's Gaming Zone

Restaurants

| Area 1000-2000 Sq.ft.* | Area 100-1000 Sq.ft.* |
|------------------------|-----------------------|
| Business Centre        | Stationery            |
| Gymnasium              | Medical Store         |
| Spa                    | Optics                |
| Gaming Zone            | Clothing              |
| Book Shop              | Footwear              |
| Jewellery Shops        | Apparel               |
| Food Chains            | Grocery               |
| Electronic Shops       | Watches               |
| Furniture Stores       | Fast Food Counters    |
| Cafeteria              | Tour & Travels        |
| Other Large Stores     | Ex.Counter            |









#### Area>2500 Sq.ft.\* Anchor Stores

Food Bazar Hyper Market Banks Banquet Hall

Restaurants Children's Gaming Zone

#### Area 1000-2000 Sq.ft.\*

**Business Centre** Gymnasium Spa Gaming Zone Book Shop Jewellery Shops

Food Chains **Electronic Shops** 

Fast Food Counters **Furniture Stores** Cafeteria Tour & Travels Other Large Stores Ex.Counter

Area 100-1000 Sq.ft.\*

Stationery

Optics

Clothing

Footwear

Apparel

Grocery Watches

Medical Store



KEY PLAN

NH-24, GHAZIABAD





#### Area>2500 Sq.ft.\* Anchor Stores Food Bazar Hyper Market

Banks Banquet Hall Restaurants Children's Gaming Zone

#### Area 1000-2000 Sq.ft.\* **Business Centre** Gymnasium Spa

Other Large Stores

Stationery Medical Store Optics Gaming Zone Clothing Book Shop Footwear Jewellery Shops Apparel Food Cha