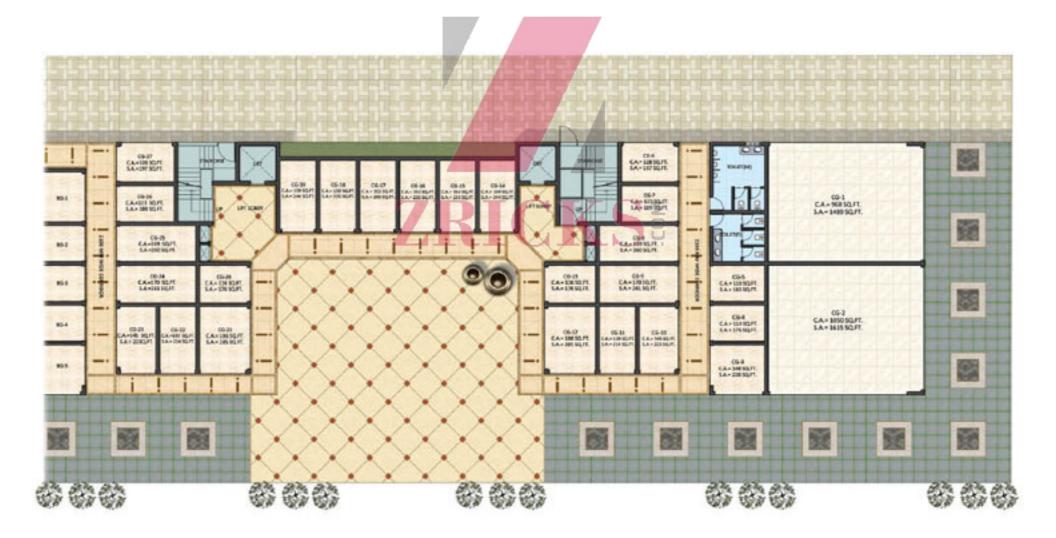

|
| Gaming Zone            | Clothing              |
| Book Shop              | Footwear              |
| Jewellery Shops        | Apparel               |
| Food Chains            | Grocery               |
| Electronic Shops       | Watches               |
| Furniture Stores       | Fast Food Counters    |
| Cafeteria              | Tour & Travels        |
| Other Large Stores     | Ex.Counter            |





KEY PLAN

#### Area>2500 Sq.ft.\* Anchor Stores Food Bazar Hyper Market Banks Banquet Hall









#### Area>2500 Sq.ft.\* Anchor Stores Food Bazar Hyper Market Banks

Area 1000-2000 Sq.ft.\* **Business Centre** Gymnasium Spa Gaming Zone **Book Shop** Banquet Hall Restaurants Jewellery Shops Children's Gaming Zone Food Chains **Electronic Shops Furniture Stores** Cafeteria









#### Anchor Stores Food Bazar Hyper Market Banks

Area>2500 Sq.ft.\* **Business Centre** Gymnasium. Spa Gaming Zone Book Shop Banquet Hall Restaurants Jewellery Shops Children's Gaming Zone Food Chains **Electronic Shops Furniture Stores** Cafeteria Other Large Stores

# Area 1000-2000 Sq.ft.\*

#### Area 100-1000 Sq.ft.\* Stationery Medical Store Optics Clothing Footwear Apparel Grocery Watches Fast Food Counters Tour & Travels Ex.Counter









#### **Aditya Park Town Features**

#### **Silent Features**

- GDA Approved
- Facing 45m wide road
- Restaurants
- Banquet Hall
- Anchor Store
- 24\*7 Power Back Up
- "State Of Art" Infrastructural Facilities
- GYM
- Spa / Massage and Beauty Parlor
- Shopping Complex for Convenient Shopping

#### Key distances

ZRICKS

- Located at Nh 24 Ghaz