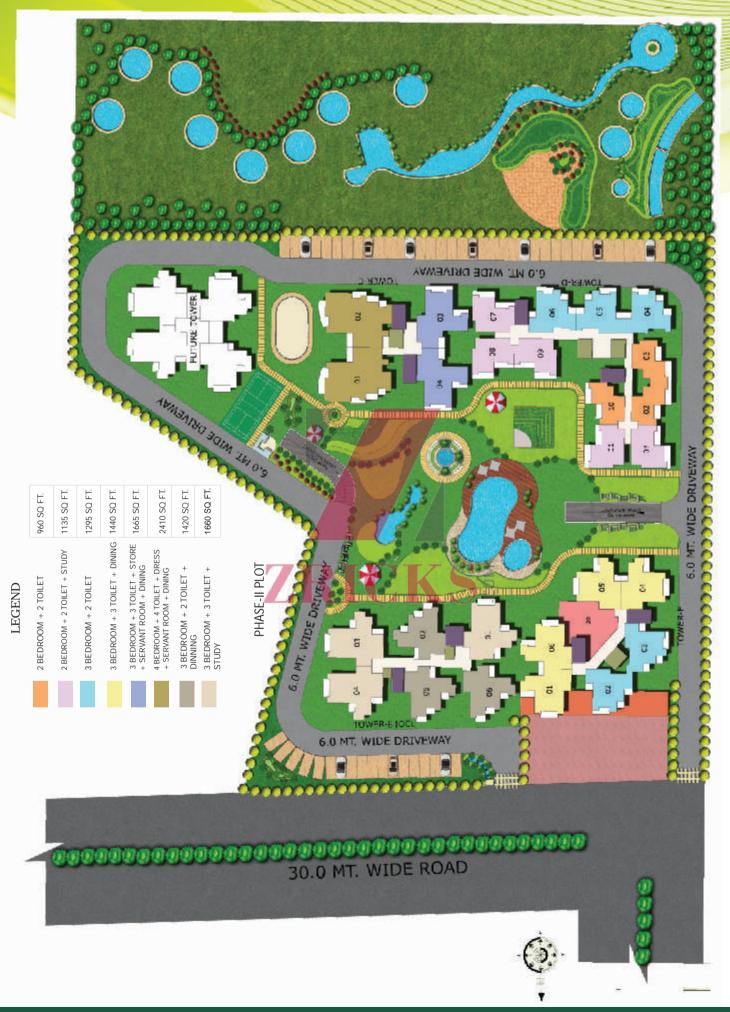

4 Bedroom + 5 Toilet + Dress + Drg. + Dinning + Servant Room + Store Super Area - 2410 Sq. Ft.

Note : All above features and layouts are tentative and subject to change without prior notice. They are purely conceptual and constitute no legal offerings. Balconies are subject to change as per elevation drawings. The Parking shown in the layout is tentative and can be changed at sole direction of the company.

2 BEDROOM + 2 TOILET + STUDY Super Area - 1135 Sq. Ft.

Note : All above features and layouts are tentative and subject to change without prior notice. They are purely conceptual and constitute no legal offerings. Balconies are subject to change as per elevation drawings. The Parking shown in the layout is tentative and can be changed at sole direction of the company.

Note : All above features and layouts are tentative and subject to change without prior notice. They are purely conceptual and constitute no legal offerings. Balconies are subject to change as per elevation drawings. The Parking shown in the layout is tentative and can be changed at sole direction of the company.