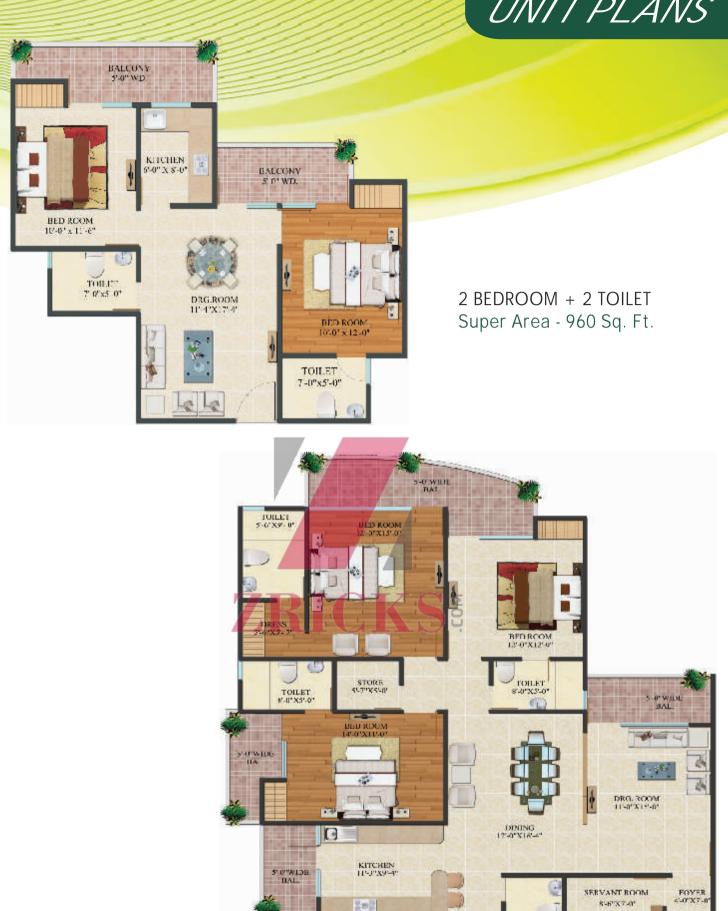

4 Bedroom + 5 Toilet + Dress + Drg. + Dinning + Servant Room + Store Super Area - 2410 Sq. Ft.

Note : All above features and layouts are tentative and subject to change without prior notice. They are purely conceptual and constitute no legal offerings. Balconies are subject to change as per elevation drawings. The Parking shown in the layout is tentative and can be changed at sole direction of the company.

2 BEDROOM + 2 TOILET + STUDY Super Area - 1135 Sq. Ft.

Note : All above features and layouts are tentative and subject to change without prior notice. They are purely conceptual and constitute no legal offerings. Balconies are subject to change as per elevation drawings. The Parking shown in the layout is tentative and can be changed at sole direction of the company.

Note : All above features and layouts are tentative and subject to change without prior notice. They are purely conceptual and constitute no legal offerings. Balconies are subject to change as per elevation drawings. The Parking shown in the layout is tentative and can be changed at sole direction of the company.