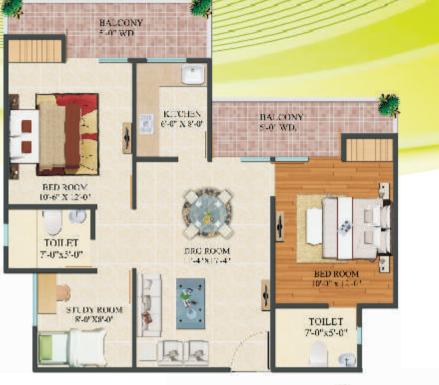

2 BEDROOM + 2 TOILET + STUDY Super Area - 1135 Sq. Ft.

Note : All above features and layouts are tentative and subject to change without prior notice. They are purely conceptual and constitute no legal offerings. Balconies are subject to change as per elevation drawings. The Parking shown in the layout is tentative and can be changed at sole direction of the company.

Note : All above features and layouts are tentative and subject to change without prior notice. They are purely conceptual and constitute no legal offerings. Balconies are subject to change as per elevation drawings. The Parking shown in the layout is tentative and can be changed at sole direction of the company.