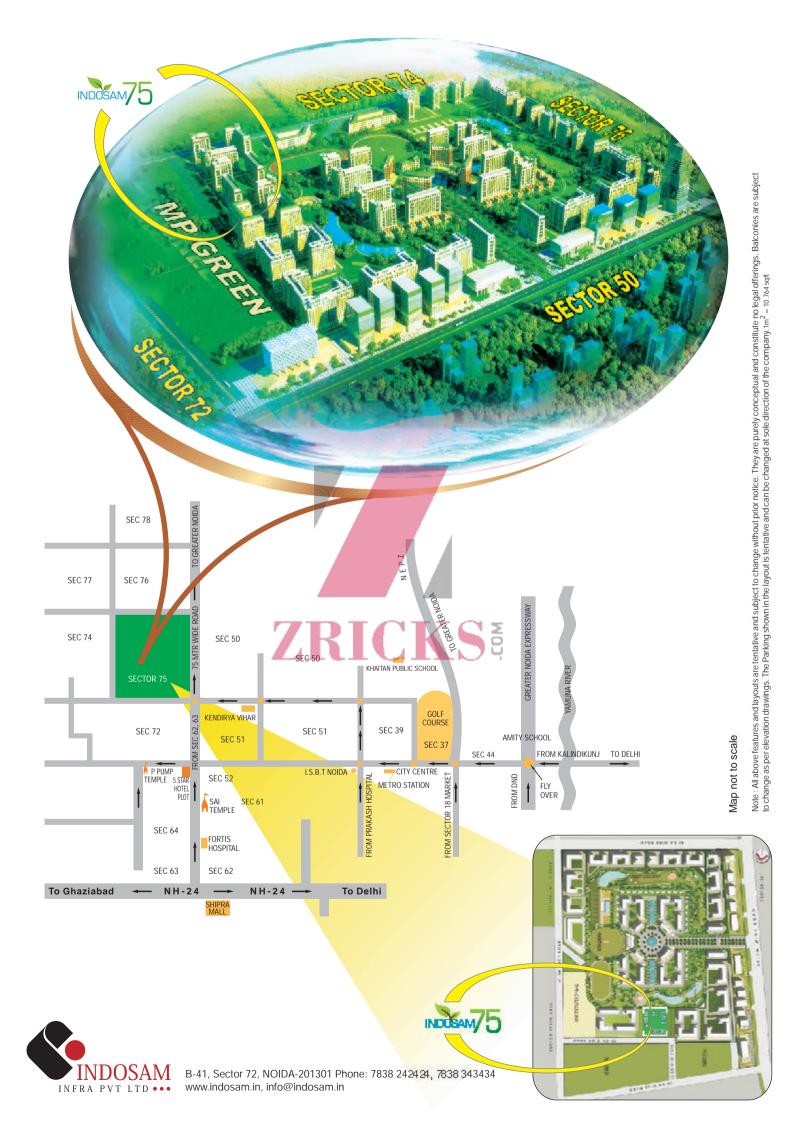

# CONVENIENCE AT ITS BEST!

No longer do you have to worry about your child going to a far away school, or to reach a hospital in case of emergency, or just to shop around for your daily conveniences. The project is tactfully located at a prime location and every thing you need in your day to day life is just around the corner. And with the metro station in proximity, life here is as convenient as it is wonderful.

### LOCATIONAL ADVANTAGES

- Next Door To Fully Developed Sector 50 And Sector 72
- ▶ 1Km From Sai Temple, Sector 61
- ▶ 2 Km From Operational Noida City Centre Metro Station
- 3 Km From Fortis Hospital
- ▶ 4 Km From JIIT Sec 62 (Jaiprakash Institute of Information

#### Technology)

vicinity

- ▶ Upcoming Commercial Hub Within Sector 75
- ▶ Upcoming Sports City Nearby (only 2km) in Sector 102
- Upcoming 5 Star Hotels Next Door
- ▶ Reputed Schools Like DPS, Kothari, Khaitan and Amity etc. in the