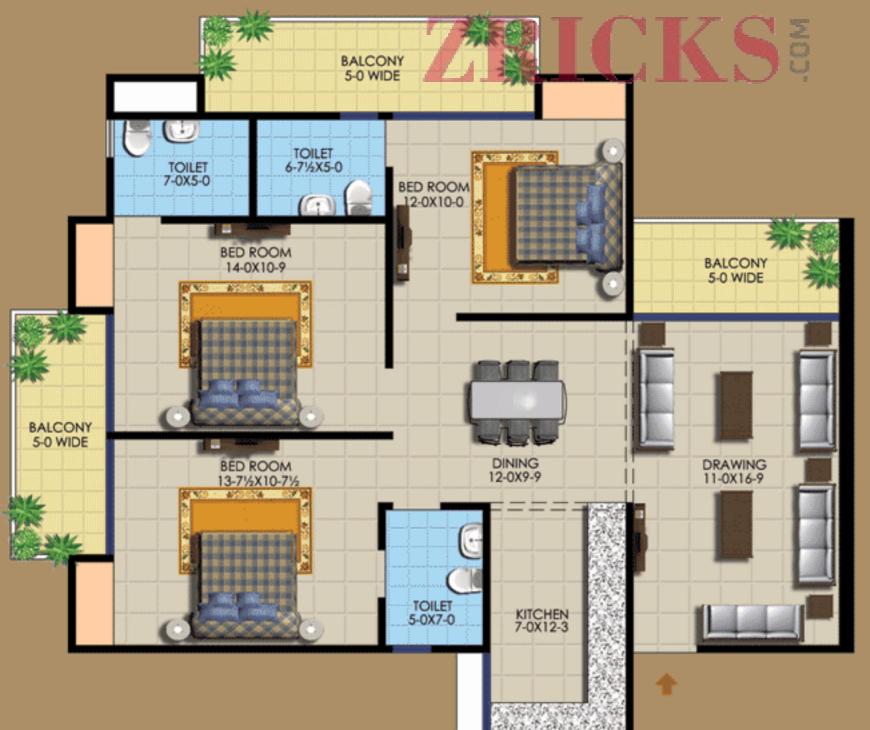

## Floor Plan 3 BHK, Type-3

Super Area: 1600 sq. ft.

- 3 Bedroom
- · Drawing/Dinning
- Kitchen
- Utility
- 3 Toilets
- 3 Balconies