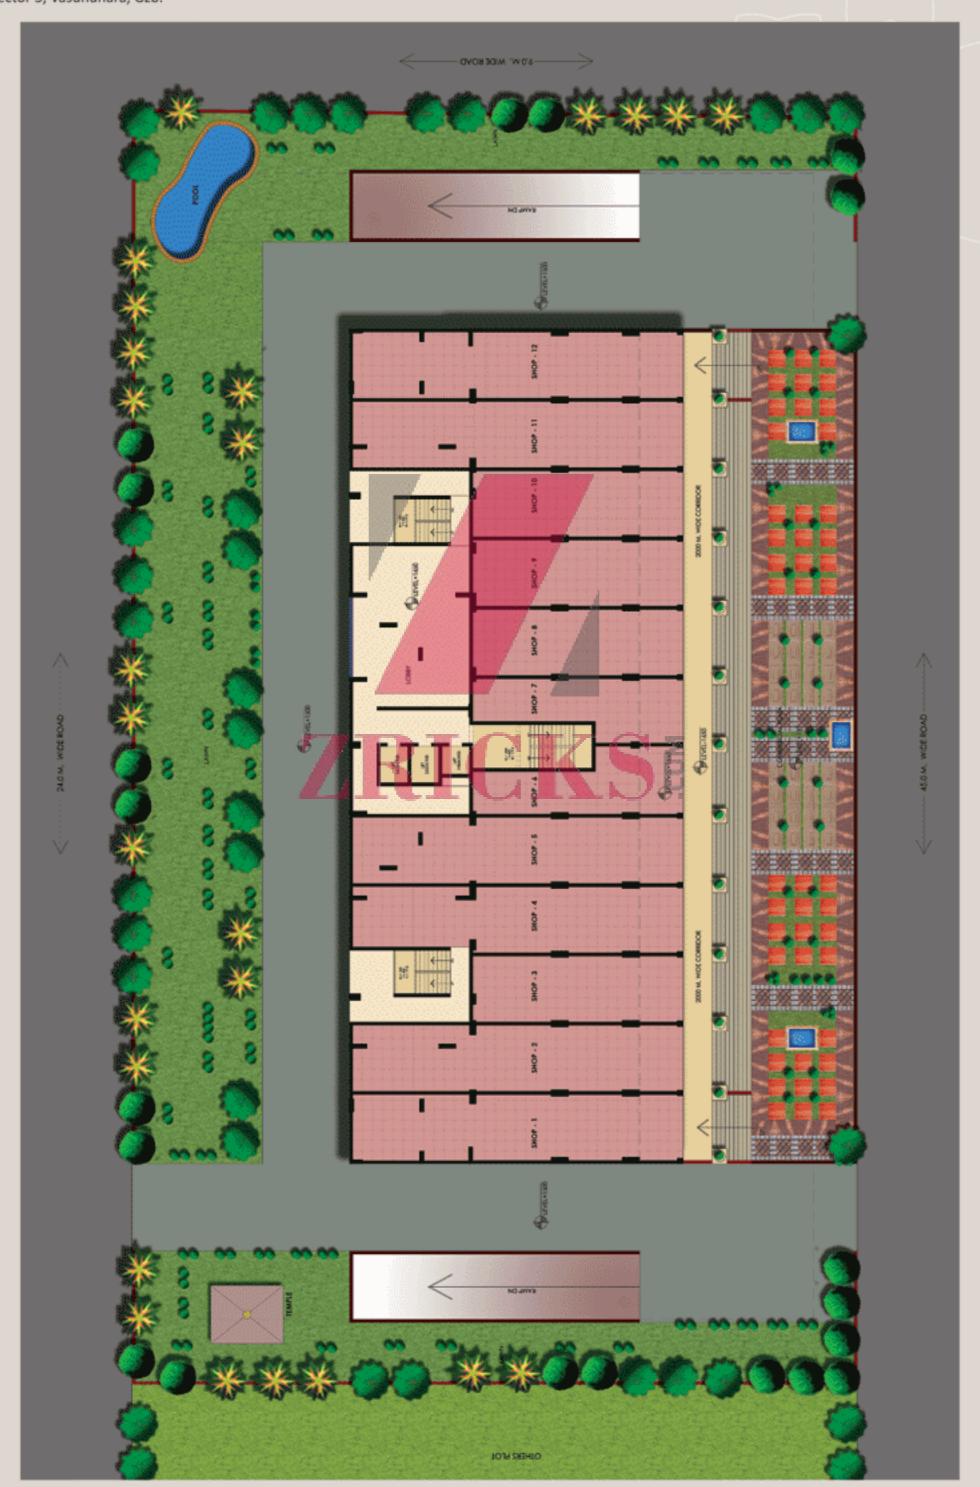

ed tiles in pleasing colours on walls up to door level. European W.C's, washbasins & cisterns in white shade of Standard make. Chrome Plated fittings of standard make.

DOORS : Designer Flush with Polish

BALCONIES : MS (steel) railing with Texture paint

on walls.

LIFT LOBBIES/ CORRIDORS : Marble flooring, wall and ceiling oil

bound distemper with modern

light points.

STAIR CASE : High quality marble.

All specification, size, designs, colours, layout and conditions are only indicative and some of these can be changed at the discretion of Builder/Architect. These are purely conceptual and constitute no legal offerings.









## Floor Plan 3 BHK, Type-3

Super Area: 1600 sq. ft.

- 3 Bedroom
- · Drawing/Dinning
- Kitchen
- Utility
- 3 Toilets
- 3 Balconies





### **LAYOUT PLAN**







### **LOWER GROUND PLAN**





### **ROAD MAP**







### KSN Buildcon Pvt. Ltd.

Registered Office: C-170, Preet Vihar, Delhi - 110 092 • email: ksnbuildwell@gmail.com Site Office: Plot No. 12-14, Sector 3, Vasundhara, Ghaziabad - 201012 Call: 9711198270, 9711168270, 9999600245

www.ksngroupindia.com