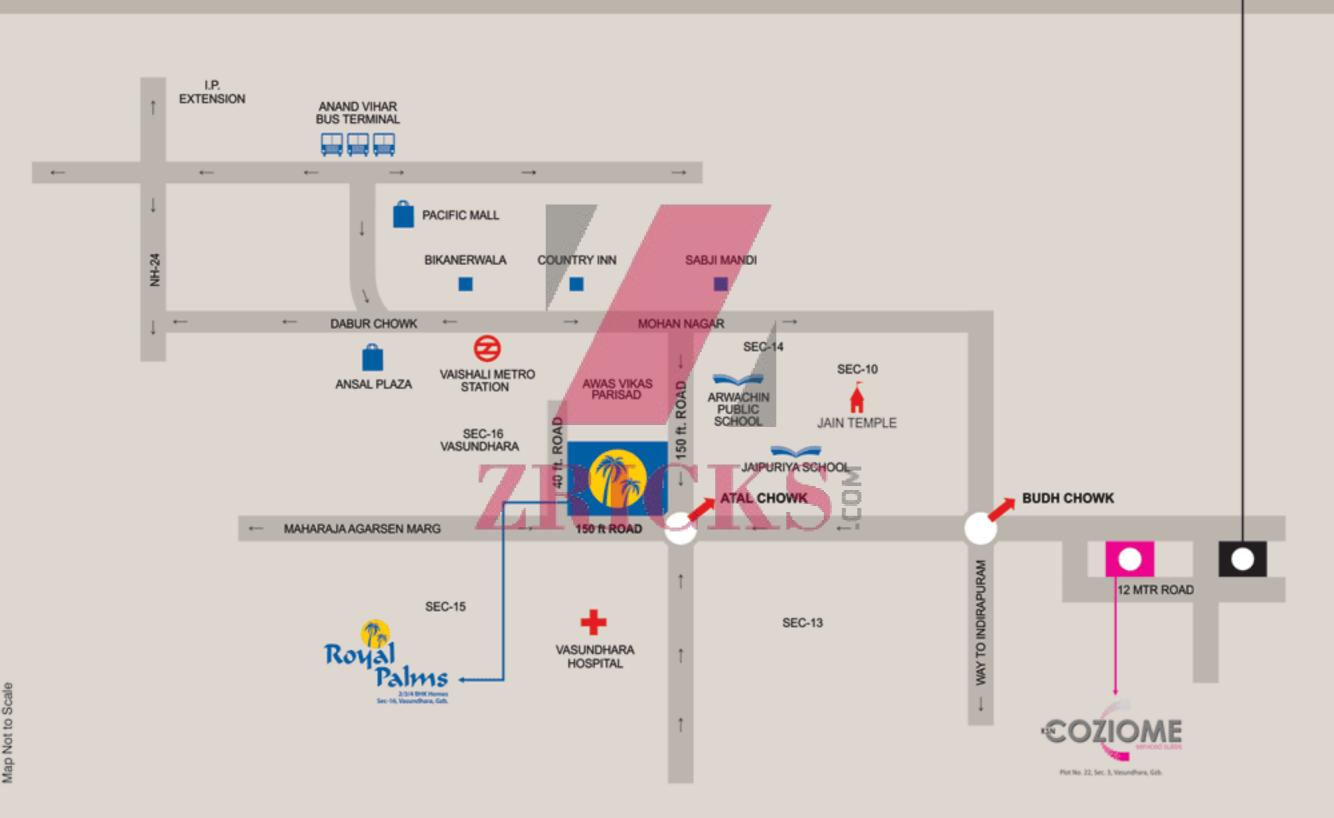

### **ROAD MAP**

The charm of KSN Square increases in respect to its alluring location. Vasundhara, situated in Ghaziabad is one of the fastest developing locality today, making it a great location to reside in. the bustling town is well-known for great infrastructure and is one of the biggest residential cum commercial hubs in Delhi NCR. This township is well connected to New Delhi via Wazirabad road and Anand Vihar ISBT.