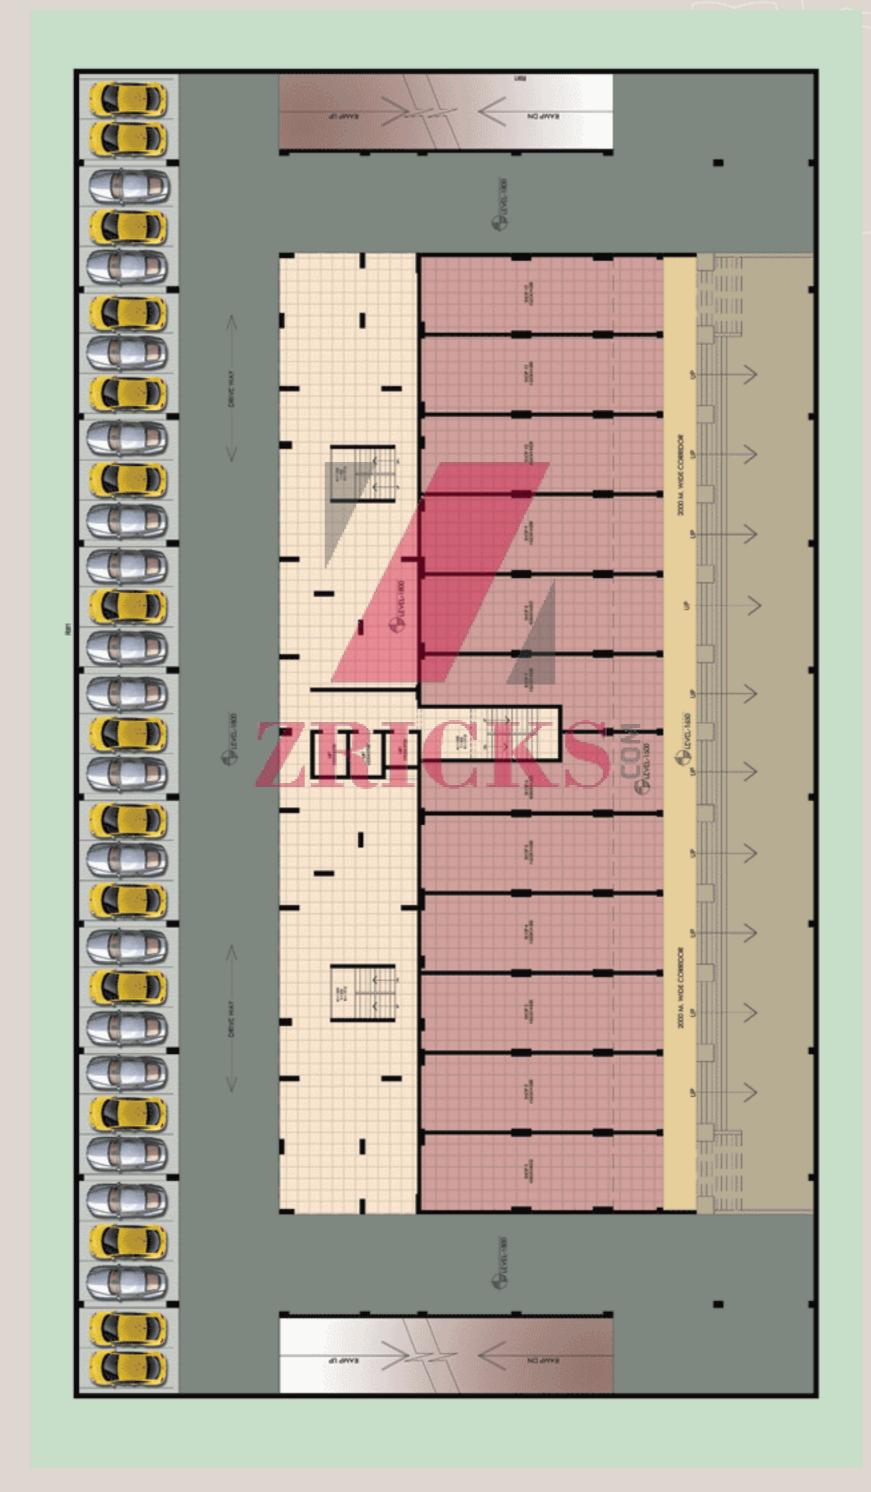

alls up to door level. European W.C's, washbasins & cisterns in white shade of Standard make. Chrome Plated fittings of standard make.

DOORS : Designer Flush with Polish

BALCONIES : MS (steel) railing with Texture paint

on walls.

LIFT LOBBIES/ CORRIDORS : Marble flooring, wall and ceiling oil

bound distemper with modern

light points.

STAIR CASE : High quality marble.

All specification, size, designs, colours, layout and conditions are only indicative and some of these can be changed at the discretion of Builder/Architect. These are purely conceptual and constitute no legal offerings.









## Floor Plan 3 BHK, Type-3

Super Area: 1600 sq. ft.

- 3 Bedroom
- · Drawing/Dinning
- Kitchen
- Utility
- 3 Toilets
- 3 Balconies





### **LAYOUT PLAN**







### **LOWER GROUND PLAN**





### **ROAD MAP**







### KSN Buildcon Pvt. Ltd.

Registered Office: C-170, Preet Vihar, Delhi - 110 092 • email: ksnbuildwell@gmail.com Site Office: Plot No. 12-14, Sector 3, Vasundhara, Ghaziabad - 201012 Call: 9711198270, 9711168270, 9999600245

www.ksngroupindia.com