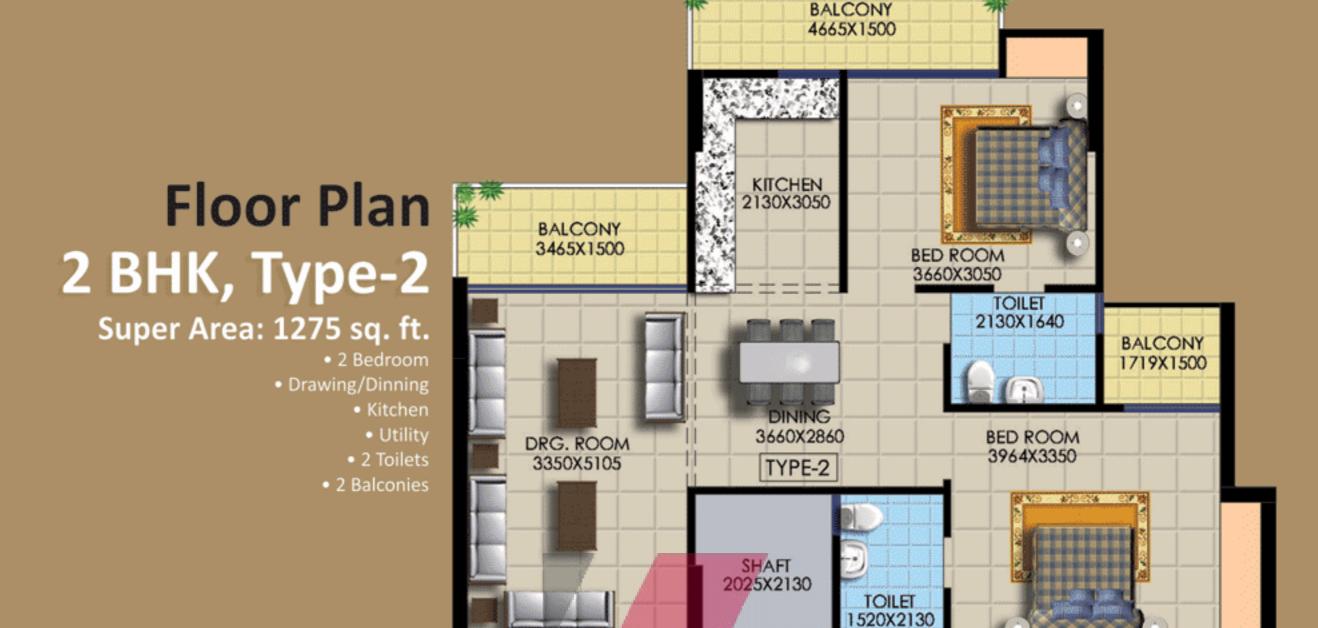

## Floor Plan 3 BHK, Type-3

Super Area: 1600 sq. ft.

- 3 Bedroom
- · Drawing/Dinning
- Kitchen
- Utility
- 3 Toilets
- 3 Balconies