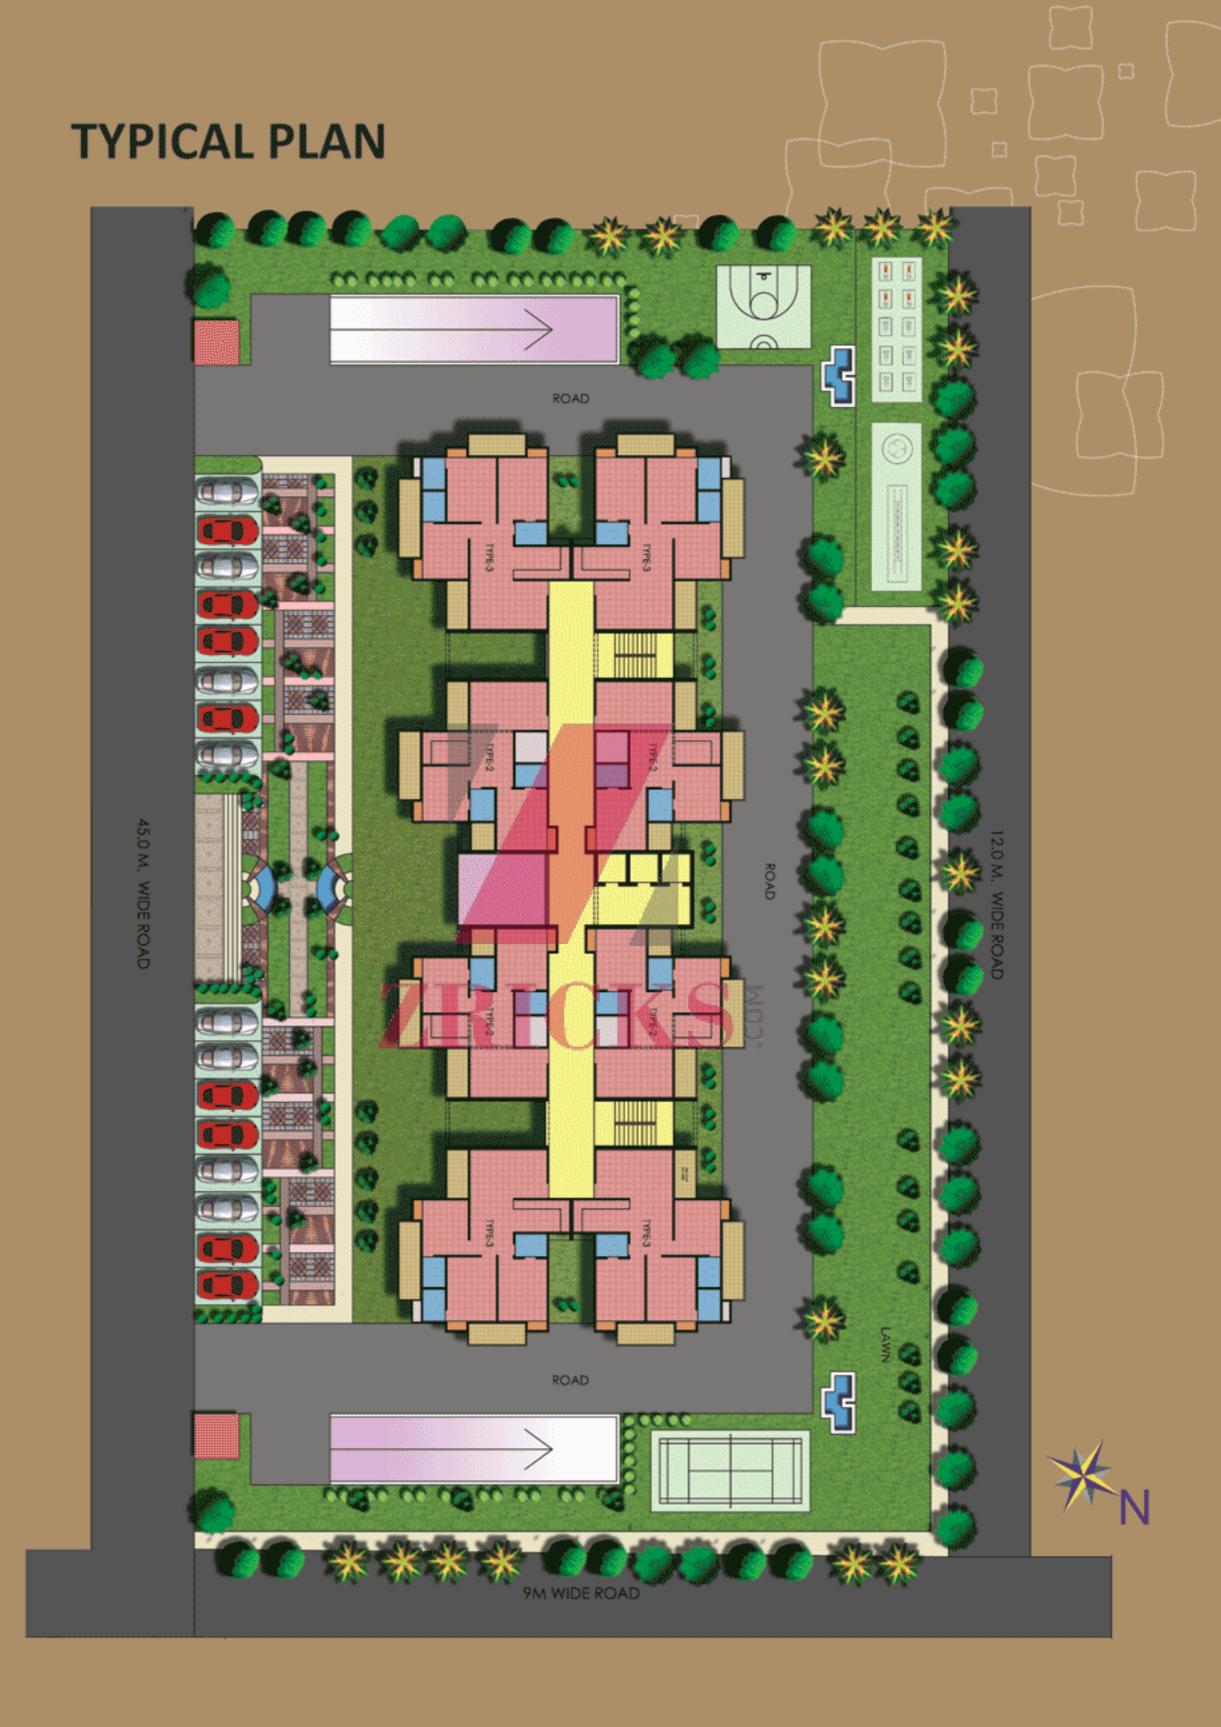

ls up to door level. European W.C's, washbasins & cisterns in white shade of Standard make. Chrome Plated fittings of standard make.

DOORS : Designer Flush with Polish

BALCONIES : MS (steel) railing with Texture paint

on walls.

LIFT LOBBIES/ CORRIDORS : Marble flooring, wall and ceiling oil

bound distemper with modern

light points.

STAIR CASE : High quality marble.

All specification, size, designs, colours, layout and conditions are only indicative and some of these can be changed at the discretion of Builder/Architect. These are purely conceptual and constitute no legal offerings.









## Floor Plan 3 BHK, Type-3

Super Area: 1600 sq. ft.

- 3 Bedroom
- · Drawing/Dinning
- Kitchen
- Utility
- 3 Toilets
- 3 Balconies





### **LAYOUT PLAN**







### **LOWER GROUND PLAN**





### **ROAD MAP**







### KSN Buildcon Pvt. Ltd.

Registered Office: C-170, Preet Vihar, Delhi - 110 092 • email: ksnbuildwell@gmail.com Site Office: Plot No. 12-14, Sector 3, Vasundhara, Ghaziabad - 201012 Call: 9711198270, 9711168270, 9999600245

www.ksngroupindia.com