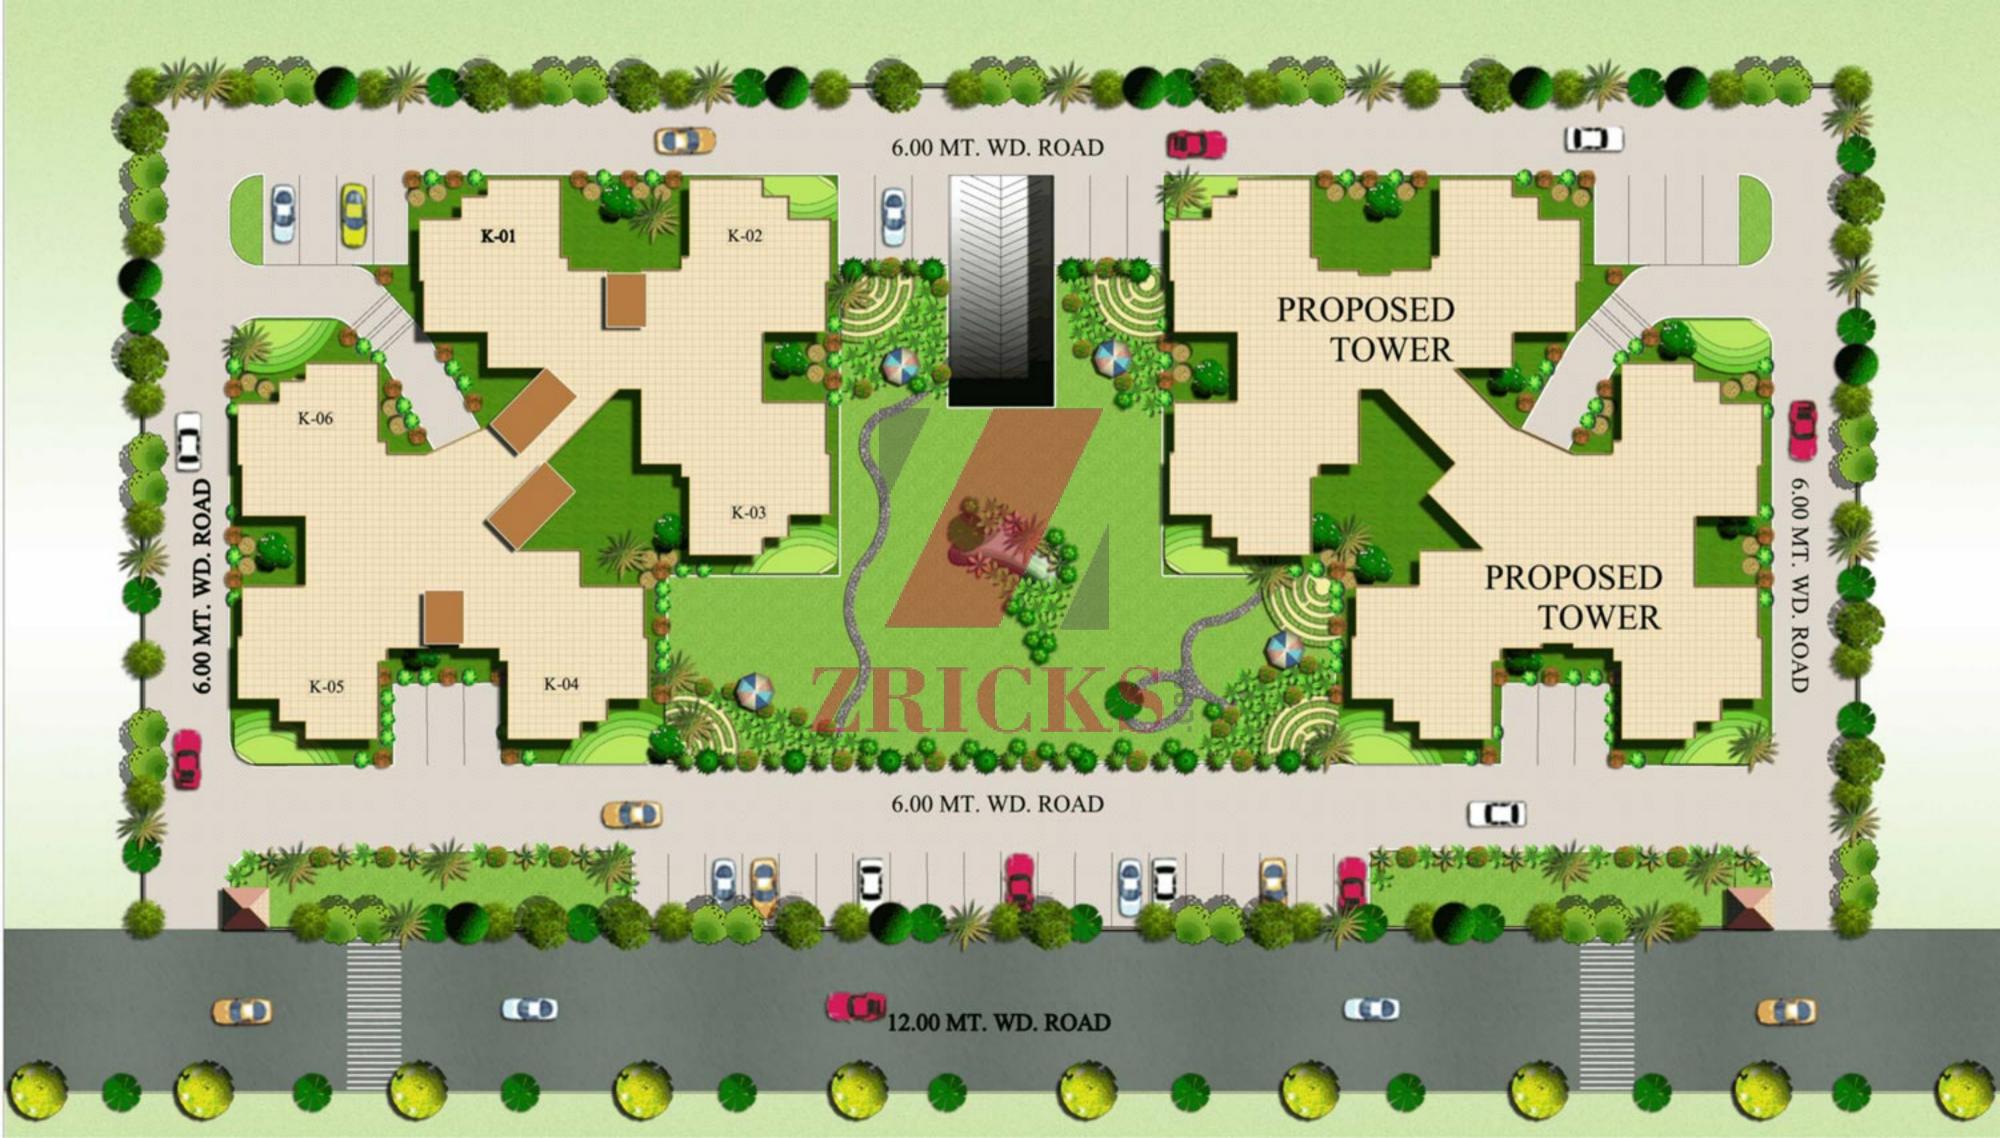

CROSSING REPUBLIC NET SHAZIABAD





# Live a grand life in the expanse of lifestyle





## **Golf Greens by KSN Group Specifications**

# Golf Greens by KSN Group Specifications :-

#### STRUCTURE

. Earthquake resistant R.C.C. frame structure duly vetted & certified by IIT

#### EXTERNAL FINISH

. Most Modern & Elegant finish with high quality texture paint.

### INTERNAL FINISH

All internal walls plastered & painted in pleasing colors of oil bound distemper, ceilings white. Plaster of Paris
punning & Cornices in Drawing/Dining room and Bedrooms.

#### FLOORING.

 DRAWING / DINING / KITCHEN to have non skid vertified tiles Bedrooms to have Vitrified/ wooden laminated flooring. Ceramic Tiles Flooring in Toilets and balconies.

#### HARDWARE

 All shutter hinges in steel. All internal and main entrance door frames with Aluminium power coated fittings with mortise lock in be