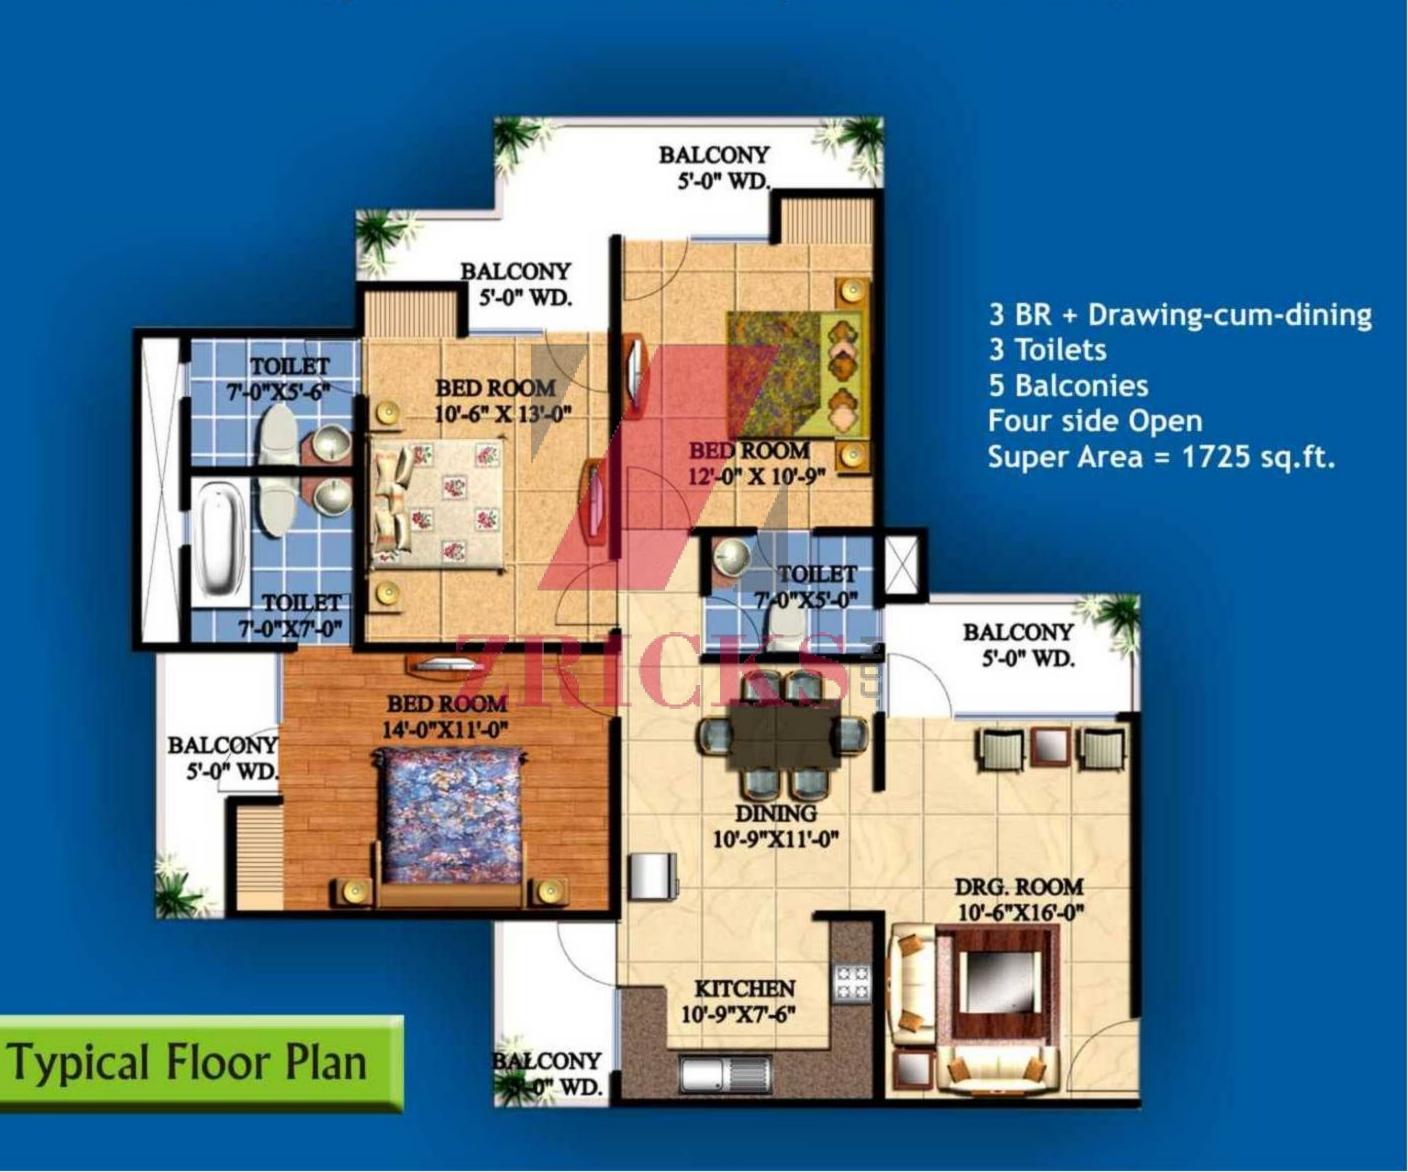

#### FLOORING.

 DRAWING / DINING / KITCHEN to have non skid vertified tiles Bedrooms to have Vitrified/ wooden laminated flooring. Ceramic Tiles Flooring in Toilets and balconies.