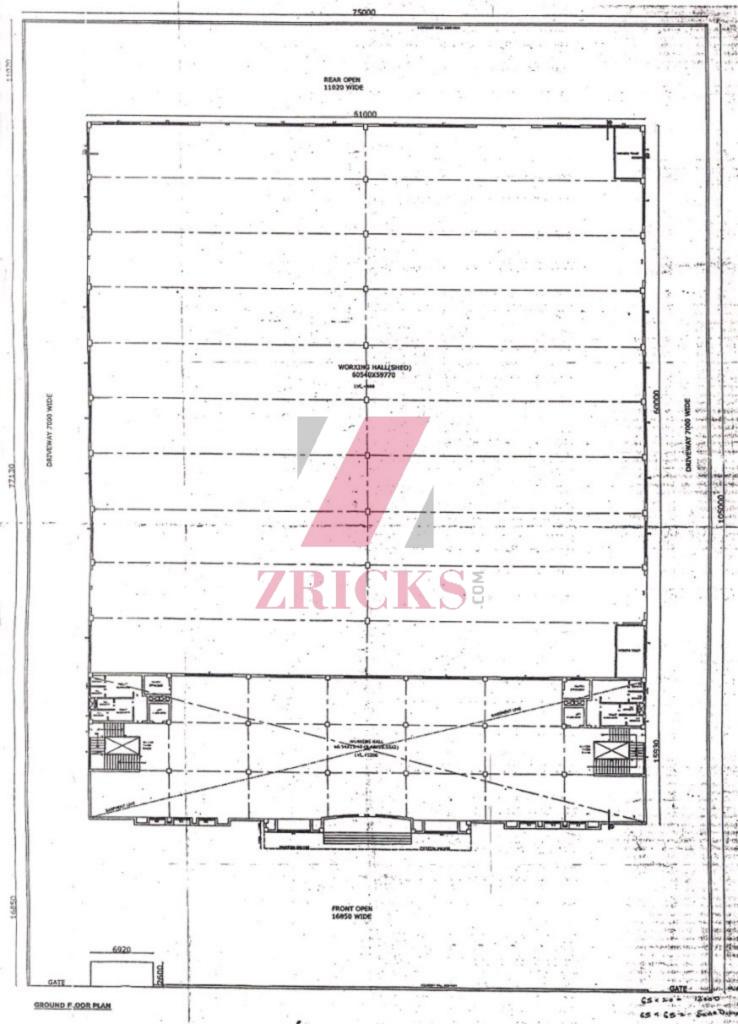

## Specification

- Independent Standalone Setup/Building with excellent landscaping
- 50,000 sq.ft of well designed shed of 30ft height under construction
  Shed is very well ventilated and is designed with international specifications and having a mobile crane facility.
- Extremely Wide Frontage, Earthquake Resistant & Eco friendly Building.
- North Facing Site
- Abundant Parking Space inside & around the Premises of over 100 cars.
- Developed Neighborhood with Agilient Technologies, Bharti Airtel, Raheja
  Mall, Hotel Hilton, Honda, Suzuki, Donaldsons, Siemens etc adjoining.
- Entertainment facilities (GYM/Play Zone etc) can be created for rejuvenation on terrace floor in 5000 sq.ft
- Warm Shell can be altered to Suite your Organizational Requirements
- Ceiling Height 12 Ft.
- North Facing property with beautiful fa?de