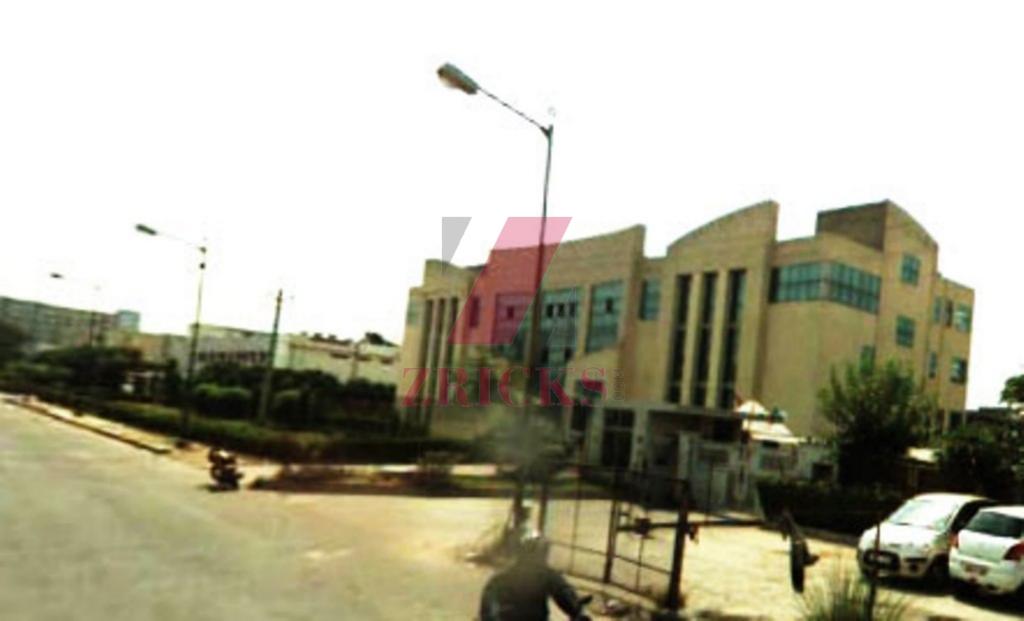

## Specification

- Independent Standalone Setup/Building with excellent landscaping
- 50,000 sq.ft of well designed shed of 30ft height under construction
  Shed is very well ventilated and is designed with international specifications and having a mobile crane facility.
- Extremely Wide Frontage, Earthquake Resistant & Eco friendly Building.
- North Facing Site
- Abundant Parking Space inside & around the Premises of over 100 cars.
- Developed Neighborhood with Agilient Technologies, Bharti Airtel, Raheja
  Mall, Hotel Hilton, Honda, Suzuki, Donaldsons, Siemens etc adjoining.
- Entertainment facilities (GYM/Play Zone etc) can be created for rejuvenation on terrace floor in 5000 sq.ft
- Warm Shell can be altered to Suite your Organizational Requirements
- Ceiling Height 12 Ft.
- North Facing property with beautiful fa?de