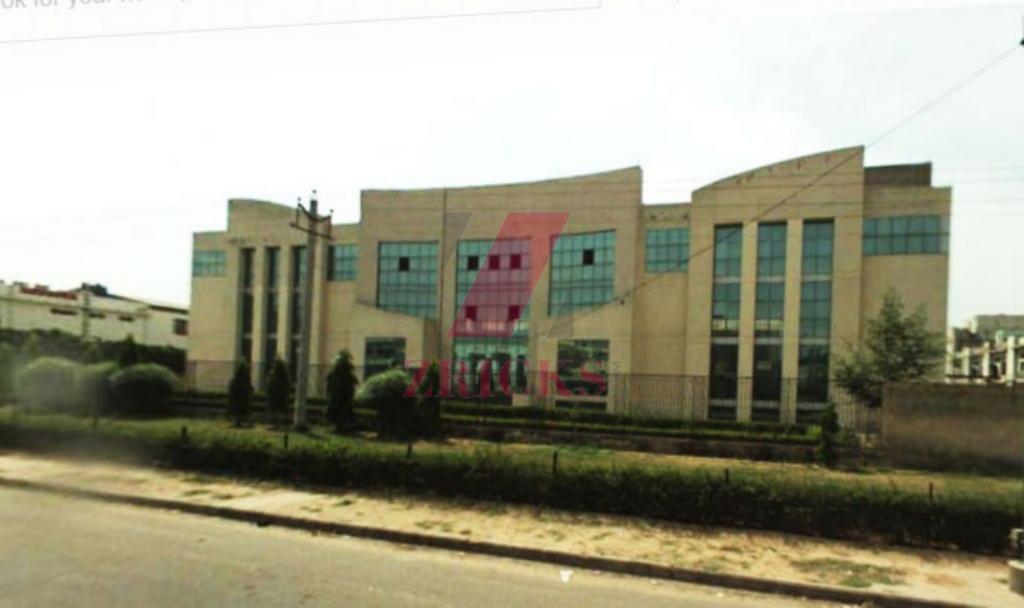

## Specification

- Independent Standalone Setup/Building with excellent landscaping
- 50,000 sq.ft of well designed shed of 30ft height under construction
  Shed is very well ventilated and is designed with international specifications and having a mobile crane facility.
- Extremely Wide Frontage, Earthquake Resistant & Eco friendly Building.
- North Facing Site
- Abundant Parking Space inside & around the Premises of over 100 cars.
- Developed Neighborhood with Agilient Technologies, Bharti Airtel, Raheja
  Mall, Hotel Hilton, Honda, Suzuki, Donaldsons, Siemens etc adjoining.
- Entertainment facilities (GYM/Play Zone etc) can be created for rejuvenation on terrace floor in 5000 sq.ft
- Warm Shell can be altered to Suite your Organizational Requirements
- Ceiling Height 12 Ft.
- North Facing property with beautiful fa?de