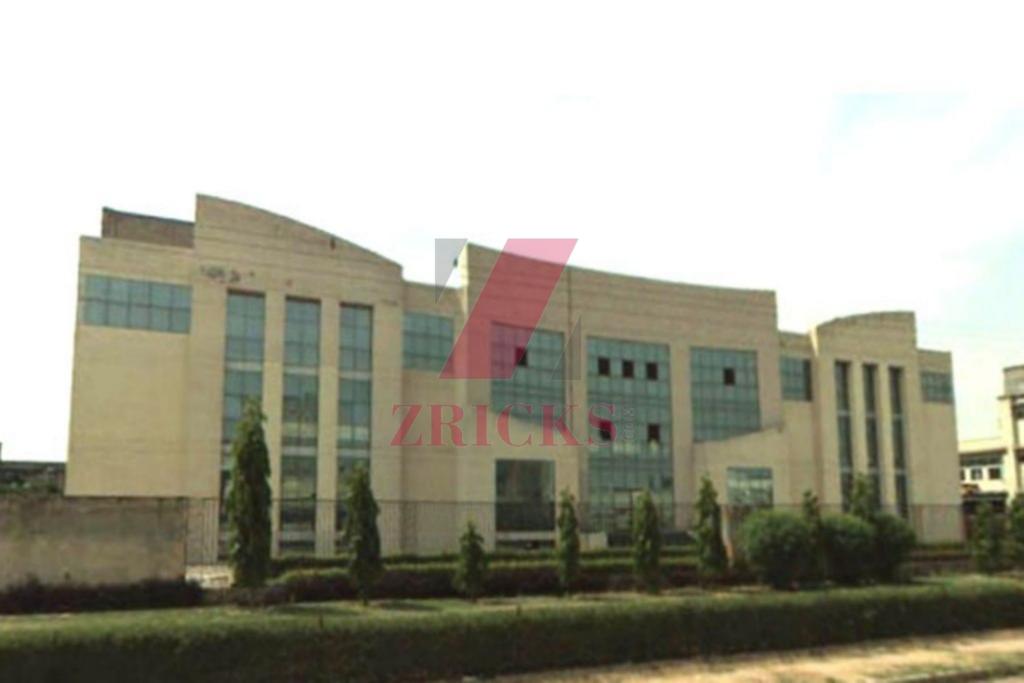

## Specification

- Independent Standalone Setup/Building with excellent landscaping
- 50,000 sq.ft of well designed shed of 30ft height under construction
  Shed is very well ventilated and is designed with international specifications and having a mobile crane facility.
- Extremely Wide Frontage, Earthquake Resistant & Eco friendly Building.
- North Facing Site
- Abundant Parking Space inside & around the Premises of over 100 cars.
- Developed Neighborhood with Agilient Technologies, Bharti Airtel, Raheja
  Mall, Hotel Hilton, Honda, Suzuki, Donaldsons, Siemens etc adjoining.
- Entertainment facilities (GYM/Play Zone etc) can be created for rejuvenation on terrace floor in 5000 sq.ft
- Warm Shell can be altered to Suite your Organizational Requirements
- Ceiling Height 12 Ft.
- North Facing property with beautiful fa?de