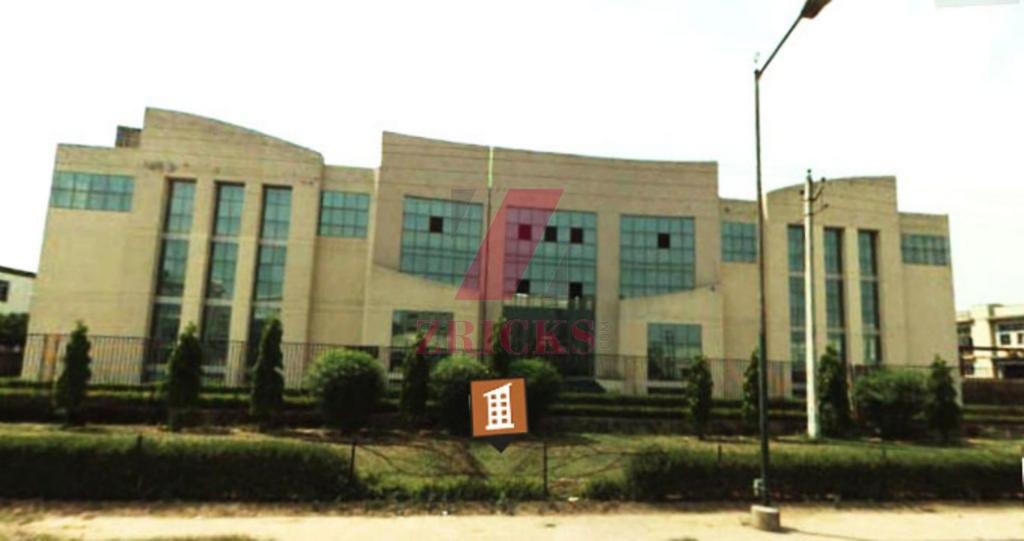

## Specification

- Independent Standalone Setup/Building with excellent landscaping
- 50,000 sq.ft of well designed shed of 30ft height under construction
  Shed is very well ventilated and is designed with international specifications and having a mobile crane facility.
- Extremely Wide Frontage, Earthquake Resistant & Eco friendly Building.
- North Facing Site
- Abundant Parking Space inside & around the Premises of over 100 cars.
- Developed Neighborhood with Agilient Technologies, Bharti Airtel, Raheja
  Mall, Hotel Hilton, Honda, Suzuki, Donaldsons, Siemens etc adjoining.
- Entertainment facilities (GYM/Play Zone etc) can be created for rejuvenation on terrace floor in 5000 sq.ft
- Warm Shell can be altered to Suite your Organizational Requirements
- Ceiling Height 12 Ft.
- North Facing property with beautiful fa?de