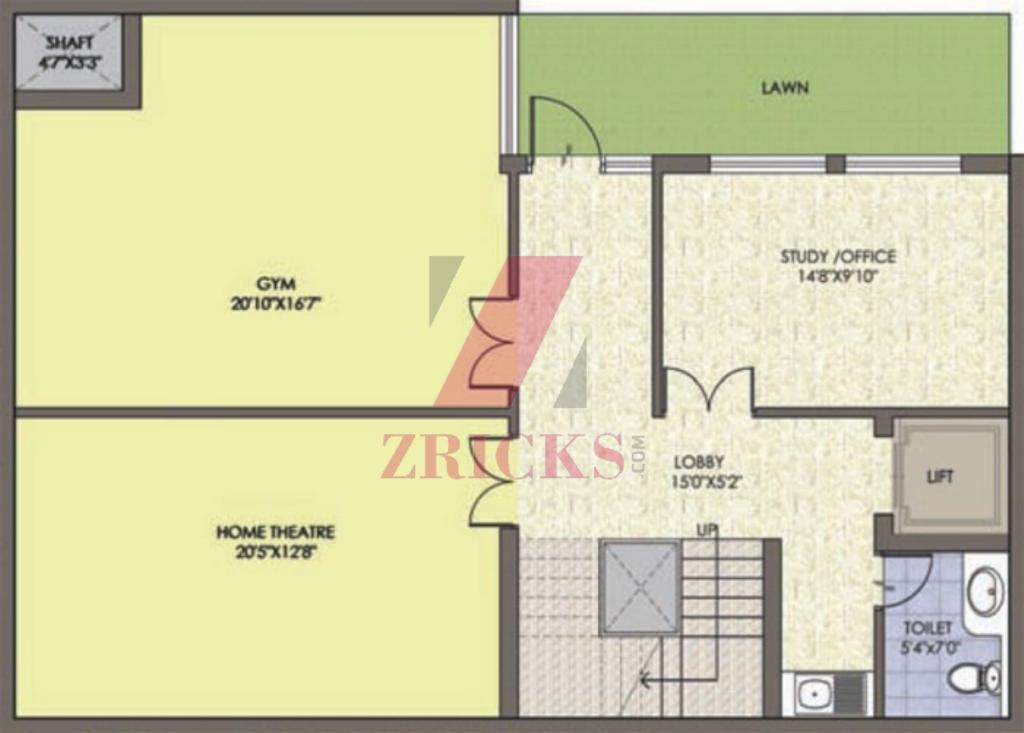

## 

## ZRICKS

Casa Serena













## Specification

| Wall Finish                                       |                                                                                          |
|---------------------------------------------------|------------------------------------------------------------------------------------------|
| Internal<br>Living/dining                         | : Pleasing shade of oil bound distemper/plastic<br>paint/signature walls                 |
| Servant<br>room                                   | : Oil bound distemper                                                                    |
| External                                          | : Stone and textured/exterior paint finish                                               |
| Floorings