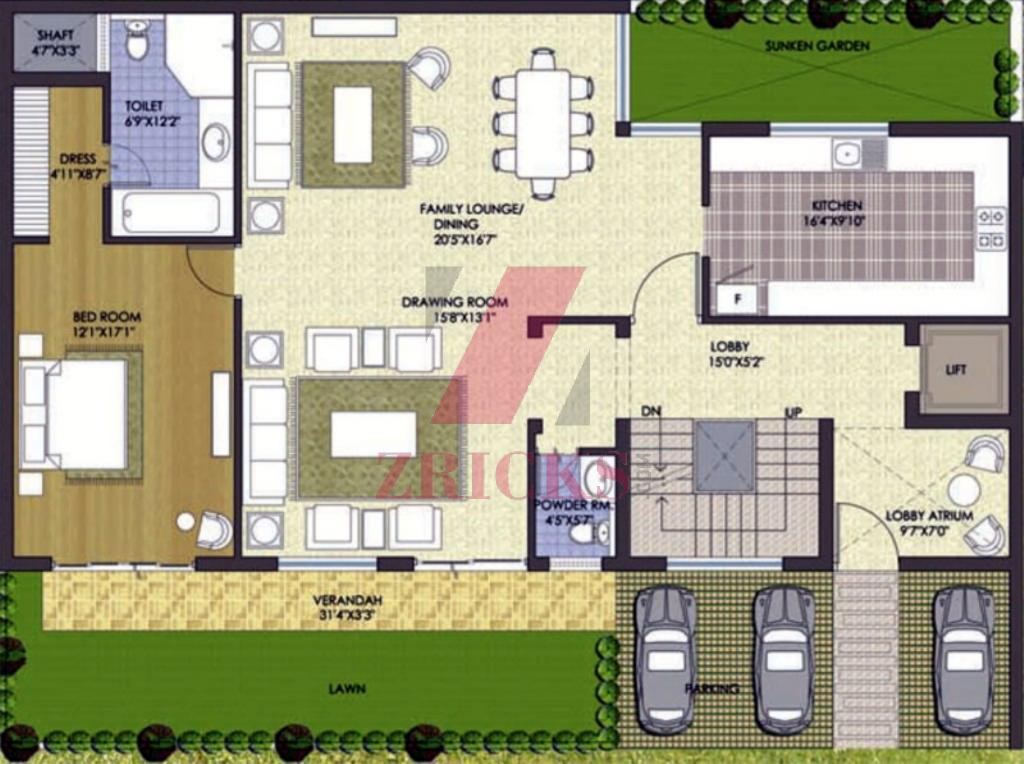

## 

## ZRICKS

Casa Serena













## Specification

| Wall Finish                                       |                                                                                          |
|---------------------------------------------------|------------------------------------------------------------------------------------------|
| Internal<br>Living/dining                         | : Pleasing shade of oil bound distemper/plastic<br>paint/signature walls                 |
| Servant<br>room                                   | : Oil bound distemper                                                                    |
| External                                          | : Stone and textured/exterior paint finish                                               |
| Floorings