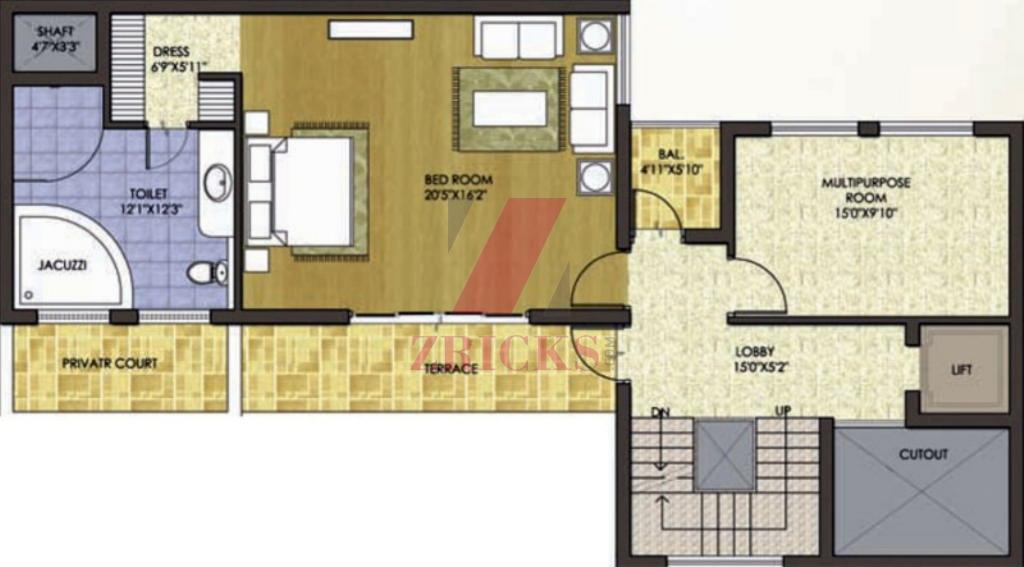

## 

## ZRICKS

Casa Serena













## Specification

| Wall Finish                                       |                                                                                          |
|---------------------------------------------------|------------------------------------------------------------------------------------------|
| Internal<br>Living/dining                         | : Pleasing shade of oil bound distemper/plastic<br>paint/signature walls                 |
| Servant<br>room                                   | : Oil bound distemper                                                                    |
| External                                          | : Stone and textured/exterior paint finish                                               |
| Floorings