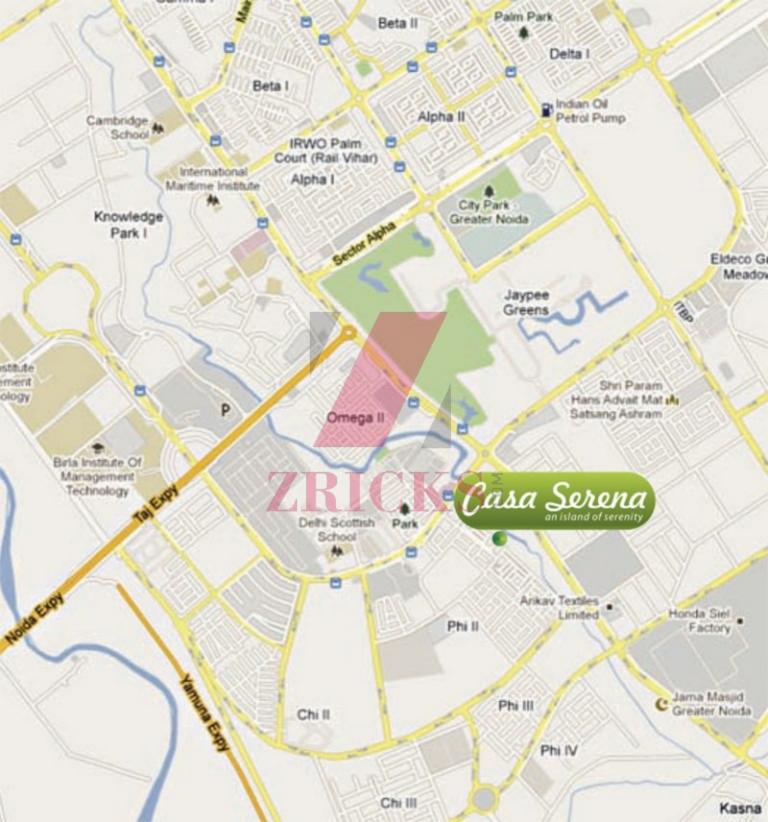

## 

## ZRICKS

Casa Serena













## Specification

| Wall Finish                                       |                                                                                          |
|---------------------------------------------------|------------------------------------------------------------------------------------------|
| Internal<br>Living/dining                         | : Pleasing shade of oil bound distemper/plastic<br>paint/signature walls                 |
| Servant<br>room                                   | : Oil bound distemper                                                                    |
| External                                          | : Stone and textured/exterior paint finish                                               |
| Floorings                                         |