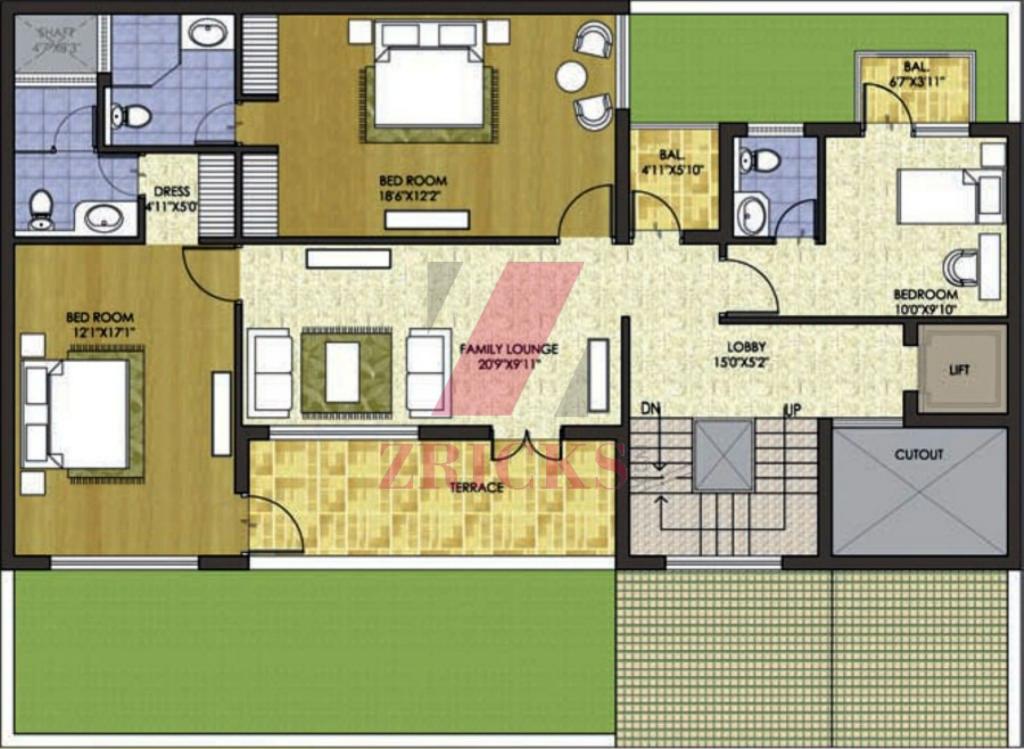

## 

## ZRICKS

Casa Serena













## Specification

| Wall Finish                                       |                                                                                          |
|---------------------------------------------------|------------------------------------------------------------------------------------------|
| Internal<br>Living/dining                         | : Pleasing shade of oil bound distemper/plastic<br>paint/signature walls                 |
| Servant<br>room                                   | : Oil bound distemper                                                                    |
| External                                          | : Stone and textured/exterior paint finish                                               |
| Floorings