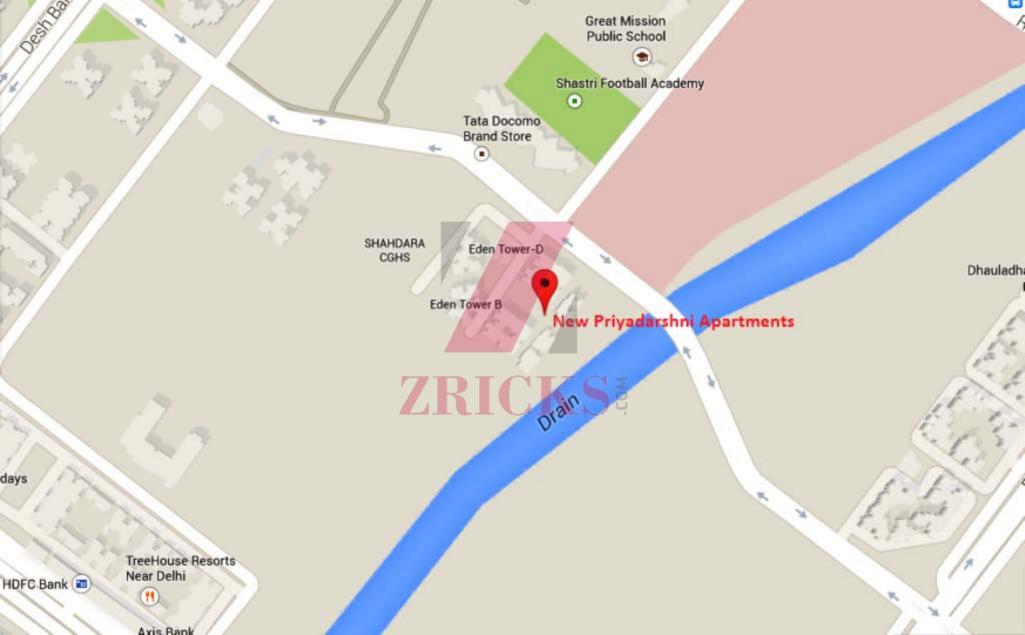

# Specification

### Wall Finish

Internal – Living/dining: Painted in pleasing shades of oil bound distemper paint

Servant Room: White washed walls

External: Combination of stone & textured paint finish

Floorings

Living/dining: Vitrified tiles with wooden skirting

Bedrooms: Laminated wooden flooring

Servant's Room: Ceramic tiles

#### Kitchen

Flooring: Ceramic tiles

Dado: Ceramic tiles above working platform, rest is oil bound distemper paint Platform: Granite counter with stainless steel sink, drain board and CP fittings

#### **Toilets**

Dado : Select ceramic tile sup to 7ft. high Flooring : Ceramic tiles/ granite/ marble

Fittings: Granite/marble counter, white sanitary fixtures with CP fittings

Internal Doors

Conduit copper Electrical wiring for all light and power points