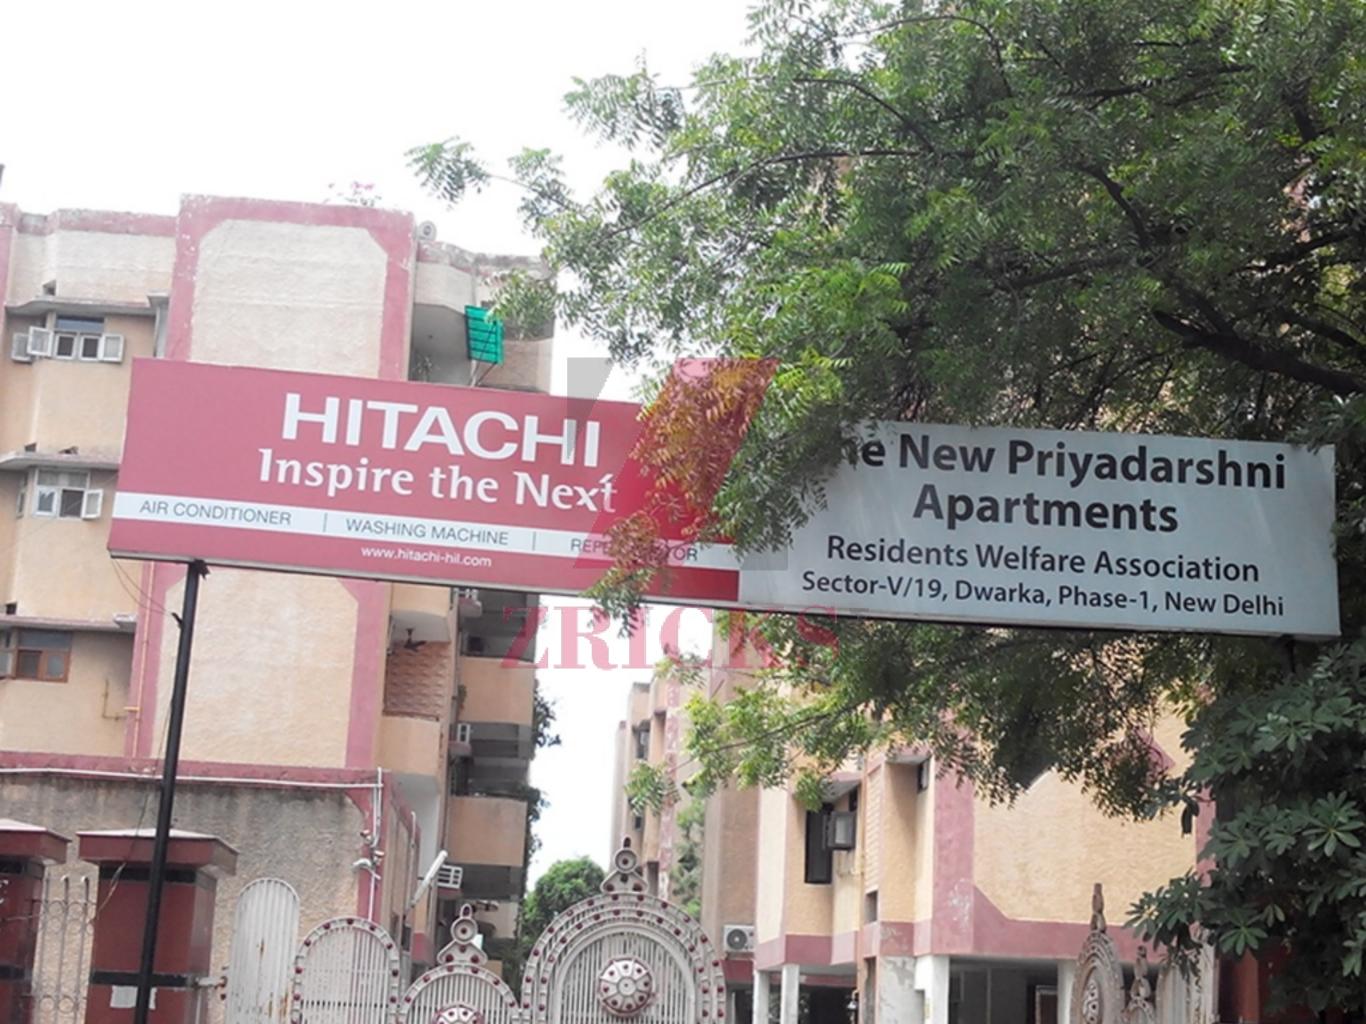

# Specification

### Wall Finish

Internal – Living/dining: Painted in pleasing shades of oil bound distemper paint

Servant Room: White washed walls

External: Combination of stone & textured paint finish

Floorings

Living/dining: Vitrified tiles with wooden skirting

Bedrooms: Laminated wooden flooring

Servant's Room: Ceramic tiles

#### Kitchen

Flooring: Ceramic tiles

Dado: Ceramic tiles above working platform, rest is oil bound distemper paint Platform: Granite counter with stainless steel sink, drain board and CP fittings

#### **Toilets**

Dado : Select ceramic tile sup to 7ft. high Flooring : Ceramic tiles/ granite/ marble

Fittings: Granite/marble counter, white sanitary fixtures with CP fittings

Internal Doors

Conduit copper Electrical wiring for all light and power