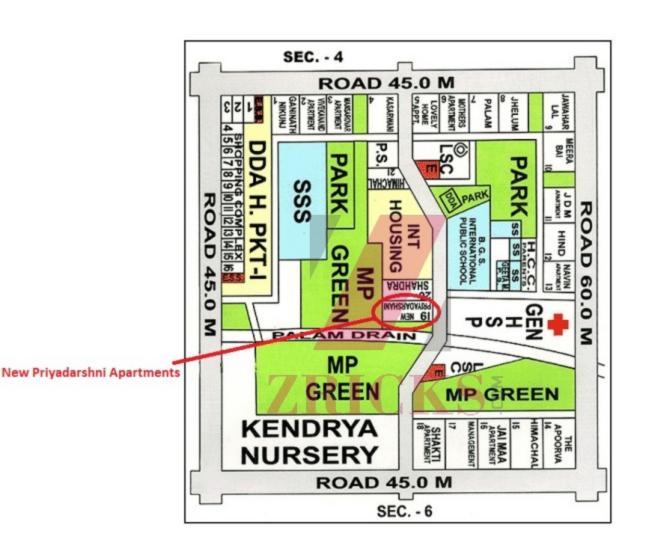

# Specification

### Wall Finish

Internal – Living/dining: Painted in pleasing shades of oil bound distemper paint

Servant Room: White washed walls

External: Combination of stone & textured paint finish

Floorings

Living/dining: Vitrified tiles with wooden skirting

Bedrooms: Laminated wooden flooring

Servant's Room: Ceramic tiles

#### Kitchen

Flooring: Ceramic tiles

Dado: Ceramic tiles above working platform, rest is oil bound distemper paint Platform: Granite counter with stainless steel sink, drain board and CP fittings

#### **Toilets**

Dado : Select ceramic tile sup to 7ft. high Flooring : Ceramic tiles/ granite/ marble

Fittings: Granite/marble counter, white sanitary fixtures with CP fittings

Internal Doors

Conduit copper Electrical wiring for all light and power poin