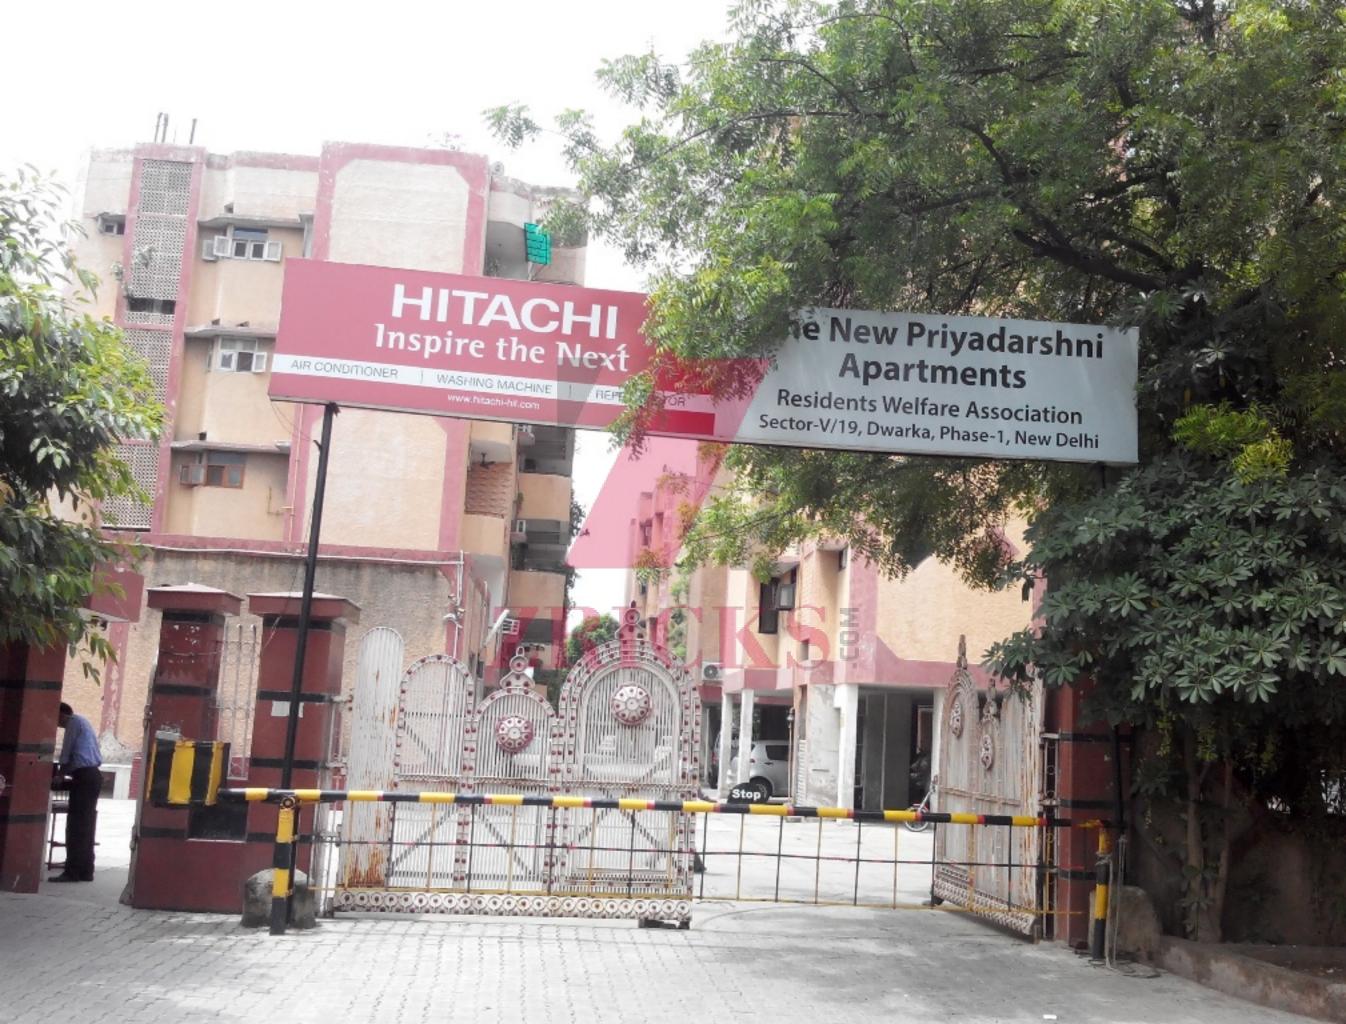

# Specification

### Wall Finish

Internal – Living/dining: Painted in pleasing shades of oil bound distemper paint

Servant Room: White washed walls

External: Combination of stone & textured paint finish

Floorings

Living/dining: Vitrified tiles with wooden skirting

Bedrooms: Laminated wooden flooring

Servant's Room: Ceramic tiles

#### Kitchen

Flooring: Ceramic tiles

Dado: Ceramic tiles above working platform, rest is oil bound distemper paint Platform: Granite counter with stainless steel sink, drain board and CP fittings

#### **Toilets**

Dado : Select ceramic tile sup to 7ft. high Flooring : Ceramic tiles/ granite/ marble

Fittings: Granite/marble counter, white sanitary fixtures with CP fittings

Internal Doors

Conduit copper Electrical wiring for all light and po