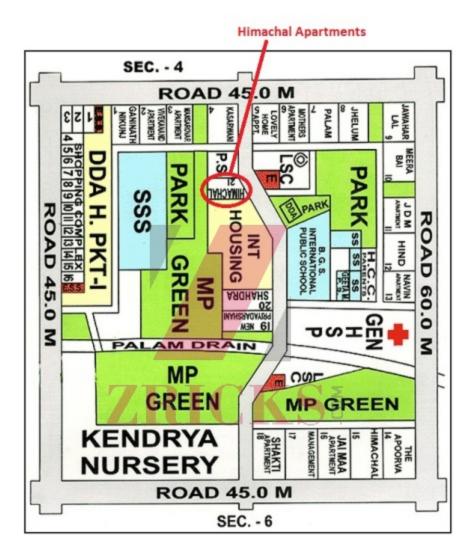

nents

i Bharti School

Great Mission Public School

Shastri Football Academy

Tata Docomo Brand Store

**Himachal Apartments** 

Eden Tower-D

Drain

Eden Tower B

Plaza

XV

nony ments

Pizza Hut

咒

🚖 Agarwal City Mall

Dr. Lal PathLabs