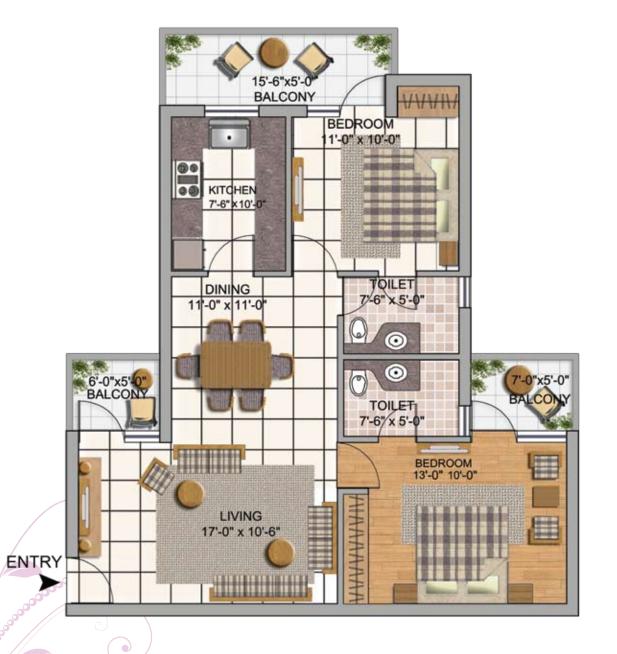

Bedrooms

Master Bedroom

Kitchen

Flooring

Counter

Toilets

Flooring

Walls

fittings & fixtures

C.P. Fittings

Balcony

Wall Finishes

Doors

Outside Doors and Windows

External Finishes

Electrical

Lift Lobby

Staircase

Earthquake Resistant

Vitrified Tiles

Vitrified Tiles

Wooden Flooring

Ceramic Tiles

Granite Counter with Stainless

Steel Sink, Tiles up-to 2' Height

above Counter

Anti-skid Tiles

Ceramic Glazed Tiles up-to 7' Height

Provision for Hot and Cold

Water Supply Systems

Jaquar/ Equivalent

Anti-skid Tiles

Oil Bound Distemper

Moulded Skin Door / Flush Door

Aluminium

Permanent Texture / Paint Finish

Copper Concealed Wiring + Modular Switches

Decorative Marble

Marble / Kota Stone













### Floor Plan





1 BHK

Area : 630 Sq. Ft.

### Floor Plans



2 BHK

Area: 1150 Sq. ft.





3 BHK

Area: 1450 Sq. ft.

# Location Map Indl. Area Khushkhera IGI Airport Ashiana Bageecha Dhaula Kuan Bhagat Singh Colony Modern School DELHI Tevrgy-II 🌞 BHIWADI Indl. Area Chopanki



### Bridging People and Places

Situated at city's one of the most remarkable neighbourhoods,

Terra Heritage is just a few minutes away from everything, be it

market, institutes, hospitals, or many more. Feel blessed to

experience convenience all around your dream home.

A prized location

Easy accessibility to key areas

Efficient transport service

Contemporary infrastructure

Fast developing vicinity

### Building Belief









Terra floors

Terra Villas

















Terra Group is a leading real estate company. Born in 2006, today it's engaged in development o