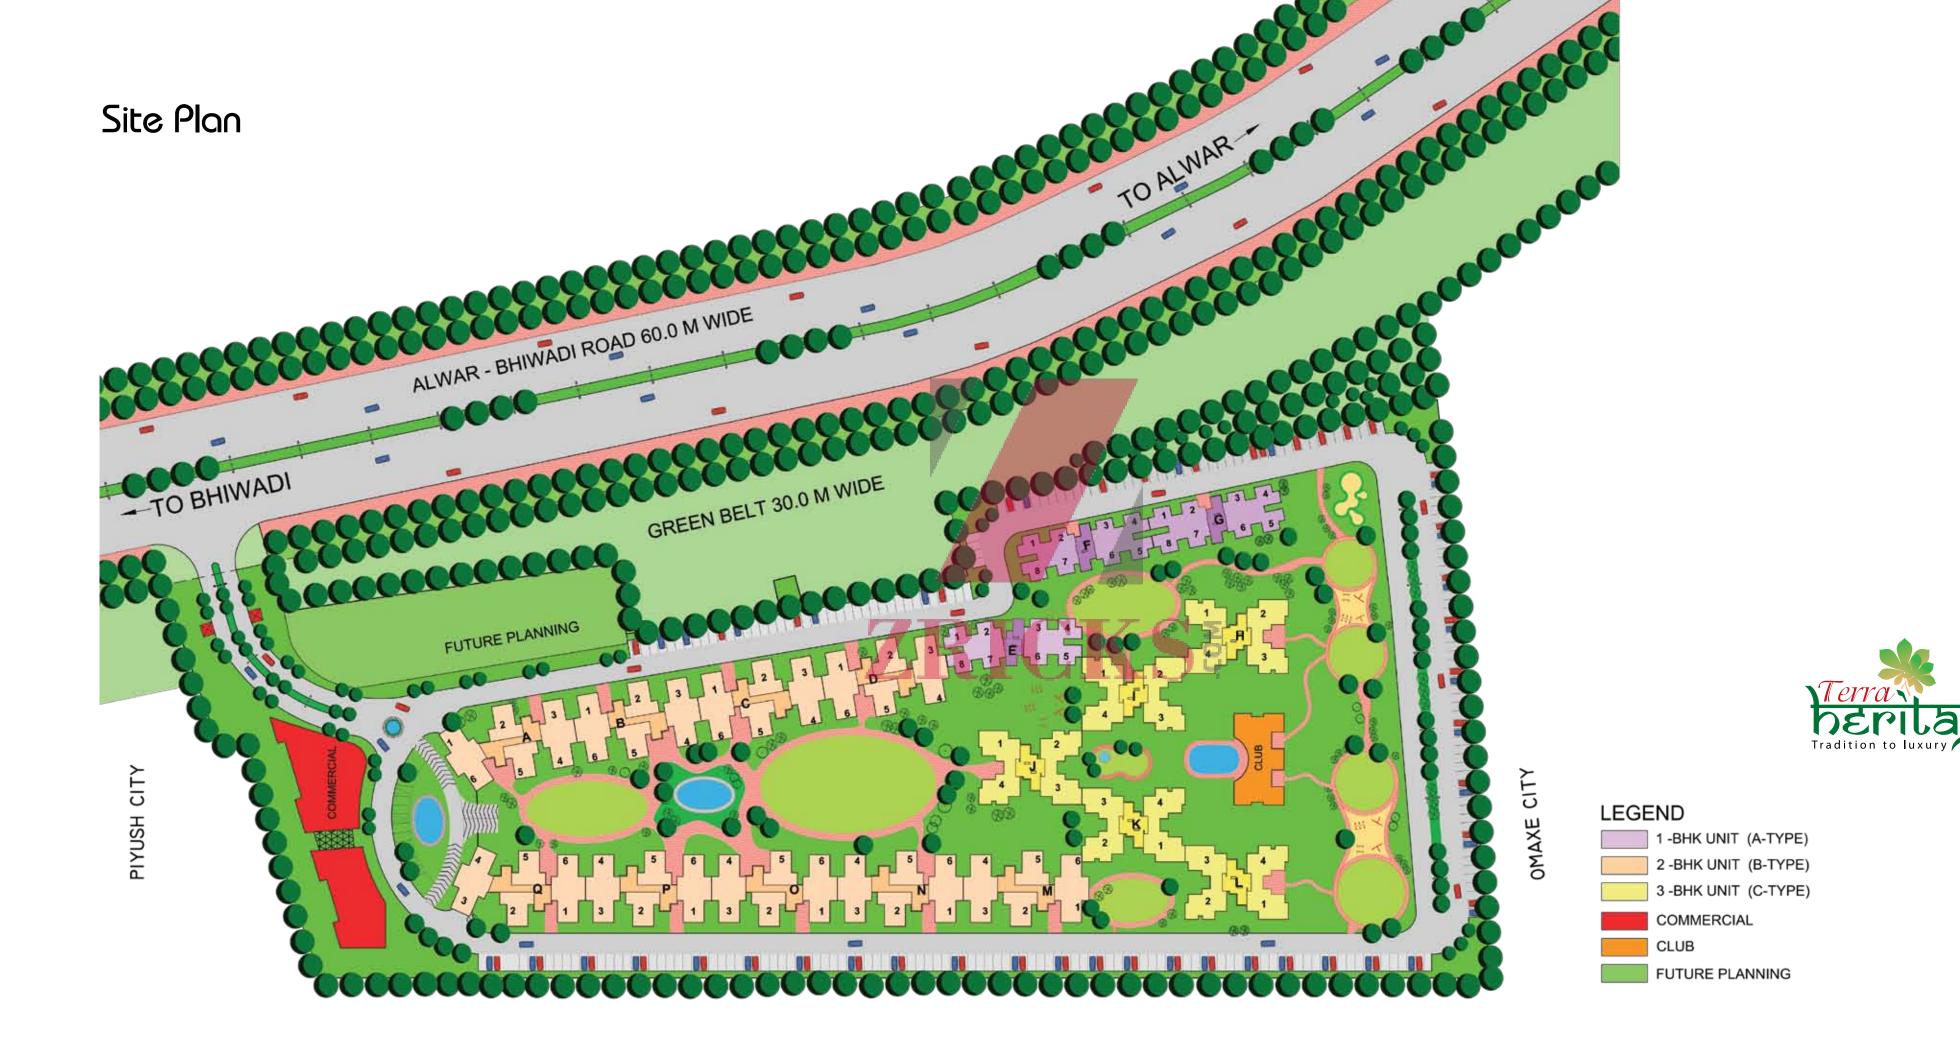

Aesthetically designed 1, 2 & 3 BHK residences

Situated at Sector -51, Bhiwadi | Groundbreaking development with podium park | Exceptional amenities | Tranquil green surroundings | Tree-lined pathways & sit-out zones | Clubhouse with sports & recreation