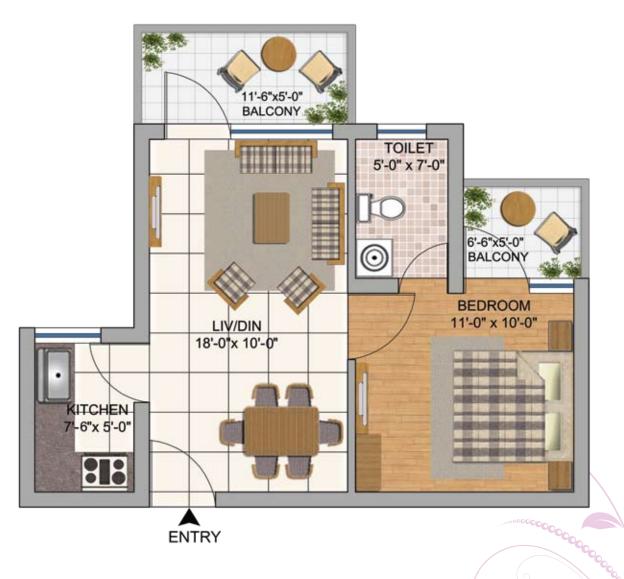

ng Peace of Mind



Structure

Drawing/ Dining

Bedrooms

Master Bedroom

Kitchen

Flooring

Counter

Toilets

Flooring

Walls

fittings & fixtures

C.P. Fittings

Balcony

Wall Finishes

Doors

Outside Doors and Windows

External Finishes

Electrical

Lift Lobby

Staircase

Earthquake Resistant

Vitrified Tiles

Vitrified Tiles

Wooden Flooring

Ceramic Tiles

Granite Counter with Stainless

Steel Sink, Tiles up-to 2' Height

above Counter

Anti-skid Tiles

Ceramic Glazed Tiles up-to 7' Height

Provision for Hot and Cold

Water Supply Systems

Jaquar/ Equivalent

Anti-skid Tiles

Oil Bound Distemper

Moulded Skin Door / Flush Door

Aluminium

Permanent Texture / Paint Finish

Copper Concealed Wiring + Modular Switches

Decorative Marble

Marble / Kota Stone













### Floor Plan





1 BHK

Area : 630 Sq. Ft.

### Floor Plans



2 BHK

Area: 1150 Sq. ft.





3 BHK

Area: 1450 Sq. ft.

# Location Map Indl. Area Khushkhera IGI Airport Ashiana Bageecha Dhaula Kuan Bhagat Singh Colony Modern School DELHI Tevrgy-II 🌞 BHIWADI Indl. Area Chopanki



### Bridging People and Places

Situated at city's one of the most remarkable neighbourhoods,

Terra Heritage is just a few minutes away from everything, be it

market, institutes, hospitals, or many more. Feel blessed to

experience convenience all around your dream home.

A prized location

Easy accessibility to key areas

Efficient transport service

Contemporary infrastructure

Fast developing vicinity

### Building Belief









Terra floors

Terra Villas

















Terra Group is a leading real estate company. Bor