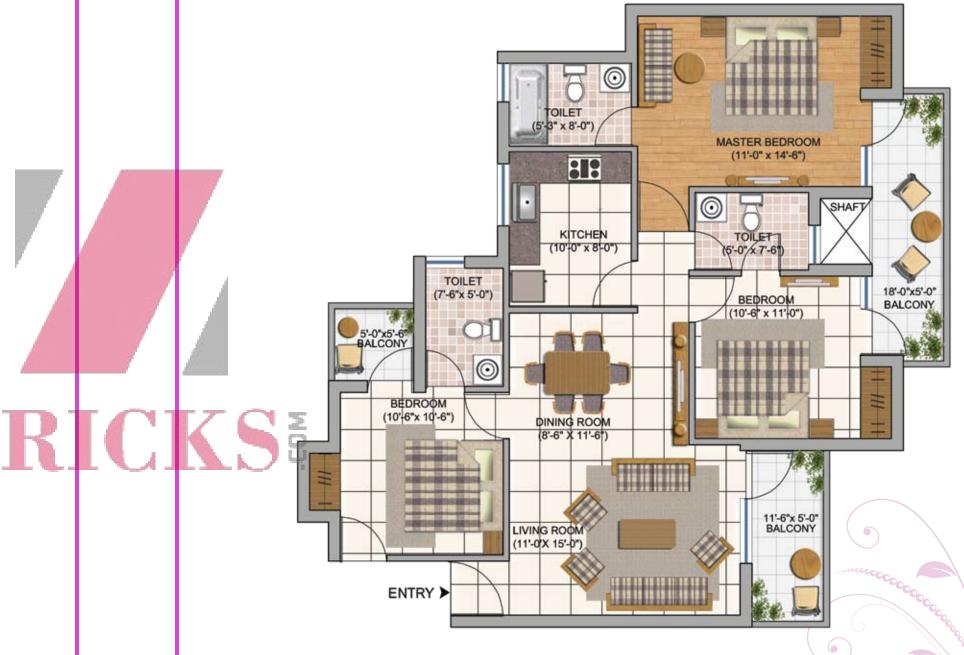

chen

Flooring

Counter

Toilets

Flooring

Walls

fittings & fixtures

C.P. Fittings

Balcony

Wall Finishes

Doors

Outside Doors and Windows

External Finishes

Electrical

Lift Lobby

Staircase

Earthquake Resistant

Vitrified Tiles

Vitrified Tiles

Wooden Flooring

Ceramic Tiles

Granite Counter with Stainless

Steel Sink, Tiles up-to 2' Height

above Counter

Anti-skid Tiles

Ceramic Glazed Tiles up-to 7' Height

Provision for Hot and Cold

Water Supply Systems

Jaquar/ Equivalent

Anti-skid Tiles

Oil Bound Distemper

Moulded Skin Door / Flush Door

Aluminium

Permanent Texture / Paint Finish

Copper Concealed Wiring + Modular Switches

Decorative Marble

Marble / Kota Stone













### Floor Plan





1 BHK

Area : 630 Sq. Ft.

### Floor Plans



2 BHK

Area: 1150 Sq. ft.





3 BHK

Area: 1450 Sq. ft.

# Location Map Indl. Area Khushkhera IGI Airport Ashiana Bageecha Dhaula Kuan Bhagat Singh Colony Modern School DELHI Tevrgy-II 🌞 BHIWADI Indl. Area Chopanki



### Bridging People and Places

Situated at city's one of the most remarkable neighbourhoods,

Terra Heritage is just a few minutes away from everything, be it

market, institutes, hospitals, or many more. Feel blessed to

experience convenience all around your dream home.

A prized location

Easy accessibility to key areas

Efficient transport service

Contemporary infrastructure

Fast developing vicinity

### Building Belief









Terra floors

Terra Villas

















Terra Group is a leading real estate company. Born in 2006, today it's engaged in development of high-end residential and comm