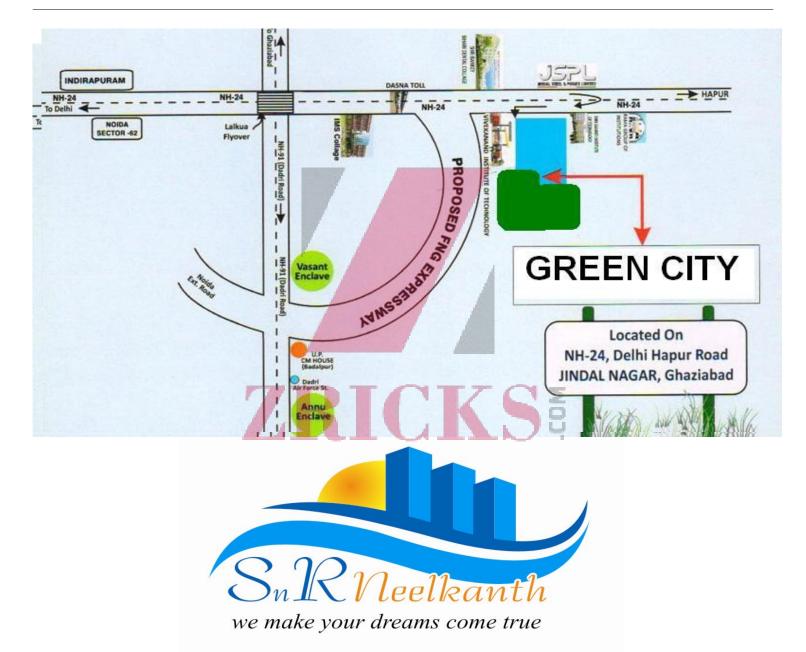

## Location Advantage of Green City NH 24

Green city plots are located in Ghaziabad, towards the east f New Delhi along NH-24. The National Highway-24 (Proposed Six Lane) has emerged as the most preferred destination for investors to invest in housing properties due to the surge in prices of residential real estate across key UP cities – Noida, Greater Noida and Ghaziabad. The proximity that Ghaziabad shares with Delhi in comparison to Dwarka, Gurgaon and Faridabad is a definite advantage. The city is in close proximity to the proposed Metro Station.Green City also falls on the planned Faridabad-Noida-Gurgaon Expressway, which is a proposed eight lane carriage highway and will connect the City directly from Delhi and further into Lucknow. The site can also be accessed via the G.T. Road, another important route connecting some of the most significant industrial towns of UP.

# **Real Estate Development On NH-24**

Real estate development on NH-24 has registered steady growth in recent times. Realty players give credit to private developers and the government for having brought the NH-24 region to this level.

Across the Hindon, areas like Indirapuram Extension, Crossings Republik, Mehrauli village, Govindpuram Extension, and Wave City are considered as hot locations for real estate development. The forthcoming townships and group-housing projects are well connected to national highways, namely, NH-24 and NH-91, and are in close proximity to Raj Nagar and Kavi Nagar. Realty players like Wave Infratech, SARE Homes, Landcraft, Ashiyana Homes, Ansal API, Aditya, Nitishree, Jaipuria, etc, have launched several projects here.

- Improving connectivity-6 lane
- Upcoming FNG
- Affordable destination in prices
- Upcoming metro
- 20-30min drive for noida &delhi
- 10 min drive for central ghaziabad
- More than 25 colleages
- Running Industries
- Prominent school,hospital,mall
- Social infrastructure
- Projects coming up along NH-24 also enjoy an existing social infrastructure by being in close proximity to Raj Nagar and Kavinagar. These areas are populated with a slew of malls, shops, hotels, restaurants, petrol pumps, schools and colleges, and hospitals. Other facilities like police station, post office, bank branches and ATMs, Ghaziabad Railway Station, an ISBT, and the proposed Metro station, etc. are also easily accessible. Prices in areas in and around NH-24 have seen good appreciation over the last one year