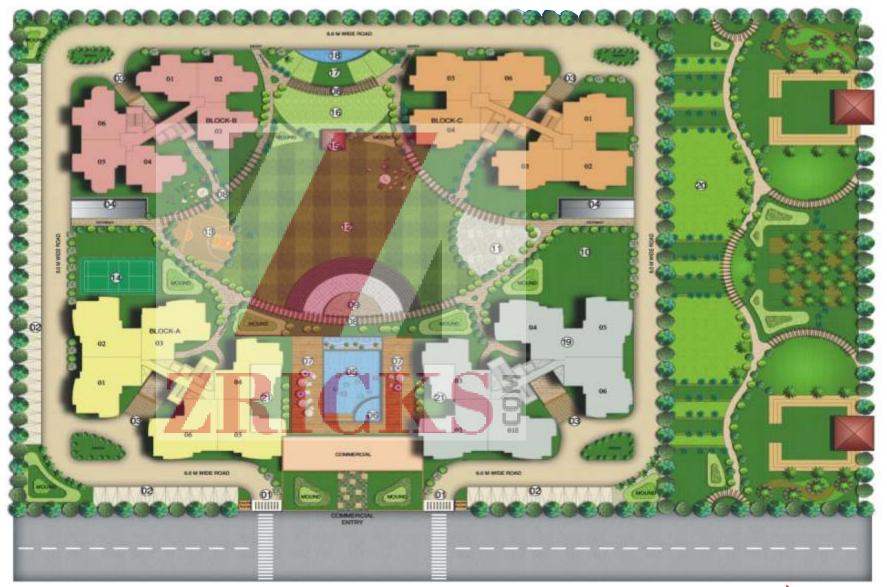

## Site Plan

1. ENTRY/EXIT 2. PARKING 3. DROP OFF 4. RAMP 5. SWIMMING POOL 6. LAP POOL 7. WOODEN DECK 8. JOGGING TRACK 9. LANDSCAPING FEATURE 10. CHILDREN PLAY AREA 11. SKATING RINK 12. LAWN 13. HALF BASKET BALL COURT 14. BADMINTON COURT 15. GAZEBO 16. YOGA & MEDITATION AREA 17. ROSE GARDEN 18. WATER FEATURE **19. FUTURE EXPANSION** 20. 7.5 ACRE MASTER PLAN GREEN 21. CLUB

Disclaimer :- The areas and plans shown here are subject to change (1 square meter = 10.7639 square feet)