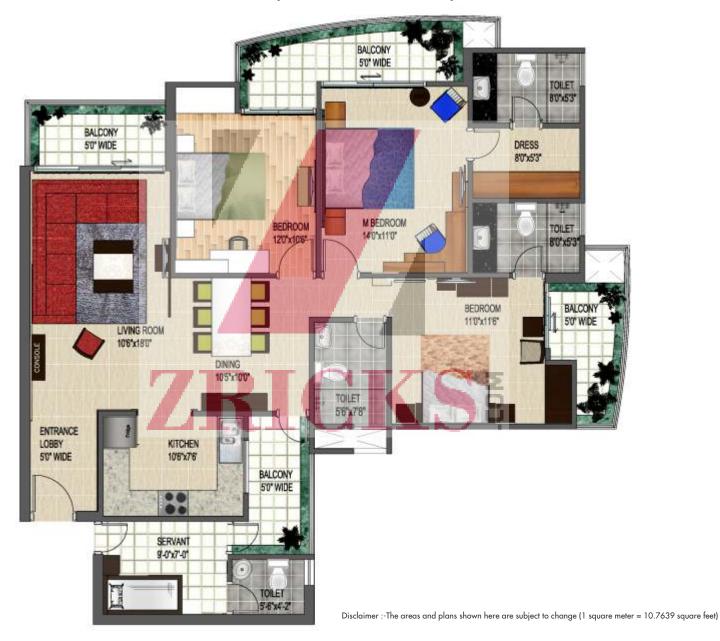

## 3 BHK : Super Area 1855 sq.ft.

Tower - A 3 Bedroom Kitchen Living Dining Servant

43 42 47 41 47 48 48 48 48 48

S.

NO

A . 47 A

your space with Royal life

ROYAL COURT