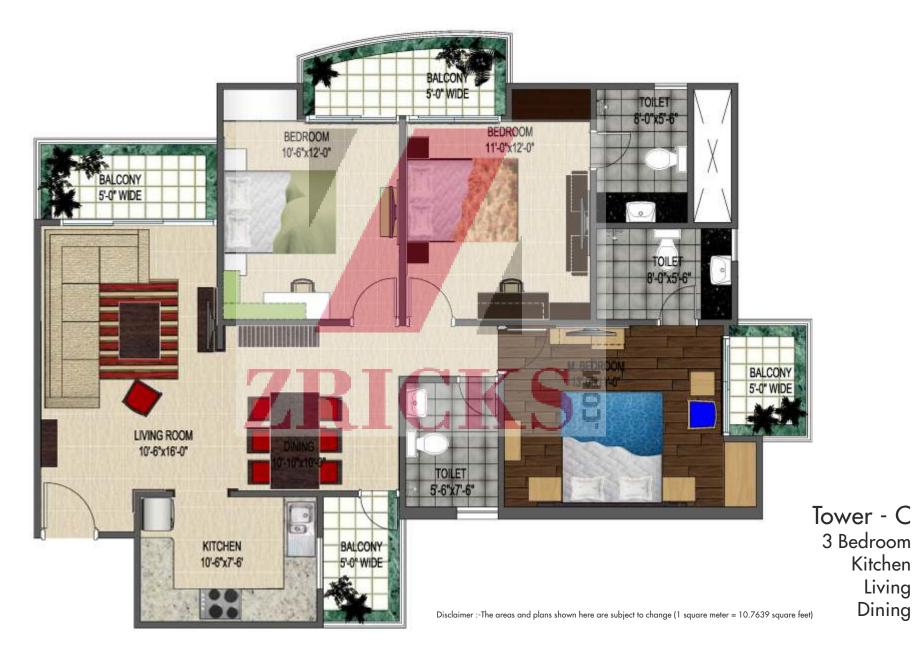

ture of Royal Court is conceptualized to provide the best view from every apartment.

Our previous handed over project (actual image)





## Site Plan



1. ENTRY/EXIT 2. PARKING 3. DROP OFF 4. RAMP 5. SWIMMING POOL 6. LAP POOL 7. WOODEN DECK 8. JOGGING TRACK 9. LANDSCAPING FEATURE 10. CHILDREN PLAY AREA 11. SKATING RINK 12. LAWN 13. HALF BASKET BALL COURT 14. BADMINTON COURT 15. GAZEBO 16. YOGA & MEDITATION AREA 17. ROSE GARDEN 18. WATER FEATURE **19. FUTURE EXPANSION** 20. 7.5 ACRE MASTER PLAN GREEN 21. CLUB





Disclaimer :- The areas and plans shown here are subject to change (1 square meter = 10.7639 square feet)







## 2 BHK : Super Area 1230 sq.ft.



Tower - B 2 Bedroom Kitchen Living Dining



# 2. BHK Premium Agartnem (Greater Noida West)

## 3 BHK : Super Area 1560 sq.ft.







## 3 BHK : Super Area 1855 sq.ft.



Tower - A 3 Bedroom Kitchen Living Dining Servant



43 42 47 41 47 48 48 48 48 48

S.

NO

A . 47 A

your space with Royal life

ROYAL COURT

2,3 BHK P



## **Specifications**



#### **FLOORING:-**

Laminated Wooden Flooring in Master Bed Room. Vitrified Tiles in All other bed rooms, DD & Kitchen. (Johnson or equivalent). Anti Skid Ceramic Tiles in all bathrooms & balconies. (Kajaria or equivalent). Marble Stone / Tiles in Lift Lobby, Stair case & Corridor. Granite Counter in all bathrooms & Kitchen.

#### DADO:-

Ceramic Tiles up to False Ceiling Height in all bathrooms. Ceramic Tiles up to 2-0' above counter in Kitchen.

#### PAINT:-

Plastic Emulsion Paint on all internal walls & Ceiling white. (Asian or equivalent) Texture Paint in External