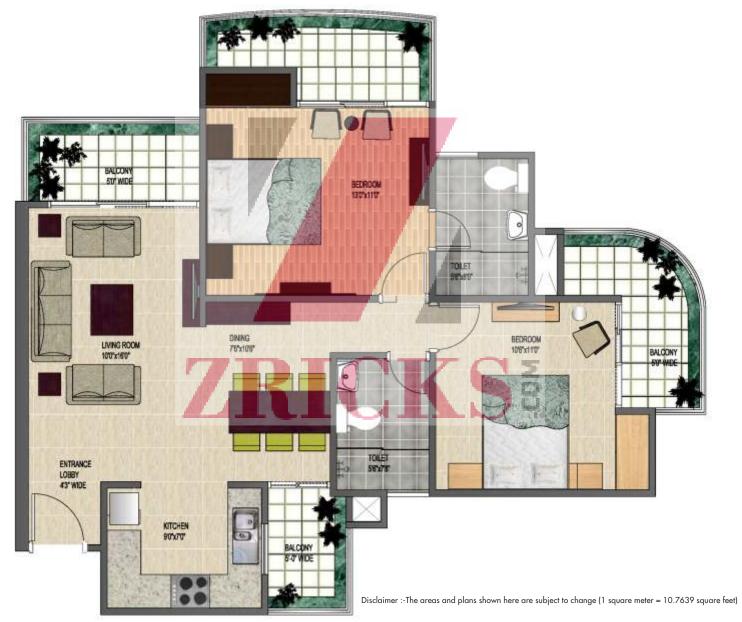

## 3 BHK : Super Area 1855 sq.ft.

Tower - A 3 Bedroom Kitchen Living Dining Servant

43 42 47 41 47 48 48 48 48 48

S.

NO

A . 47 A

your space with Royal life

ROYAL COURT